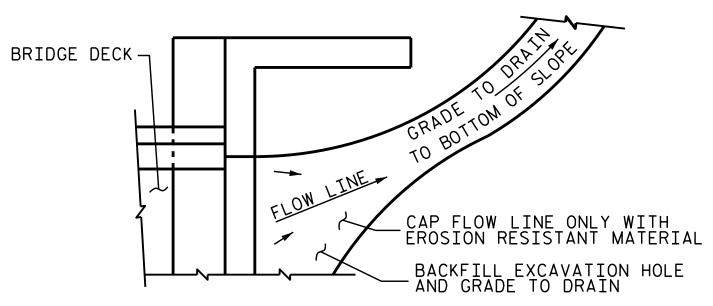

NOTE: IF THE APPROACH SLAB IS NOT CONSTRUCTED IMMEDIATELY AFTER THE BACKFILLING OF THE END BENT EXCAVATION, GRADE TO DRAIN TO THE BOTTOM OF THE SLOPE AND PROVIDE EROSION RESISTANT MATERIAL, SUCH AS FIBERGLASS ROVING OR AS DIRECTED BY THE ENGINEER TO PREVENT SOIL EROSION AND TO PROTECT THE AREA ADJACENT TO THE STRUCTURE. THE CONTRACTOR WILL BE REQUIRED TO REMOVE THESE MATERIALS PRIOR TO CONSTRUCTION OF THE APPROACH SLAB.