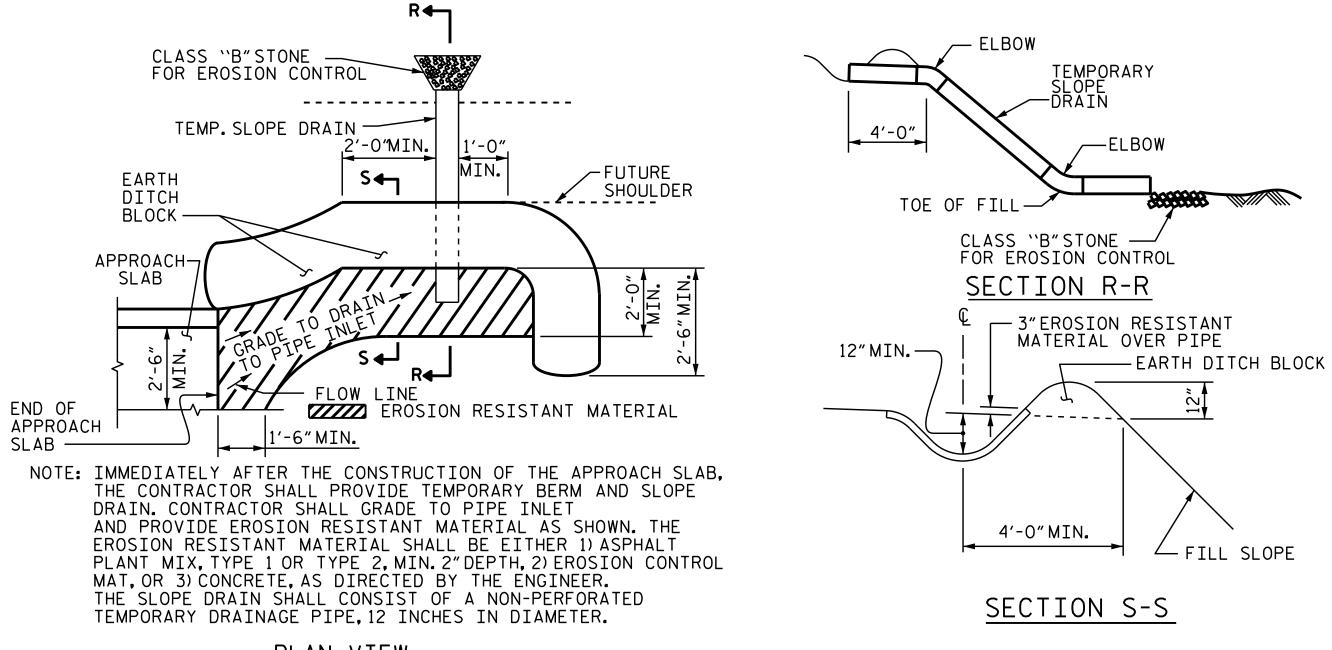

TEMPORARY DRAINAGE DETAIL

PLAN VIEW

## TEMPORARY BERM AND SLOPE DRAIN DETAILS

(TO BE USED WHEN SHOULDER BERM GUTTER IS REQUIRED)

| PROJECT NO. <u>B-5362</u><br><u>MONTGOMERY</u> COUNTY<br>STATION: <u>14+87.00</u> -L- |                                 |  |         |       |                       |  |  |
|---------------------------------------------------------------------------------------|---------------------------------|--|---------|-------|-----------------------|--|--|
| STATE OF NORTH CAROLINA<br>DEPARTMENT OF TRANSPORTATION                               |                                 |  |         |       |                       |  |  |
| DocuSigned by:<br>Krishma P. Sedai                                                    | BRIDGE APPROACH<br>SLAB DETAILS |  |         |       |                       |  |  |
| EA6F794150BF4B7<br>8/15/2017                                                          | REVISIONS SHEET NO.             |  |         |       |                       |  |  |
| DOCUMENT NOT CONSIDERED                                                               | NO. BY:                         |  | NO. BY: | DATE: | S-21                  |  |  |
| FINAL UNLESS ALL<br>SIGNATURES COMPLETED                                              | 1                               |  | 3<br>4  |       | total<br>sheets<br>21 |  |  |