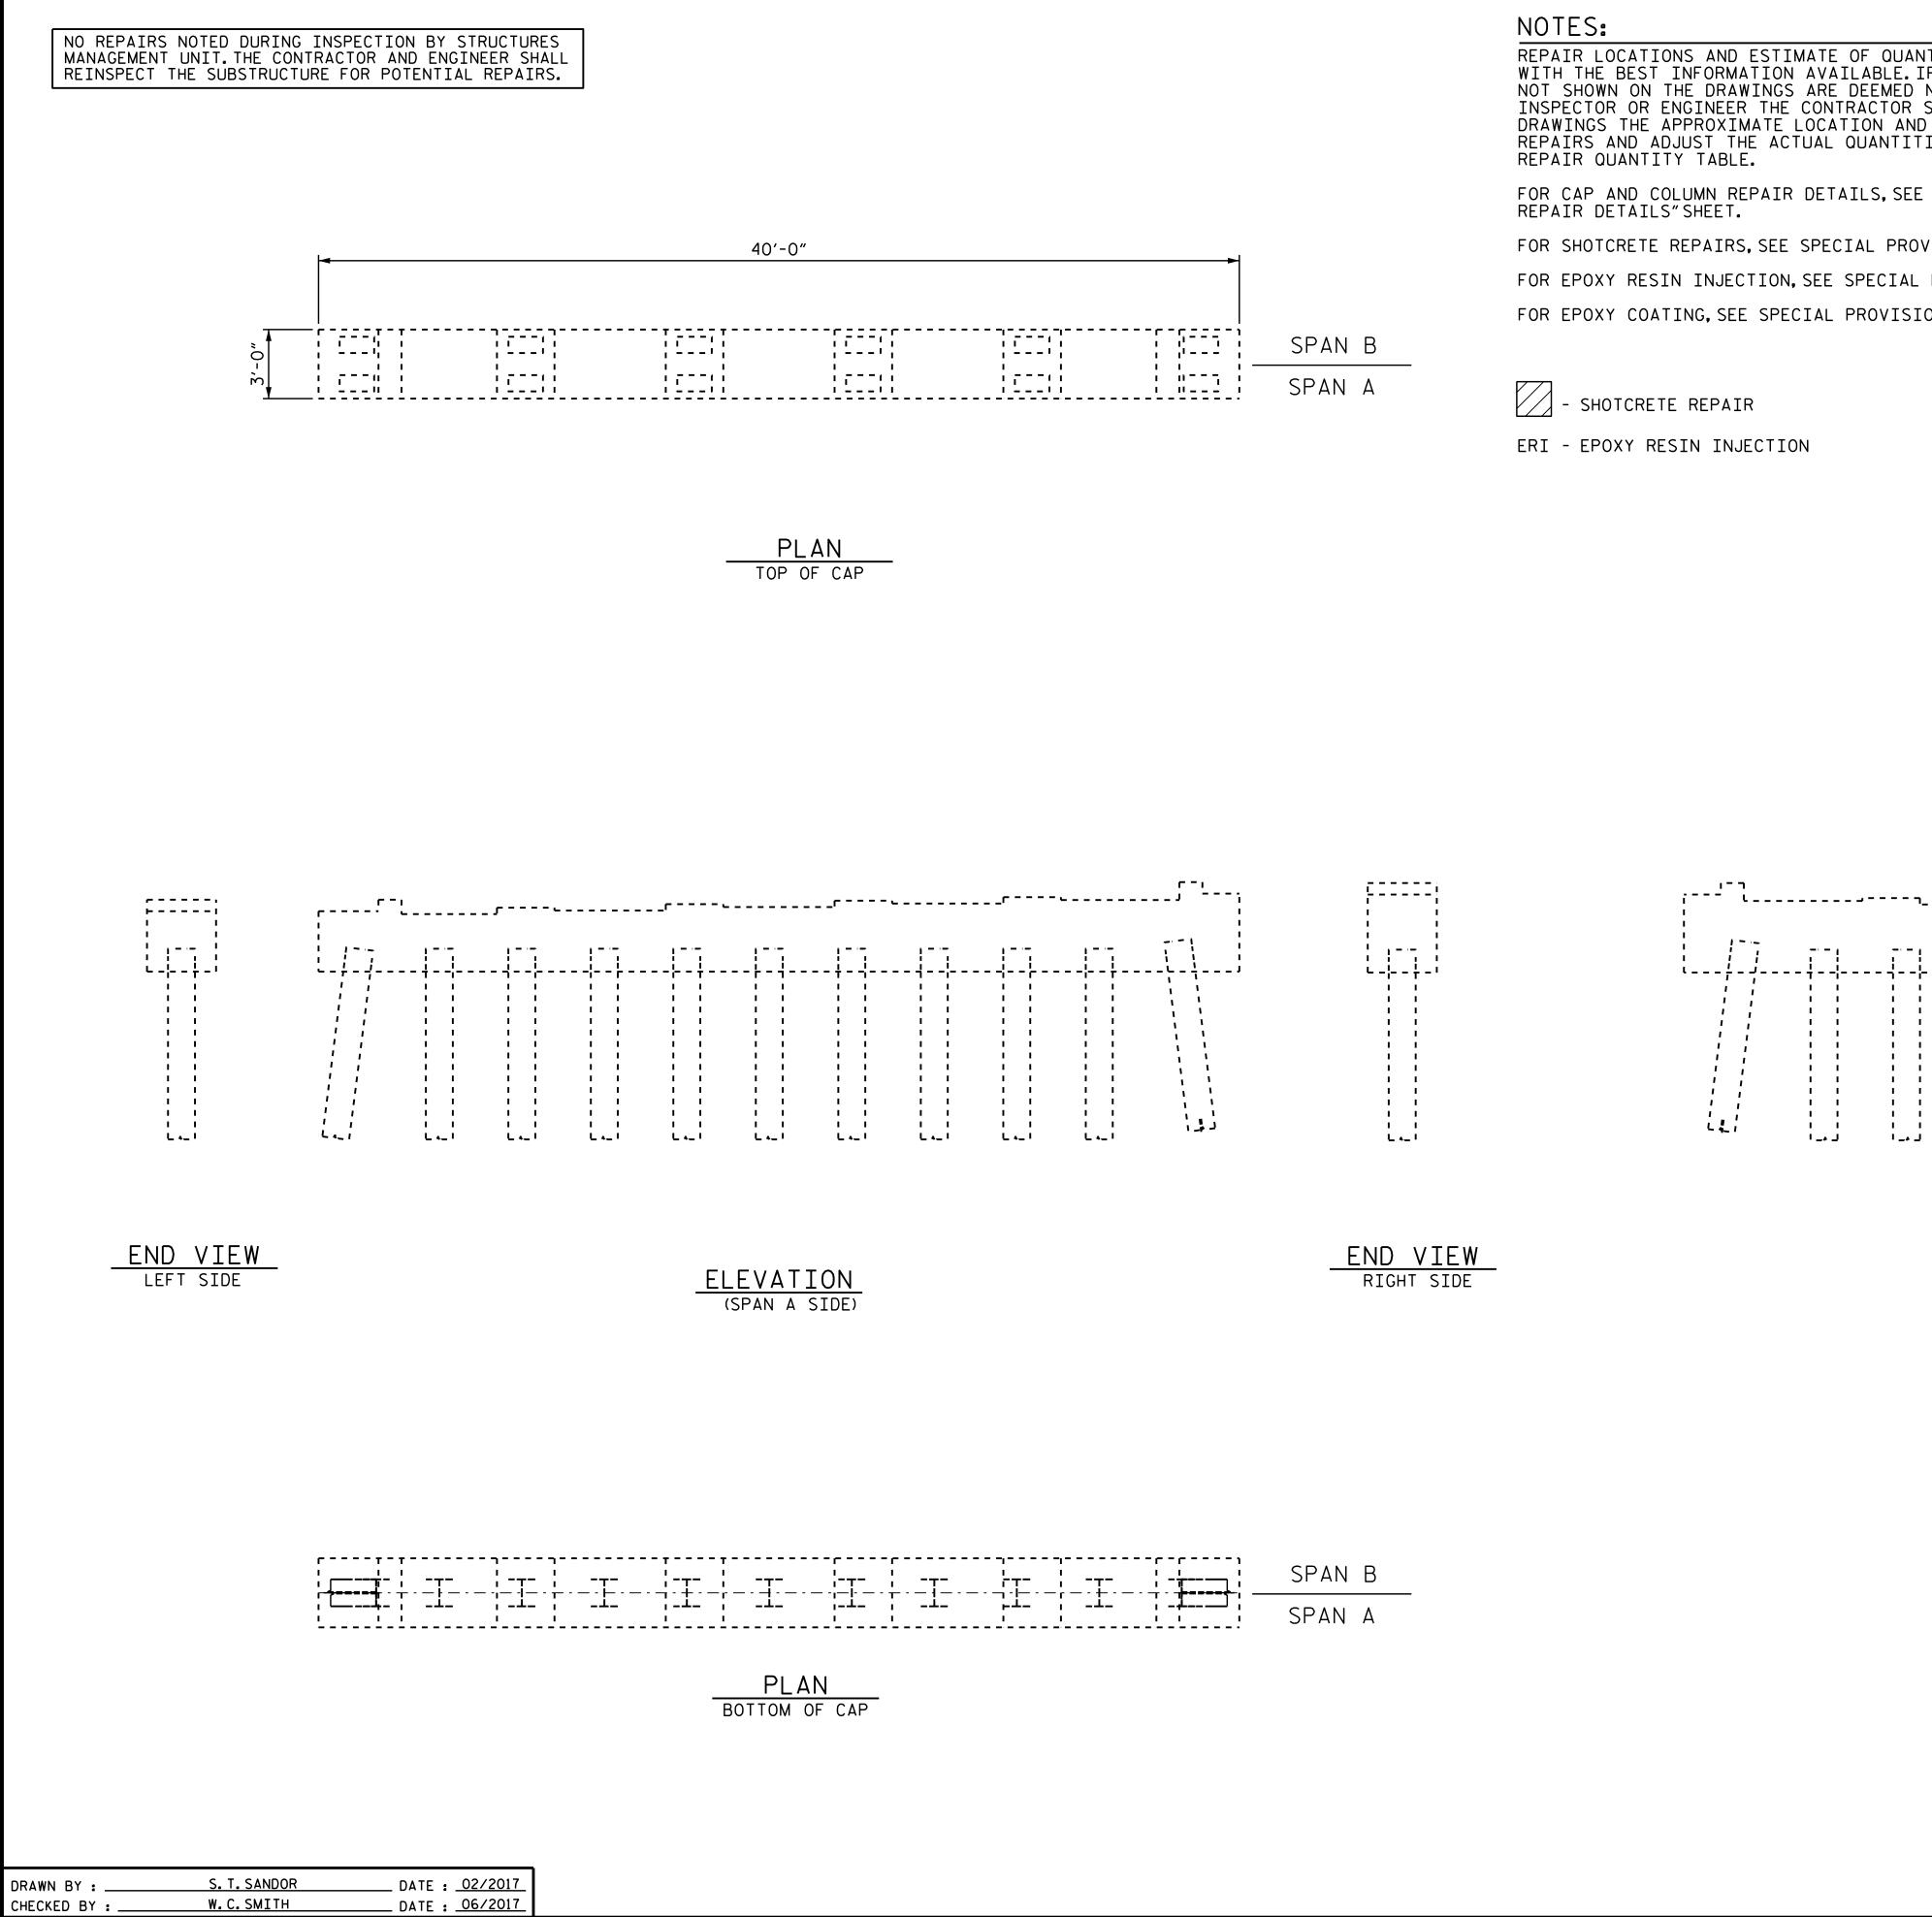

|        | NOTES:                                                                                                                                                                                                                                                                                                                                                  | REPAIR QUANTITY TABLE                                   |            |              |            |              |
|--------|---------------------------------------------------------------------------------------------------------------------------------------------------------------------------------------------------------------------------------------------------------------------------------------------------------------------------------------------------------|---------------------------------------------------------|------------|--------------|------------|--------------|
|        | REPAIR LOCATIONS AND ESTIMATE OF QUANTITIES ARE GIVEN                                                                                                                                                                                                                                                                                                   |                                                         | QU/        |              | NTITIES    |              |
|        | WITH THE BEST INFORMATION AVAILABLE.IF ADDITIONAL REPAIRS<br>NOT SHOWN ON THE DRAWINGS ARE DEEMED NECESSARY BY THE                                                                                                                                                                                                                                      | BENT 1                                                  | ESTIMATE   |              | ACTUAL     |              |
|        | INSPECTOR OR ENGINEER THE CONTRACTOR SHALL NOTE ON THE<br>DRAWINGS THE APPROXIMATE LOCATION AND DESCRIPTION OF THE<br>REPAIRS AND ADJUST THE ACTUAL QUANTITIES ENTERED INTO THE<br>REPAIR QUANTITY TABLE.<br>FOR CAP AND COLUMN REPAIR DETAILS, SEE "TYPICAL CAP AND COULMN<br>REPAIR DETAILS" SHEET.<br>FOR SHOTCRETE REPAIRS, SEE SPECIAL PROVISIONS. | SHOTCRETE REPAIRS                                       | AREA<br>SF | VOLUME<br>CF | AREA<br>SF | VOLUME<br>CF |
|        |                                                                                                                                                                                                                                                                                                                                                         | CAP (VERTICAL FACE)                                     | 0.0        | 0.0          |            |              |
|        |                                                                                                                                                                                                                                                                                                                                                         | CAP (HORIZONTAL, CORNER)                                | 0.0        | 0.0          |            |              |
|        |                                                                                                                                                                                                                                                                                                                                                         | COLUMN                                                  | 0.0        | 0.0          |            |              |
|        |                                                                                                                                                                                                                                                                                                                                                         | EPOXY RESIN INJECTI                                     |            | LN.FT.       |            | LN.FT.       |
|        | FOR EPOXY RESIN INJECTION, SEE SPECIAL PROVISIONS.                                                                                                                                                                                                                                                                                                      |                                                         | .011       |              |            |              |
|        | FOR EPOXY COATING, SEE SPECIAL PROVISIONS.                                                                                                                                                                                                                                                                                                              | САР                                                     |            | 0.0          |            |              |
| SPAN B |                                                                                                                                                                                                                                                                                                                                                         | COLUMN                                                  | 0.0        |              |            |              |
| SPAN A | - SHOTCRETE REPAIR                                                                                                                                                                                                                                                                                                                                      | EPOXY COATING                                           | AREA<br>SF |              |            |              |
|        | ERI - EPOXY RESIN INJECTION                                                                                                                                                                                                                                                                                                                             | TOP OF CAP                                              | 120.0      | ]            |            |              |
|        |                                                                                                                                                                                                                                                                                                                                                         | VALUES IN CHART REPRESENT ESTIMATED REPAIR TOTALS AFTER |            |              |            |              |