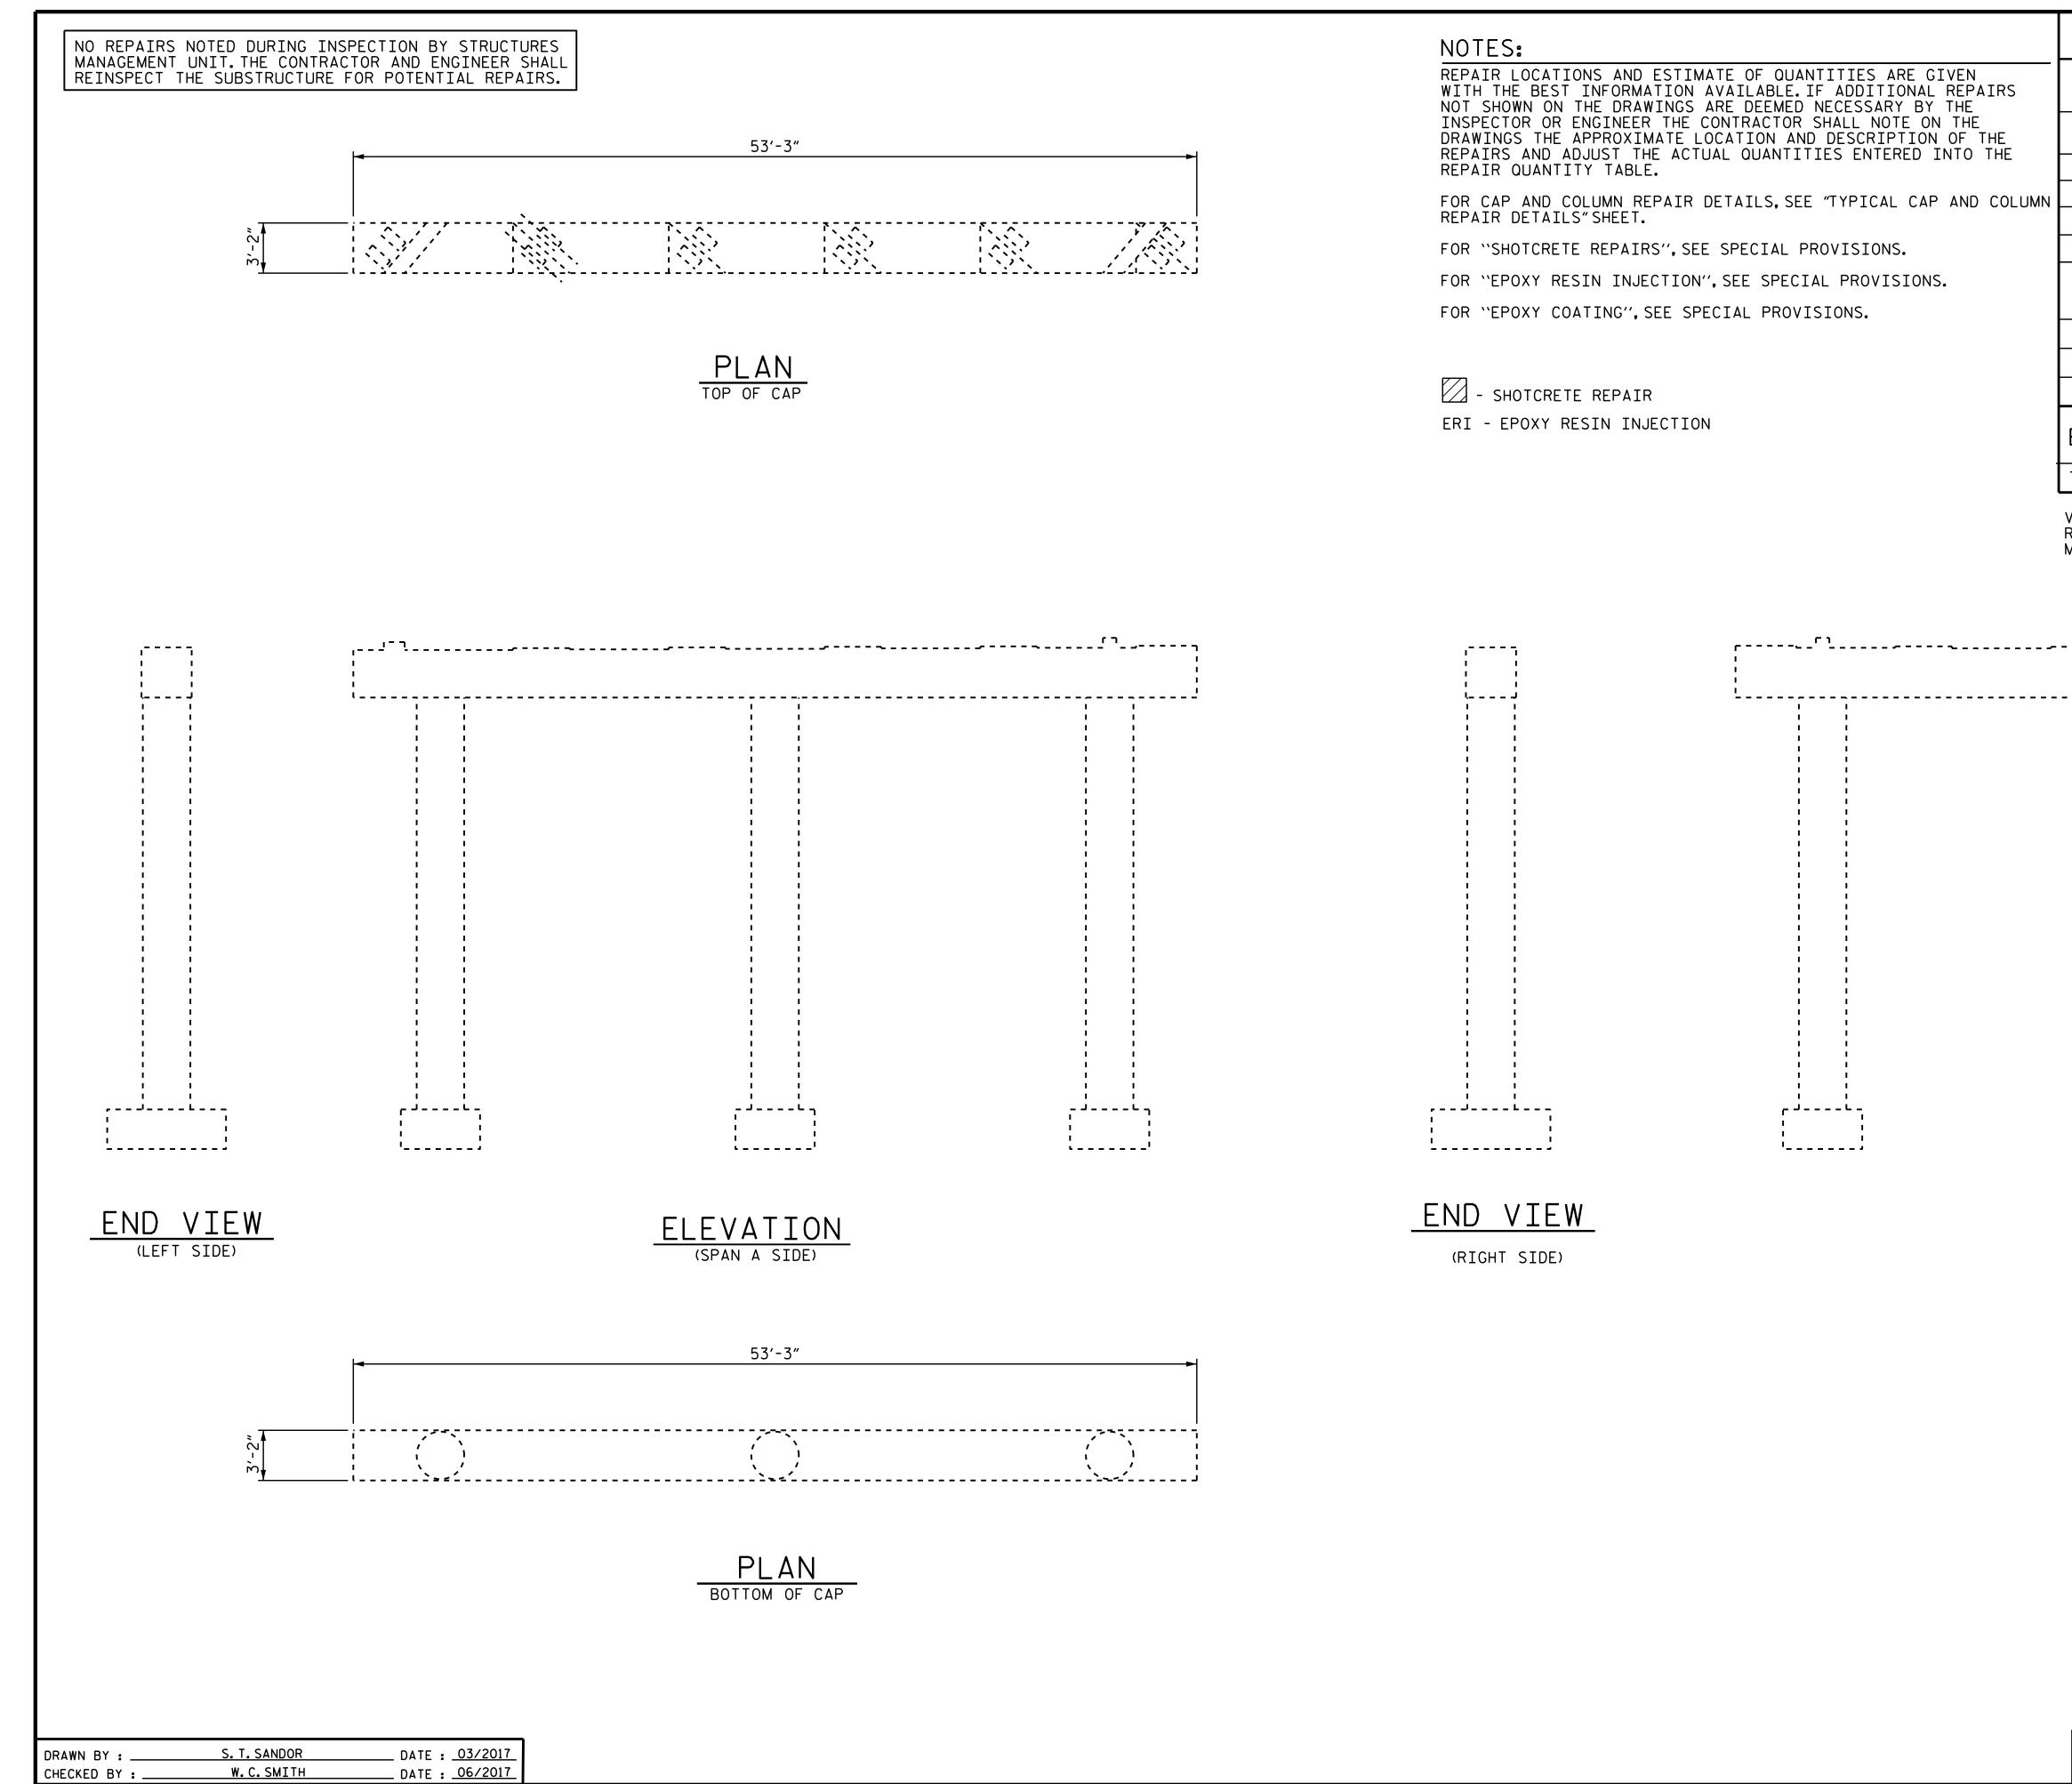

+

+

| REPAIR QU                                                                                                                        | JANI       | ITIX     | IAE      | BLE          |                         |
|----------------------------------------------------------------------------------------------------------------------------------|------------|----------|----------|--------------|-------------------------|
| BENT 2                                                                                                                           | QUANTITIES |          |          |              |                         |
|                                                                                                                                  |            | STIMATE  |          |              |                         |
| SHOTCRETE REPAIRS                                                                                                                | AREA<br>SF |          | UME<br>F | AREA<br>SF   | VOLUME<br>CF            |
| CAP (VERTICAL FACE)                                                                                                              | 0.0        |          | .0       |              |                         |
| CAP (HORIZONTAL, CORNER)<br>COLUMN                                                                                               | 0.0        |          | .0       |              |                         |
|                                                                                                                                  |            |          |          |              |                         |
| EPOXY RESIN INJECTI                                                                                                              | ON         | LN.      | FT       |              | LN.FT                   |
| САР                                                                                                                              |            | 0,       | .0       |              |                         |
| COLUMN                                                                                                                           |            | 0,       | .0       |              |                         |
|                                                                                                                                  |            |          |          |              |                         |
| EPOXY COATING                                                                                                                    | AREA<br>SF | 4        |          |              |                         |
| TOP OF CAP                                                                                                                       | 169.0      | 0        |          |              |                         |
|                                                                                                                                  |            |          |          |              |                         |
|                                                                                                                                  | JO<br>IDGE | STATE C  | ON<br>4  | 90<br>Rolina | YTNUC                   |
| SEAL<br>030024<br>HOR CARO, HAT<br>SEAL<br>030024<br>HORNEFR<br>C. ABRAMMUN<br>Docusigned by:<br>Uster Abraha<br>DDA094AED5104FD |            |          | RALEIGH  | : TURE<br>R  |                         |
| 8/22/2017                                                                                                                        |            | REVISI   | ONS      |              | SHEET NO.               |
|                                                                                                                                  |            |          | \        | 0            |                         |
| DOCUMENT NOT CONSIDERED<br>FINAL UNLESS ALL<br>SIGNATURES COMPLETED 2                                                            | BY:        | DATE: NO |          | DATE:        | S-46<br>TOTAL<br>SHEETS |