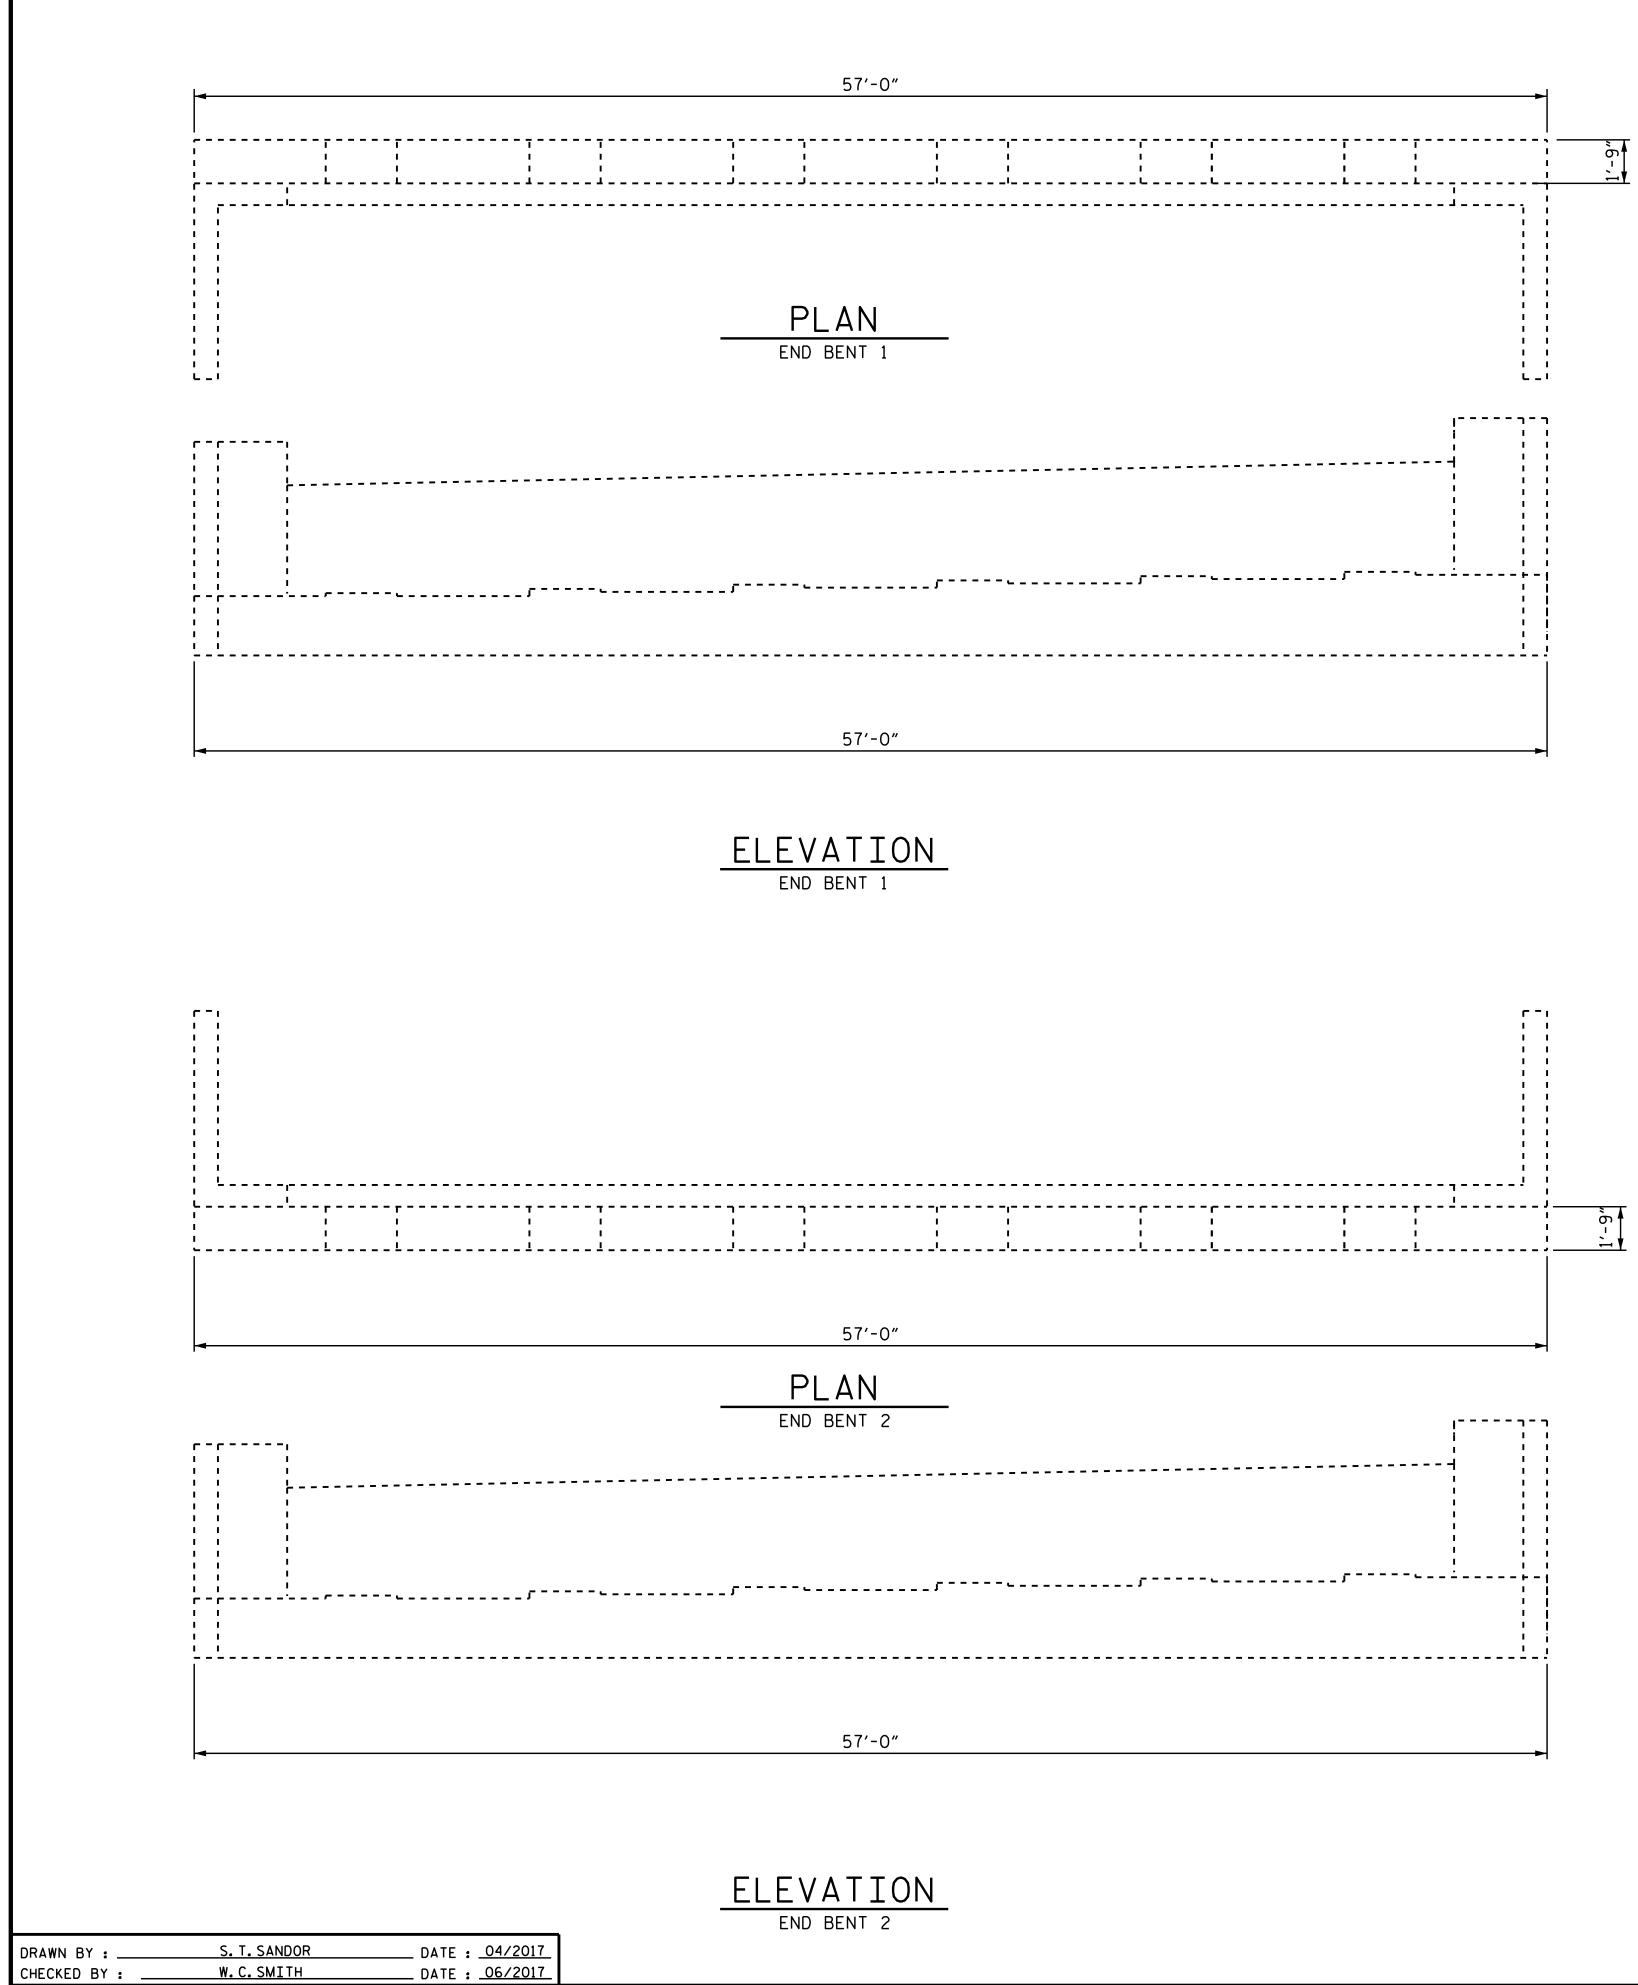

FOR CAP AND COLUMN REPAIR DETAILS, SEE "TYPICAL CAP AND COLUMN REPAIR DETAILS" SHEET.

FOR CONCRETE REPAIRS, SEE SPECIAL PROVISIONS.

FOR EPOXY RESIN INJECTION, SEE SPECIAL PROVISIONS.

FOR EPOXY COATING, SEE SPECIAL PROVISIONS.

VALUES IN CHART REPRESENT ESTIMATED REPAIR TOTALS AFTER REMOVAL OF UNSOUND CONCRETE, MIN. OF 1"BEHIND REBAR AND MIN. 2" CL TO SAWCUT. SEE REPAIR DETAILS.

SHOTCRETE REPAIR

ERI - EPOXY RESIN INJECTION

|                                                                                      |                     | CT NO.<br>OHNS<br>E NO |     | DN  | <u>-5781</u><br>C0<br>89 | UNTY            |  |  |  |
|--------------------------------------------------------------------------------------|---------------------|------------------------|-----|-----|--------------------------|-----------------|--|--|--|
| STATE OF NORTH CAROLINA<br>DEPARTMENT OF TRANSPORTATION<br>RALEIGH<br>SEAL<br>030024 |                     |                        |     |     |                          |                 |  |  |  |
|                                                                                      | REPAIR              |                        |     |     |                          |                 |  |  |  |
| DocuSigned by:<br>Aster Abraha<br>DDA094AED5104FD                                    | END BENTS           |                        |     |     |                          |                 |  |  |  |
| 8/22/2017                                                                            | REVISIONS SHEET NO. |                        |     |     |                          |                 |  |  |  |
| DOCUMENT NOT CONSIDERED                                                              | NO. BY:             | DATE:                  | NO. | BY: | DATE:                    | S-38            |  |  |  |
| FINAL UNLESS ALL                                                                     | 1                   |                        | 3   |     |                          | TOTAL<br>SHEETS |  |  |  |
| SIGNATURES COMPLETED                                                                 | 2                   |                        | 4   |     |                          | 69              |  |  |  |