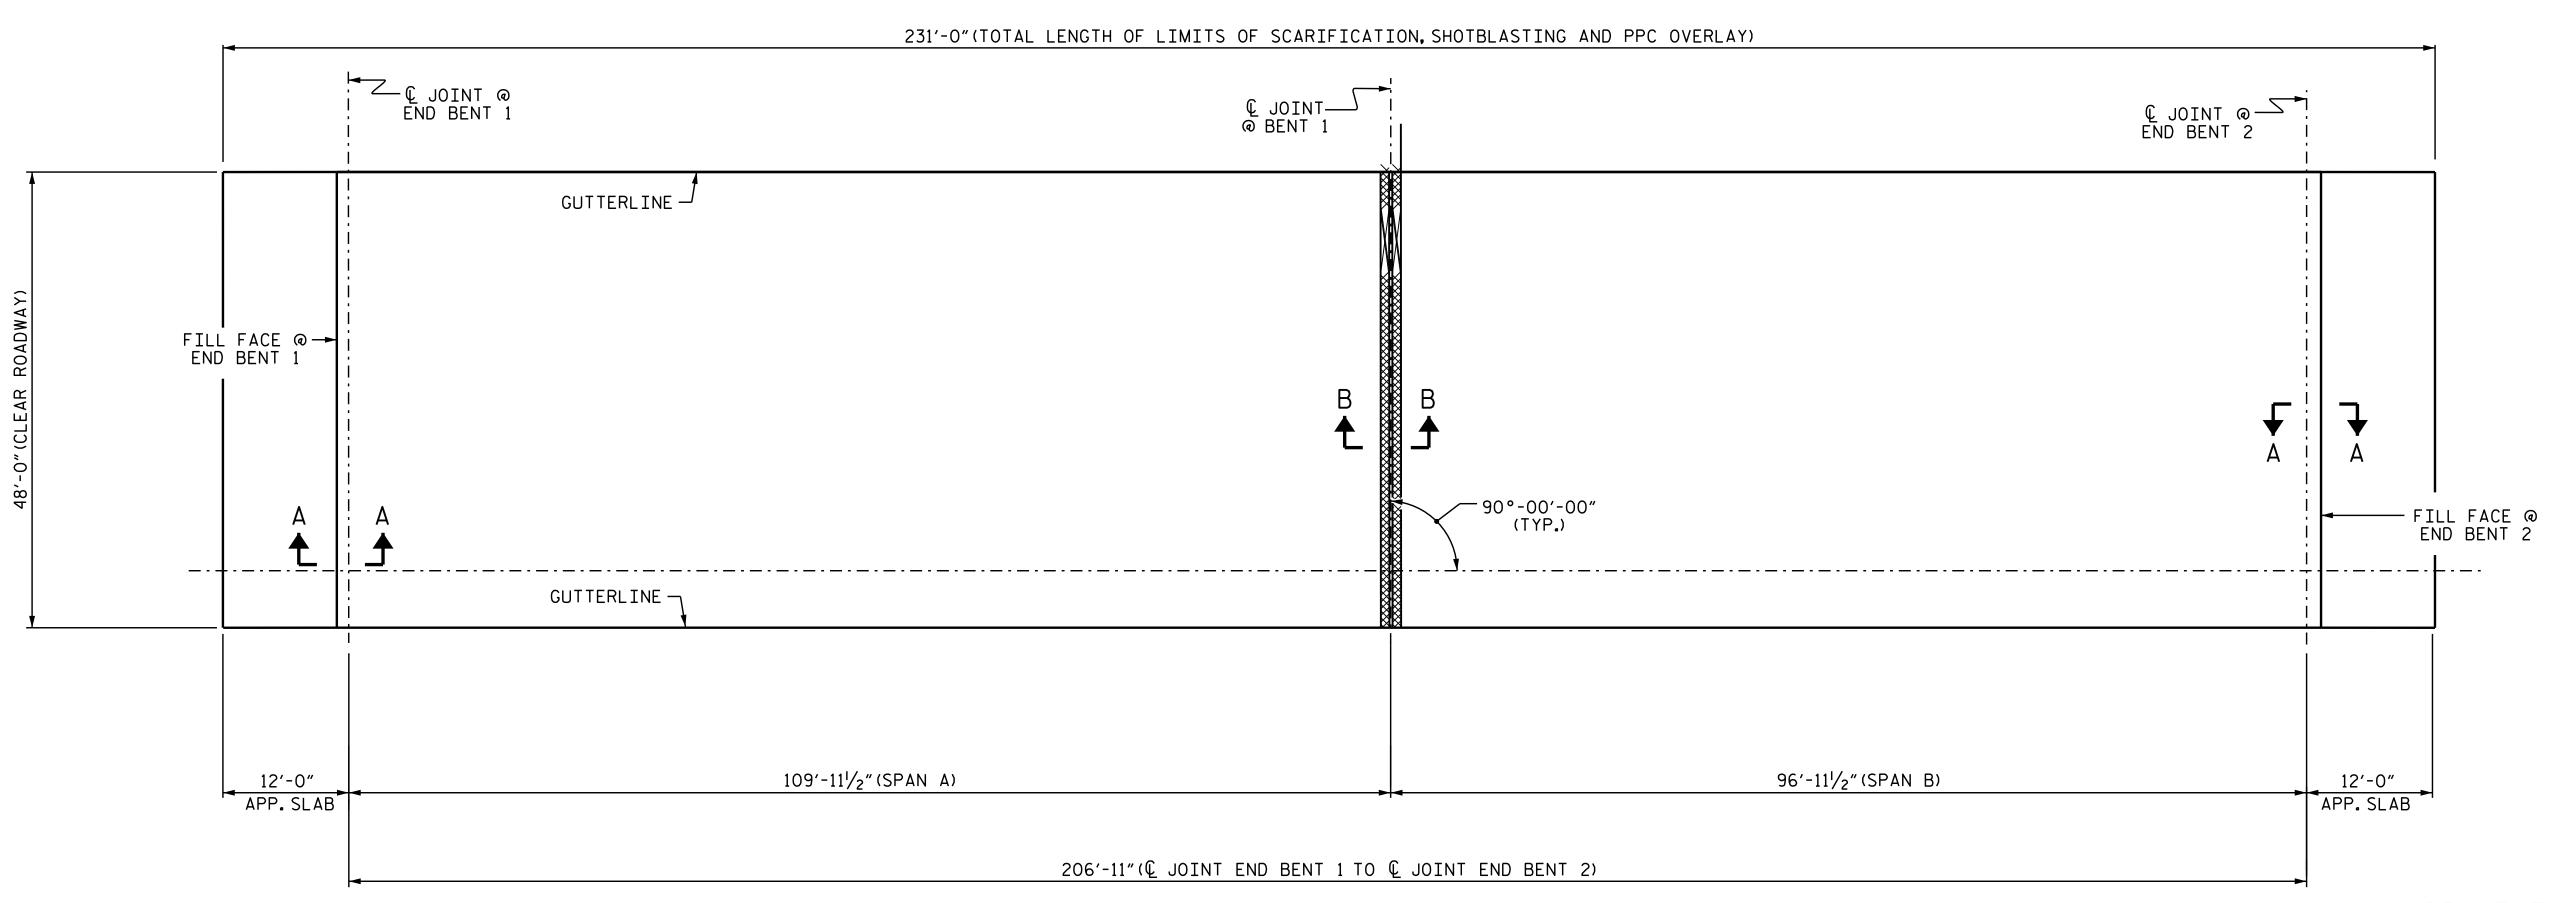

FOR SECTION A-A AND B-B, SEE "JOINT DETAILS" SHEET S-40.

FOR SCARIFYING BRIDGE DECK, SHOTBLASTING BRIDGE DECK AND CLASS II SURFACE PREPARATION, SEE OVERLAY SURFACE PREPARATION FOR POLYESTER POLYMER CONCRETE SPECIAL PROVISION.

PLAN OF SPANS

PROJECT NO. I-5781 JOHNSTON \_ COUNTY 489 BRIDGE NO.

\_\_\_\_DDA094AED5104FD... 8/22/2017

STATE OF NORTH CAROLINA DEPARTMENT OF TRANSPORTATION RALEIGH

SUPERSTRUCTURE

SURFACE PREPARATION & PPC OVERLAY