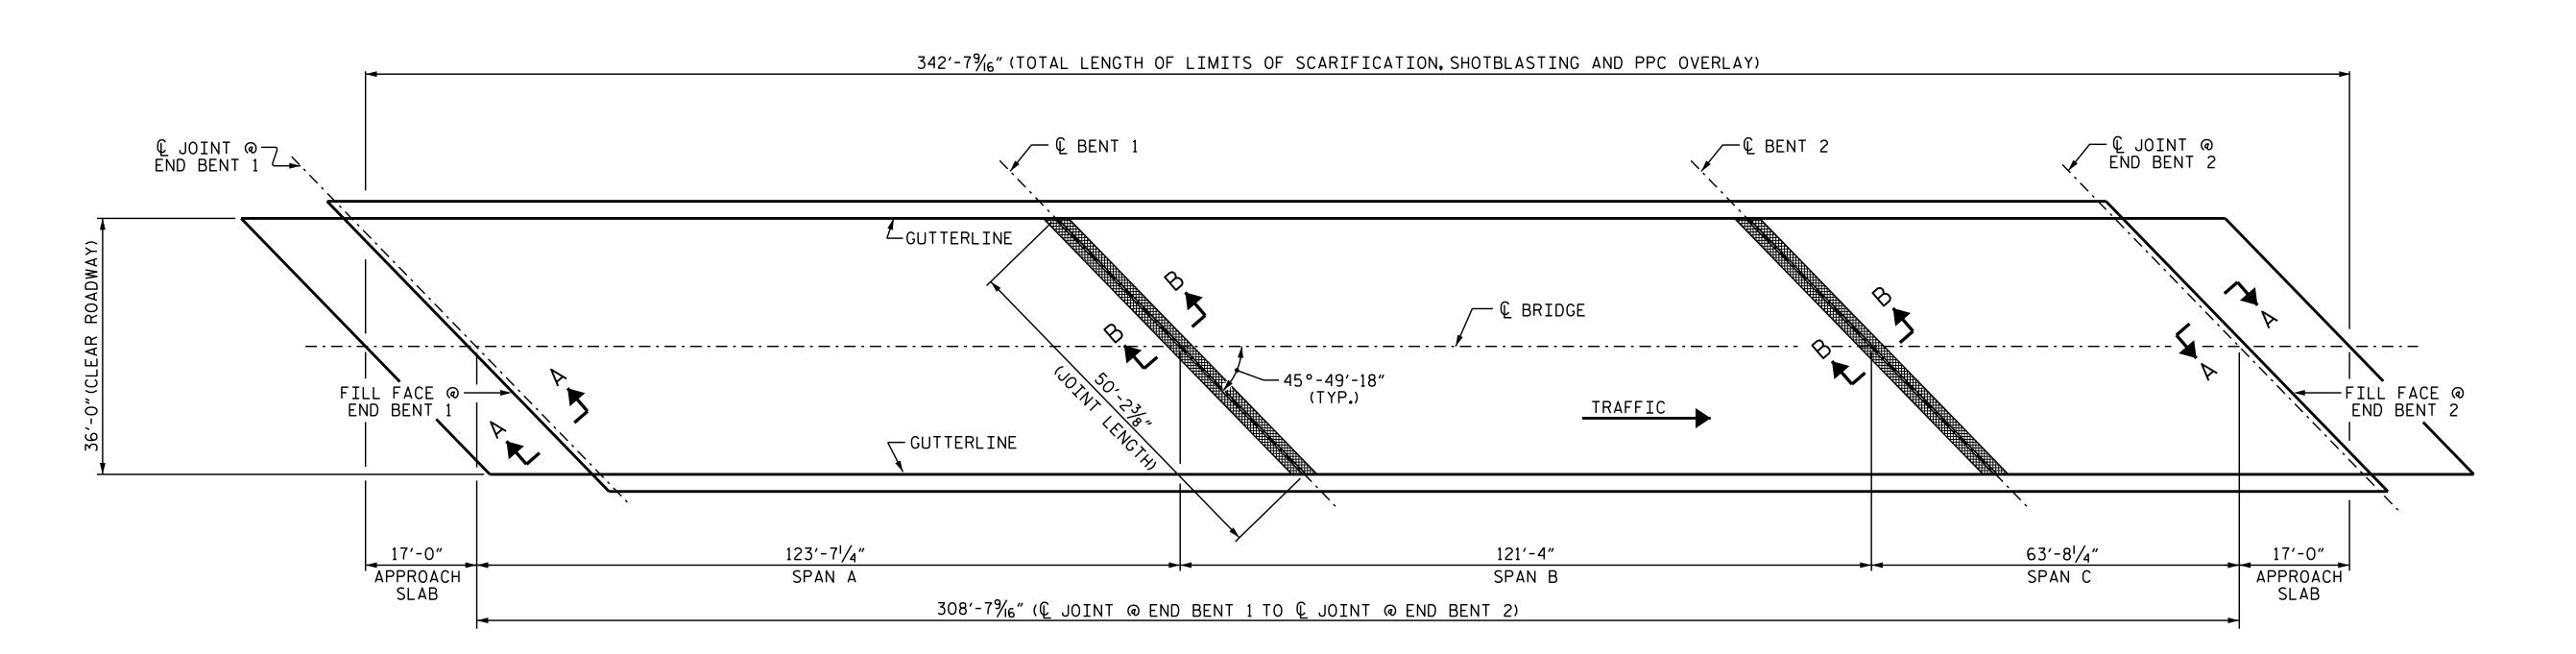

## PLAN OF SPANS

FOR SECTION A-A AND B-B, SEE "JOINT DETAILS" SHEET S-29.

FOR SCARIFYING BRIDGE DECK, SHOTBLASTING BRIDGE DECK AND CLASS II SURFACE PREPARATION, SEE OVERLAY SURFACE PREPARATION FOR POLYESTER POLYMER CONCRETE SPECIAL PROVISION.