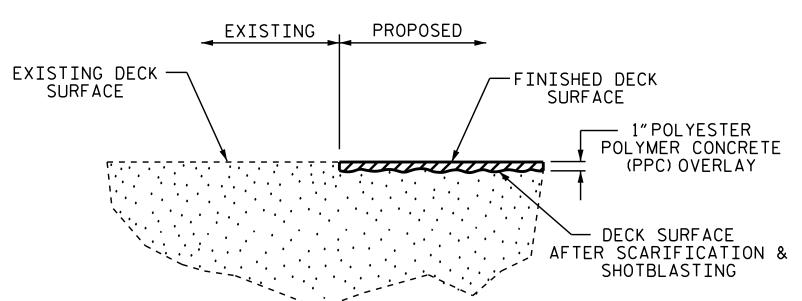

## DETAIL OF POLYESTER POLYMER CONCRETE OVERLAY

38'-10" (OUT TO OUT)

1'-5"

36'-0" (CLEAR ROADWAY)

18'-0"

18'-0"

18'-0"

L" POLYESTER POLYMER CONCRETE (PPC) BRIDGE DECK OVERLAY

MATCH EXISTING

TYPICAL SECTION

STATE OF NORTH CAROLINA

DEPARTMENT OF TRANSPORTATION

RALEIGH

SUPERSTRUCTURE

TYPICAL SECTION &
PPC OVERLAY DETAILS

DOCUMENT NOT CONSIDERED FINAL UNLESS ALL SIGNATURES COMPLETED