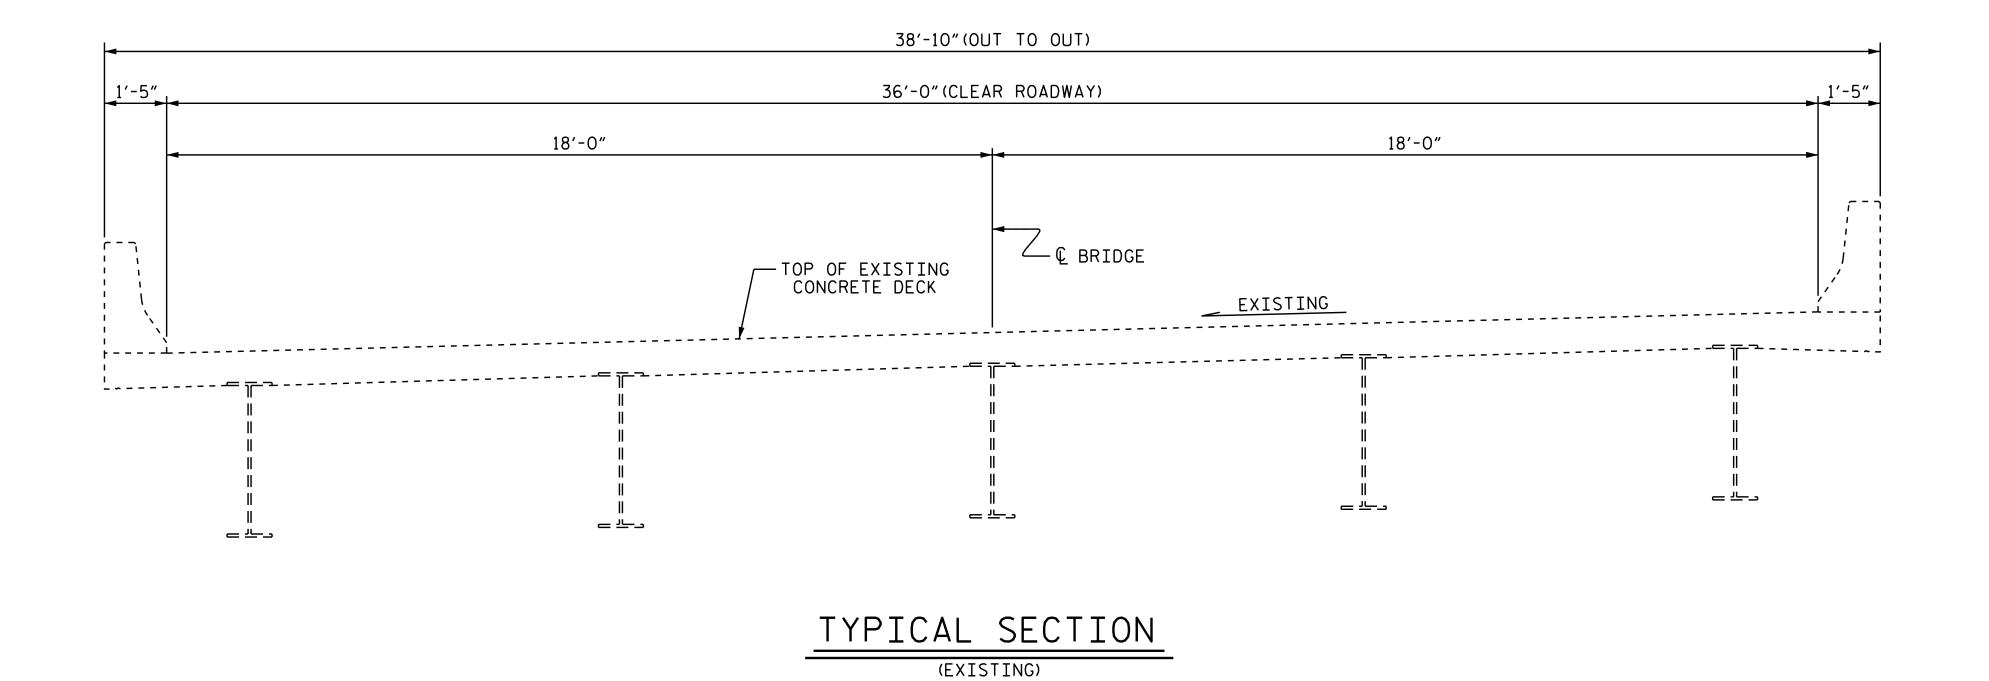

## DETAIL OF POLYESTER POLYMER CONCRETE OVERLAY

38'-10" (OUT TO OUT)

1'-5"

36'-0" (CLEAR ROADWAY)

18'-0"

18'-0"

18'-0"

L" POLYESTER POLYMER CONCRETE (PPC) BRIDGE DECK OVERLAY