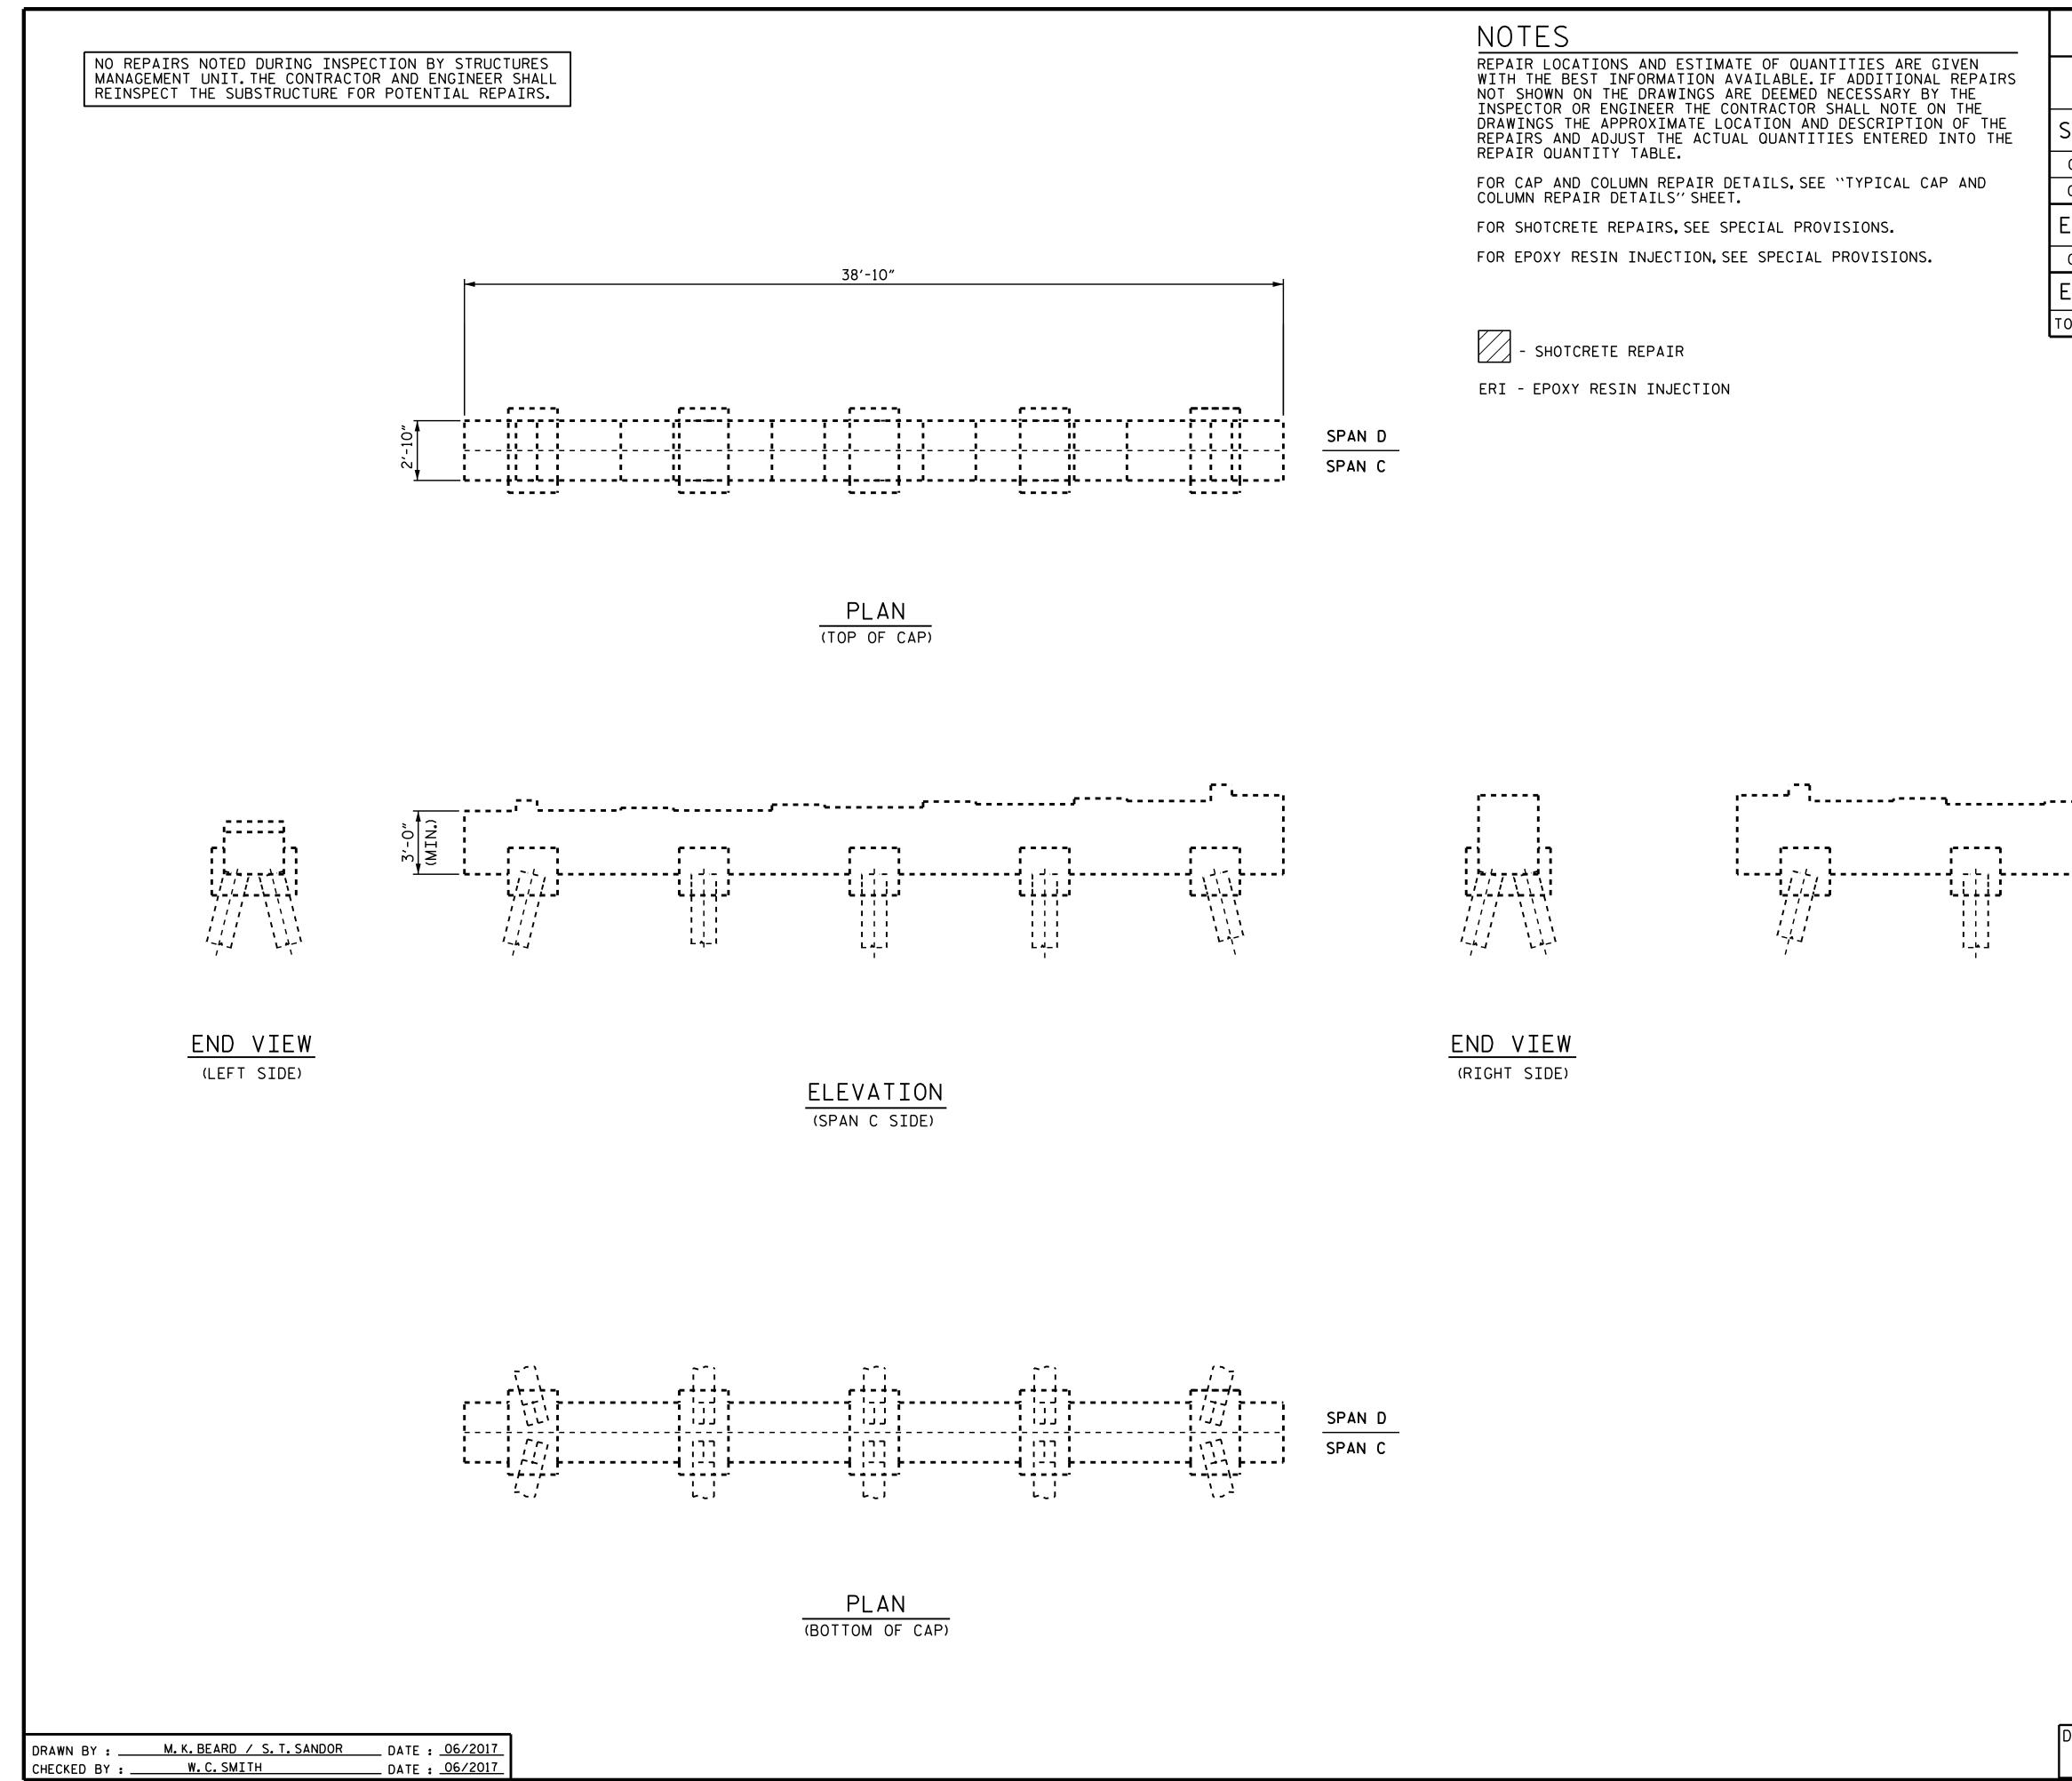

+

+

| REPAIR QL                                                      |                | I I I AE         | 3LE        |                                     |
|----------------------------------------------------------------|----------------|------------------|------------|-------------------------------------|
| BENT 3                                                         | QUANTITIES     |                  |            |                                     |
|                                                                |                |                  |            |                                     |
| SHOTCRETE REPAIRS                                              | AREA<br>SF     | VOLUME<br>CF     | AREA<br>SF | VOLUME<br>CF                        |
| CAP (VERTICAL FACE)                                            | 0.0            | 0.0              |            |                                     |
| CAP (HORIZONTAL, CORNER)                                       | 0.0            | 0.0              |            |                                     |
| EPOXY RESIN INJECTION                                          |                | LN.FT.           | LN.        | FT.                                 |
| САР                                                            |                | 0.0              |            |                                     |
| EPOXY COATING                                                  | AREA<br>SF     | -                |            |                                     |
| TOP OF CAP                                                     | 110.0          |                  |            |                                     |
| ELEVATION<br>(SPAN D SIDE)                                     | JECT N         | 10               | <u></u>    | 1<br>DUNTY                          |
|                                                                |                |                  |            |                                     |
| BRI                                                            | DGE NO         | )                | 469        |                                     |
|                                                                |                |                  |            |                                     |
|                                                                |                | STATE OF NORTH C | AROLINA    |                                     |
| TH CARO                                                        | EPARTME        | NT OF TRA        | ANSPORT    | TION                                |
| CURCTDUCTUDE                                                   |                |                  |            |                                     |
| SUDSIRULIURE                                                   |                |                  |            |                                     |
| SEAL<br>030024                                                 |                | REPAI            | R          |                                     |
| The C. Abiline                                                 | BENT 3         |                  |            |                                     |
| - DocuSigned by:                                               |                |                  |            |                                     |
| Aster Abraha                                                   |                | BENI             | J          |                                     |
| Docusigned by:<br>Ister Abraha<br>DDA094AED5104FD<br>8/22/2017 | R              |                  | 5          | SHEET NO.                           |
| Uster Ubralia<br>DDA094AED5104FD<br>8/22/2017                  | R<br>BY: DATE: | EVISIONS         | DATE:      | SHEET NO.<br>S-9<br>TOTAL<br>SHEETS |