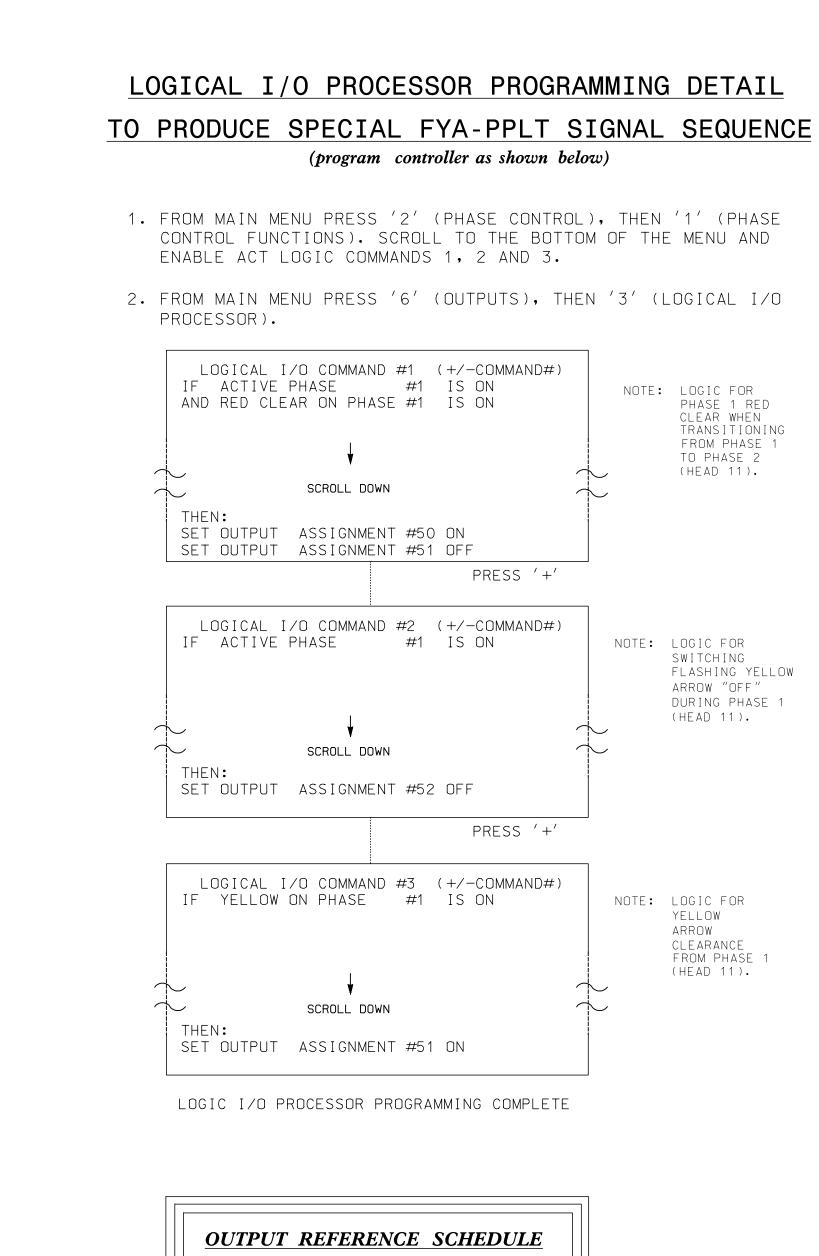

OUTPUT 50 = Overlap A Red OUTPUT 51 = Overlap A Yellow OUTPUT 52 = Overlap A Green

- #Si 4 7