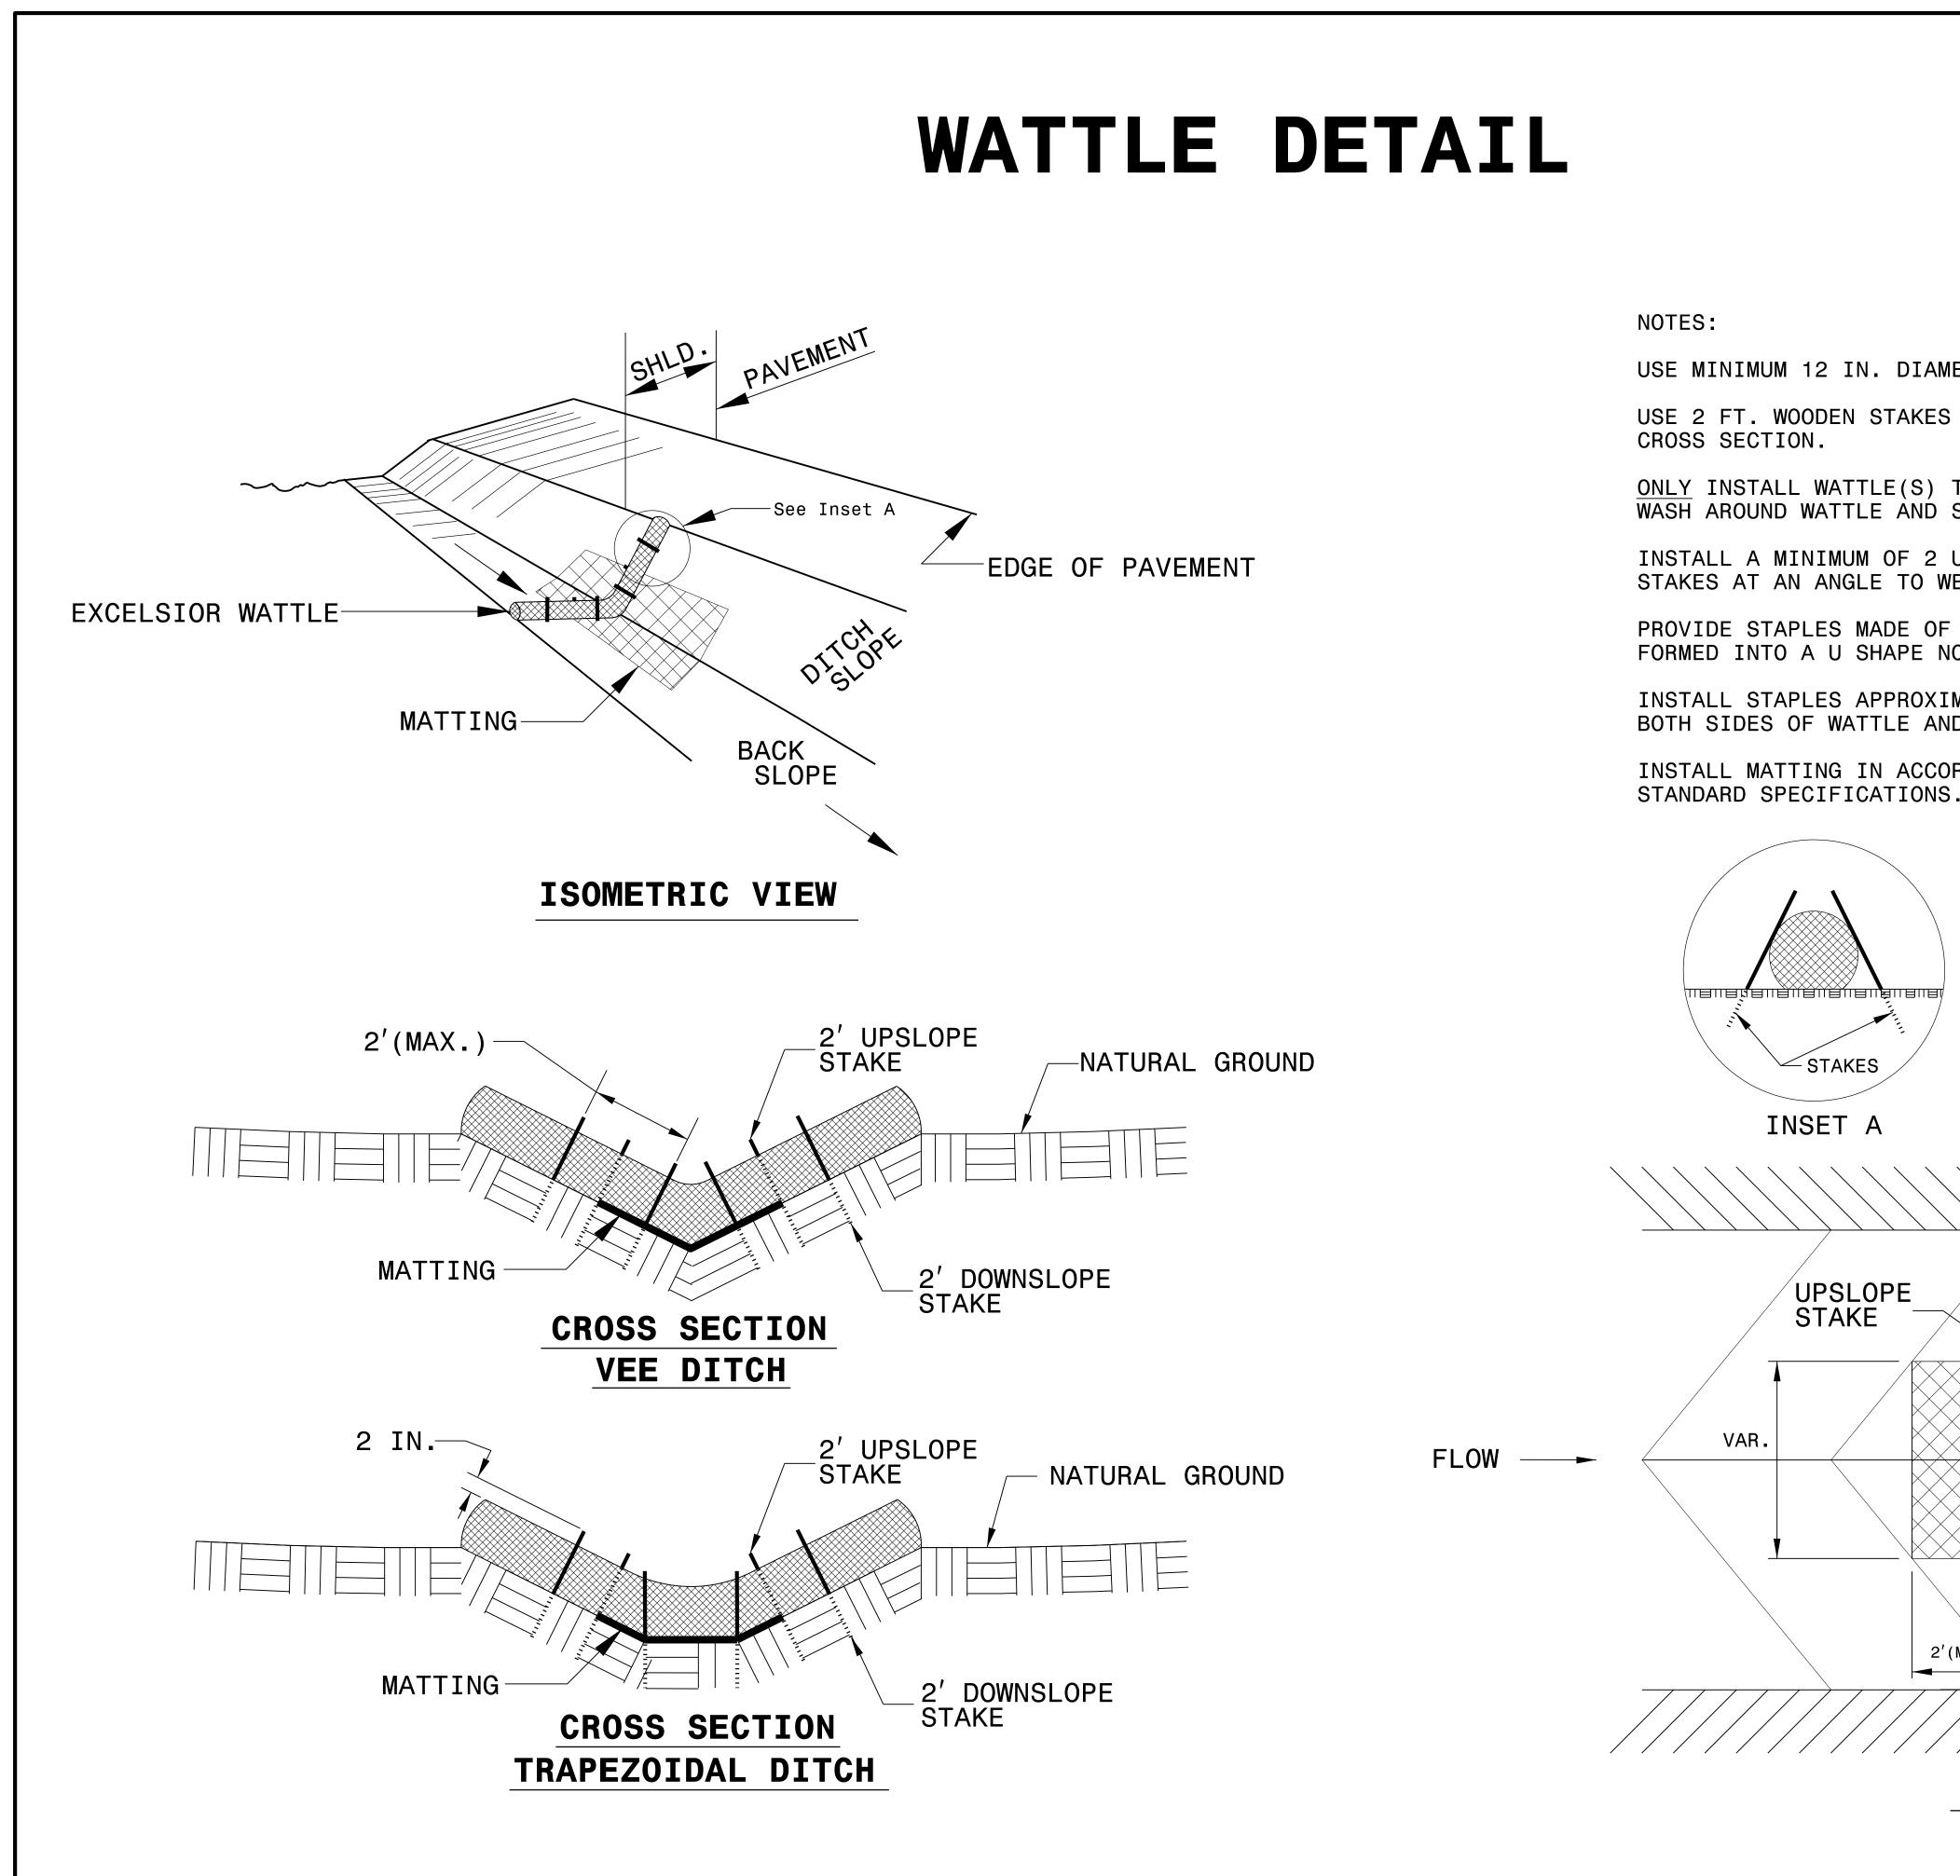

•

|                                                               | PROJECT REFERENCE NO.<br>1-5781 | SHEET NO.<br>EC-2 |
|---------------------------------------------------------------|---------------------------------|-------------------|
|                                                               |                                 |                   |
|                                                               |                                 |                   |
|                                                               |                                 |                   |
|                                                               |                                 |                   |
|                                                               |                                 |                   |
|                                                               |                                 |                   |
|                                                               |                                 |                   |
|                                                               |                                 |                   |
| AMETER EXCELSIOR WATTLE.                                      |                                 |                   |
| ES WITH A 2 IN. BY 2 IN. NOMI                                 | NAL                             |                   |
| ) TO A HEIGHT IN DITCH SO FLO                                 |                                 |                   |
| D SCOUR DITCH SLOPES AND AS D                                 |                                 |                   |
| 2 UPSLOPE STAKES AND 4 DOWNSL                                 | .OPE                            |                   |
| WEDGE WATTLE TO BOTTOM OF DI                                  | TCH.                            |                   |
| OF 0.125 IN. DIAMETER STEEL W<br>NOT LESS THAN 12" IN LENGTH. |                                 |                   |
|                                                               |                                 |                   |
| XIMATELY EVERY 1 LINEAR FOOT<br>AND AT EACH END TO SECURE IT  |                                 |                   |
| CORDANCE WITH SECTION 1631 OF                                 | THE                             |                   |
| NS.                                                           |                                 |                   |
|                                                               |                                 |                   |
|                                                               |                                 |                   |
| $\backslash$                                                  |                                 |                   |
|                                                               |                                 |                   |
|                                                               |                                 |                   |
|                                                               |                                 |                   |
| STAPL                                                         | .ES                             |                   |
| INSET                                                         | В                               |                   |
|                                                               |                                 |                   |
|                                                               |                                 |                   |
|                                                               |                                 |                   |
|                                                               | <u>.</u> /                      |                   |
|                                                               |                                 |                   |
|                                                               |                                 |                   |
|                                                               |                                 |                   |
|                                                               |                                 |                   |
|                                                               |                                 |                   |
|                                                               |                                 |                   |
|                                                               |                                 |                   |
| See Inset B                                                   | MATTING                         |                   |
| 2'(MIN.) 6'(MIN.)                                             |                                 |                   |
|                                                               |                                 | $\rightarrow$     |
| '                                                             |                                 | /                 |
| TOP VIEW                                                      |                                 |                   |
|                                                               |                                 |                   |
|                                                               |                                 |                   |