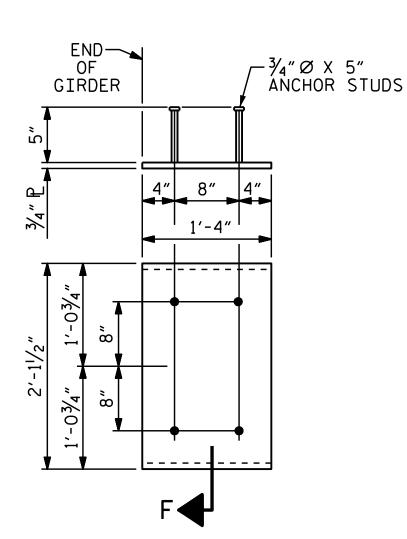

## EMBEDDED PLATE ``B-1'' DETAILS FOR AASHTO TYPE IV GIRDER (2 REQ'D PER GIRDER)

ALL VALUES ARE SHOWN IN FEET (DECIMAL FORM), EXCEPT ``FINAL CAMBER'', WHICH IS GIVEN IN INCHES (FRACTION FORM).

ALL PRESTRESSING STRANDS SHALL BE 7-WIRE LOW-RELAXATION GRADE 270 STRANDS AND SHALL CONFORM TO AASHTO M203 EXCEPT FOR SAMPLING REQUIREMENTS WHICH SHALL BE IN ACCORDANCE WITH THE STANDARD SPECIFICATIONS.

EMBEDDED PLATE ``B-1'' SHALL BE GALVANIZED IN ACCORDANCE WITH THE STANDARD

FOR EMBEDDED CLIPS FOR PRESTRESSED CONCRETE GIRDERS, SEE SPECIAL PROVISIONS.

SECTION ``F'' (SEE NOTES)

|                                                                                                                                                                                                                                                                                                                                                                                                                                                                                                                                                                                                                                                                                                                                                                                                                                                                                                                                                                                                                                                                                                                                                                                                                                                                                                                                                                                                                                                                                                                                                                                                                                                                                                                                                                                                                                                                                                                                                                                                                                                                                                                                                                                                                                                                                                                                                                                                                                                                                               | F          | ORSYTH          | U-2579<br>H co<br>+70.00                  | 9 <u>C</u><br>UNTY<br>-L- |
|-----------------------------------------------------------------------------------------------------------------------------------------------------------------------------------------------------------------------------------------------------------------------------------------------------------------------------------------------------------------------------------------------------------------------------------------------------------------------------------------------------------------------------------------------------------------------------------------------------------------------------------------------------------------------------------------------------------------------------------------------------------------------------------------------------------------------------------------------------------------------------------------------------------------------------------------------------------------------------------------------------------------------------------------------------------------------------------------------------------------------------------------------------------------------------------------------------------------------------------------------------------------------------------------------------------------------------------------------------------------------------------------------------------------------------------------------------------------------------------------------------------------------------------------------------------------------------------------------------------------------------------------------------------------------------------------------------------------------------------------------------------------------------------------------------------------------------------------------------------------------------------------------------------------------------------------------------------------------------------------------------------------------------------------------------------------------------------------------------------------------------------------------------------------------------------------------------------------------------------------------------------------------------------------------------------------------------------------------------------------------------------------------------------------------------------------------------------------------------------------------|------------|-----------------|-------------------------------------------|---------------------------|
|                                                                                                                                                                                                                                                                                                                                                                                                                                                                                                                                                                                                                                                                                                                                                                                                                                                                                                                                                                                                                                                                                                                                                                                                                                                                                                                                                                                                                                                                                                                                                                                                                                                                                                                                                                                                                                                                                                                                                                                                                                                                                                                                                                                                                                                                                                                                                                                                                                                                                               | SHEET 4 OF | 4               |                                           |                           |
| SE AL<br>20125<br>Documentations<br>Marsually G. C. H. H.<br>Marsually G. C. H.<br>Marsually G. H. | PRESTRE    | stan<br>SSED CC | TRANSPORTA<br>DARD<br>NCRETE G<br>OR LIVE | IRDER                     |
| 8/1/2017                                                                                                                                                                                                                                                                                                                                                                                                                                                                                                                                                                                                                                                                                                                                                                                                                                                                                                                                                                                                                                                                                                                                                                                                                                                                                                                                                                                                                                                                                                                                                                                                                                                                                                                                                                                                                                                                                                                                                                                                                                                                                                                                                                                                                                                                                                                                                                                                                                                                                      |            | (RIGHT          | LANE)                                     |                           |
|                                                                                                                                                                                                                                                                                                                                                                                                                                                                                                                                                                                                                                                                                                                                                                                                                                                                                                                                                                                                                                                                                                                                                                                                                                                                                                                                                                                                                                                                                                                                                                                                                                                                                                                                                                                                                                                                                                                                                                                                                                                                                                                                                                                                                                                                                                                                                                                                                                                                                               |            | REVISIONS       |                                           | SHEET NO.                 |
| DOCUMENT NOT CONSIDERED                                                                                                                                                                                                                                                                                                                                                                                                                                                                                                                                                                                                                                                                                                                                                                                                                                                                                                                                                                                                                                                                                                                                                                                                                                                                                                                                                                                                                                                                                                                                                                                                                                                                                                                                                                                                                                                                                                                                                                                                                                                                                                                                                                                                                                                                                                                                                                                                                                                                       | NO. BY:    | DATE: NO. B     | DATE:                                     | S4-14                     |
| FINAL UNLESS ALL<br>SIGNATURES COMPLETED                                                                                                                                                                                                                                                                                                                                                                                                                                                                                                                                                                                                                                                                                                                                                                                                                                                                                                                                                                                                                                                                                                                                                                                                                                                                                                                                                                                                                                                                                                                                                                                                                                                                                                                                                                                                                                                                                                                                                                                                                                                                                                                                                                                                                                                                                                                                                                                                                                                      | 1 2        | 3<br>4          |                                           | TOTAL<br>SHEETS<br>33     |
|                                                                                                                                                                                                                                                                                                                                                                                                                                                                                                                                                                                                                                                                                                                                                                                                                                                                                                                                                                                                                                                                                                                                                                                                                                                                                                                                                                                                                                                                                                                                                                                                                                                                                                                                                                                                                                                                                                                                                                                                                                                                                                                                                                                                                                                                                                                                                                                                                                                                                               | STR.#4     | STD             | .NO.PCG9                                  |                           |