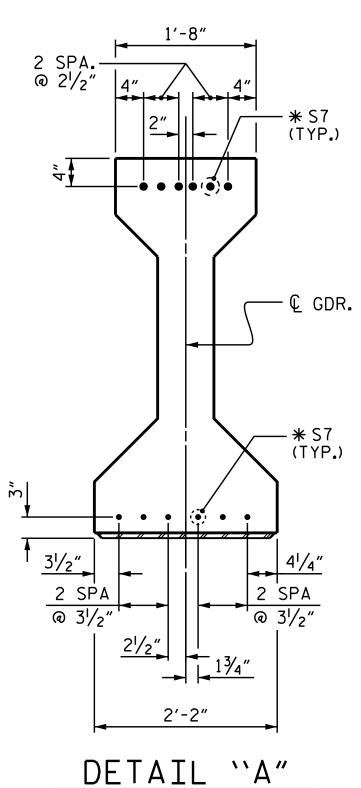

## EMBEDDED PLATE ``B-1'' DETAILS FOR AASHTO TYPE IV GIRDER (2 REQ'D PER GIRDER)

ALL VALUES ARE SHOWN IN FEET (DECIMAL FORM), EXCEPT ``FINAL CAMBER'', WHICH IS GIVEN IN INCHES (FRACTION FORM).

ALL PRESTRESSING STRANDS SHALL BE 7-WIRE LOW-RELAXATION GRADE 270 STRANDS AND SHALL CONFORM TO AASHTO M203 EXCEPT FOR SAMPLING REQUIREMENTS WHICH SHALL BE IN ACCORDANCE WITH THE STANDARD SPECIFICATIONS.