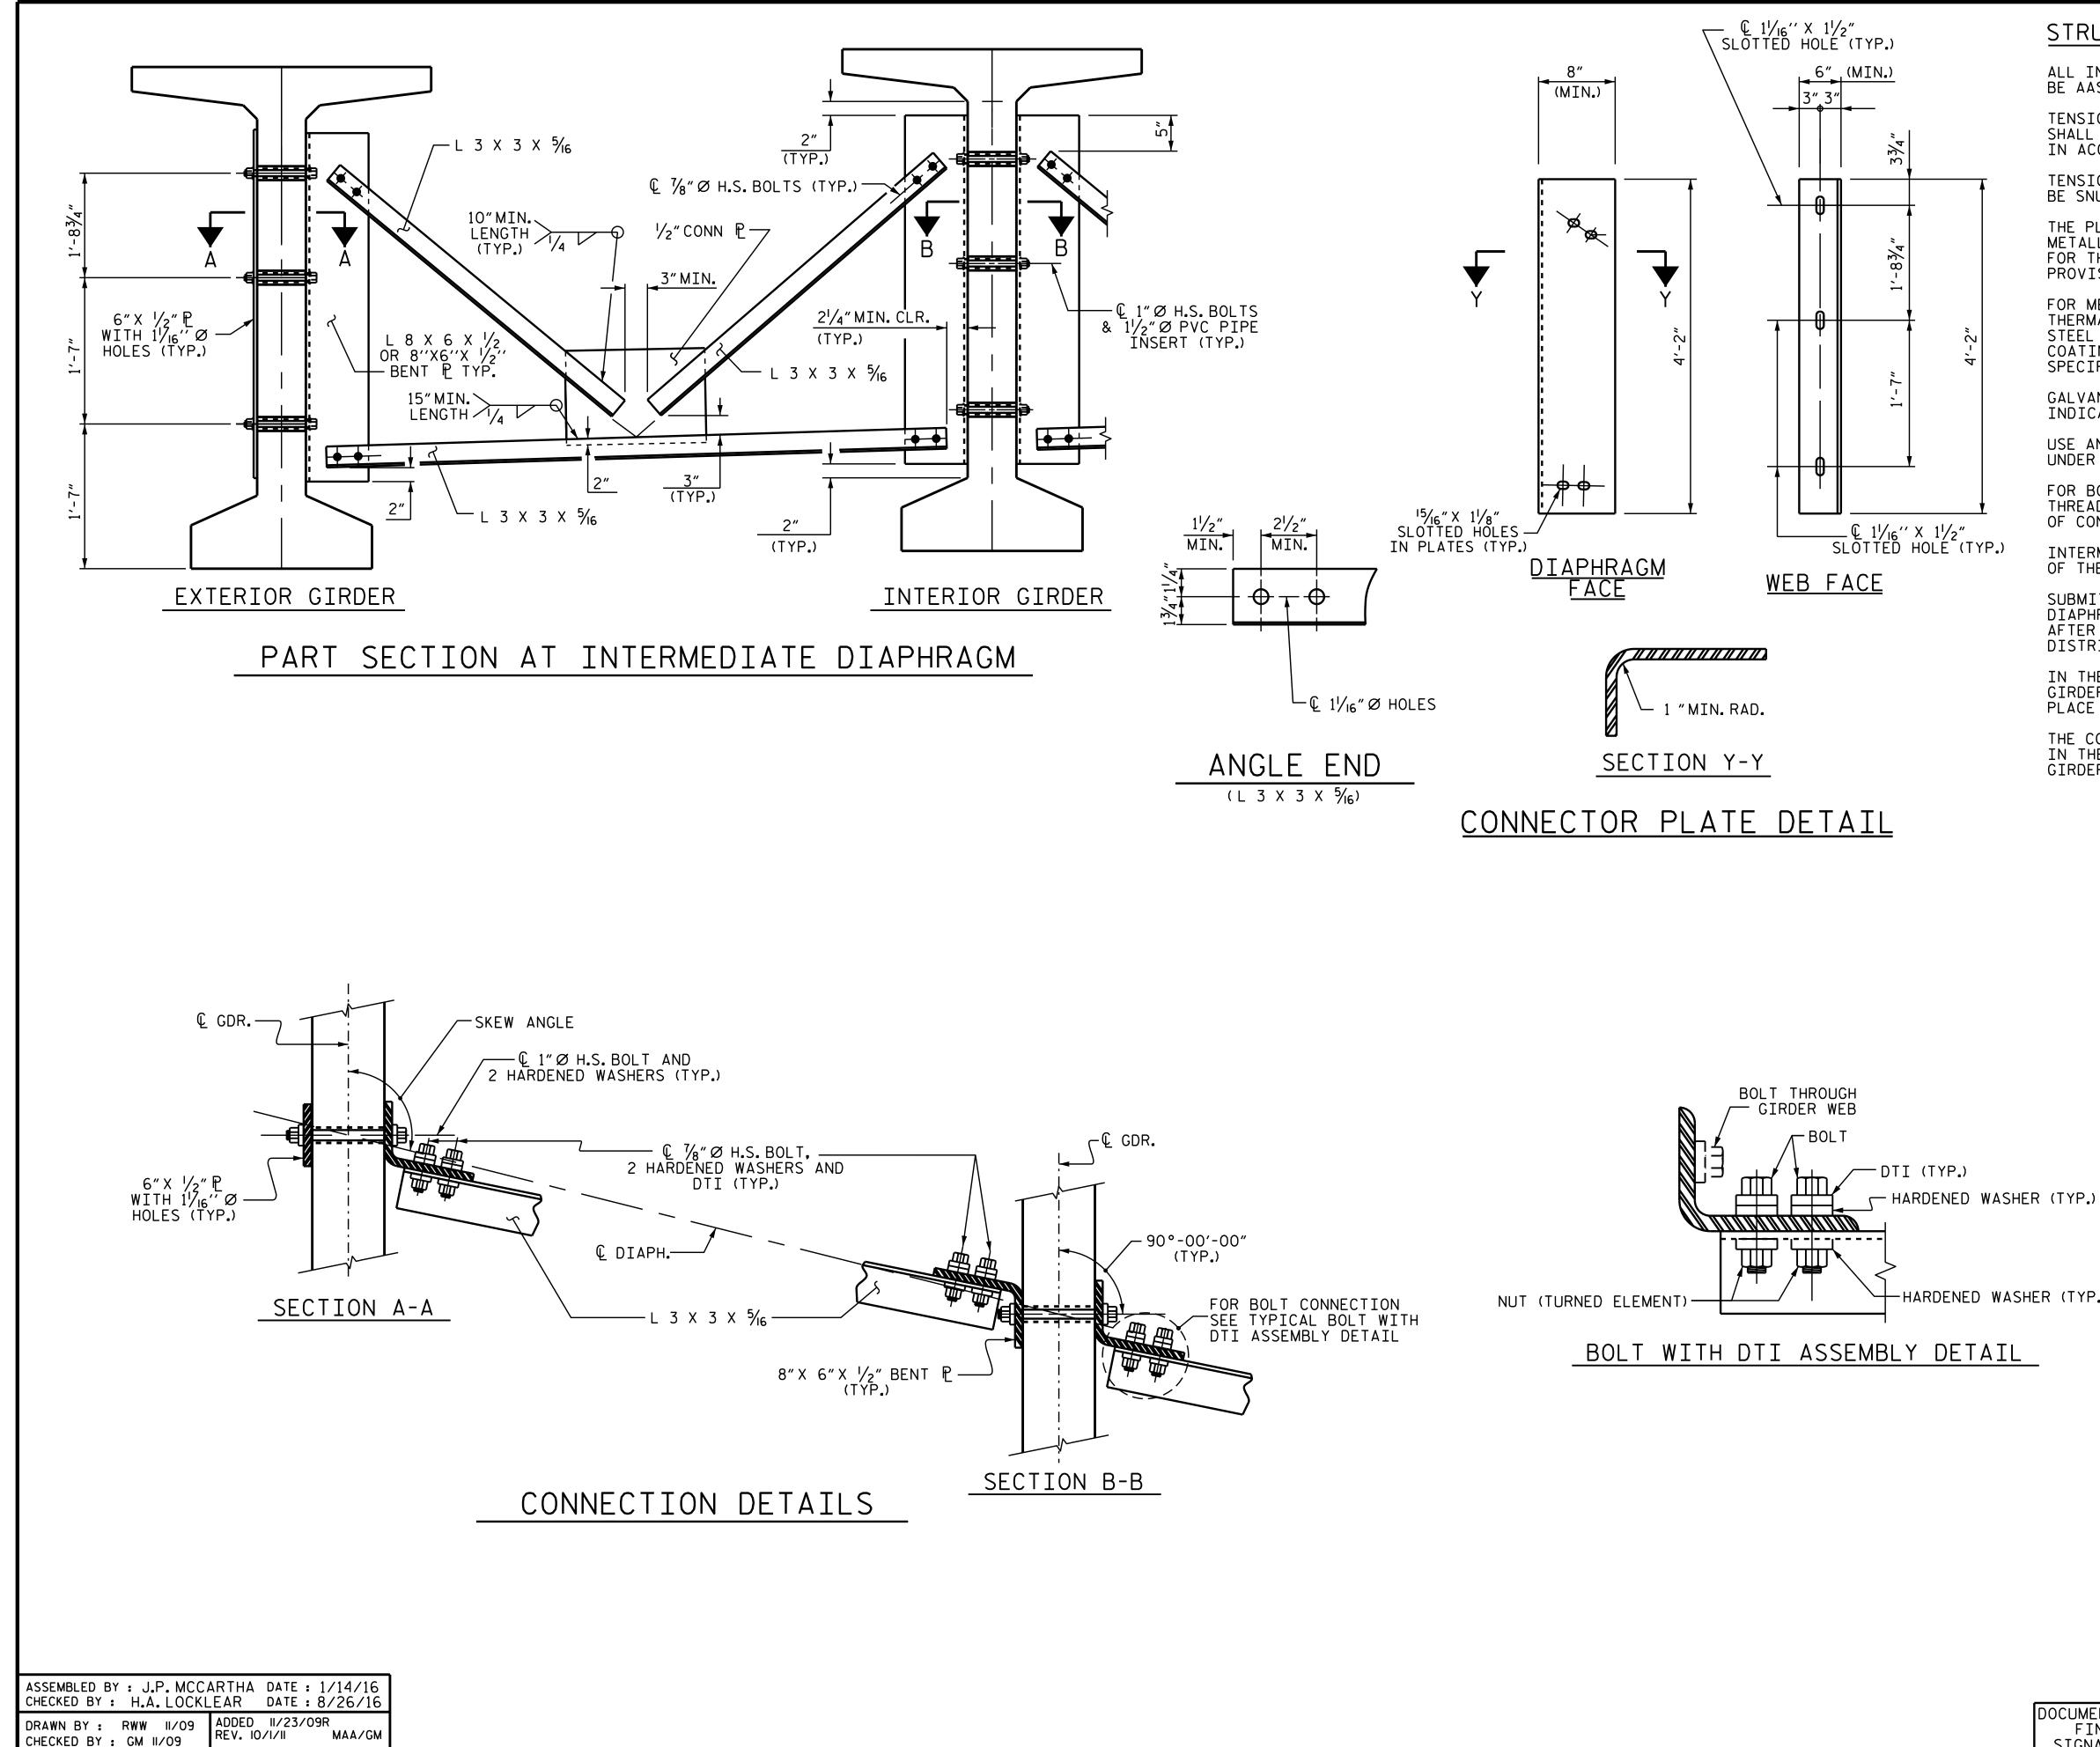

## STRUCTURAL STEEL NOTES

ALL INTERMEDIATE DIAPHRAGM STEEL AND CONNECTOR PLATES SHALL BE AASHTO M270 GRADE 50 OR APPROVED EQUAL.

TENSION ON THE ASTM A325 BOLTS THROUGH THE ANGLE MEMBER SHALL BE CALIBRATED USING DIRECT TENSION INDICATOR (DTI) WASHERS IN ACCORDANCE WITH THE STANDARD SPECIFICATIONS.

TENSION ON THE ASTM A449 BOLTS THROUGH THE GIRDER WEB SHALL BE SNUG TIGHTENED FOLLOWED BY AN ADDITIONAL  $\frac{1}{4}$  TURN.

THE PLATES, BENT PLATES, AND ANGLES SHALL BE GALVANIZED OR METALLIZED IN ACCORDANCE WITH THE STANDARD SPECIFICATIONS. FOR THERMAL SPRAYED COATINGS (METALLIZATION), SEE SPECIAL PROVISIONS.

FOR METALLIZATION, APPLY AN 8 MIL THICK 99.99 PERCENT ZINC (W-Zn-1) THERMAL SPRAYED COATING WITH A 0.5 MIL THICK SEAL COAT TO ALL STEEL DIAPHRAGM SURFACES IN ACCORDANCE WITH THE THERMAL SPRAYED COATINGS SPECIAL PROVISION AND SECTION 442 OF THE STANDARD SPECIFICATIONS.

GALVANIZE THE HIGH STRENGTH BOLTS, NUTS, WASHERS AND DIRECT TENSION INDICATORS IN ACCORDANCE WITH THE STANDARD SPECIFICATIONS.

USE AN ASTM F436 HARDENED WASHER WITH STANDARD AND SLOTTED HOLES UNDER EACH BOLT HEAD AND NUT.

FOR BOLTS THROUGH THE GIRDER WEB, PROVIDE SUFFICIENT LENGTH OF THREADS ON ALL BOLTS TO ACCOMMODATE WASHERS AND THE THICKNESS OF CONNECTING MEMBER PLUS AT LEAST 1/4" PROJECTION BEYOND THE NUT.

INTERMEDIATE DIAPHRAGM ASSEMBLY SHALL COMPLY WITH SECTION 1072 OF THE STANDARD SPECIFICATIONS.

SUBMIT TWO SETS OF WORKING DRAWINGS FOR THE INTERMEDIATE DIAPHRAGM ASSEMBLY FOR REVIEW, COMMENTS AND ACCEPTANCE. AFTER REVIEW, COMMENTS, AND ACCEPTANCE, SUBMIT SEVEN SETS FOR DISTRIBUTION.

IN THE EXTERIOR BAYS, PLACE TEMPORARY STRUTS BETWEEN PRESTRESSED GIRDERS ADJACENT TO THE STEEL DIAPHRAGMS. STRUTS SHALL REMAIN IN PLACE 3 DAYS AFTER CONCRETE IS PLACED.

THE COST OF THE STEEL DIAPHRAGMS AND ASSEMBLIES SHALL BE INCLUDED IN THE UNIT PRICE BID FOR MODIFIED 72" PRESTRESSED CONCRETE GIRDERS.

|                                                                                                                                                                                                                                                                                                                                                                                                                                                                                                                                                                                                                                                                                                                                                                                                                                                                                                                                                                                                                                                                                                                                                                                                                                                                                                                                                                                                                                                                                                                                                                                                                                                                                                                                                                                                                                                                                                                                                                                                                                                                                                                                                                                                                                                                                                                                                                                                                                                                                                                                                                                                                       | PROJECT NO. U-2579C<br>FORSYTH COUNTY<br>STATION: 29+24.97 -Y1-<br>STATION: 29+24.97 -Y1-<br>DEPARTMENT OF TRANSPORTATION<br>RALEIGH<br>STANDARD<br>INTERMEDIATE STEEL<br>DIAPHRAGMS FOR 72''<br>MODIFIED BULB TEE<br>PRESTRESSED CONCRETE<br>GIRDERS |       |                  |       |                       |
|-----------------------------------------------------------------------------------------------------------------------------------------------------------------------------------------------------------------------------------------------------------------------------------------------------------------------------------------------------------------------------------------------------------------------------------------------------------------------------------------------------------------------------------------------------------------------------------------------------------------------------------------------------------------------------------------------------------------------------------------------------------------------------------------------------------------------------------------------------------------------------------------------------------------------------------------------------------------------------------------------------------------------------------------------------------------------------------------------------------------------------------------------------------------------------------------------------------------------------------------------------------------------------------------------------------------------------------------------------------------------------------------------------------------------------------------------------------------------------------------------------------------------------------------------------------------------------------------------------------------------------------------------------------------------------------------------------------------------------------------------------------------------------------------------------------------------------------------------------------------------------------------------------------------------------------------------------------------------------------------------------------------------------------------------------------------------------------------------------------------------------------------------------------------------------------------------------------------------------------------------------------------------------------------------------------------------------------------------------------------------------------------------------------------------------------------------------------------------------------------------------------------------------------------------------------------------------------------------------------------------|-------------------------------------------------------------------------------------------------------------------------------------------------------------------------------------------------------------------------------------------------------|-------|------------------|-------|-----------------------|
| Bocusigneria<br>Bocusigneria<br>Bocusigneria<br>Bocusigneria<br>Bocusigneria<br>Bocusigneria<br>Bocusigneria<br>Bocusigneria<br>Bocusigneria<br>Bocusigneria<br>Bocusigneria<br>Bocusigneria<br>Bocusigneria<br>Bocusigneria<br>Bocusigneria<br>Bocusigneria<br>Bocusigneria<br>Bocusigneria<br>Bocusigneria<br>Bocusigneria<br>Bocusigneria<br>Bocusigneria<br>Bocusigneria<br>Bocusigneria<br>Bocusigneria<br>Bocusigneria<br>Bocusigneria<br>Bocusigneria<br>Bocusigneria<br>Bocusigneria<br>Bocusigneria<br>Bocusigneria<br>Bocusigneria<br>Bocusigneria<br>Bocusigneria<br>Bocusigneria<br>Bocusigneria<br>Bocusigneria<br>Bocusigneria<br>Bocusigneria<br>Bocusigneria<br>Bocusigneria<br>Bocusigneria<br>Bocusigneria<br>Bocusigneria<br>Bocusigneria<br>Bocusigneria<br>Bocusigneria<br>Bocusigneria<br>Bocusigneria<br>Bocusigneria<br>Bocusigneria<br>Bocusigneria<br>Bocusigneria<br>Bocusigneria<br>Bocusigneria<br>Bocusigneria<br>Bocusigneria<br>Bocusigneria<br>Bocusigneria<br>Bocusigneria<br>Bocusigneria<br>Bocusigneria<br>Bocusigneria<br>Bocusigneria<br>Bocusigneria<br>Bocusigneria<br>Bocusigneria<br>Bocusigneria<br>Bocusigneria<br>Bocusigneria<br>Bocusigneria<br>Bocusigneria<br>Bocusigneria<br>Bocusigneria<br>Bocusigneria<br>Bocusigneria<br>Bocusigneria<br>Bocusigneria<br>Bocusigneria<br>Bocusigneria<br>Bocusigneria<br>Bocusigneria<br>Bocusigneria<br>Bocusigneria<br>Bocusigneria<br>Bocusigneria<br>Bocusigneria<br>Bocusigneria<br>Bocusigneria<br>Bocusigneria<br>Bocusigneria<br>Bocusigneria<br>Bocusigneria<br>Bocusigneria<br>Bocusigneria<br>Bocusigneria<br>Bocusigneria<br>Bocusigneria<br>Bocusigneria<br>Bocusigneria<br>Bocusigneria<br>Bocusigneria<br>Bocusigneria<br>Bocusigneria<br>Bocusigneria<br>Bocusigneria<br>Bocusigneria<br>Bocusigneria<br>Bocusigneria<br>Bocusigneria<br>Bocusigneria<br>Bocusigneria<br>Bocusigneria<br>Bocusigneria<br>Bocusigneria<br>Bocusigneria<br>Bocusigneria<br>Bocusigneria<br>Bocusigneria<br>Bocusigneria<br>Bocusigneria<br>Bocusigneria<br>Bocusigneria<br>Bocusigneria<br>Bocusigneria<br>Bocusigneria<br>Bocusigneria<br>Bocusigneria<br>Bocusigneria<br>Bocusigneria<br>Bocusigneria<br>Bocusigneria<br>Bocusigneria<br>Bocusigneria<br>Bocusigneria<br>Bocusigneria<br>Bocusigneria<br>Bocusigneria<br>Bocusigneria<br>Bocusigneria<br>Bocusigneria<br>Bocusigneria<br>Bocusigneria<br>Bocusigneria<br>Bocusigneria<br>Bocusigneria<br>Bocusigneria<br>Bocusigneria<br>Bocusigneria<br>Bocusigneria<br>Bocusigneria<br>Bocusigneria<br>Bocusigneria<br>Bocusigneria<br>Bocusigneria<br>Bocusigneria<br>Bocus |                                                                                                                                                                                                                                                       |       |                  |       |                       |
| 772772017                                                                                                                                                                                                                                                                                                                                                                                                                                                                                                                                                                                                                                                                                                                                                                                                                                                                                                                                                                                                                                                                                                                                                                                                                                                                                                                                                                                                                                                                                                                                                                                                                                                                                                                                                                                                                                                                                                                                                                                                                                                                                                                                                                                                                                                                                                                                                                                                                                                                                                                                                                                                             |                                                                                                                                                                                                                                                       |       |                  |       |                       |
| DOCUMENT NOT CONSIDERED                                                                                                                                                                                                                                                                                                                                                                                                                                                                                                                                                                                                                                                                                                                                                                                                                                                                                                                                                                                                                                                                                                                                                                                                                                                                                                                                                                                                                                                                                                                                                                                                                                                                                                                                                                                                                                                                                                                                                                                                                                                                                                                                                                                                                                                                                                                                                                                                                                                                                                                                                                                               | NO. BY:                                                                                                                                                                                                                                               | DATE: | NO. BY:          | DATE: | S1-15                 |
| FINAL UNLESS ALL<br>SIGNATURES COMPLETED                                                                                                                                                                                                                                                                                                                                                                                                                                                                                                                                                                                                                                                                                                                                                                                                                                                                                                                                                                                                                                                                                                                                                                                                                                                                                                                                                                                                                                                                                                                                                                                                                                                                                                                                                                                                                                                                                                                                                                                                                                                                                                                                                                                                                                                                                                                                                                                                                                                                                                                                                                              | 1                                                                                                                                                                                                                                                     |       | <u> ৩</u><br>ব্র |       | TOTAL<br>SHEETS<br>32 |
|                                                                                                                                                                                                                                                                                                                                                                                                                                                                                                                                                                                                                                                                                                                                                                                                                                                                                                                                                                                                                                                                                                                                                                                                                                                                                                                                                                                                                                                                                                                                                                                                                                                                                                                                                                                                                                                                                                                                                                                                                                                                                                                                                                                                                                                                                                                                                                                                                                                                                                                                                                                                                       | STR. #1 STD. NO. PCG11                                                                                                                                                                                                                                |       |                  |       |                       |