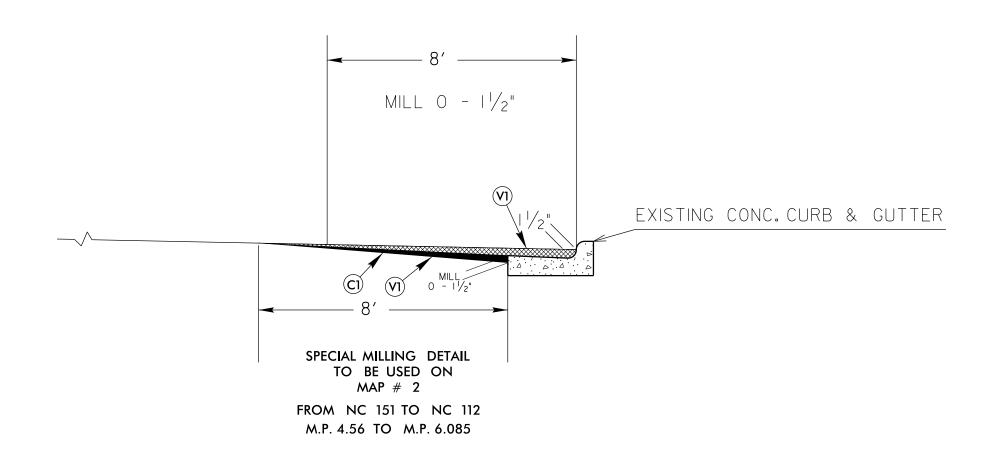

## MILLING DETAIL

IN LOCATION WHERE EXIST CURB IS OVERLAYED WITH ASPHALT

## NOTE:

Multiple passes with the Milling Machine will be required to remove the existing Asphalt from the gutter and to remove the existing Asphalt in front of the Gutter as shown. The top of the resurfacing layer should match the gutter grade.