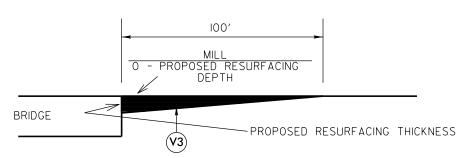

## MILLING DETAIL AT BRIDGE APPROACHES

WHERE BRIDGES WILL NOT BE RESURFACED.
THIS WILL BE PAID FOR AS INCIDENTAL MILLING.
USE AT BRIDGE NUMBER: 201 MAP 16.