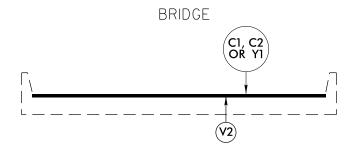

## BRIDGE DETAIL

BRIDGE NUMBER 418 MAP 9, 419 MAP 10, 270 AND 271 MAP 11, 375 MAP 13, 241 AND 265 MAP 15, 81 MAP 54, AND 58 MAP 55, 332 MAP 110. MILL 1-1/2" OFF EXISTING PAVEMENT SEE MAPS FOR BRIDGE LOCATION