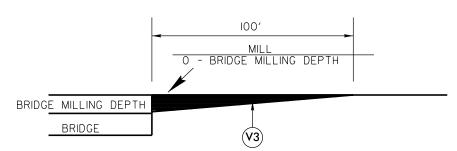

## MILLING DETAIL AT BRIDGE APPROACHES

WHERE BRIDGES WILL BE MILLED THEN RESURFACED.
THIS WILL BE PAID FOR AS INCIDENTAL MILLING.
USE AT BRIDGE NUMBERS: 418 MAP 9, 419 MAP 10,
270 AND 271 MAP 11, 375 MAP 13, 241 AND 265 MAP 15,
81 MAP 54, AND 58 MAP 55.