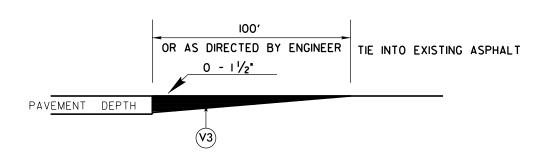

## DETAIL TO TIE INTO EXIST PAVEMENT

THE CONTRACTOR'S ATTENTION IS DIRECTED TO
THE FACT THAT HE WILL BE REQUIRED TO MILL
THE EXISTING ASPHALT PAVEMENT TO ENSURE A PROPER
TIE-IN WITH THE EXISTING SURFACE AT THE BEGINNING, END
AND Y LINES OF EACH MAP TO BE RESURFACED WITH
ASPHALT CONC SURFACE COURSE, TYPE \$9.5B.
THIS WILL BE PAID FOR AS INCIDENTAL MILLING.