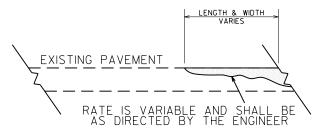

| PROJECT NO.                                                                        | SHEET NO. | TOTAL SHEETS |
|------------------------------------------------------------------------------------|-----------|--------------|
| 2018CPT.13.01.10111, 2018CPT.13.01.20111, 2018CPT.13.01.10112, 2018CPT.13.01.20112 | 24        |              |



## DETAIL TO TIE INTO EXIST PAVEMENT

THE CONTRACTOR'S ATTENTION IS DIRECTED TO
THE FACT THAT HE WILL BE REQUIRED TO MILL
THE EXISTING ASPHALT PAVEMENT TO ENSURE A PROPER
TIE-IN WITH THE EXISTING SURFACE AT THE BEGINNING, END
AND Y LINES OF EACH MAP TO BE RESURFACED WITH
ASPHALT CONC SURFACE COURSE, TYPE \$9.5B.
THIS WILL BE PAID FOR AS INCIDENTAL MILLING.





DETAIL SHOWING METHOD OF WEDGING