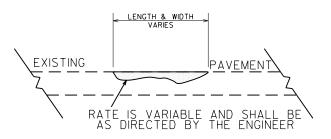

| PROJECT NO.                                                                        | SHEET NO. | TOTAL SHEETS |
|------------------------------------------------------------------------------------|-----------|--------------|
| 2018CPT.13.01.10111, 2018CPT.13.01.20111, 2018CPT.13.01.10112, 2018CPT.13.01.20112 | 24        |              |



## DETAIL TO TIE INTO EXIST PAVEMENT

THE CONTRACTOR'S ATTENTION IS DIRECTED TO
THE FACT THAT HE WILL BE REQUIRED TO MILL
THE EXISTING ASPHALT PAVEMENT TO ENSURE A PROPER
TIE-IN WITH THE EXISTING SURFACE AT THE BEGINNING, END
AND Y LINES OF EACH MAP TO BE RESURFACED WITH
ASPHALT CONC SURFACE COURSE, TYPE \$9.5B.
THIS WILL BE PAID FOR AS INCIDENTAL MILLING.





DETAIL SHOWING METHOD OF WEDGING