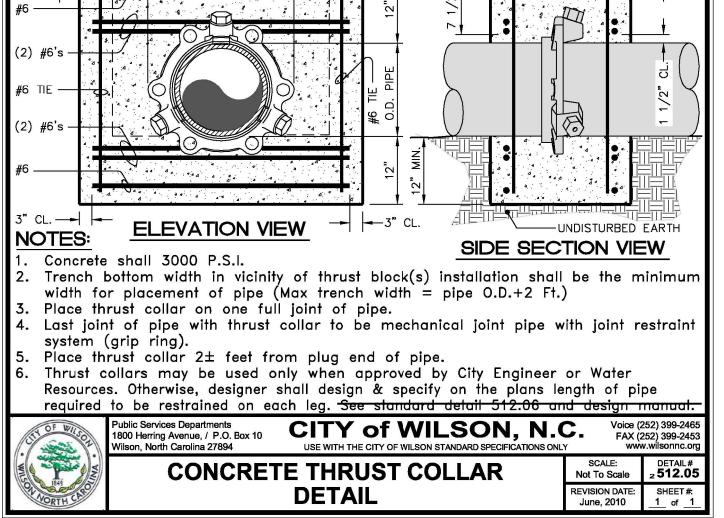

DETAIL # 2 513.0

Not To Scale

REVISION DATE: June, 2010

Public Services Departments 1800 Herring Avenue, / P.O. Box 10 Wilson, North Carolina 27894

CITY of WILSON, N.C.

**VERTICAL OFFSET** 

**DETAIL** 

Public Services Departments
1800 Herring Avenue, / P.O. Box 10
Wilson, North Carolina 27894