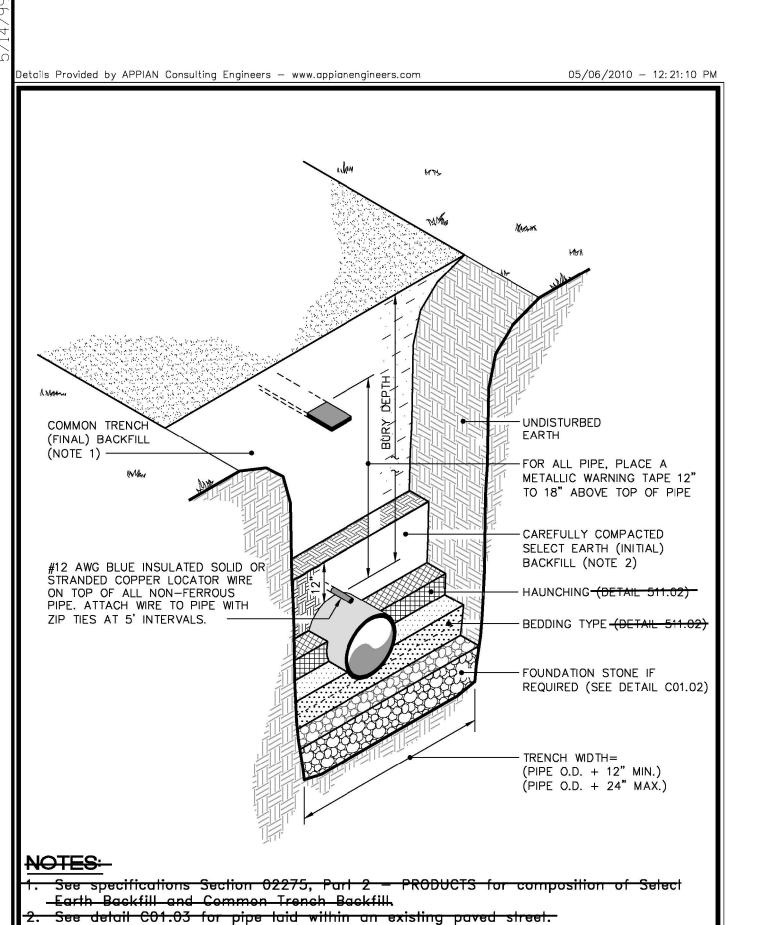

COMPACTED TO TOP OF TRENCH USING LOCAL EXCAVATED

MATERIAL, IF APPROVED BY THE ENGINEER, OR SELECT

MATERIAL. ALL MATERIAL SHALL BE FREE OF ROCKS. FOREIGN MATERIAL, AND FROZEN EARTH. COMPACTION

SHALL BE TO APPROX. 95% DENSITY IN ACCORDANCE

WITH AASHTO T-99 AS MODIFIED BY THE

DEPARTMENT OF TRANSPORTATION.

PROJECT TYPICAL DETAILS

DOCUMENT NOT CONSIDERED FINAL UNTIL ALL SIGNATURES ARE COMPLETED

05/06/2010 - 12:27:35 PM Details Provided by APPIAN Consulting Engineers - www.appianengineers.com