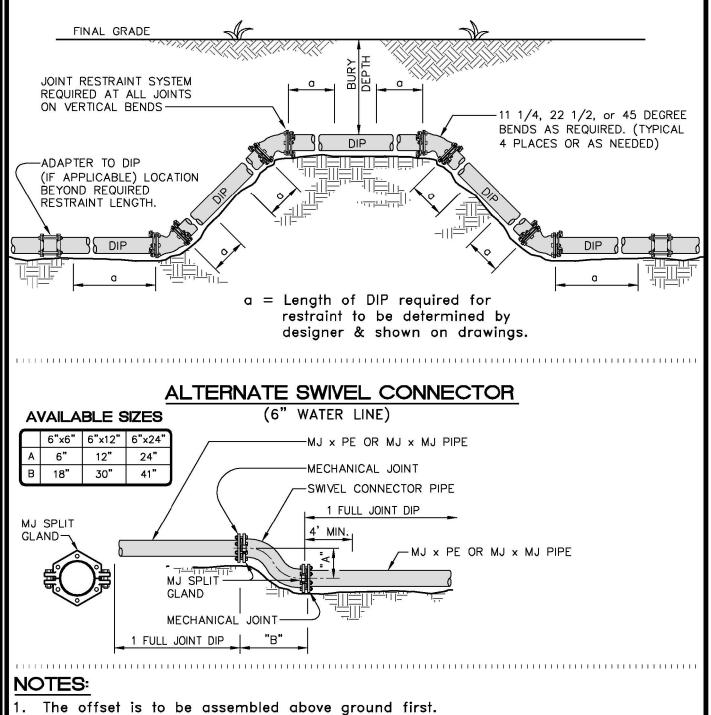

DETAIL # 2 513.0

Not To Scale

REVISION DATE: June, 2010

Public Services Departments 1800 Herring Avenue, / P.O. Box 10 Wilson, North Carolina 27894

CITY of WILSON, N.C.

**VERTICAL OFFSET** 

**DETAIL** 

Public Services Departments
1800 Herring Avenue, / P.O. Box 10
Wilson, North Carolina 27894