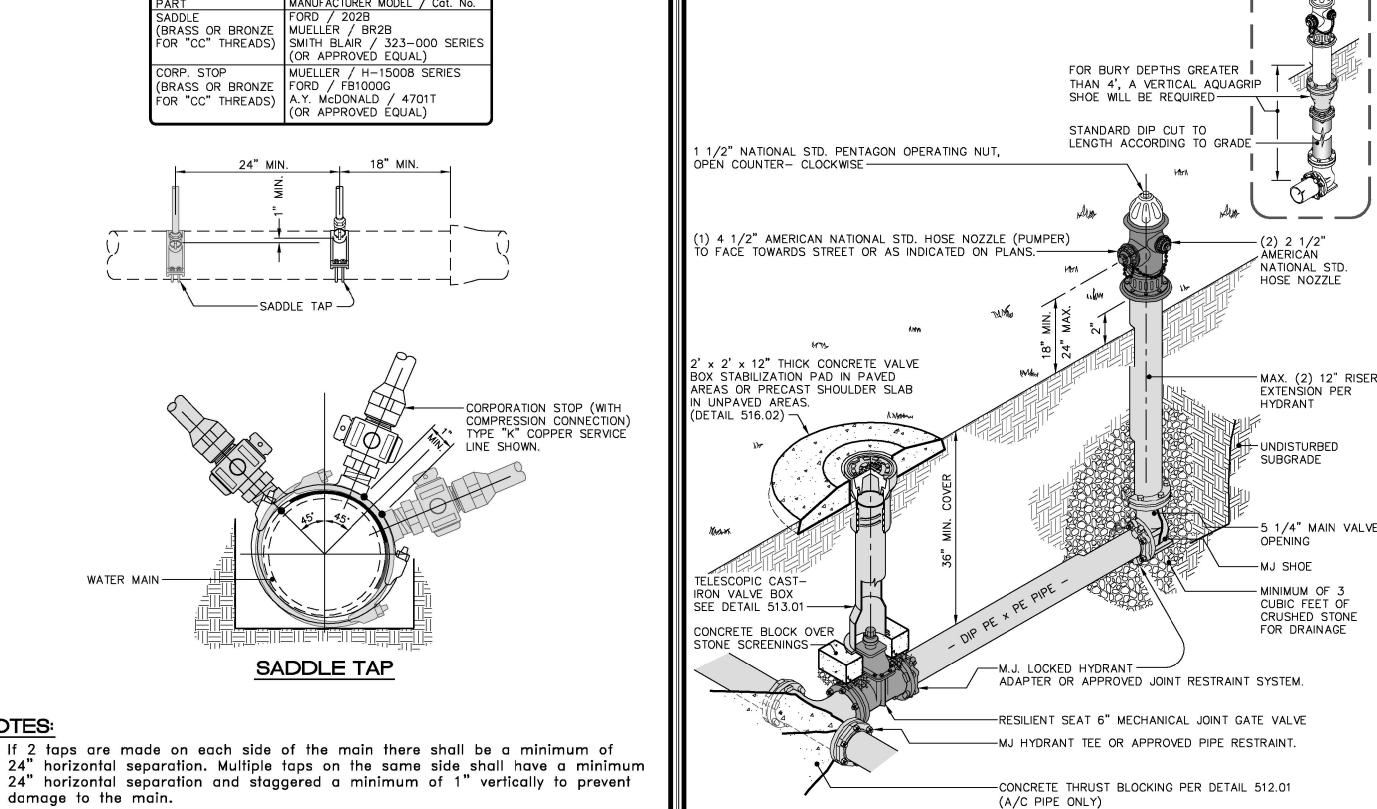

ing Avenue, / P.O. Box 10 Wilson, North Carolina 27894



CITY of WILSON, N.C.

**VERTICAL OFFSET** 

**DETAIL** 

Public Services Departments
1800 Herring Avenue, / P.O. Box 10
Wilson, North Carolina 27894

CITY of WILSON, N.C.
USE WITH THE CITY OF WILSON STANDARD SPECIFICATIONS ONLY

**FORCE MAIN & WATER MAIN** 

**PIPE LAYING CONDITIONS** 

ails Provided by APPIAN Consulting Engineers — www.appianengineers.com

Assured Flow Sales, Inc., 1-(800)-388-0678

Public Services Departments 1800 Herring Avenue, / P.O. Box 10 Wilson, North Carolina 27894



REVISION DATE:

SHEET#. 1\_ of \_1

Voice (252) 399-246 FAX (252) 399-245

SCALE: DETAIL #
Not To Scale 2 511.01

June, 2010



STANDARD SCREW

**VALVE BOX DETAIL** 



CITY of WILSON, N.C.

STANDARD WATER TAP DETAIL

(1", 1 1/2", & 2" TAPS)



STANDARD HYDRANT SETTING

(NON-PAVED AREAS)

CITY of WILSON, N.C.