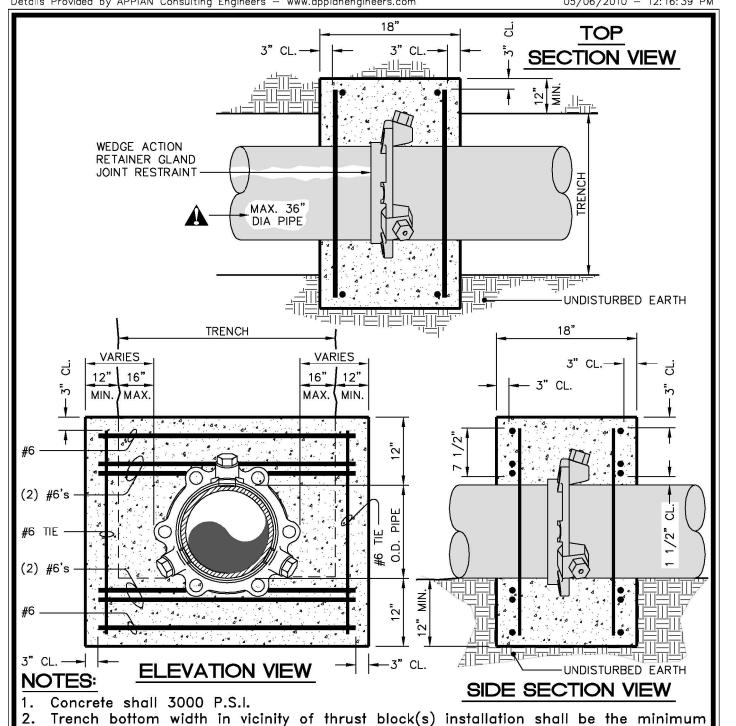

DETAIL # 2 513.0

Not To Scale

REVISION DATE: June, 2010

Public Services Departments 1800 Herring Avenue, / P.O. Box 10 Wilson, North Carolina 27894

CITY of WILSON, N.C.

**VERTICAL OFFSET** 

**DETAIL** 

Public Services Departments
1800 Herring Avenue, / P.O. Box 10
Wilson, North Carolina 27894