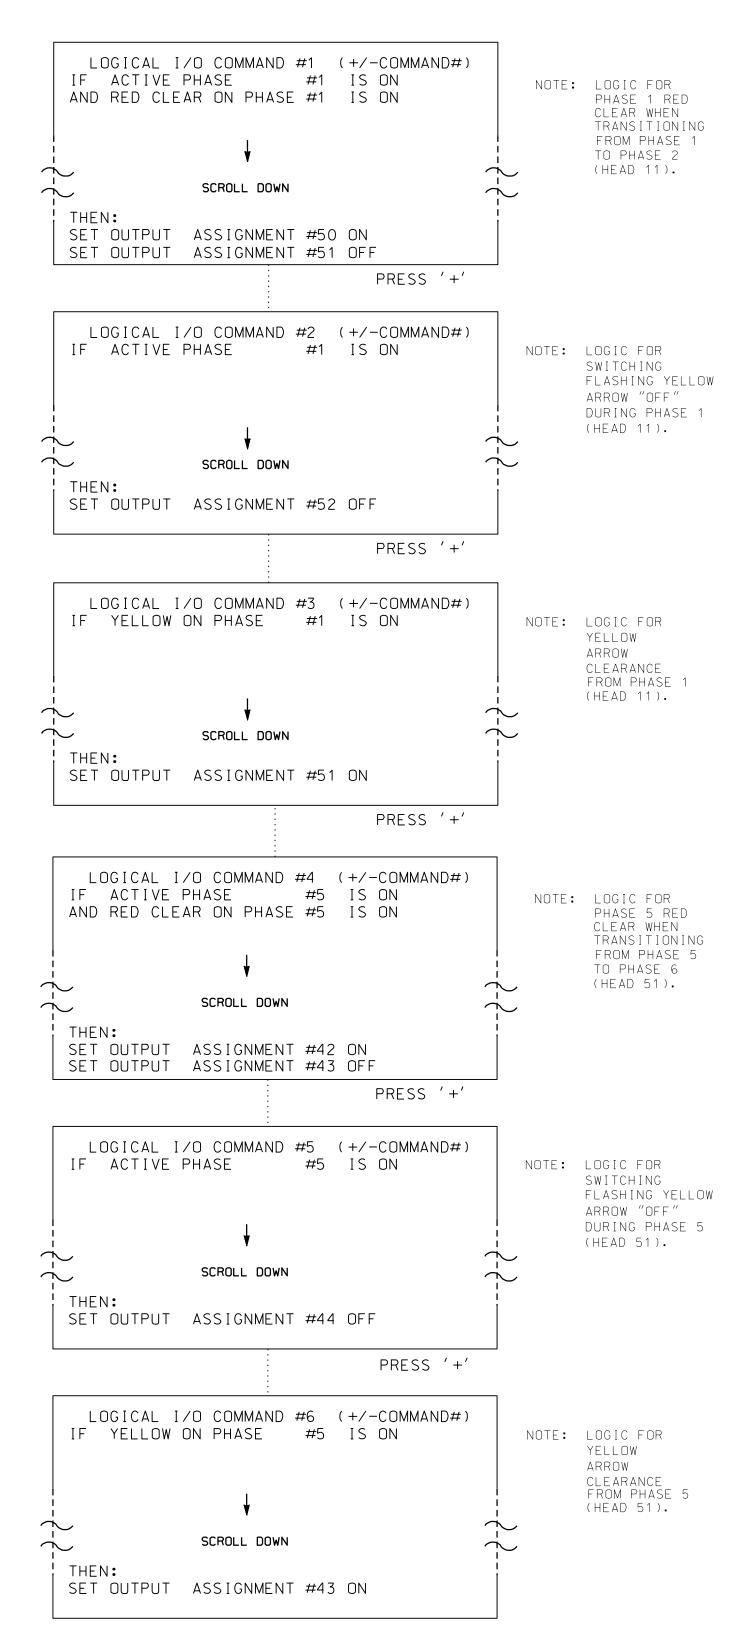

## LOGICAL I/O PROCESSOR PROGRAMMING DETAIL TO PRODUCE SPECIAL FYA-PPLT SIGNAL SEQUENCE

(program controller as shown below)

- 1. FROM MAIN MENU PRESS '2' (PHASE CONTROL), THEN '1' (PHASE CONTROL FUNCTIONS). SCROLL TO THE BOTTOM OF THE MENU AND ENABLE ACT LOGIC COMMANDS 1, 2, 3, 4, 5, AND 6.
- 2. FROM MAIN MENU PRESS '6' (OUTPUTS), THEN '3' (LOGICAL I/O PROCESSOR).

LOGIC I/O PROCESSOR PROGRAMMING COMPLETE

## OUTPUT REFERENCE SCHEDULE

USE TO INTERPRET LOGIC PROCESSOR

OUTPUT 42 = Overlap C Red OUTPUT 43 = Overlap C Yellow OUTPUT 44 = Overlap C Green OUTPUT 50 = Overlap A Red OUTPUT 51 = Overlap A Yellow OUTPUT 52 = Overlap A Green