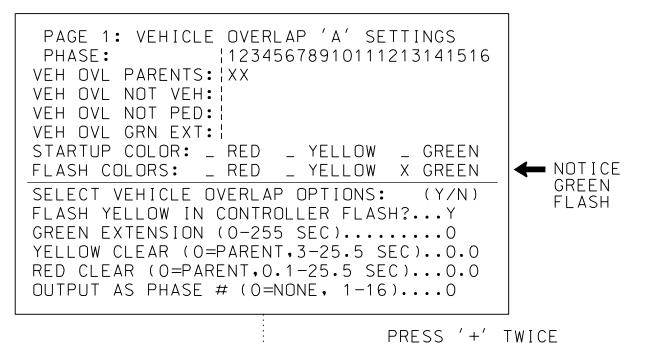

## OVERLAP PROGRAMMING DETAIL

(program controller as shown below)

FROM MAIN MENU PRESS '8' (OVERLAPS), THEN '1' (VEHICLE OVERLAP SETTINGS).

PAGE 1: VEHICLE OVERLAP 'C' SETTINGS PHASE: 12345678910111213141516 VEH OVL PARENTS: | XX VEH OVL NOT VEH: | VEH OVL NOT PED: | VEH OVL GRN EXT: | STARTUP COLOR: \_ RED \_ YELLOW \_ GREEN **←** NOTICE FLASH COLORS: \_ RED \_ YELLOW X GREEN SELECT VEHICLE OVERLAP OPTIONS: (Y/N) FLASH FLASH YELLOW IN CONTROLLER FLASH?...Y GREEN EXTENSION (0-255 SEC)...... YELLOW CLEAR (O=PARENT,3-25.5 SEC)..0.0 RED CLEAR (0=PARENT,0.1-25.5 SEC)...0.0 OUTPUT AS PHASE # (0=NONE, 1-16)....0

OVERLAP PROGRAMMING COMPLETE

THIS ELECTRICAL DETAIL IS FOR THE SIGNAL DESIGN: 04-0686 DESIGNED: June 2017 SEALED: 08/04/2017 REVISED: N/A

Electrical Detail - Sheet 2 of 2 - Signal Upgrade

DOCUMENT NOT CONSIDERED FINAL UNLESS ALL SIGNATURES COMPLETED SEAL