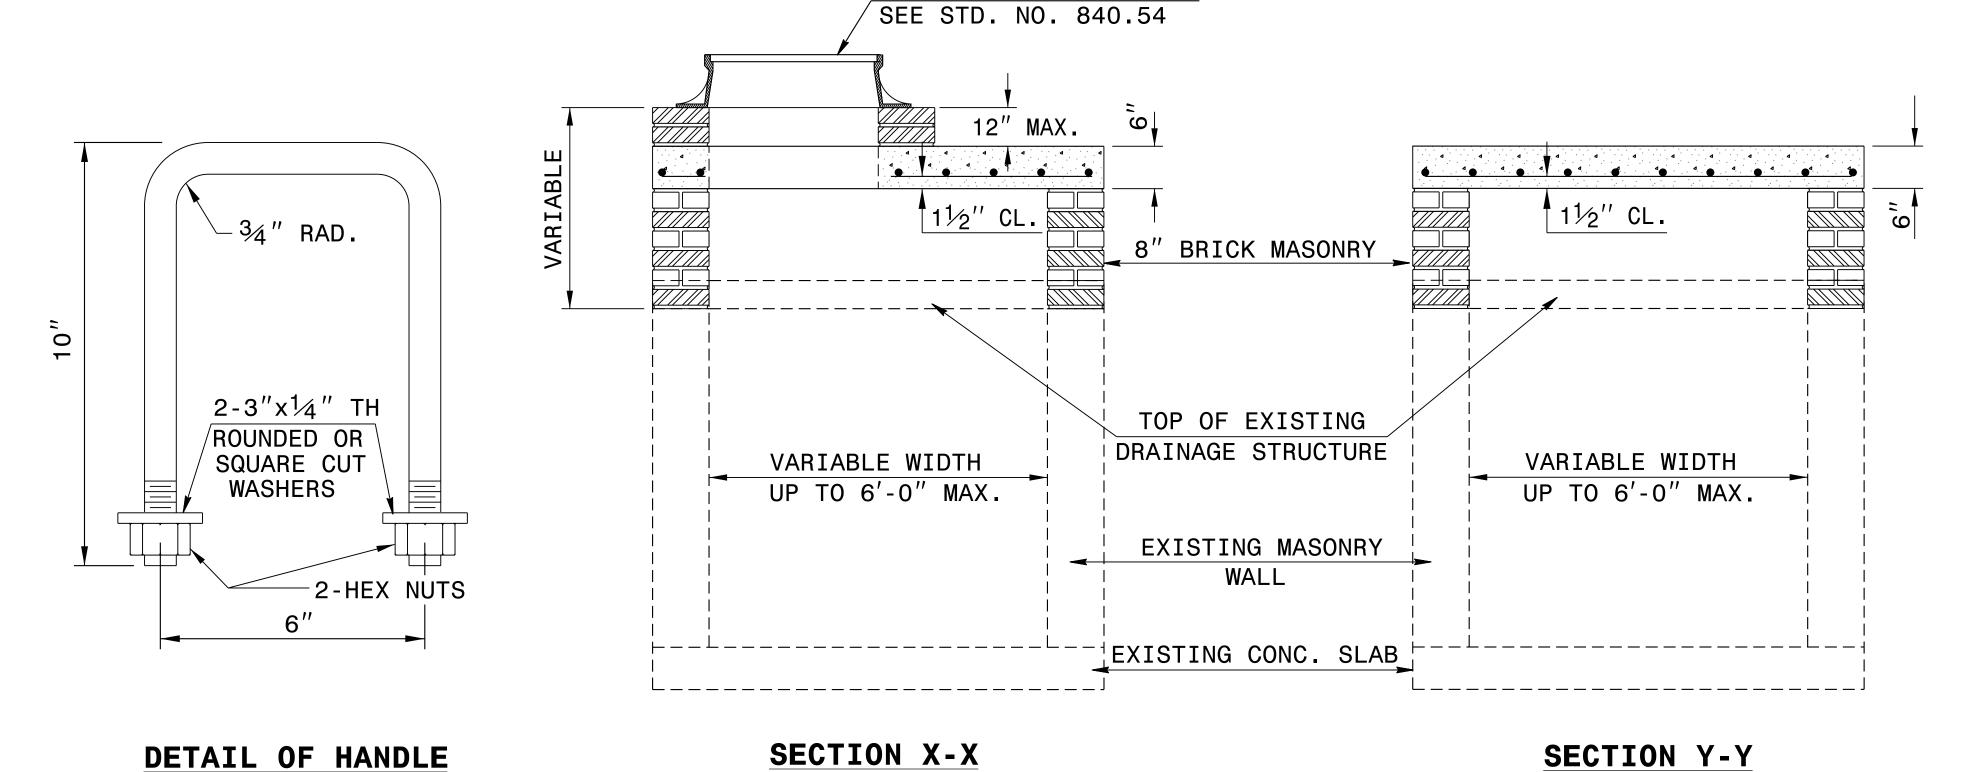

GENERAL NOTES:

CONSTRUCT IN ACCORDANCE WITH SECTION 859

THE DIMENSIONS FOR THE EXISTING BOXES ARE APPROXIMATE AND MAY VARY SLIGHTLY.

OF THE STANDARD SPECIFICATIONS.

DETAIL INTENDED FOR NON-TRAFFIC

BEARING DRAINAGE STRUCTURES.

QUANTITIES BASED ON 3'-6" X 3'-6" DRAINAGE STRUCTURE. ADJUST QUANTITIES FOR LARGER STRUCTURES AND MANHOLE CONSTRUCTION.

6/26/2017

DOCUMENT NOT CONSIDERED FINAL UNLESS ALL SIGNATURES COMPLETED

CONTRACT STANDARDS AND DEVELOPMENT UNIT Office 919-707-6950 FAX 919-250-4119 DETAIL TO CONVERT EXISTING DI, CB, OTCB or GI TO JUNCTION BOX (MANHOLE OPTIONAL)