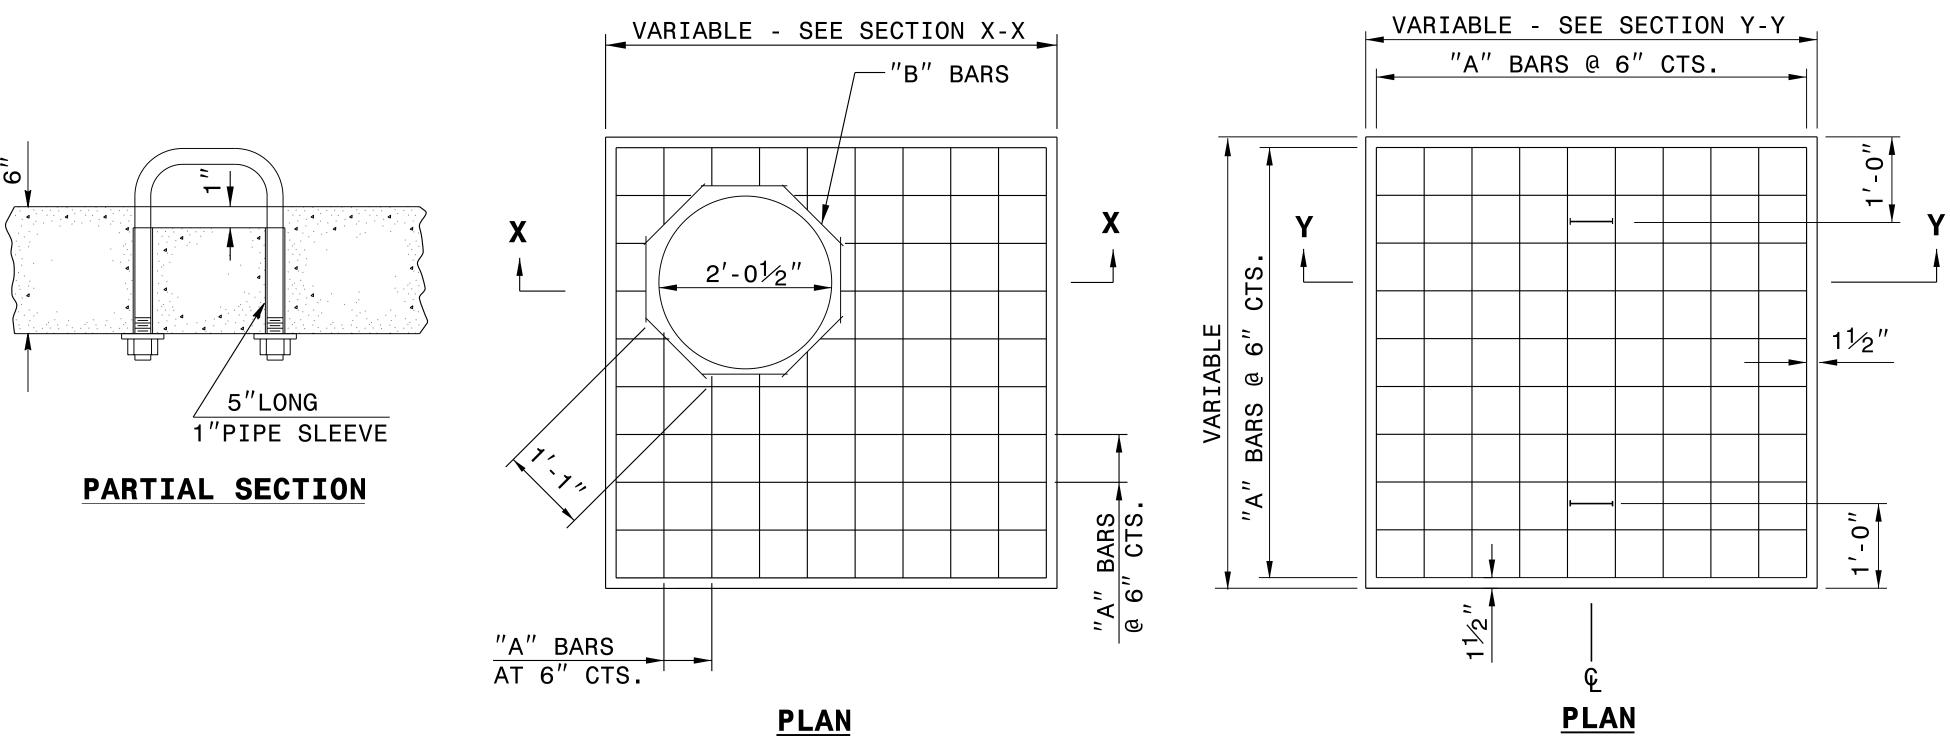

## BILL OF MATERIALS REINFORCING STEEL REINF. STEEL LBS. LENGTH CODE SIZE QTY. 4'-6" #4 60.12 Α 1'-1" 5.79 В #4 TOTAL 65.91 **MASONRY** CU YDS TOP SLAB CONCRETE CLASS "B" .4326 \* BRICK MASONRY PER FT HT (MIN) .4111 **★** NOTE:

GENERAL NOTES:

CONSTRUCT IN ACCORDANCE WITH SECTION 859

THE DIMENSIONS FOR THE EXISTING BOXES ARE APPROXIMATE AND MAY VARY SLIGHTLY.

OF THE STANDARD SPECIFICATIONS.

DETAIL INTENDED FOR NON-TRAFFIC

BEARING DRAINAGE STRUCTURES.

QUANTITIES BASED ON 3'-6" X 3'-6" DRAINAGE STRUCTURE. ADJUST QUANTITIES FOR LARGER STRUCTURES AND MANHOLE CONSTRUCTION.

6/26/2017

DOCUMENT NOT CONSIDERED FINAL UNLESS ALL SIGNATURES COMPLETED

CONTRACT STANDARDS AND DEVELOPMENT UNIT Office 919-707-6950 FAX 919-250-4119 DETAIL TO CONVERT EXISTING DI, CB, OTCB or GI TO JUNCTION BOX (MANHOLE OPTIONAL)