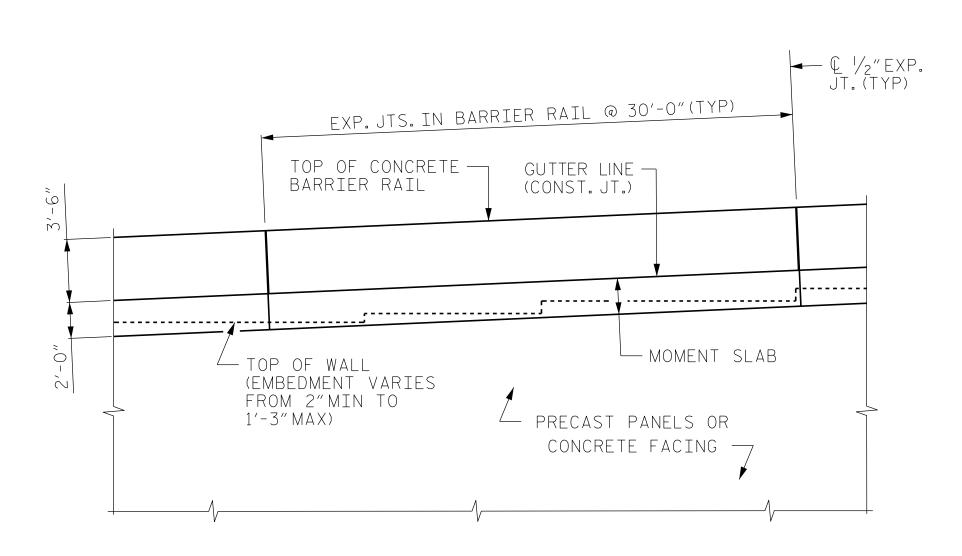

# CONCRETE BARRIER RAIL WITH MOMENT SLAB

CONCRETE BARRIER RAIL WITH MOMENT SLAB - PARTIAL ELEVATION

### NOTES:

FOR CONCRETE BARRIER RAIL WITH MOMENT SLAB, SEE CONCRETE BARRIER RAIL WITH MOMENT SLAB PROVISION.

CONCRETE BARRIER RAIL WITH MOMENT SLAB SHALL BE A MINIMUM OF 15' IN LENGTH.

EXPANSION JOINTS SHALL BE PLACED IN THE BARRIER RAIL AND MOMENT SLAB AT A MAXIMUM SPACING OF 30'.

GROOVED CONTRACTION JOINTS, 1/2"IN DEPTH, SHALL BE TOOLED IN ALL EXPOSED SURFACES OF THE BARRIER RAIL AND IN ACCORDANCE WITH ARTICLE 825-10(B) OF THE STANDARD SPECIFICATIONS. A CONTRACTION JOINT SHALL BE LOCATED AT EACH THIRD POINT BETWEEN BARRIER RAIL EXPANSION JOINTS. ONLY ONE CONTRACTION JOINT IS REQUIRED AT MID-POINT OF BARRIER RAIL SEGMENTS LESS THAN 20' IN LENGTH.

CONCRETE BARRIER RAIL WITH MOMENT SLAB

PAY LENGTH = 570 LIN FT

SECTION THRU RAIL

ELEV. @ EXP. JOINTS