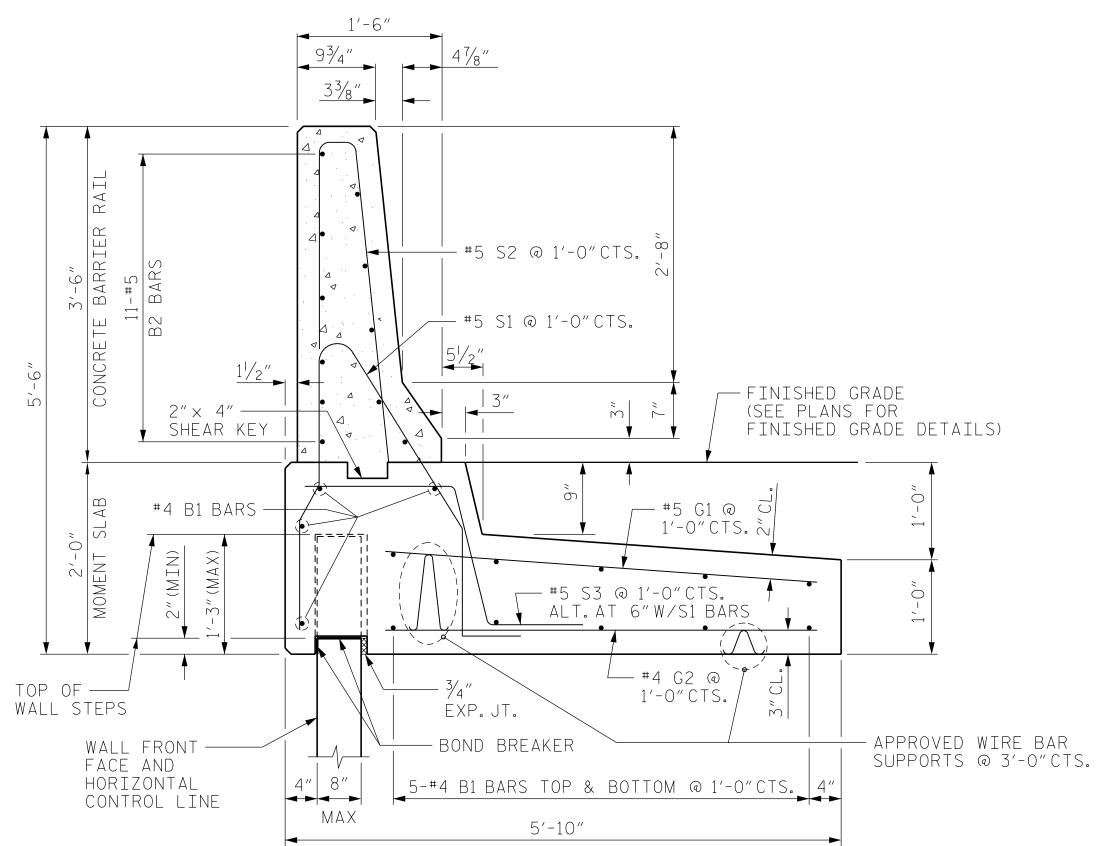

# CONCRETE BARRIER RAIL WITH MOMENT SLAB

CONCRETE BARRIER RAIL WITH MOMENT SLAB - PARTIAL ELEVATION

### NOTES:

FOR CONCRETE BARRIER RAIL WITH MOMENT SLAB, SEE CONCRETE BARRIER RAIL WITH MOMENT SLAB PROVISION.

CONCRETE BARRIER RAIL WITH MOMENT SLAB SHALL BE A MINIMUM OF 15' IN LENGTH.

EXPANSION JOINTS SHALL BE PLACED IN THE BARRIER RAIL AND MOMENT SLAB AT A MAXIMUM SPACING OF 30'.

GROOVED CONTRACTION JOINTS, 1/2"IN DEPTH, SHALL BE TOOLED IN ALL EXPOSED SURFACES OF THE BARRIER RAIL AND IN ACCORDANCE WITH ARTICLE 825-10(B) OF THE STANDARD SPECIFICATIONS. A CONTRACTION JOINT SHALL BE LOCATED AT EACH THIRD POINT BETWEEN BARRIER RAIL EXPANSION JOINTS. ONLY ONE CONTRACTION JOINT IS REQUIRED AT MID-POINT OF BARRIER RAIL SEGMENTS LESS THAN 20' IN LENGTH.

THE BARRIER RAIL SHALL NOT BE CAST UNTIL THE MOMENT SLAB HAS ATTAINED AN AGE OF THREE CURING DAYS OR A MINIMUM COMPRESSIVE STRENGTH OF 2,000 PSI. IN ADDITION, NO FILL MATERIAL, ASPHALT, OR CONSTRUCTION EQUIPMENT IS ALLOWED ON THE MOMENT SLAB PRIOR TO SATISFYING THE MINIMUM CONCRETE CURING AND STRENGTH REQUIREMENTS.

ALL REINFORCING STEEL IN THE BARRIER RAIL SHALL BE EPOXY COATED.

IF EXISTING OR FUTURE OBSTRUCTIONS SUCH AS FOUNDATIONS, BARRIERS, PIPES, INLETS OR UTILITIES WILL INTERFERE WITH CONCRETE BARRIER RAIL WITH MOMENT SLAB OR CONCRETE FACING FOR RETAINING WALL WILL BE THICKER THAN 8", CONCRETE BARRIER RAIL WITH MOMENT SLAB DETAILS SHALL BE REVISED AND SUBMITTED FOR APPROVAL.

#### UNLESS ALL SIGNATURES COMPLETED

BAR TYPES

| BILL OF MATERIAL                                                   |     |      |      |          |        |
|--------------------------------------------------------------------|-----|------|------|----------|--------|
| FOR ONE 30'-0"SECTION OF CONCRETE<br>BARRIER RAIL WITH MOMENT SLAB |     |      |      |          |        |
| BAR                                                                | NO. | SIZE | TYPE | LENGTH   | WEIGHT |
|                                                                    |     |      |      |          |        |
| B1                                                                 | 14  | #4   | STR  | 29'-7"   | 277    |
| <b>*</b> B2                                                        | 11  | #5   | STR  | 29'-7"   | 339    |
| 0.4                                                                | 7.4 |      | CTD  | 2 / 2 // | 1.40   |
| G1                                                                 | 31  | #5   | STR  | 4'-4"    | 140    |
| G2                                                                 | 31  | #4   | STR  | 4'-4"    | 90     |
| <del>*</del> S1                                                    | 31  | #5   | 1    | 7'-4"    | 237    |
| * S2                                                               | 31  | #5   | 2    | 7'-0"    | 226    |
| S3                                                                 | 30  | #5   | 3    | 4'-1"    | 128    |
|                                                                    |     |      |      |          |        |
| REINFORCING STEEL                                                  |     |      |      |          | 635 LB |
| * EPOXY COATED<br>REINFORCING STEEL                                |     |      |      |          | 802 LB |
| CLASS AA CONCRETE<br>BARRIER RAIL                                  |     |      |      |          | 4.1 CY |
| CLASS A CONCRETE<br>MOMENT SLAB                                    |     |      |      |          | 9.1 CY |