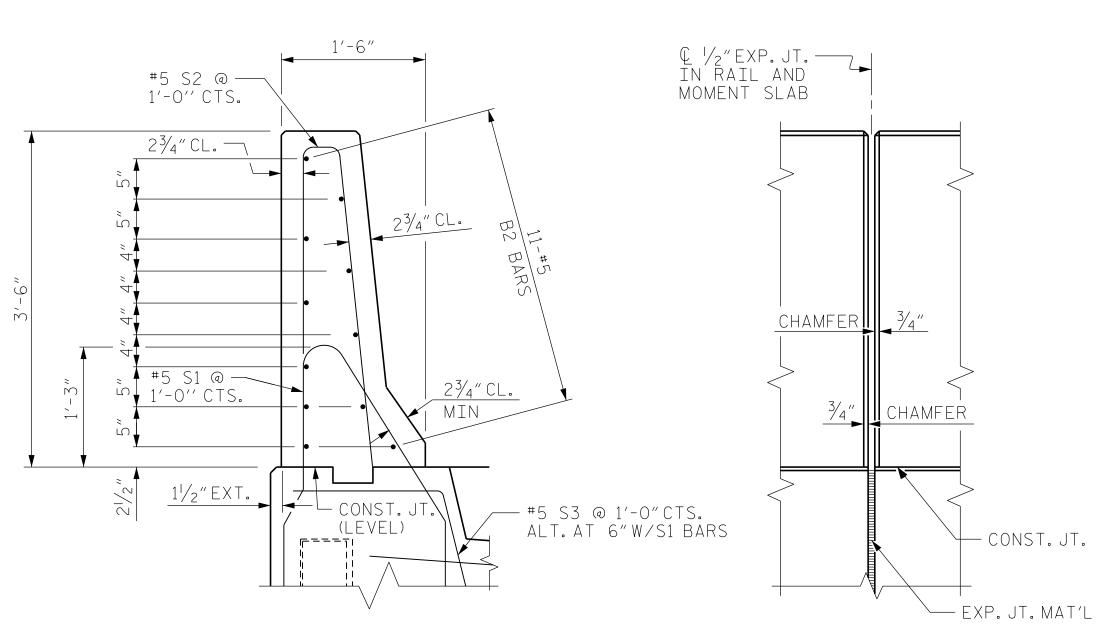

GROOVED CONTRACTION JOINTS, 1/2"IN DEPTH, SHALL BE TOOLED IN ALL EXPOSED SURFACES OF THE BARRIER RAIL AND IN ACCORDANCE WITH ARTICLE 825-10(B) OF THE STANDARD SPECIFICATIONS. A CONTRACTION JOINT SHALL BE LOCATED AT EACH THIRD POINT BETWEEN BARRIER RAIL EXPANSION JOINTS. ONLY ONE CONTRACTION JOINT IS REQUIRED AT MID-POINT OF BARRIER RAIL SEGMENTS LESS THAN 20' IN LENGTH.

#### UNLESS ALL SIGNATURES COMPLETED

BAR TYPES

| BILL OF MATERIAL                                                   |     |      |      |          |        |
|--------------------------------------------------------------------|-----|------|------|----------|--------|
| FOR ONE 30'-0"SECTION OF CONCRETE<br>BARRIER RAIL WITH MOMENT SLAB |     |      |      |          |        |
| BAR                                                                | NO. | SIZE | TYPE | LENGTH   | WEIGHT |
|                                                                    |     |      |      |          |        |
| B1                                                                 | 14  | #4   | STR  | 29'-7"   | 277    |
| <b>*</b> B2                                                        | 11  | #5   | STR  | 29'-7"   | 339    |
| 0.4                                                                | 7.4 |      | CTD  | 2 / 2 // | 1.40   |
| G1                                                                 | 31  | #5   | STR  | 4'-4"    | 140    |
| G2                                                                 | 31  | #4   | STR  | 4'-4"    | 90     |
| <del>*</del> S1                                                    | 31  | #5   | 1    | 7'-4"    | 237    |
| * S2                                                               | 31  | #5   | 2    | 7'-0"    | 226    |
| S3                                                                 | 30  | #5   | 3    | 4'-1"    | 128    |
|                                                                    |     |      |      |          |        |
| REINFORCING STEEL                                                  |     |      |      |          | 635 LB |
| * EPOXY COATED<br>REINFORCING STEEL                                |     |      |      |          | 802 LB |
| CLASS AA CONCRETE<br>BARRIER RAIL                                  |     |      |      |          | 4.1 CY |
| CLASS A CONCRETE<br>MOMENT SLAB                                    |     |      |      |          | 9.1 CY |