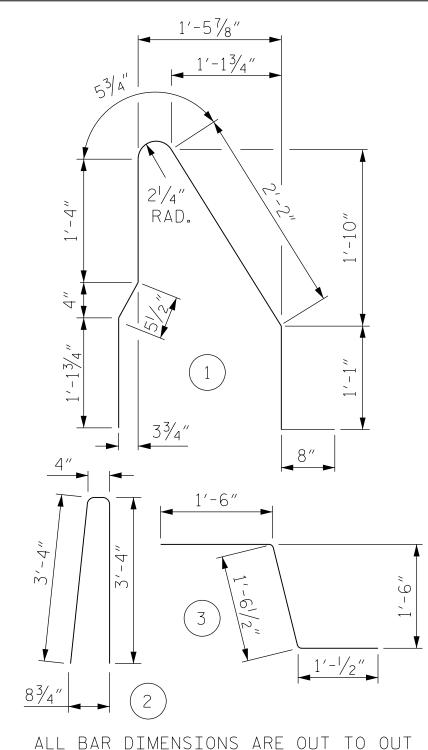

#### UNLESS ALL SIGNATURES COMPLETED

BAR TYPES

| BILL OF MATERIAL                                                   |     |      |      |          |        |
|--------------------------------------------------------------------|-----|------|------|----------|--------|
| FOR ONE 30'-0"SECTION OF CONCRETE<br>BARRIER RAIL WITH MOMENT SLAB |     |      |      |          |        |
| BAR                                                                | NO. | SIZE | TYPE | LENGTH   | WEIGHT |
|                                                                    |     |      |      |          |        |
| B1                                                                 | 14  | #4   | STR  | 29'-7"   | 277    |
| <b>*</b> B2                                                        | 11  | #5   | STR  | 29'-7"   | 339    |
| 0.4                                                                | 7.4 |      | CTD  | 2 / 2 // | 1.40   |
| G1                                                                 | 31  | #5   | STR  | 4'-4"    | 140    |
| G2                                                                 | 31  | #4   | STR  | 4'-4"    | 90     |
| <del>*</del> S1                                                    | 31  | #5   | 1    | 7'-4"    | 237    |
| * S2                                                               | 31  | #5   | 2    | 7'-0"    | 226    |
| S3                                                                 | 30  | #5   | 3    | 4'-1"    | 128    |
|                                                                    |     |      |      |          |        |
| REINFORCING STEEL                                                  |     |      |      |          | 635 LB |
| * EPOXY COATED<br>REINFORCING STEEL                                |     |      |      |          | 802 LB |
| CLASS AA CONCRETE<br>BARRIER RAIL                                  |     |      |      |          | 4.1 CY |
| CLASS A CONCRETE<br>MOMENT SLAB                                    |     |      |      |          | 9.1 CY |