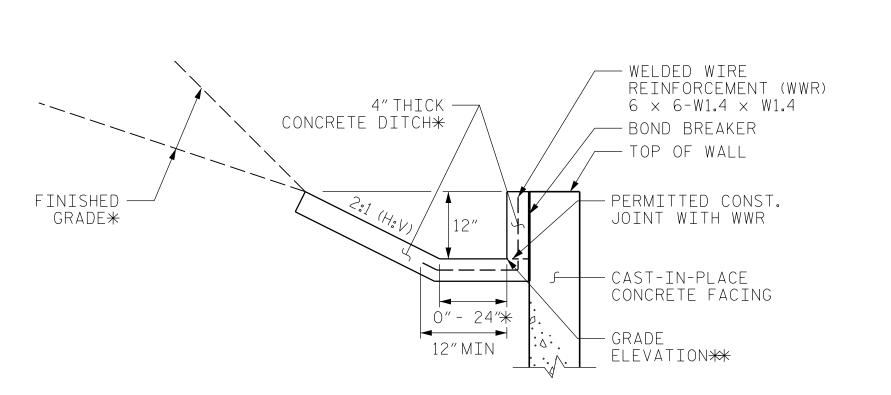

## CONCRETE DITCH BEHIND WALL WITH CONCRETE FACING

\*SEE ROADWAY PLANS FOR CONCRETE DITCH AND FINISHED GRADE DETAILS.

\*\*SEE WALL ENVELOPE FOR GRADE ELEVATIONS.

FOR CONCRETE DITCHES, SEE SECTION 850 OF THE STANDARD SPECIFICATIONS.