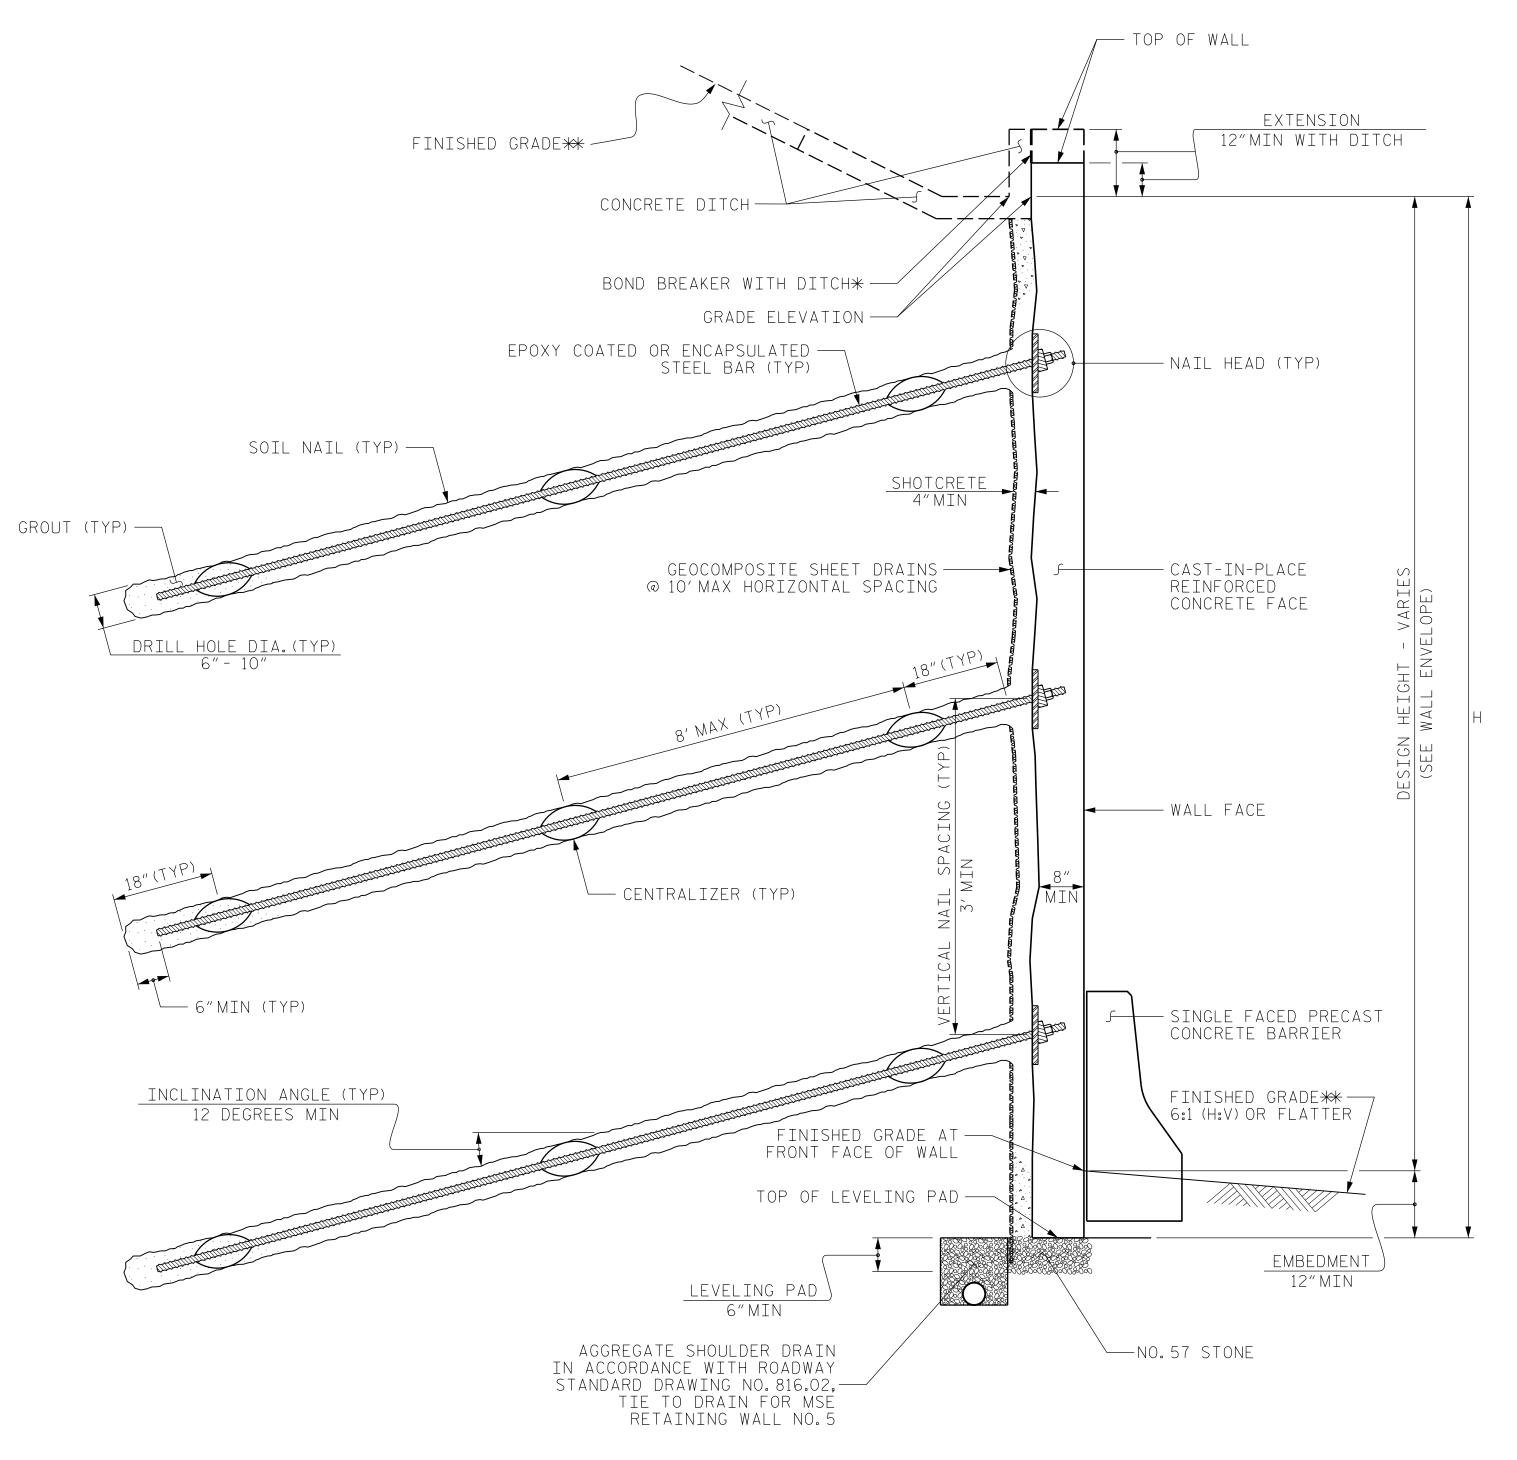

SOIL NAIL WALL - TYPICAL SECTION

\*SEE CONCRETE DITCH BEHIND WALL DETAILS.

\*\*SEE PLANS FOR FINISHED GRADE.

PREPARED BY: M. J. ALEXANDER

DATE: 8/4/2017

REVIEWED BY: A. F. RIGGS

DATE: 8/4/2017