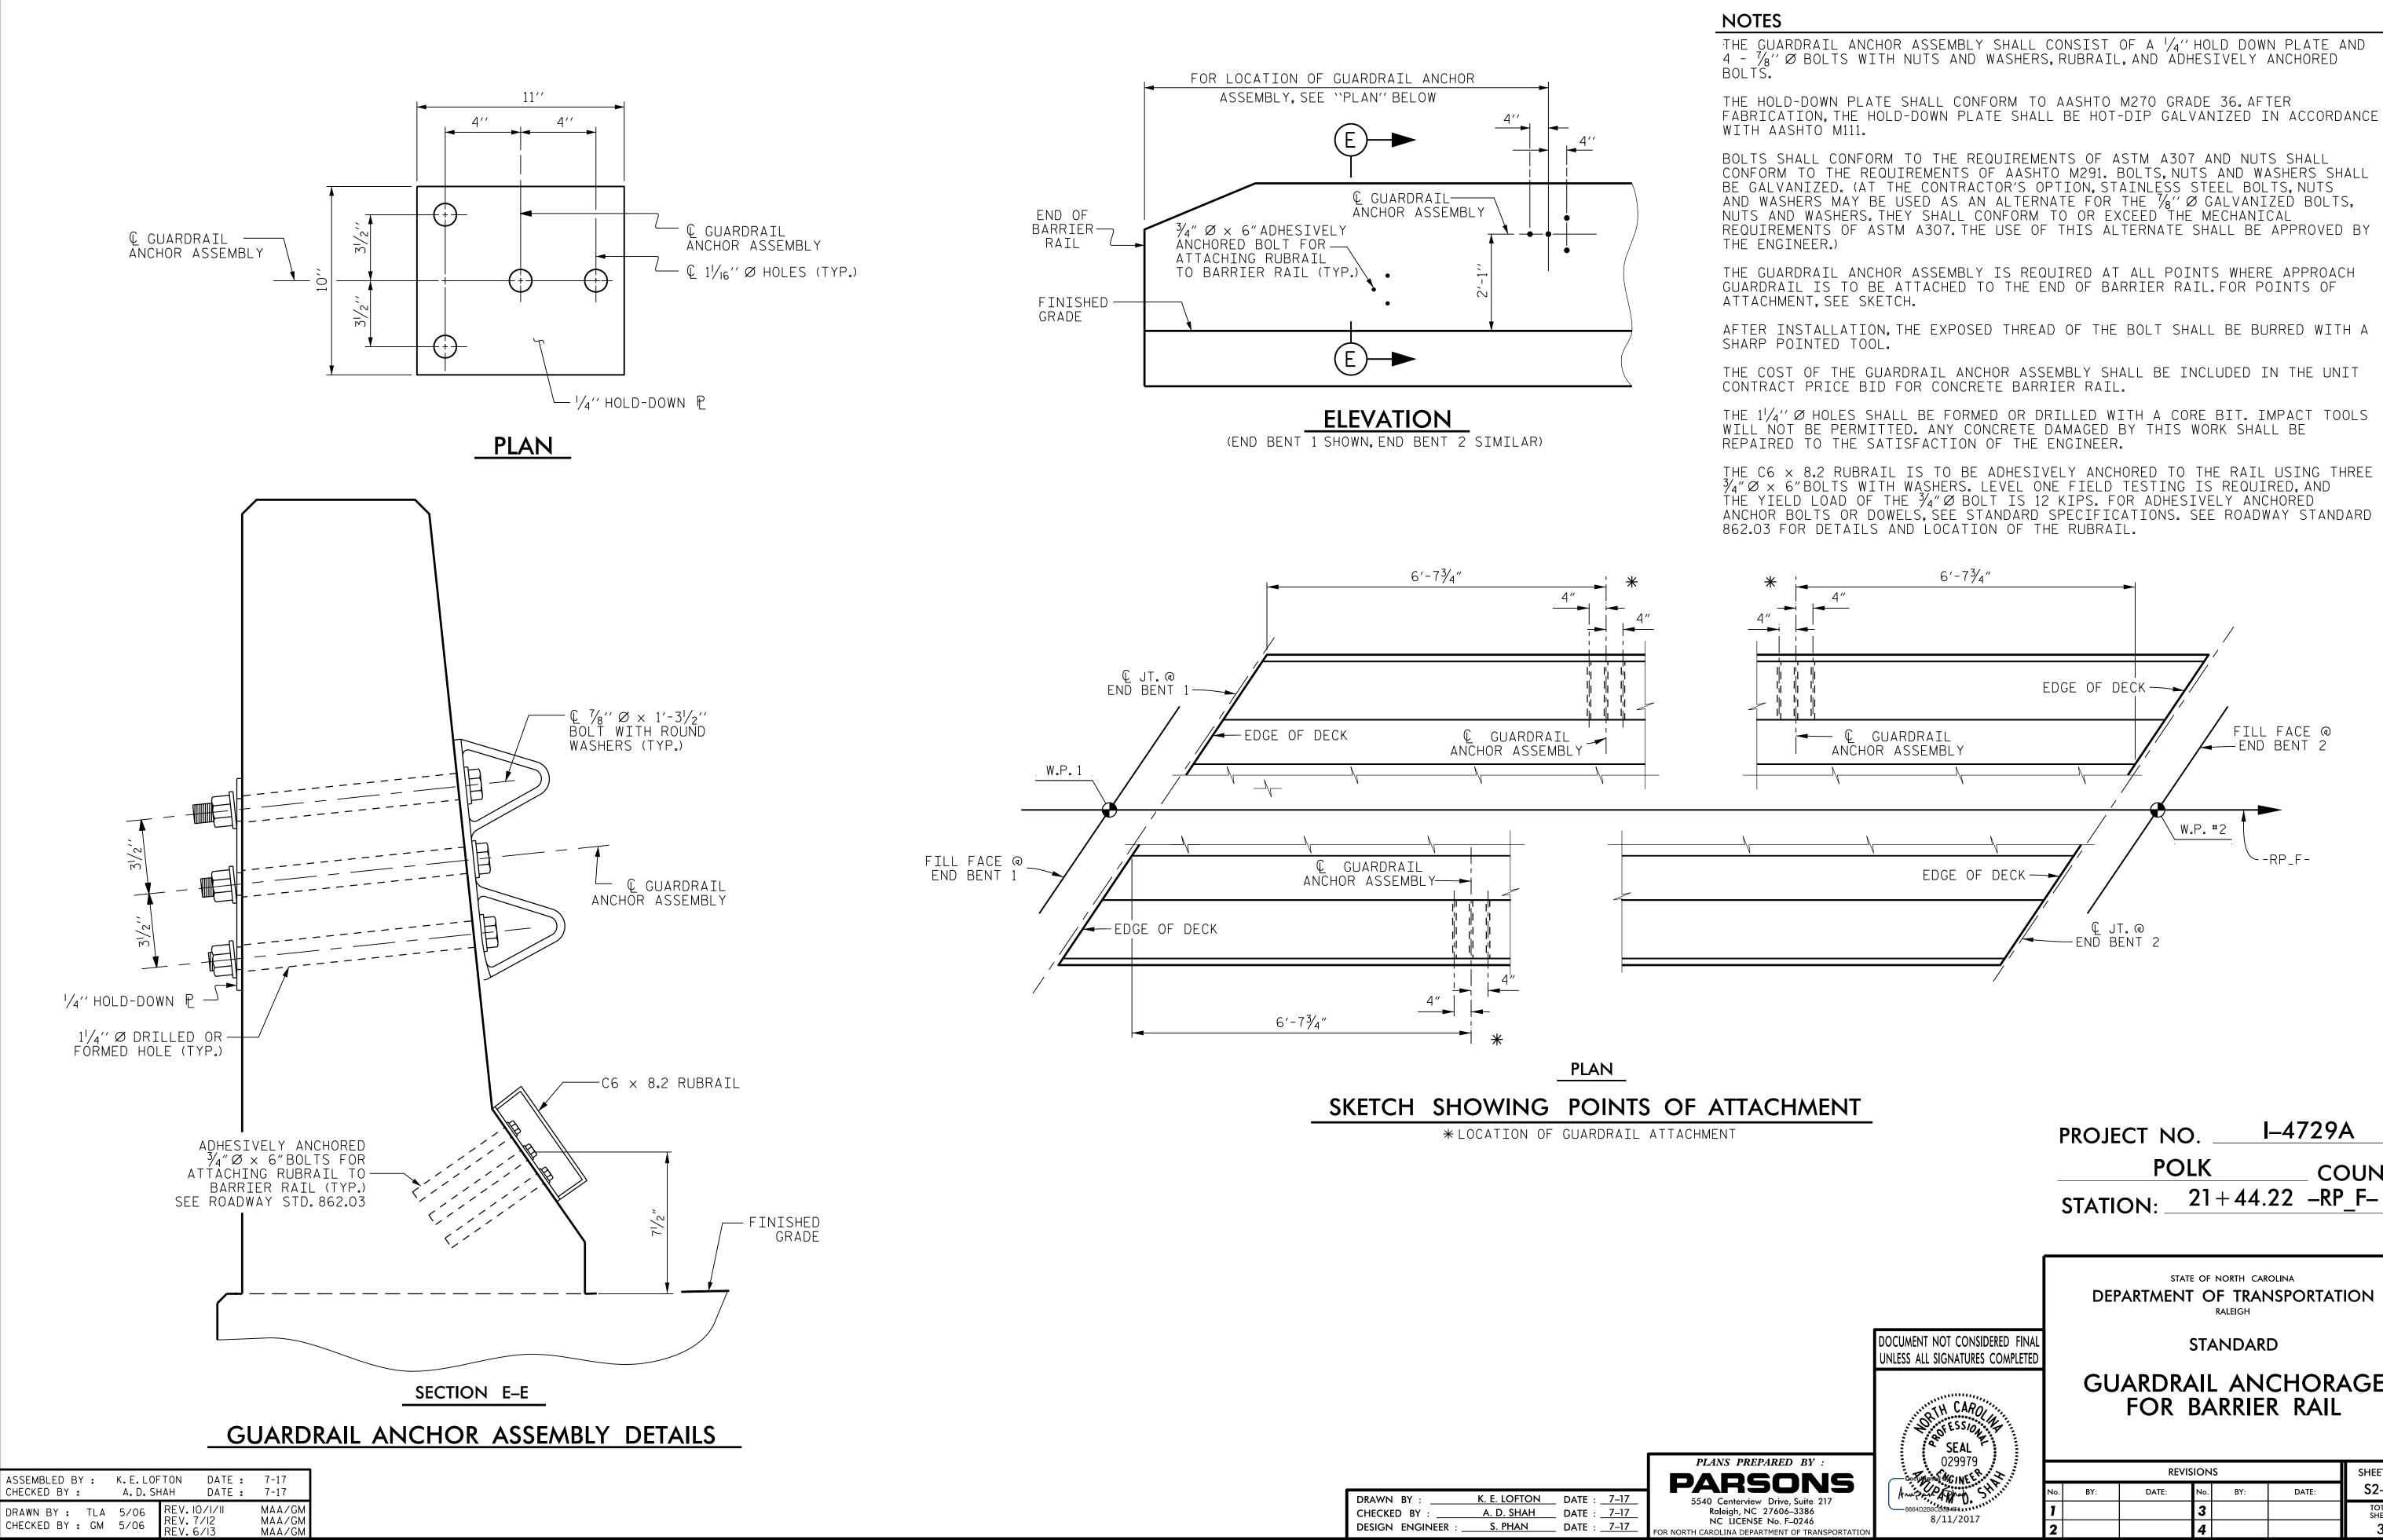

+

-

|                                                     |                                 | PROJECT NO                                                     | I-4729/      | <u> </u>                     |
|-----------------------------------------------------|---------------------------------|----------------------------------------------------------------|--------------|------------------------------|
|                                                     |                                 | POLK                                                           |              | DUNTY                        |
|                                                     |                                 | STATION: 21-                                                   | +44.22 –RP   | _F                           |
|                                                     |                                 | STATE OF NORTH CAROLINA DEPARTMENT OF TRANSPORTATION RALEIGH   |              |                              |
|                                                     | DOCUMENT NOT CONSIDERED FINAL   | STANDARD                                                       |              |                              |
|                                                     | UNLESS ALL SIGNATURES COMPLETED | GUARDRAIL ANCHORAGE<br>FOR BARRIER RAIL<br>REVISIONS SHEET NO. |              |                              |
| ARED BY :                                           | 029979                          |                                                                |              |                              |
| Drive, Suite 217                                    | Anipont Apray Stillin           | No. BY: DATE: No.                                              | BY: DATE:    | S2–18                        |
| 27606–3386<br>No. F–0246<br>TMENT OF TRANSPORTATION | 8664D2B8C556B4F411111           | 1     3       2     4                                          |              | total<br>sheets<br><b>31</b> |
|                                                     |                                 |                                                                | STD.No. GRA2 | STR.#2                       |