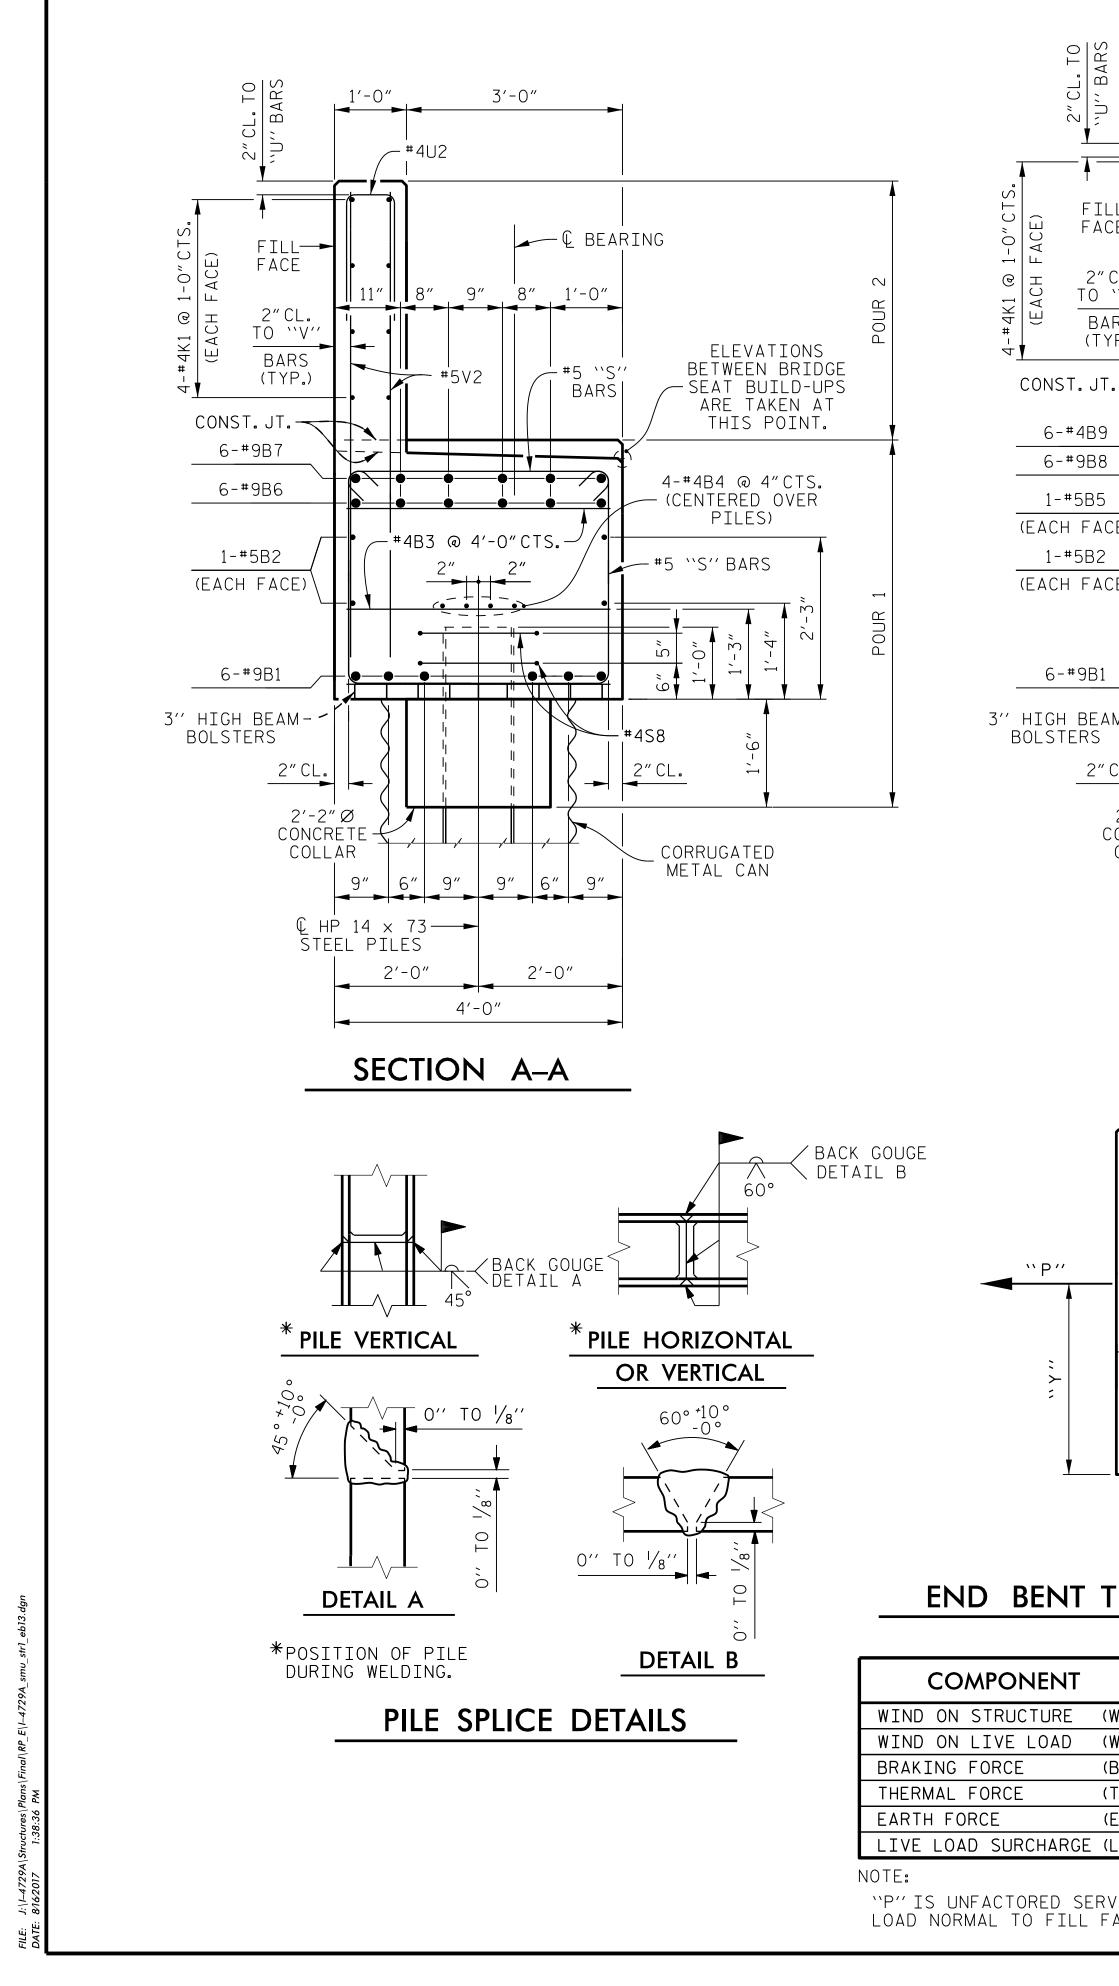

+

+

|                                                                                                                                                                                                                                                                                                                                                                                                                                                                                                                                                                                                                                                                                                                                                                                                                                                                                                                                                                                                                                                                                                                                                                                                                                                                                                                                                                                                                                                                                                                                                                                                                                                                                                                                                                                                                                                                                                                                                                                                                                                                                                                                                                                                                                                                                                                                                                                    | BILL OF MATERIAL                                                                                                                                                                                                                                                                                                                                                                                                                                                                                                                   |
|------------------------------------------------------------------------------------------------------------------------------------------------------------------------------------------------------------------------------------------------------------------------------------------------------------------------------------------------------------------------------------------------------------------------------------------------------------------------------------------------------------------------------------------------------------------------------------------------------------------------------------------------------------------------------------------------------------------------------------------------------------------------------------------------------------------------------------------------------------------------------------------------------------------------------------------------------------------------------------------------------------------------------------------------------------------------------------------------------------------------------------------------------------------------------------------------------------------------------------------------------------------------------------------------------------------------------------------------------------------------------------------------------------------------------------------------------------------------------------------------------------------------------------------------------------------------------------------------------------------------------------------------------------------------------------------------------------------------------------------------------------------------------------------------------------------------------------------------------------------------------------------------------------------------------------------------------------------------------------------------------------------------------------------------------------------------------------------------------------------------------------------------------------------------------------------------------------------------------------------------------------------------------------------------------------------------------------------------------------------------------------|------------------------------------------------------------------------------------------------------------------------------------------------------------------------------------------------------------------------------------------------------------------------------------------------------------------------------------------------------------------------------------------------------------------------------------------------------------------------------------------------------------------------------------|
|                                                                                                                                                                                                                                                                                                                                                                                                                                                                                                                                                                                                                                                                                                                                                                                                                                                                                                                                                                                                                                                                                                                                                                                                                                                                                                                                                                                                                                                                                                                                                                                                                                                                                                                                                                                                                                                                                                                                                                                                                                                                                                                                                                                                                                                                                                                                                                                    | END BENT 1                                                                                                                                                                                                                                                                                                                                                                                                                                                                                                                         |
| YYYYYYYYYYYYYYYYYYYYYYYYYYYYYYYYYYYYY                                                                                                                                                                                                                                                                                                                                                                                                                                                                                                                                                                                                                                                                                                                                                                                                                                                                                                                                                                                                                                                                                                                                                                                                                                                                                                                                                                                                                                                                                                                                                                                                                                                                                                                                                                                                                                                                                                                                                                                                                                                                                                                                                                                                                                                                                                                                              | BAR       No.       SIZE       TYPE       LENGTH WEI         B1       6       #9       2       54'-4"       1,         B2       4       #5       STR       51'-10"         B3       15       #4       STR       3'-8"         B4       8       #4       STR       27'-2"         B5       2       #5       STR       18'-0"         B6       6       #9       9       30'-4"         B7       6       #9       STR       22'-0"         B8       6       #9       9       22'-4"         B9       6       #4       STR       8'-0" |
| ILL C BEARING<br>ACE 8" 9" 8" 1'-0"                                                                                                                                                                                                                                                                                                                                                                                                                                                                                                                                                                                                                                                                                                                                                                                                                                                                                                                                                                                                                                                                                                                                                                                                                                                                                                                                                                                                                                                                                                                                                                                                                                                                                                                                                                                                                                                                                                                                                                                                                                                                                                                                                                                                                                                                                                                                                | H1 8 #5 STR 8'-1"                                                                                                                                                                                                                                                                                                                                                                                                                                                                                                                  |
| "CL.     #4U3     ELEVATIONS       BARS     #5V2     #5`S''       BARS     SEAT BUILD-UPS                                                                                                                                                                                                                                                                                                                                                                                                                                                                                                                                                                                                                                                                                                                                                                                                                                                                                                                                                                                                                                                                                                                                                                                                                                                                                                                                                                                                                                                                                                                                                                                                                                                                                                                                                                                                                                                                                                                                                                                                                                                                                                                                                                                                                                                                                          | H2 12 #5 6 8'-9"<br>H3 6 #5 STR 8'-3"<br>H4 12 #5 7 8'-11"<br>K1 16 #4 STR 27'-6"                                                                                                                                                                                                                                                                                                                                                                                                                                                  |
| ARE TAKEN AT<br>THIS POINT.<br>9<br>8<br>4-#4B4 @ 4"CTS.<br>CENTERED OVER<br>5<br>9                                                                                                                                                                                                                                                                                                                                                                                                                                                                                                                                                                                                                                                                                                                                                                                                                                                                                                                                                                                                                                                                                                                                                                                                                                                                                                                                                                                                                                                                                                                                                                                                                                                                                                                                                                                                                                                                                                                                                                                                                                                                                                                                                                                                                                                                                                | $\begin{array}{cccccccccccccccccccccccccccccccccccc$                                                                                                                                                                                                                                                                                                                                                                                                                                                                               |
| ACE)<br>2<br>ACE)<br>4B3 @ 4'-0"CTS.<br>4B3 @ 4' | U1 4 #4 5 9'-5"<br>U2 43 #4 3 4'-2"<br>U3 7 #4 3 6'-8"                                                                                                                                                                                                                                                                                                                                                                                                                                                                             |
|                                                                                                                                                                                                                                                                                                                                                                                                                                                                                                                                                                                                                                                                                                                                                                                                                                                                                                                                                                                                                                                                                                                                                                                                                                                                                                                                                                                                                                                                                                                                                                                                                                                                                                                                                                                                                                                                                                                                                                                                                                                                                                                                                                                                                                                                                                                                                                                    | V1 28 #5 STR 9'-4"<br>V2 86 #5 STR 6'-4"<br>V3 28 #5 STR 8'-2"<br>REINFORCING STEEL 5,829 L                                                                                                                                                                                                                                                                                                                                                                                                                                        |
| $ \begin{array}{c c}  & & & & & & & & & & & & & & & & & & &$                                                                                                                                                                                                                                                                                                                                                                                                                                                                                                                                                                                                                                                                                                                                                                                                                                                                                                                                                                                                                                                                                                                                                                                                                                                                                                                                                                                                                                                                                                                                                                                                                                                                                                                                                                                                                                                                                                                                                                                                                                                                                                                                                                                                                                                                                                                       | CLASS ``A'' CONCRETE<br>POUR 1 COLLARS, CAP<br>AND LOWER<br>WINGS 29.3 CU.Y                                                                                                                                                                                                                                                                                                                                                                                                                                                        |
| CONCRETE COLLAR<br>9" 6" 9" 9" 6" 9"<br>Q HP 14 × 73                                                                                                                                                                                                                                                                                                                                                                                                                                                                                                                                                                                                                                                                                                                                                                                                                                                                                                                                                                                                                                                                                                                                                                                                                                                                                                                                                                                                                                                                                                                                                                                                                                                                                                                                                                                                                                                                                                                                                                                                                                                                                                                                                                                                                                                                                                                               | POUR 2 BACKWALL AND<br>UPPER WINGS 10.6 CU.Y<br>TOTAL 39.9 CU.Y                                                                                                                                                                                                                                                                                                                                                                                                                                                                    |
| STEEL PILES<br>2'-0"<br>4'-0"                                                                                                                                                                                                                                                                                                                                                                                                                                                                                                                                                                                                                                                                                                                                                                                                                                                                                                                                                                                                                                                                                                                                                                                                                                                                                                                                                                                                                                                                                                                                                                                                                                                                                                                                                                                                                                                                                                                                                                                                                                                                                                                                                                                                                                                                                                                                                      | HP 14 × 73 STEEL PILES<br>8 REQUIRED 560.0 LIN.<br>PILE DRIVING EQUIPMENT SETUP                                                                                                                                                                                                                                                                                                                                                                                                                                                    |
| SECTION B-B                                                                                                                                                                                                                                                                                                                                                                                                                                                                                                                                                                                                                                                                                                                                                                                                                                                                                                                                                                                                                                                                                                                                                                                                                                                                                                                                                                                                                                                                                                                                                                                                                                                                                                                                                                                                                                                                                                                                                                                                                                                                                                                                                                                                                                                                                                                                                                        | FOR HP14X73 STEEL PILES 8 E                                                                                                                                                                                                                                                                                                                                                                                                                                                                                                        |
| FOOT BAGS<br>BAGS SHALL<br>FABRIC, SE                                                                                                                                                                                                                                                                                                                                                                                                                                                                                                                                                                                                                                                                                                                                                                                                                                                                                                                                                                                                                                                                                                                                                                                                                                                                                                                                                                                                                                                                                                                                                                                                                                                                                                                                                                                                                                                                                                                                                                                                                                                                                                                                                                                                                                                                                                                                              | 3 - ONE CUBIC<br>OF #78M STONE.<br>BE OF POROUS<br>ECURELY TIED.                                                                                                                                                                                                                                                                                                                                                                                                                                                                   |
| GRADE                                                                                                                                                                                                                                                                                                                                                                                                                                                                                                                                                                                                                                                                                                                                                                                                                                                                                                                                                                                                                                                                                                                                                                                                                                                                                                                                                                                                                                                                                                                                                                                                                                                                                                                                                                                                                                                                                                                                                                                                                                                                                                                                                                                                                                                                                                                                                                              | TO DRAIN                                                                                                                                                                                                                                                                                                                                                                                                                                                                                                                           |
| TOE OF SLOPE                                                                                                                                                                                                                                                                                                                                                                                                                                                                                                                                                                                                                                                                                                                                                                                                                                                                                                                                                                                                                                                                                                                                                                                                                                                                                                                                                                                                                                                                                                                                                                                                                                                                                                                                                                                                                                                                                                                                                                                                                                                                                                                                                                                                                                                                                                                                                                       | TOE OF SLOP                                                                                                                                                                                                                                                                                                                                                                                                                                                                                                                        |
| I       I       I       I       I       I       I       I       I       I       I       I       I       I       I       I       I       I       I       I       I       I       I       I       I       I       I       I       I       I       I       I       I       I       I       I       I       I       I       I       I       I       I       I       I       I       I       I       I       I       I       I       I       I       I       I       I       I       I       I       I       I       I       I       I       I       I       I       I       I       I       I       I       I       I       I       I       I       I       I       I       I       I       I       I       I       I       I       I       I       I       I       I       I       I       I       I       I       I       I       I       I       I       I       I       I       I       I       I       I       I       I       I       I       I       I       I       I       I                                                                                                                                                                                                                                                                                                                                                                                                                                                                                                                                                                                                                                                                                                                                                                                                                                                                                                                                                                                                                                                                                                                                                                                                                                                                                                                                                                                                  | BE PLACED IMMEDIATELY AFTER COMPLE<br>May be either concrete, corrugated<br>Lloy, or corrugated plastic. perfora                                                                                                                                                                                                                                                                                                                                                                                                                   |
| TIEBACK FORCE THAT IT BE REMOVED. THE CONT<br>SILT ACCUMULATIONS AT BAGGE<br>ENGINEER. BAGS SHALL BE REMOV                                                                                                                                                                                                                                                                                                                                                                                                                                                                                                                                                                                                                                                                                                                                                                                                                                                                                                                                                                                                                                                                                                                                                                                                                                                                                                                                                                                                                                                                                                                                                                                                                                                                                                                                                                                                                                                                                                                                                                                                                                                                                                                                                                                                                                                                         | N PLACE UNTIL THE ENGINEER DIRECTS<br>RACTOR SHALL REMOVE AND DISPOSE OF<br>D STONE WHEN SO DIRECTED BY THE<br>(ED AND REPLACED WHENEVER THE ENGINI<br>ETERIORATED AND LOST THEIR EFFECTIV                                                                                                                                                                                                                                                                                                                                         |
|                                                                                                                                                                                                                                                                                                                                                                                                                                                                                                                                                                                                                                                                                                                                                                                                                                                                                                                                                                                                                                                                                                                                                                                                                                                                                                                                                                                                                                                                                                                                                                                                                                                                                                                                                                                                                                                                                                                                                                                                                                                                                                                                                                                                                                                                                                                                                                                    | MADE FOR THIS WORK AND THE ENTIRE<br>DED IN THE UNIT CONTRACT PRICE FOR                                                                                                                                                                                                                                                                                                                                                                                                                                                            |
| (WL)         0.05         3.625           (BR)         0.37         3.625           (TU)         0.13         3.625           (EH)         1.26         2.500                                                                                                                                                                                                                                                                                                                                                                                                                                                                                                                                                                                                                                                                                                                                                                                                                                                                                                                                                                                                                                                                                                                                                                                                                                                                                                                                                                                                                                                                                                                                                                                                                                                                                                                                                                                                                                                                                                                                                                                                                                                                                                                                                                                                                      | NAGE AT END BENT                                                                                                                                                                                                                                                                                                                                                                                                                                                                                                                   |
| (LS)     1.26     3.750       RVICE<br>FACE.     DRAWN BY :                                                                                                                                                                                                                                                                                                                                                                                                                                                                                                                                                                                                                                                                                                                                                                                                                                                                                                                                                                                                                                                                                                                                                                                                                                                                                                                                                                                                                                                                                                                                                                                                                                                                                                                                                                                                                                                                                                                                                                                                                                                                                                                                                                                                                                                                                                                        | D. PRETORIUS DATE : 7–17 Raleigh, NC 27                                                                                                                                                                                                                                                                                                                                                                                                                                                                                            |