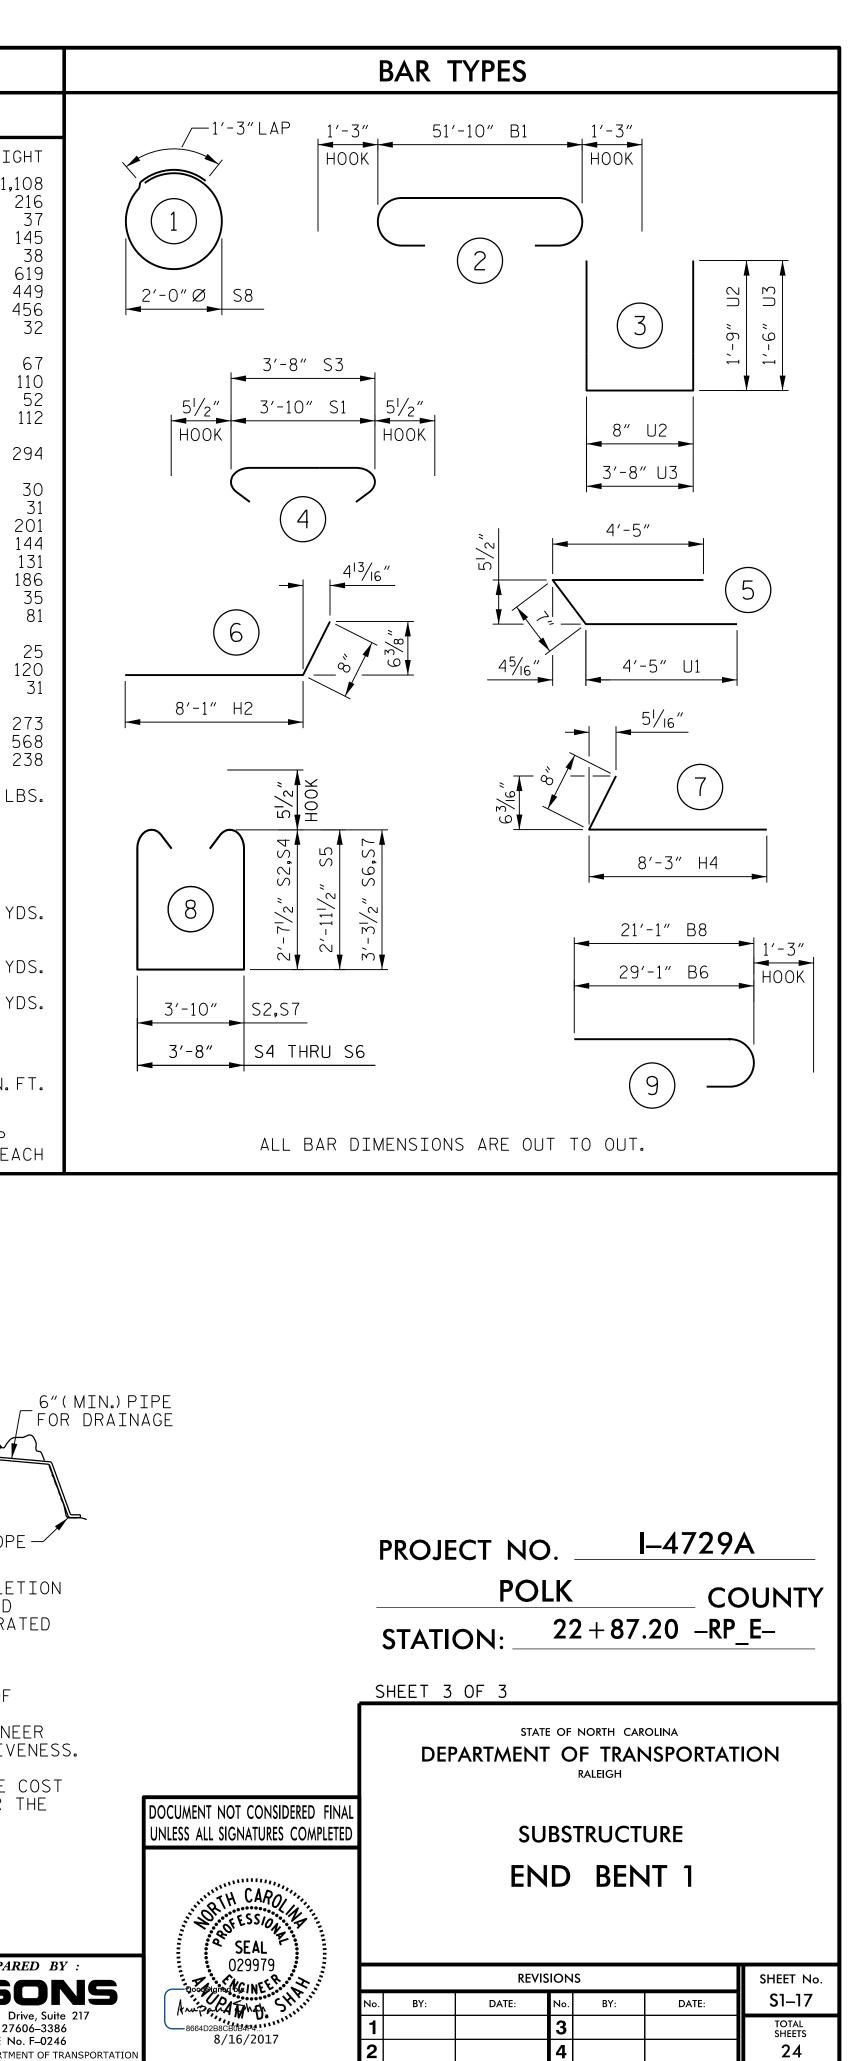

+

+

|                                                                                                                                                                                                                                                                                                                                                                                                                                                                                                                                                                                                                                                                                                                                                                                                                                                                                                                                                                                                                                                                                                                                                                                                                                                                                                                                                                                                                                                                                                                                                                                                                                                                                                                                                                                                                                                                                                                                                                                                                                                                                                                                                                                                                                                                                                                                                                                    | BILL OF MATERIAL                                                                                                                                                                                                                                                                                                                                                                                                                                                                                                                   |
|------------------------------------------------------------------------------------------------------------------------------------------------------------------------------------------------------------------------------------------------------------------------------------------------------------------------------------------------------------------------------------------------------------------------------------------------------------------------------------------------------------------------------------------------------------------------------------------------------------------------------------------------------------------------------------------------------------------------------------------------------------------------------------------------------------------------------------------------------------------------------------------------------------------------------------------------------------------------------------------------------------------------------------------------------------------------------------------------------------------------------------------------------------------------------------------------------------------------------------------------------------------------------------------------------------------------------------------------------------------------------------------------------------------------------------------------------------------------------------------------------------------------------------------------------------------------------------------------------------------------------------------------------------------------------------------------------------------------------------------------------------------------------------------------------------------------------------------------------------------------------------------------------------------------------------------------------------------------------------------------------------------------------------------------------------------------------------------------------------------------------------------------------------------------------------------------------------------------------------------------------------------------------------------------------------------------------------------------------------------------------------|------------------------------------------------------------------------------------------------------------------------------------------------------------------------------------------------------------------------------------------------------------------------------------------------------------------------------------------------------------------------------------------------------------------------------------------------------------------------------------------------------------------------------------|
|                                                                                                                                                                                                                                                                                                                                                                                                                                                                                                                                                                                                                                                                                                                                                                                                                                                                                                                                                                                                                                                                                                                                                                                                                                                                                                                                                                                                                                                                                                                                                                                                                                                                                                                                                                                                                                                                                                                                                                                                                                                                                                                                                                                                                                                                                                                                                                                    | END BENT 1                                                                                                                                                                                                                                                                                                                                                                                                                                                                                                                         |
| YYYYYYYYYYYYYYYYYYYYYYYYYYYYYYYYYYYYY                                                                                                                                                                                                                                                                                                                                                                                                                                                                                                                                                                                                                                                                                                                                                                                                                                                                                                                                                                                                                                                                                                                                                                                                                                                                                                                                                                                                                                                                                                                                                                                                                                                                                                                                                                                                                                                                                                                                                                                                                                                                                                                                                                                                                                                                                                                                              | BAR       No.       SIZE       TYPE       LENGTH WEI         B1       6       #9       2       54'-4"       1,         B2       4       #5       STR       51'-10"         B3       15       #4       STR       3'-8"         B4       8       #4       STR       27'-2"         B5       2       #5       STR       18'-0"         B6       6       #9       9       30'-4"         B7       6       #9       STR       22'-0"         B8       6       #9       9       22'-4"         B9       6       #4       STR       8'-0" |
| ILL C BEARING<br>ACE 8" 9" 8" 1'-0"                                                                                                                                                                                                                                                                                                                                                                                                                                                                                                                                                                                                                                                                                                                                                                                                                                                                                                                                                                                                                                                                                                                                                                                                                                                                                                                                                                                                                                                                                                                                                                                                                                                                                                                                                                                                                                                                                                                                                                                                                                                                                                                                                                                                                                                                                                                                                | H1 8 #5 STR 8'-1"                                                                                                                                                                                                                                                                                                                                                                                                                                                                                                                  |
| "CL.     #4U3     ELEVATIONS       BARS     #5V2     #5`S''       BARS     SEAT BUILD-UPS                                                                                                                                                                                                                                                                                                                                                                                                                                                                                                                                                                                                                                                                                                                                                                                                                                                                                                                                                                                                                                                                                                                                                                                                                                                                                                                                                                                                                                                                                                                                                                                                                                                                                                                                                                                                                                                                                                                                                                                                                                                                                                                                                                                                                                                                                          | H2 12 #5 6 8'-9"<br>H3 6 #5 STR 8'-3"<br>H4 12 #5 7 8'-11"<br>K1 16 #4 STR 27'-6"                                                                                                                                                                                                                                                                                                                                                                                                                                                  |
| ARE TAKEN AT<br>THIS POINT.<br>9<br>8<br>4-#4B4 @ 4"CTS.<br>CENTERED OVER<br>5<br>9                                                                                                                                                                                                                                                                                                                                                                                                                                                                                                                                                                                                                                                                                                                                                                                                                                                                                                                                                                                                                                                                                                                                                                                                                                                                                                                                                                                                                                                                                                                                                                                                                                                                                                                                                                                                                                                                                                                                                                                                                                                                                                                                                                                                                                                                                                | $\begin{array}{cccccccccccccccccccccccccccccccccccc$                                                                                                                                                                                                                                                                                                                                                                                                                                                                               |
| ACE)<br>2<br>ACE)<br>4B3 @ 4'-0"CTS.<br>4B3 @ 4' | U1 4 #4 5 9'-5"<br>U2 43 #4 3 4'-2"<br>U3 7 #4 3 6'-8"                                                                                                                                                                                                                                                                                                                                                                                                                                                                             |
|                                                                                                                                                                                                                                                                                                                                                                                                                                                                                                                                                                                                                                                                                                                                                                                                                                                                                                                                                                                                                                                                                                                                                                                                                                                                                                                                                                                                                                                                                                                                                                                                                                                                                                                                                                                                                                                                                                                                                                                                                                                                                                                                                                                                                                                                                                                                                                                    | V1 28 #5 STR 9'-4"<br>V2 86 #5 STR 6'-4"<br>V3 28 #5 STR 8'-2"<br>REINFORCING STEEL 5,829 L                                                                                                                                                                                                                                                                                                                                                                                                                                        |
| $ \begin{array}{c c}  & & & & & & & & & & & & & & & & & & &$                                                                                                                                                                                                                                                                                                                                                                                                                                                                                                                                                                                                                                                                                                                                                                                                                                                                                                                                                                                                                                                                                                                                                                                                                                                                                                                                                                                                                                                                                                                                                                                                                                                                                                                                                                                                                                                                                                                                                                                                                                                                                                                                                                                                                                                                                                                       | CLASS ``A'' CONCRETE<br>POUR 1 COLLARS, CAP<br>AND LOWER<br>WINGS 29.3 CU.Y                                                                                                                                                                                                                                                                                                                                                                                                                                                        |
| CONCRETE COLLAR<br>9" 6" 9" 9" 6" 9"<br>Q HP 14 × 73                                                                                                                                                                                                                                                                                                                                                                                                                                                                                                                                                                                                                                                                                                                                                                                                                                                                                                                                                                                                                                                                                                                                                                                                                                                                                                                                                                                                                                                                                                                                                                                                                                                                                                                                                                                                                                                                                                                                                                                                                                                                                                                                                                                                                                                                                                                               | POUR 2 BACKWALL AND<br>UPPER WINGS 10.6 CU.Y<br>TOTAL 39.9 CU.Y                                                                                                                                                                                                                                                                                                                                                                                                                                                                    |
| STEEL PILES<br>2'-0"<br>4'-0"                                                                                                                                                                                                                                                                                                                                                                                                                                                                                                                                                                                                                                                                                                                                                                                                                                                                                                                                                                                                                                                                                                                                                                                                                                                                                                                                                                                                                                                                                                                                                                                                                                                                                                                                                                                                                                                                                                                                                                                                                                                                                                                                                                                                                                                                                                                                                      | HP 14 × 73 STEEL PILES<br>8 REQUIRED 560.0 LIN.<br>PILE DRIVING EQUIPMENT SETUP                                                                                                                                                                                                                                                                                                                                                                                                                                                    |
| SECTION B-B                                                                                                                                                                                                                                                                                                                                                                                                                                                                                                                                                                                                                                                                                                                                                                                                                                                                                                                                                                                                                                                                                                                                                                                                                                                                                                                                                                                                                                                                                                                                                                                                                                                                                                                                                                                                                                                                                                                                                                                                                                                                                                                                                                                                                                                                                                                                                                        | FOR HP14X73 STEEL PILES 8 E                                                                                                                                                                                                                                                                                                                                                                                                                                                                                                        |
| FOOT BAGS<br>BAGS SHALL<br>FABRIC, SE                                                                                                                                                                                                                                                                                                                                                                                                                                                                                                                                                                                                                                                                                                                                                                                                                                                                                                                                                                                                                                                                                                                                                                                                                                                                                                                                                                                                                                                                                                                                                                                                                                                                                                                                                                                                                                                                                                                                                                                                                                                                                                                                                                                                                                                                                                                                              | 3 - ONE CUBIC<br>OF #78M STONE.<br>BE OF POROUS<br>ECURELY TIED.                                                                                                                                                                                                                                                                                                                                                                                                                                                                   |
| GRADE                                                                                                                                                                                                                                                                                                                                                                                                                                                                                                                                                                                                                                                                                                                                                                                                                                                                                                                                                                                                                                                                                                                                                                                                                                                                                                                                                                                                                                                                                                                                                                                                                                                                                                                                                                                                                                                                                                                                                                                                                                                                                                                                                                                                                                                                                                                                                                              | TO DRAIN                                                                                                                                                                                                                                                                                                                                                                                                                                                                                                                           |
| TOE OF SLOPE                                                                                                                                                                                                                                                                                                                                                                                                                                                                                                                                                                                                                                                                                                                                                                                                                                                                                                                                                                                                                                                                                                                                                                                                                                                                                                                                                                                                                                                                                                                                                                                                                                                                                                                                                                                                                                                                                                                                                                                                                                                                                                                                                                                                                                                                                                                                                                       | TOE OF SLOP                                                                                                                                                                                                                                                                                                                                                                                                                                                                                                                        |
| I       I       I       I       I       I       I       I       I       I       I       I       I       I       I       I       I       I       I       I       I       I       I       I       I       I       I       I       I       I       I       I       I       I       I       I       I       I       I       I       I       I       I       I       I       I       I       I       I       I       I       I       I       I       I       I       I       I       I       I       I       I       I       I       I       I       I       I       I       I       I       I       I       I       I       I       I       I       I       I       I       I       I       I       I       I       I       I       I       I       I       I       I       I       I       I       I       I       I       I       I       I       I       I       I       I       I       I       I       I       I       I       I       I       I       I       I       I       I                                                                                                                                                                                                                                                                                                                                                                                                                                                                                                                                                                                                                                                                                                                                                                                                                                                                                                                                                                                                                                                                                                                                                                                                                                                                                                                                                                                                  | BE PLACED IMMEDIATELY AFTER COMPLE<br>May be either concrete, corrugated<br>Lloy, or corrugated plastic. perfora                                                                                                                                                                                                                                                                                                                                                                                                                   |
| TIEBACK FORCE THAT IT BE REMOVED. THE CONT<br>SILT ACCUMULATIONS AT BAGGE<br>ENGINEER. BAGS SHALL BE REMOV                                                                                                                                                                                                                                                                                                                                                                                                                                                                                                                                                                                                                                                                                                                                                                                                                                                                                                                                                                                                                                                                                                                                                                                                                                                                                                                                                                                                                                                                                                                                                                                                                                                                                                                                                                                                                                                                                                                                                                                                                                                                                                                                                                                                                                                                         | N PLACE UNTIL THE ENGINEER DIRECTS<br>RACTOR SHALL REMOVE AND DISPOSE OF<br>D STONE WHEN SO DIRECTED BY THE<br>(ED AND REPLACED WHENEVER THE ENGINI<br>ETERIORATED AND LOST THEIR EFFECTIV                                                                                                                                                                                                                                                                                                                                         |
|                                                                                                                                                                                                                                                                                                                                                                                                                                                                                                                                                                                                                                                                                                                                                                                                                                                                                                                                                                                                                                                                                                                                                                                                                                                                                                                                                                                                                                                                                                                                                                                                                                                                                                                                                                                                                                                                                                                                                                                                                                                                                                                                                                                                                                                                                                                                                                                    | MADE FOR THIS WORK AND THE ENTIRE<br>DED IN THE UNIT CONTRACT PRICE FOR                                                                                                                                                                                                                                                                                                                                                                                                                                                            |
| (WL)         0.05         3.625           (BR)         0.37         3.625           (TU)         0.13         3.625           (EH)         1.26         2.500                                                                                                                                                                                                                                                                                                                                                                                                                                                                                                                                                                                                                                                                                                                                                                                                                                                                                                                                                                                                                                                                                                                                                                                                                                                                                                                                                                                                                                                                                                                                                                                                                                                                                                                                                                                                                                                                                                                                                                                                                                                                                                                                                                                                                      | NAGE AT END BENT                                                                                                                                                                                                                                                                                                                                                                                                                                                                                                                   |
| (LS)     1.26     3.750       RVICE<br>FACE.     DRAWN BY :                                                                                                                                                                                                                                                                                                                                                                                                                                                                                                                                                                                                                                                                                                                                                                                                                                                                                                                                                                                                                                                                                                                                                                                                                                                                                                                                                                                                                                                                                                                                                                                                                                                                                                                                                                                                                                                                                                                                                                                                                                                                                                                                                                                                                                                                                                                        | D. PRETORIUS DATE : 7–17 Raleigh, NC 27                                                                                                                                                                                                                                                                                                                                                                                                                                                                                            |