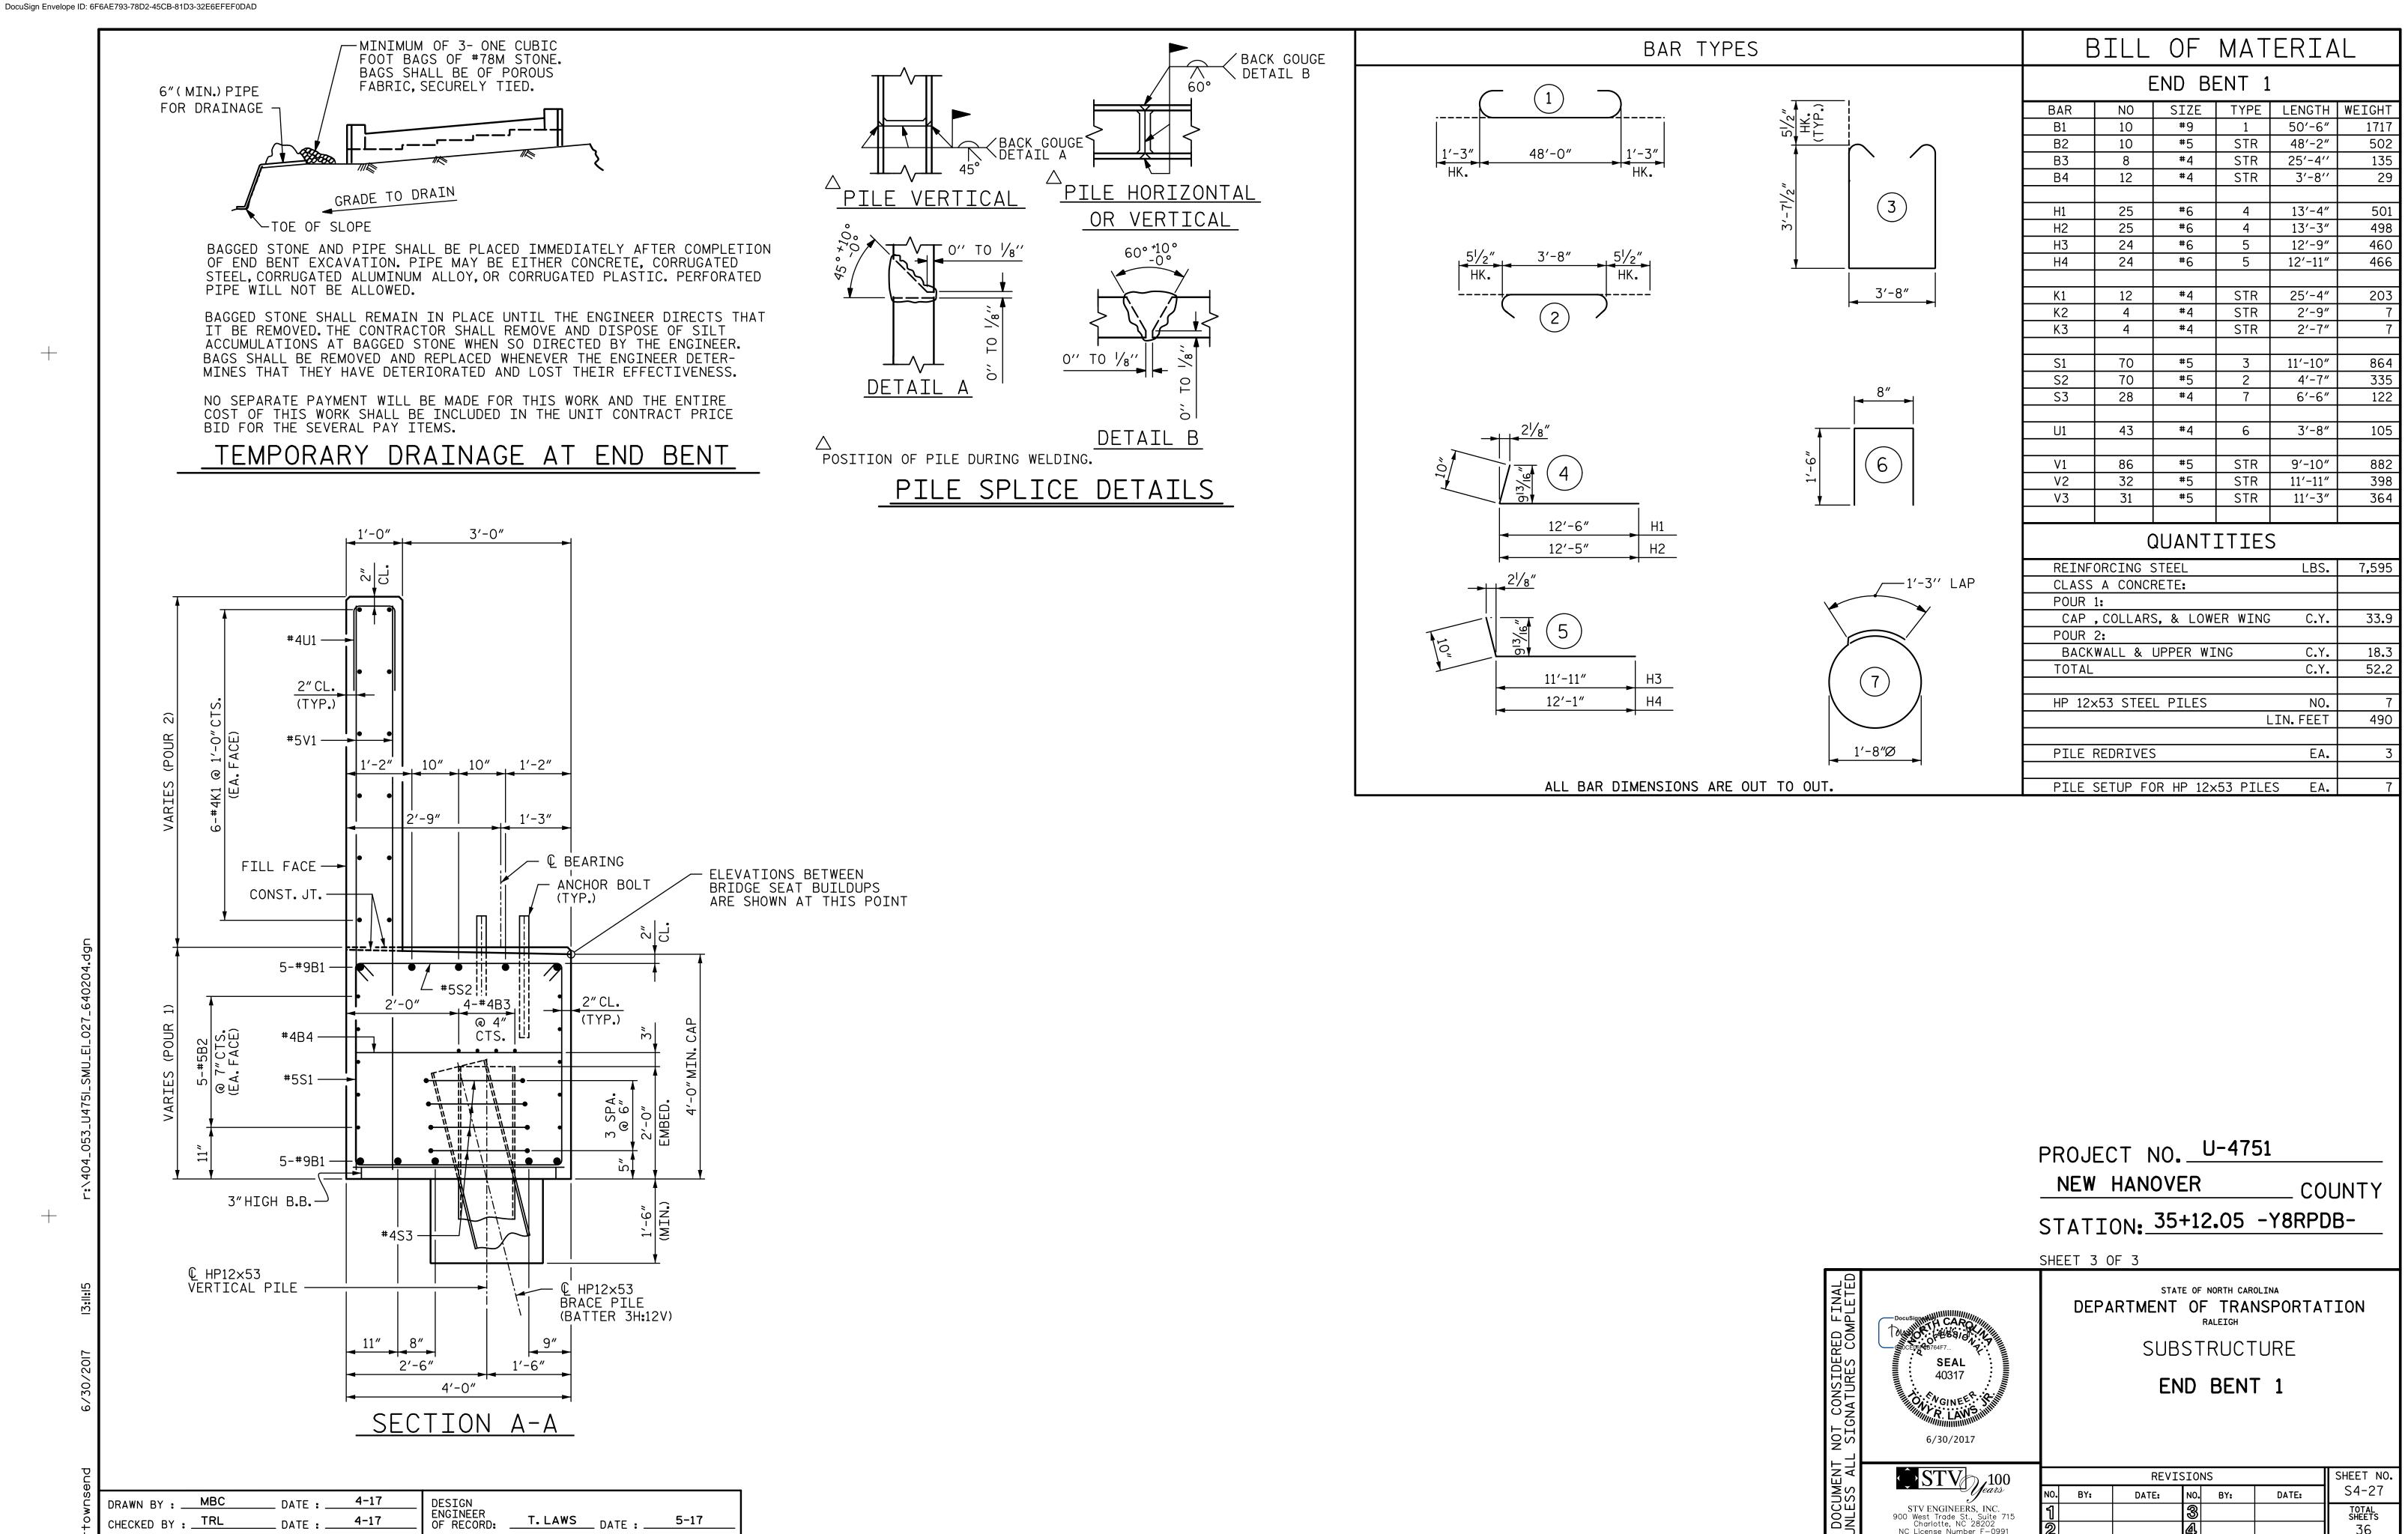

| PROJEC <sup>®</sup> | T NO | U-4751 |
|---------------------|------|--------|
|                     |      | P      |

| N<br>L<br>L     | 0,00,201                                                                    |           |     |       |     |     |       |                 |
|-----------------|-----------------------------------------------------------------------------|-----------|-----|-------|-----|-----|-------|-----------------|
| EN <sup>-</sup> | 100                                                                         | REVISIONS |     |       |     |     |       | SHEET NO.       |
| NNS             | Jears                                                                       | NO.       | BY: | DATE: | N0. | BY: | DATE: | S4-27           |
| NLESS           | STV ENGINEERS, INC.<br>900 West Trade St., Suite 715<br>Charlotte, NC 28202 | 1         |     |       | හු  |     |       | TOTAL<br>SHEETS |
| ۵N              | Charlotte, NC 28202<br>NC License Number F-0991                             | 2         |     |       | 4   |     |       | 36              |