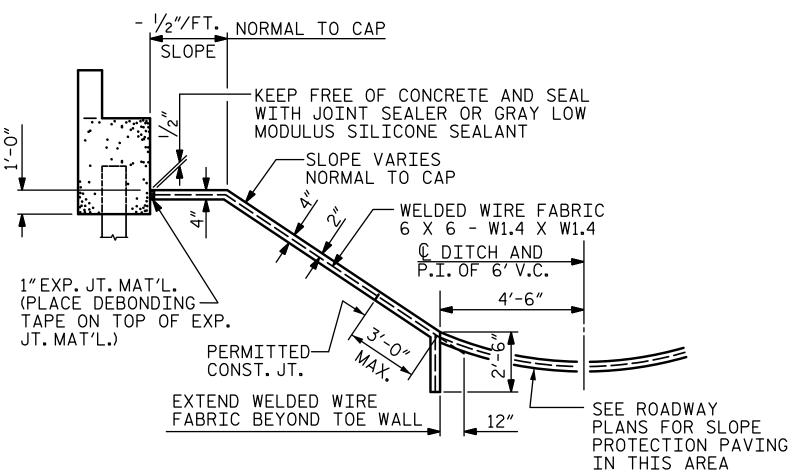

SLOPE PROTECTION SHALL CONSIST OF 4" POURED-IN-PLACE CONCRETE PAVING AS SHOWN IN THE DETAILS ON THIS SHEET. CONCRETE SHALL BE CLASS "B". THE CONCRETE SURFACE SHALL BE FLOATED WITH A WOODEN FLOAT AND FINISHED. WELDED WIRE FABRIC REINFORCING SHALL BE 6 X 6 - W1.4 X W1.4, 60" WIDE. SLOPE PROTECTION SHALL BE POURED IN 5'STRIPS AS SHOWN IN THE "POURING DETAIL" WITH 2'-0"LONG #4 BARS PLACED ALONG THE SLOPE BETWEEN STRIPS AT 1'-6" MAXIMUM SPACING. SLOPE PROTECTION MAY BE POURED IN ALTERNATE 4' AND 5' STRIPS AS SHOWN IN THE "OPTIONAL POURING DETAIL" WITH ADJACENT RUNS OF WELDED WIRE FABRIC LAPPING AT LEAST 6". THE COST OF THE WELDED WIRE FABRIC AND #4 BARS, IF USED, SHALL BE INCLUDED IN THE CONTRACT UNIT PRICE BID PER SQUARE YARD FOR SLOPE PROTECTION.

## SECTION ALONG & SURVEY WHEN FILL CATCHES IN DITCH

PROJECT NO. U-4751 NEW HANOVER COUNTY STATION: 62+99.10 -L-

DEPARTMENT OF TRANSPORTATION

STATE OF NORTH CAROLINA

SLOPE PROTECTION

| STV Jears                                                                                               |
|---------------------------------------------------------------------------------------------------------|
| STV ENGINEERS, INC.<br>900 West Trade St., Suite 715<br>Charlotte, NC 28202<br>NC License Number F-0991 |