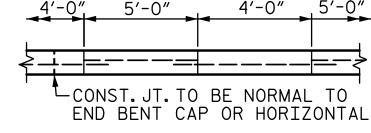

SLOPE PROTECTION SHALL CONSIST OF 4" POURED-IN-PLACE CONCRETE PAVING AS SHOWN IN THE DETAILS ON THIS SHEET. CONCRETE SHALL BE CLASS "B". THE CONCRETE SURFACE SHALL BE FLOATED WITH A WOODEN FLOAT AND FINISHED. WELDED WIRE FABRIC REINFORCING SHALL BE 6 X 6 - W1.4 X W1.4, 60" WIDE. SLOPE PROTECTION SHALL BE POURED IN 5'STRIPS AS SHOWN IN THE "POURING DETAIL" WITH 2'-0"LONG #4 BARS PLACED ALONG THE SLOPE BETWEEN STRIPS AT 1'-6" MAXIMUM SPACING. SLOPE PROTECTION MAY BE POURED IN ALTERNATE 4' AND 5' STRIPS AS SHOWN IN THE "OPTIONAL POURING DETAIL" WITH ADJACENT RUNS OF WELDED WIRE FABRIC LAPPING AT LEAST 6". THE COST OF THE WELDED WIRE FABRIC AND #4 BARS, IF USED, SHALL BE INCLUDED IN THE CONTRACT UNIT PRICE BID PER SQUARE YARD FOR SLOPE PROTECTION.

\* QUANTITY SHOWN IS BASED ON 5' POURS.

STRIP WIDTHS MAY VARY IN CURVED

POUR A 4'-0" STRIP FIRST. STRIP WIDTHS MAY VARY IN CURVED PORTION.

## OPTIONAL POURING DETAIL