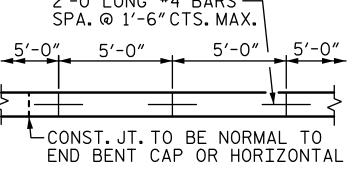

SLOPE PROTECTION SHALL CONSIST OF 4" POURED-IN-PLACE CONCRETE PAVING AS SHOWN IN THE DETAILS ON THIS SHEET. CONCRETE SHALL BE CLASS "B". THE CONCRETE SURFACE SHALL BE FLOATED WITH A WOODEN FLOAT AND FINISHED. WELDED WIRE FABRIC REINFORCING SHALL BE 6 X 6 - W1.4 X W1.4, 60" WIDE. SLOPE PROTECTION SHALL BE POURED IN 5'STRIPS AS SHOWN IN THE "POURING DETAIL" WITH 2'-0"LONG #4 BARS PLACED ALONG THE SLOPE BETWEEN STRIPS AT 1'-6" MAXIMUM SPACING. SLOPE PROTECTION MAY BE POURED IN ALTERNATE 4' AND 5' STRIPS AS SHOWN IN THE "OPTIONAL POURING DETAIL" WITH ADJACENT RUNS OF WELDED WIRE FABRIC LAPPING AT LEAST 6". THE COST OF THE WELDED WIRE FABRIC AND #4 BARS, IF USED, SHALL BE INCLUDED IN THE CONTRACT UNIT PRICE BID PER SQUARE YARD FOR SLOPE PROTECTION.

\* QUANTITY SHOWN IS BASED ON 5' POURS.

STRIP WIDTHS MAY VARY IN CURVED

POUR A 4'-0" STRIP FIRST. STRIP WIDTHS MAY VARY IN CURVED PORTION.

## POURING DETAIL