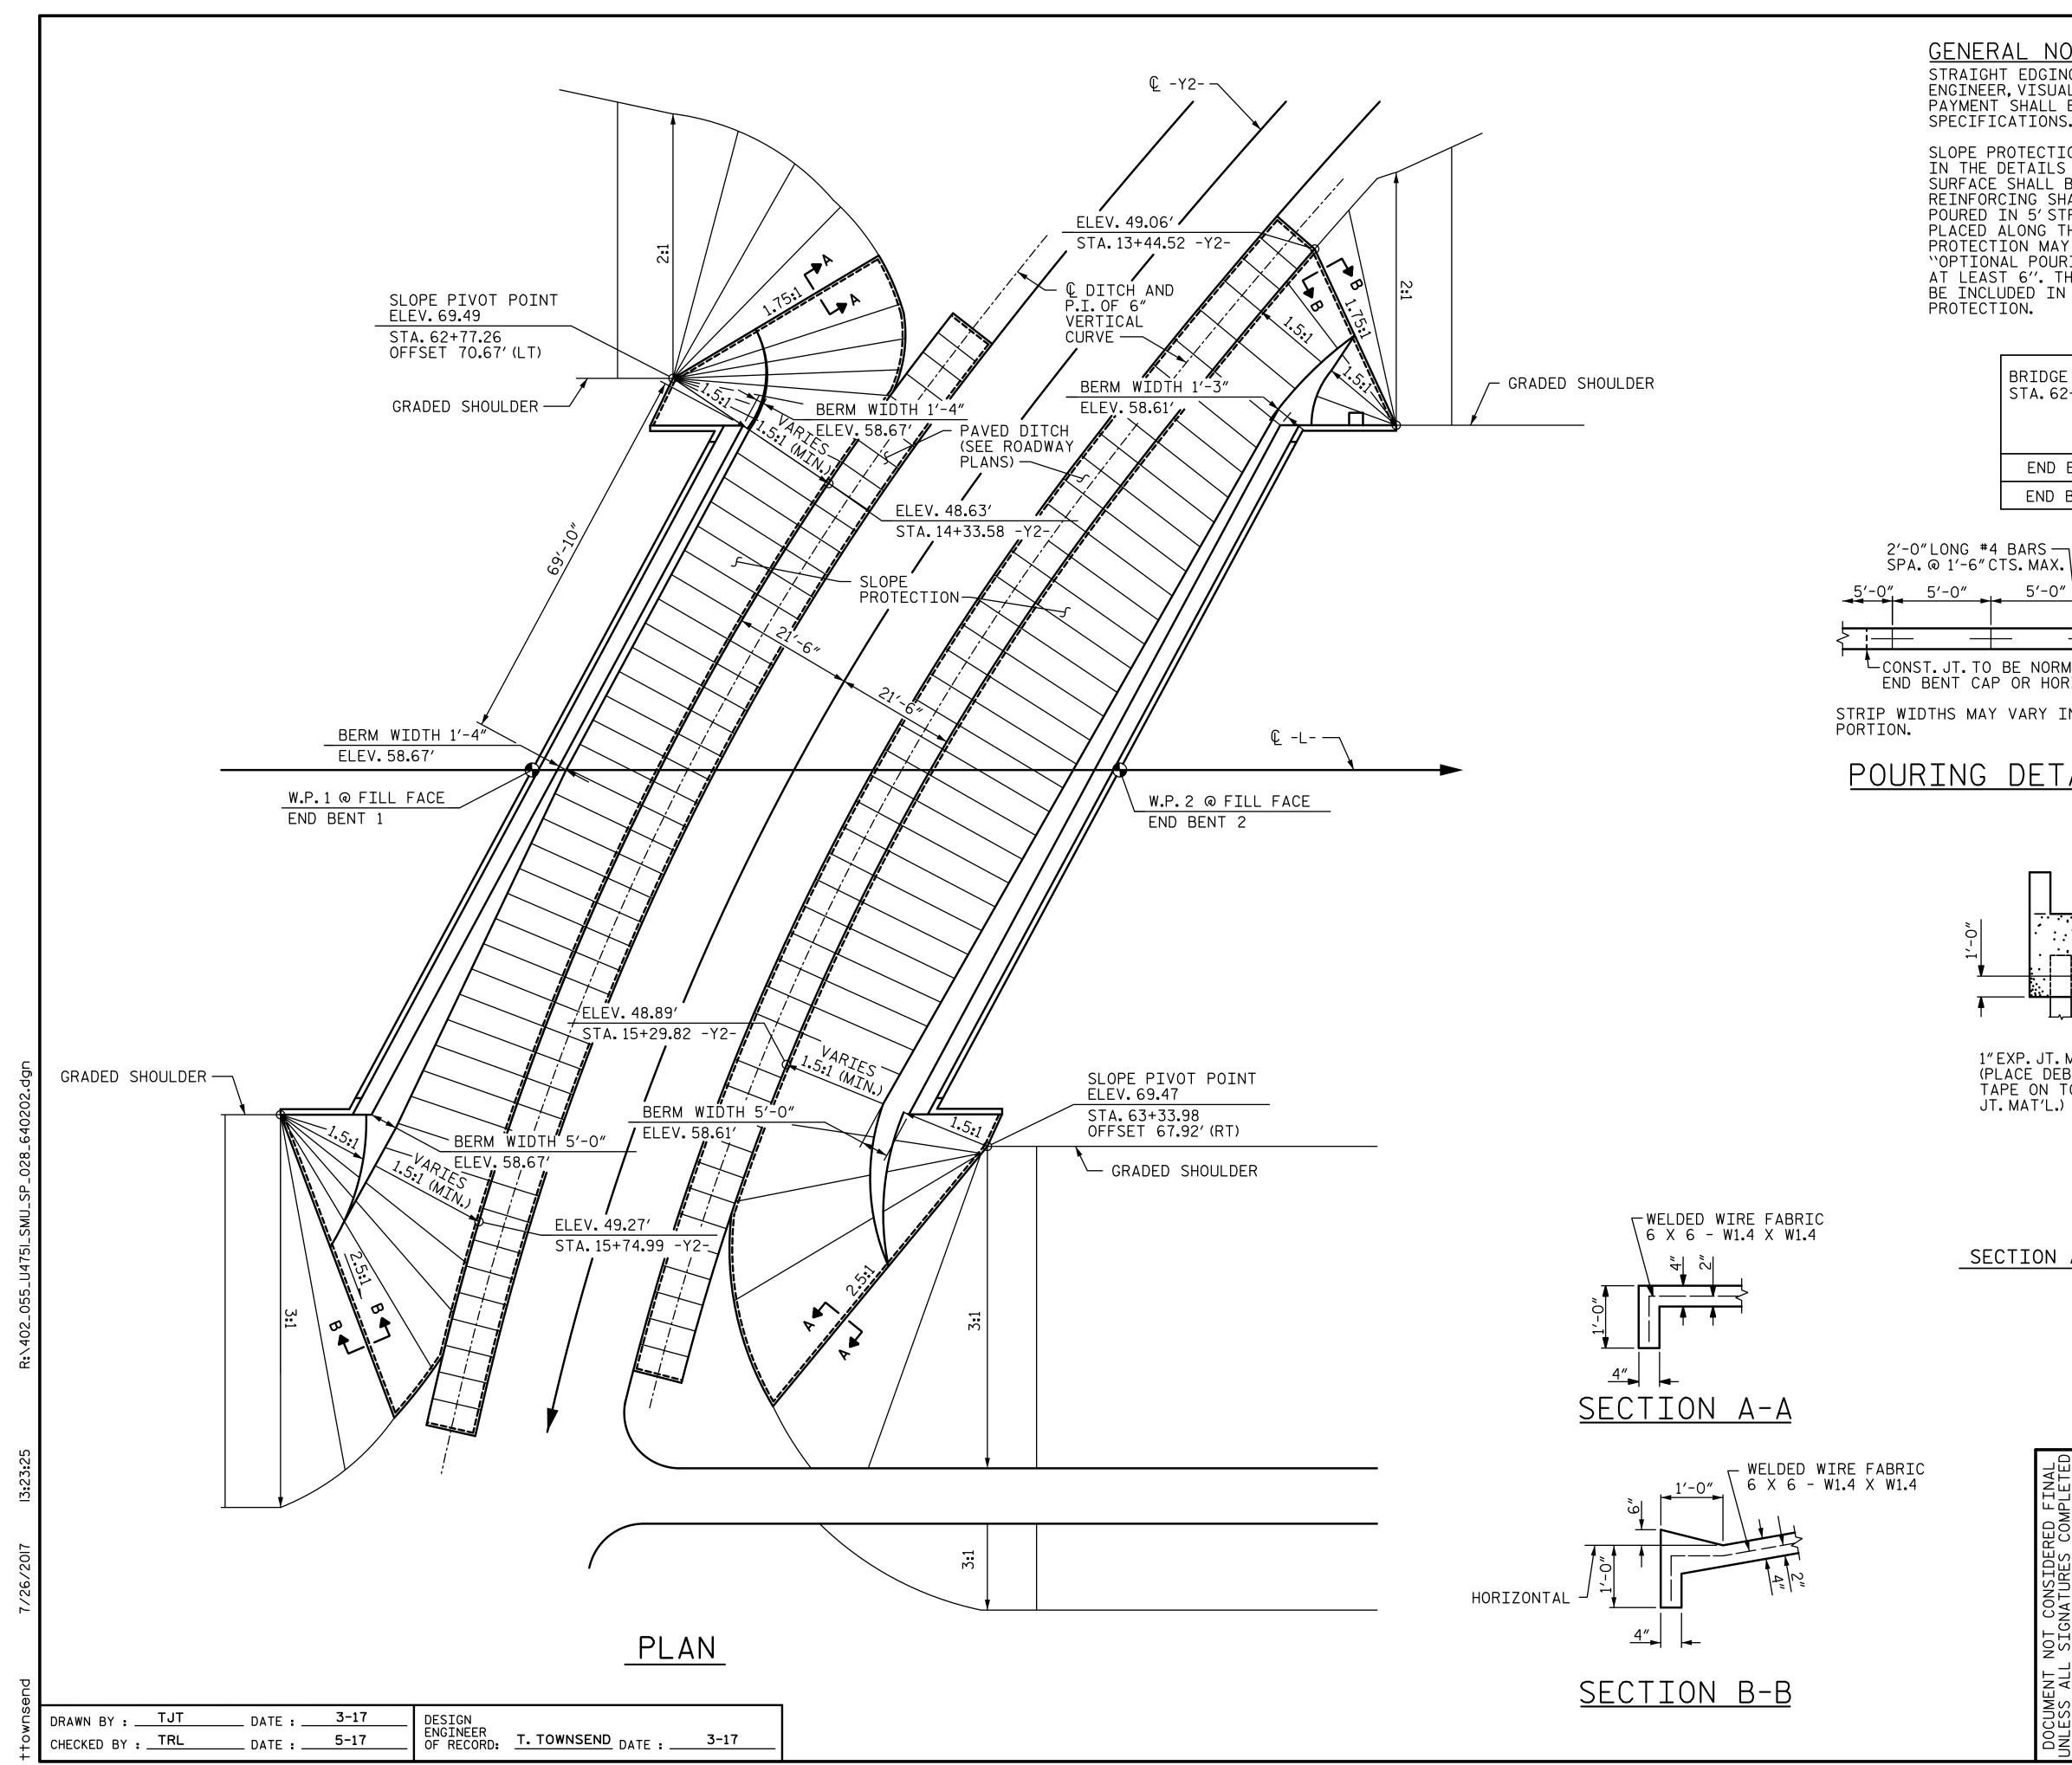

## GENERAL NOTES

STRAIGHT EDGING WILL NOT BE REQUIRED UNLESS, IN THE OPINION OF THE ENGINEER, VISUAL INSPECTION INDICATES A NEED FOR IT. MEASUREMENT AND PAYMENT SHALL BE AS PRESCRIBED IN SECTION 462 OF THE STANDARD SPECIFICATIONS. FOR BERM WIDTH, SEE GENERAL DRAWING.

SLOPE PROTECTION SHALL CONSIST OF 4" POURED-IN-PLACE CONCRETE PAVING AS SHOWN IN THE DETAILS ON THIS SHEET. CONCRETE SHALL BE CLASS "B". THE CONCRETE SURFACE SHALL BE FLOATED WITH A WOODEN FLOAT AND FINISHED. WELDED WIRE FABRIC REINFORCING SHALL BE 6 X 6 - W1.4 X W1.4, 60" WIDE. SLOPE PROTECTION SHALL BE POURED IN 5'STRIPS AS SHOWN IN THE "POURING DETAIL" WITH 2'-0"LONG #4 BARS PLACED ALONG THE SLOPE BETWEEN STRIPS AT 1'-6" MAXIMUM SPACING. SLOPE PROTECTION MAY BE POURED IN ALTERNATE 4' AND 5' STRIPS AS SHOWN IN THE "OPTIONAL POURING DETAIL" WITH ADJACENT RUNS OF WELDED WIRE FABRIC LAPPING AT LEAST 6". THE COST OF THE WELDED WIRE FABRIC AND #4 BARS, IF USED, SHALL BE INCLUDED IN THE CONTRACT UNIT PRICE BID PER SQUARE YARD FOR SLOPE PROTECTION.

| BRIDGE @<br>STA. 62+99.10 -L- | 4" INCH<br>SLOPE PROTECTION | * WELDED WIRE FABRIC 60 INCHES WIDE |  |
|-------------------------------|-----------------------------|-------------------------------------|--|
|                               | SQUARE YARDS                | APPROX. L.F.                        |  |
| END BENT 1                    | 598                         | 1,190                               |  |
| END BENT 2                    | 677                         | 1,340                               |  |

\* QUANTITY SHOWN IS BASED ON 5' POURS.

STRIP WIDTHS MAY VARY IN CURVED

POUR A 4'-0" STRIP FIRST. STRIP WIDTHS MAY VARY IN CURVED PORTION.

## POURING DETAIL

## OPTIONAL POURING DETAIL

## SECTION ALONG & SURVEY WHEN FILL CATCHES IN DITCH

PROJECT NO. U-4751 NEW HANOVER COUNTY STATION: 62+99.10 -L-

DEPARTMENT OF TRANSPORTATION

STATE OF NORTH CAROLINA

SLOPE PROTECTION

| STV Jears                                                                                               |
|---------------------------------------------------------------------------------------------------------|
| STV ENGINEERS, INC.<br>900 West Trade St., Suite 715<br>Charlotte, NC 28202<br>NC License Number F-0991 |