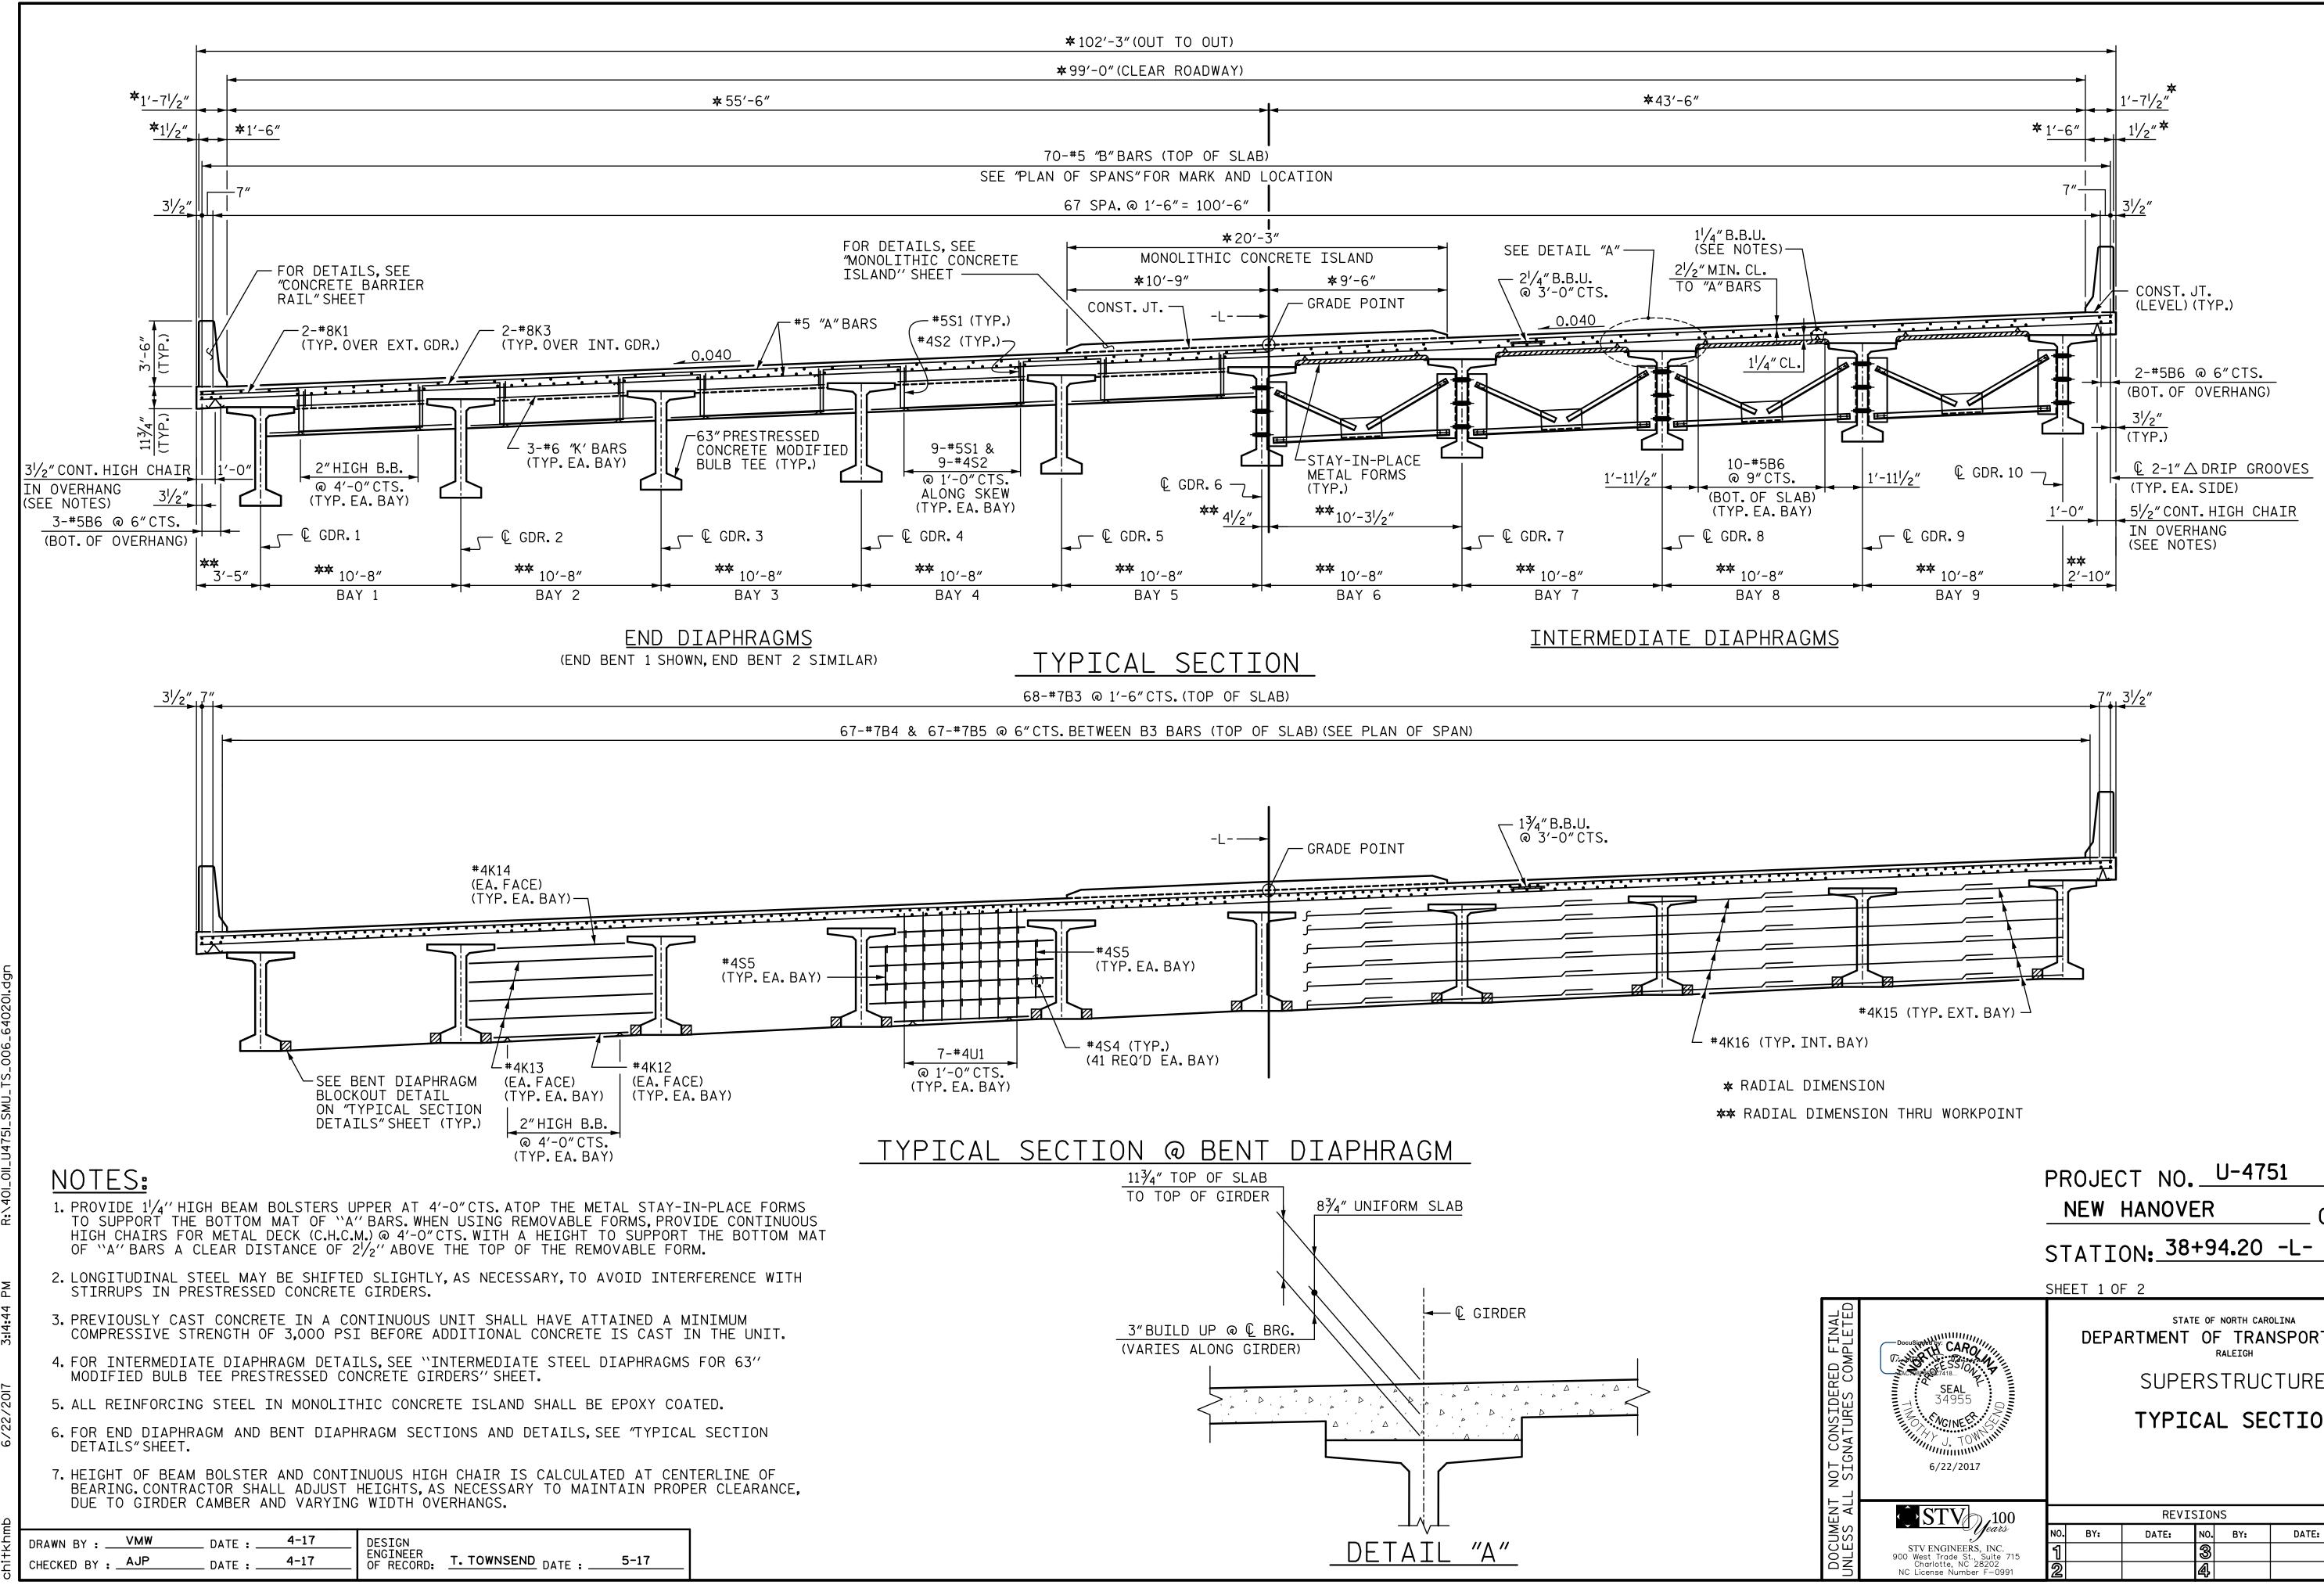

+

\_

|                                                                             | PROJEC<br>NEW<br>STATIC                                                                                 | HANOV<br>ON: 38 | ER  |     | (     | COUNTY          |
|-----------------------------------------------------------------------------|---------------------------------------------------------------------------------------------------------|-----------------|-----|-----|-------|-----------------|
| Docusion by: CARO<br>SEAL<br>34955                                          | STATE OF NORTH CAROLINA<br>DEPARTMENT OF TRANSPORTATION<br>RALEIGH<br>SUPERSTRUCTURE<br>TYPICAL SECTION |                 |     |     |       |                 |
| STV 100                                                                     |                                                                                                         | REVISIONS       |     |     |       |                 |
| - Jears                                                                     | NO. BY:                                                                                                 | DATE:           | NO. | BY: | DATE: | S1-6            |
| STV ENGINEERS, INC.<br>900 West Trade St., Suite 715<br>Charlotte, NC 28202 | 1                                                                                                       |                 | 3   |     |       | TOTAL<br>SHEETS |