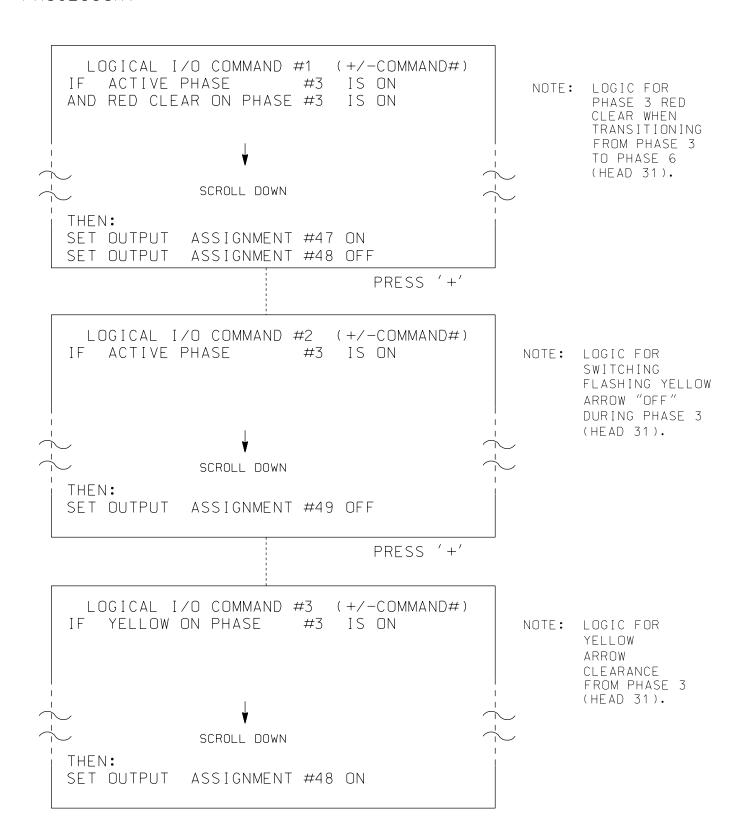

## LOGICAL I/O PROCESSOR PROGRAMMING DETAIL TO PRODUCE SPECIAL FYA-PPLT SIGNAL SEQUENCE

## (program controller as shown below)

- 1. FROM MAIN MENU PRESS '2' (PHASE CONTROL), THEN '1' (PHASE CONTROL FUNCTIONS). SCROLL TO THE BOTTOM OF THE MENU AND ENABLE ACT LOGIC COMMANDS 1, 2, AND 3.
- 2. FROM MAIN MENU PRESS '6' (OUTPUTS), THEN '3' (LOGICAL I/O PROCESSOR).

LOGIC I/O PROCESSOR PROGRAMMING COMPLETE

OUTPUT REFERENCE SCHEDULE USE TO INTERPRET LOGIC PROCESSOR OUTPUT 47 = Overlap B Red OUTPUT 48 = Overlap B Yellow OUTPUT 49 = Overlap B Green