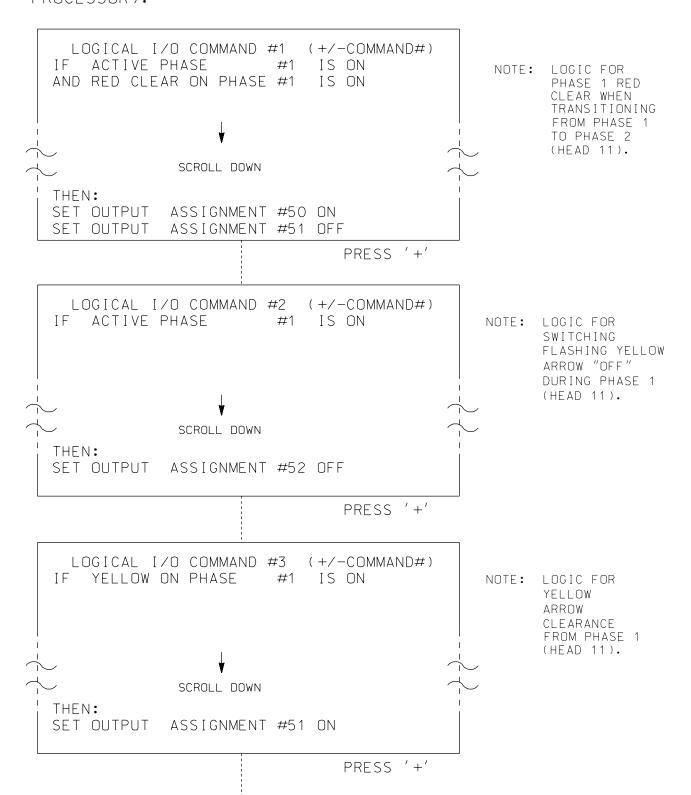

## LOGICAL I/O PROCESSOR PROGRAMMING DETAIL TO PRODUCE SPECIAL FYA-PPLT SIGNAL SEQUENCE

(program controller as shown below)

- 1. FROM MAIN MENU PRESS '2' (PHASE CONTROL), THEN '1' (PHASE CONTROL FUNCTIONS). SCROLL TO THE BOTTOM OF THE MENU AND ENABLE ACT LOGIC COMMANDS 1, 2, 3, 4, 5 AND 6.
- 2. FROM MAIN MENU PRESS '6' (OUTPUTS), THEN '3' (LOGICAL I/O PROCESSOR).