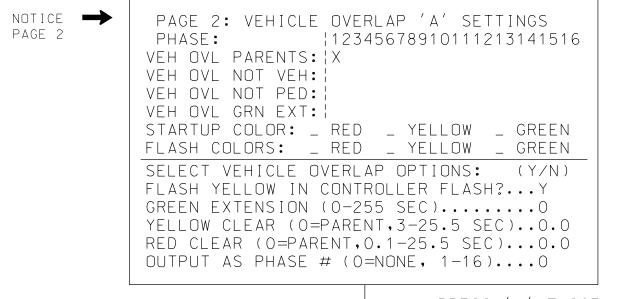

## OVERLAP PROGRAMMING DETAIL FOR ALTERNATE PHASING

(program controller as shown below)

FROM MAIN MENU PRESS '8' (OVERLAPS), THEN '1' (VEHICLE OVERLAP SETTINGS). PRESS 'NEXT' TO ADVANCE TO PAGE 2.

PRESS '+' TWICE PAGE 2: VEHICLE OVERLAP 'C' SETTINGS 12345678910111213141516 PHASE: VEH OVL PARENTS: X VEH OVL NOT VEH: | VEH OVL NOT PED: VEH OVL GRN EXT: | STARTUP COLOR: \_ RED \_ YELLOW \_ GREEN FLASH COLORS: \_ RED \_ YELLOW \_ GREEN SELECT VEHICLE OVERLAP OPTIONS: (Y/N) FLASH YELLOW IN CONTROLLER FLASH?...Y GREEN EXTENSION (0-255 SEC)..... YELLOW CLEAR (O=PARENT, 3-25.5 SEC)..0.0 RED CLEAR (0=PARENT, 0.1-25.5 SEC)...0.0

OVERLAP PROGRAMMING COMPLETE

OUTPUT AS PHASE # (0=NONE, 1-16)....0

THIS ELECTRICAL DETAIL IS FOR THE SIGNAL DESIGN: Ø3-ØØ76T1 DESIGNED: April 2017 SEALED: 06/15/2017 REVISED:

NOTICE

PAGE 2

NOTICE GREEN FLASH