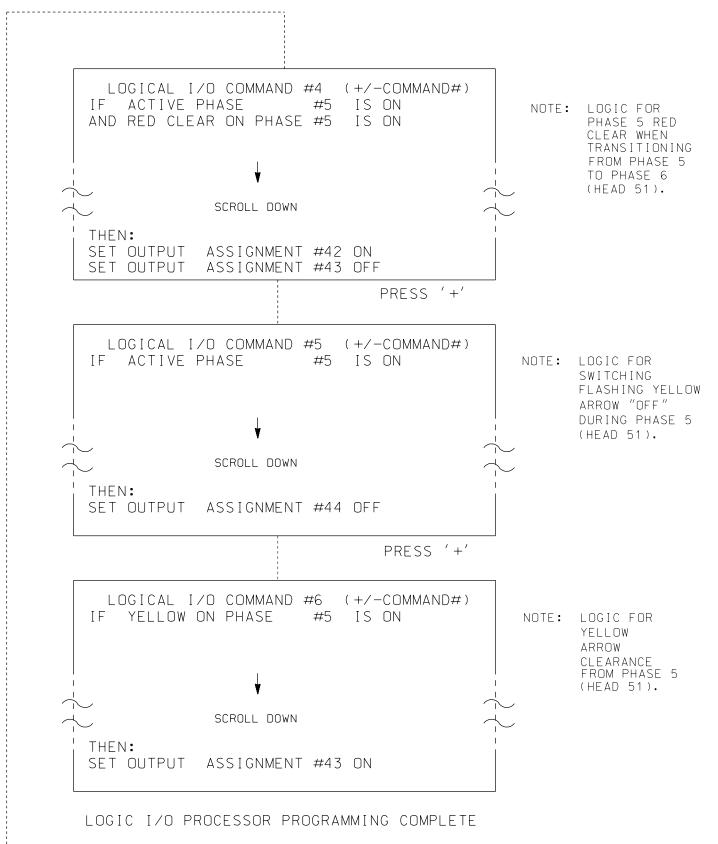

## LOGICAL I/O PROCESSOR PROGRAMMING DETAIL TO PRODUCE SPECIAL FYA-PPLT SIGNAL SEQUENCE

(program controller as shown below)

- 1. FROM MAIN MENU PRESS '2' (PHASE CONTROL), THEN '1' (PHASE CONTROL FUNCTIONS). SCROLL TO THE BOTTOM OF THE MENU AND ENABLE ACT LOGIC COMMANDS 1, 2, 3, 4, 5 AND 6.
- 2. FROM MAIN MENU PRESS '6' (OUTPUTS), THEN '3' (LOGICAL I/O PROCESSOR).