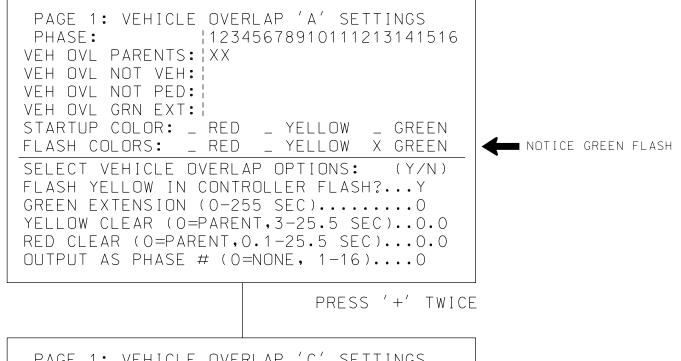

## OVERLAP PROGRAMMING DETAIL FOR DEFAULT PHASING

(program controller as shown below)

FROM MAIN MENU PRESS '8' (OVERLAPS), THEN '1' (VEHICLE OVERLAP SETTINGS).

PAGE 1: VEHICLE OVERLAP 'C' SETTINGS 12345678910111213141516 PHASE: VEH OVL PARENTS: | XX VEH OVL NOT VEH: | VEH OVL NOT PED: 1 VEH OVL GRN EXT: | STARTUP COLOR: \_ RED \_ YELLOW \_ GREEN FLASH COLORS: \_ RED \_ YELLOW X GREEN SELECT VEHICLE OVERLAP OPTIONS: (Y/N) FLASH YELLOW IN CONTROLLER FLASH?...Y GREEN EXTENSION (0-255 SEC)..... YELLOW CLEAR (O=PARENT, 3-25.5 SEC)...O.O RED CLEAR (0=PARENT, 0.1-25.5 SEC)...0.0 OUTPUT AS PHASE # (0=NONE, 1-16)....

OVERLAP PROGRAMMING COMPLETE