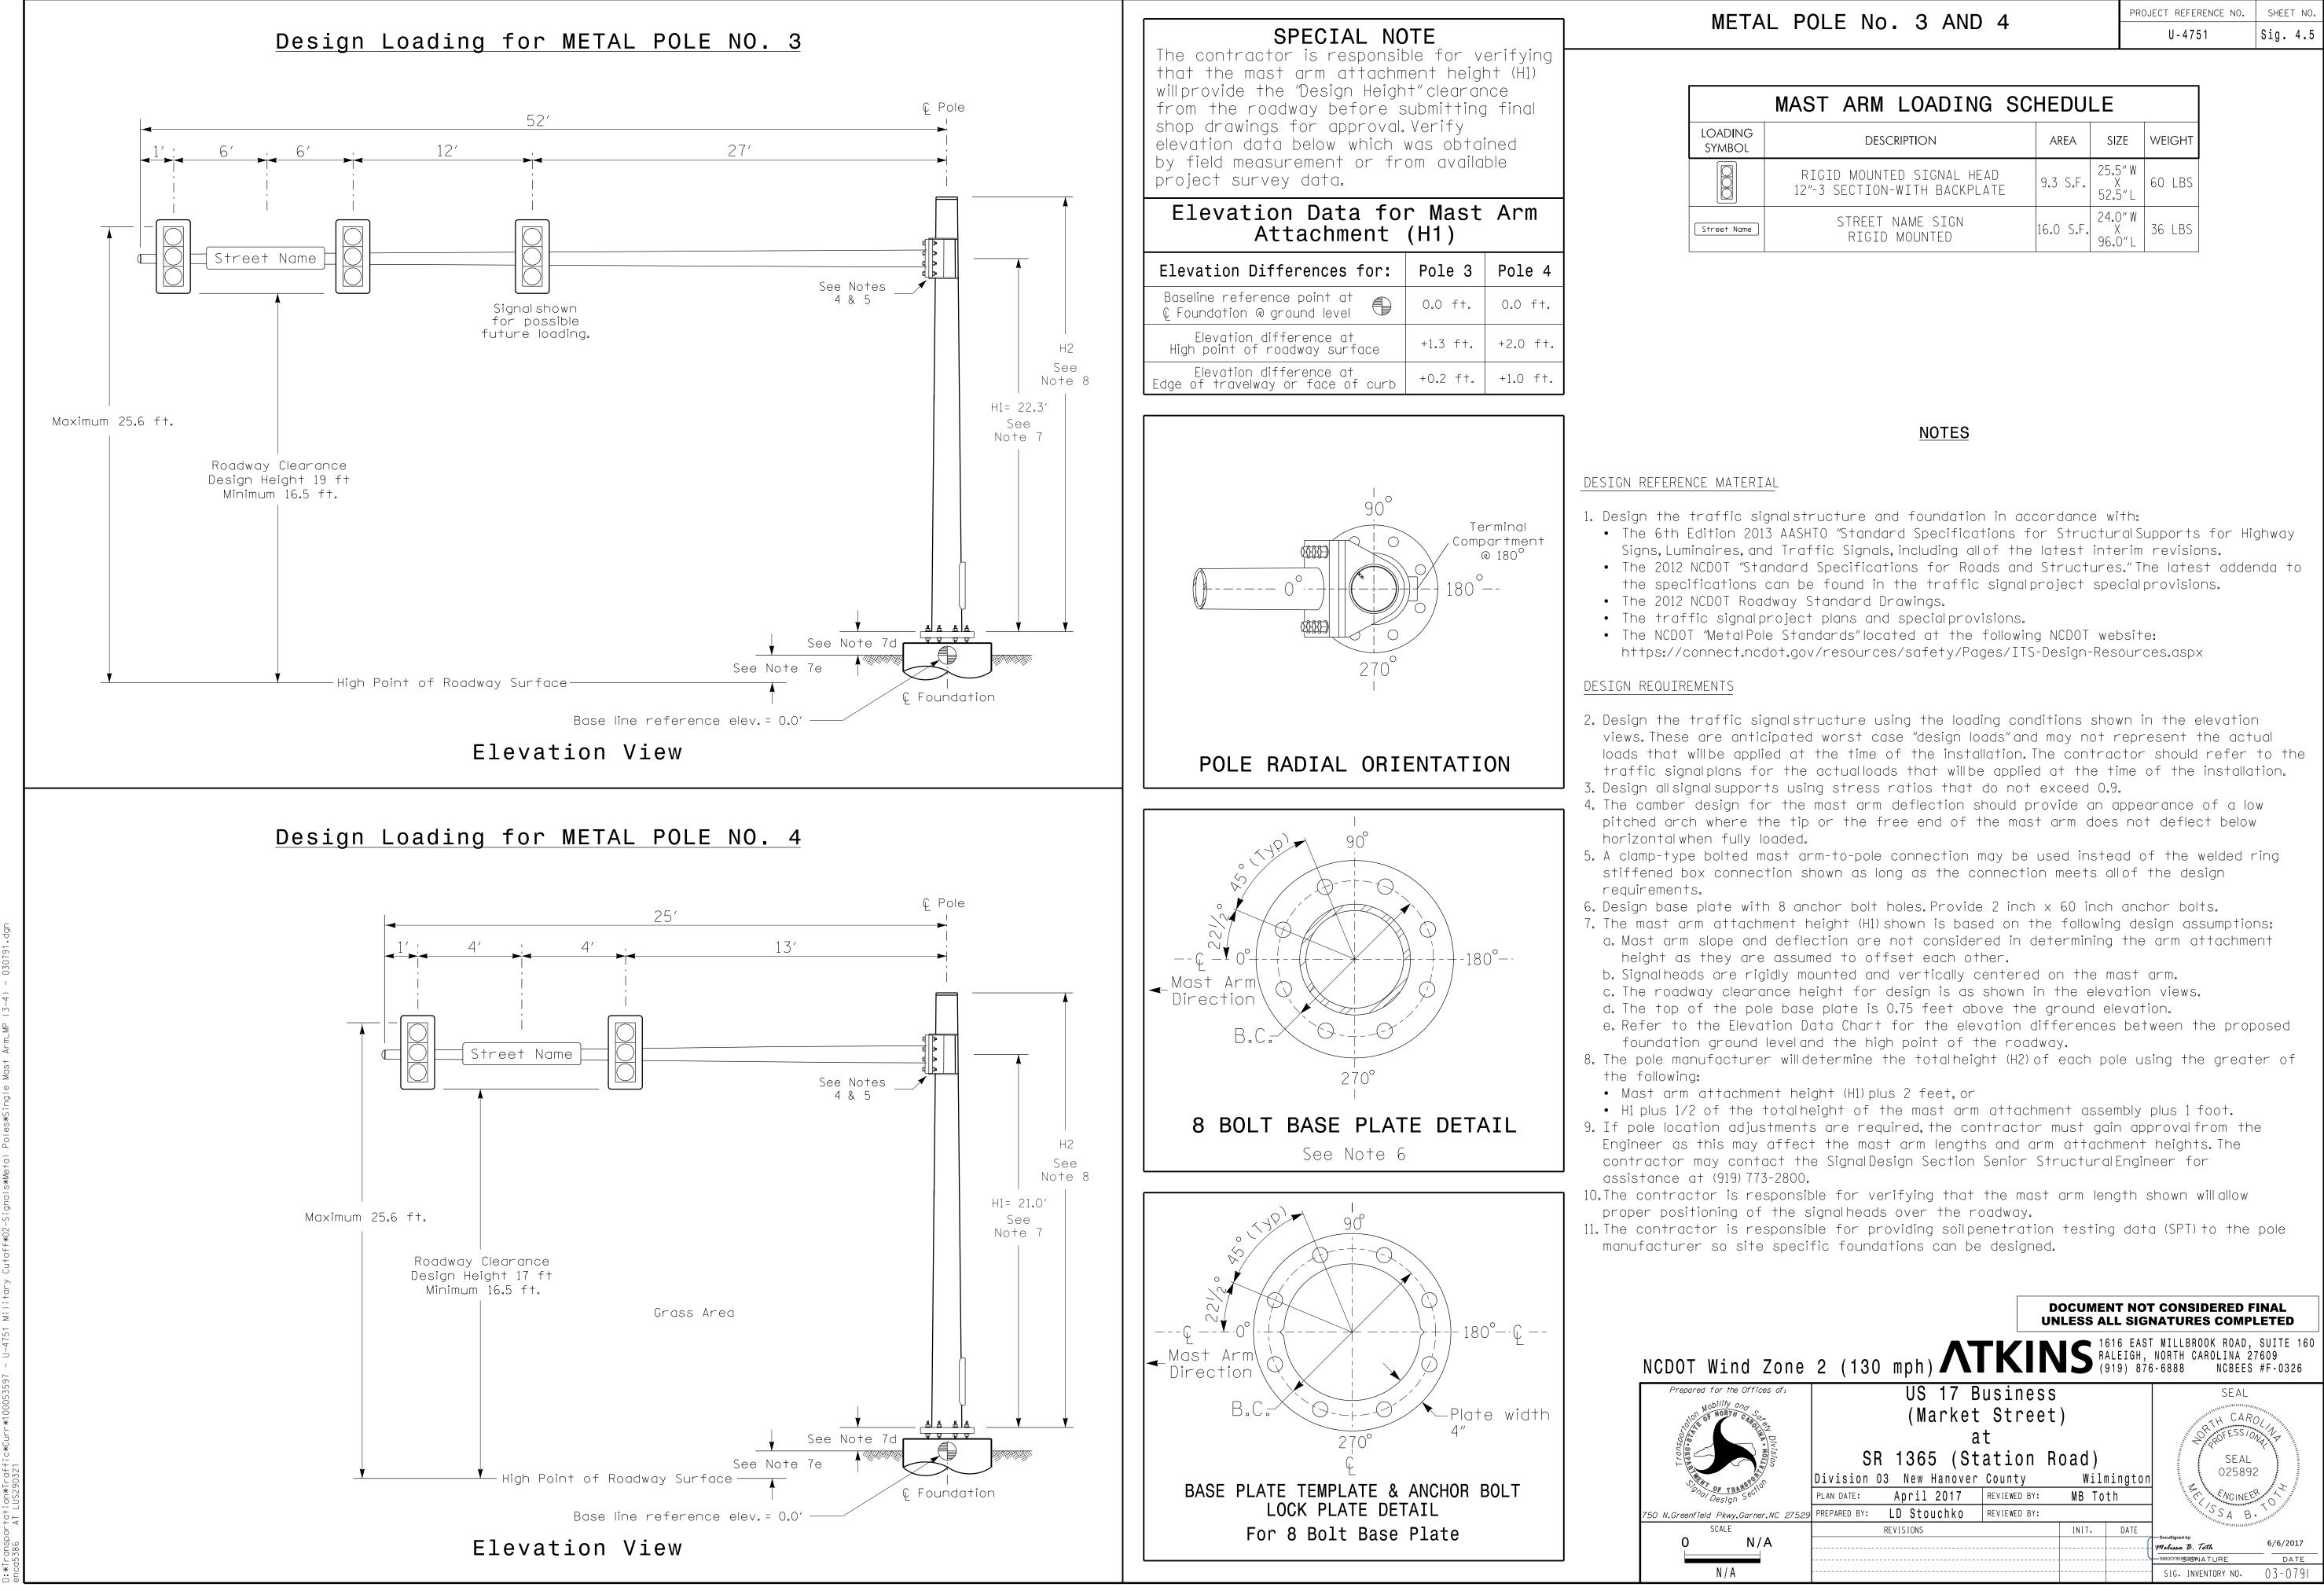

DocuSign Envelope ID: CA1BB324-315D-46FD-A866-5671445DBA5B

| METAL POLE No. 3 AND 4    |                                                           |           | P                     | PROJECT REFERENCE NO.<br>U-4751 |   | SHEET NO.<br>Sig. 4.5 |
|---------------------------|-----------------------------------------------------------|-----------|-----------------------|---------------------------------|---|-----------------------|
|                           |                                                           |           |                       |                                 | 1 |                       |
| MAST ARM LOADING SCHEDULE |                                                           |           |                       |                                 |   |                       |
| loading<br>symbol         | DESCRIPTION                                               | AREA      | SIZE                  | WEIGHT                          |   |                       |
|                           | RIGID MOUNTED SIGNAL HEAD<br>12"-3 SECTION-WITH BACKPLATE | 9.3 S.F.  | 25.5″W<br>X<br>52.5″L | 60 LBS                          |   |                       |
| Street Name               | STREET NAME SIGN<br>RIGID MOUNTED                         | 16.0 S.F. | 24.0″W<br>X<br>96.0″L | 36 LBS                          |   |                       |
|                           |                                                           |           |                       |                                 |   |                       |
|                           |                                                           |           |                       |                                 |   |                       |
|                           |                                                           |           |                       |                                 |   |                       |
|                           |                                                           |           |                       |                                 |   |                       |