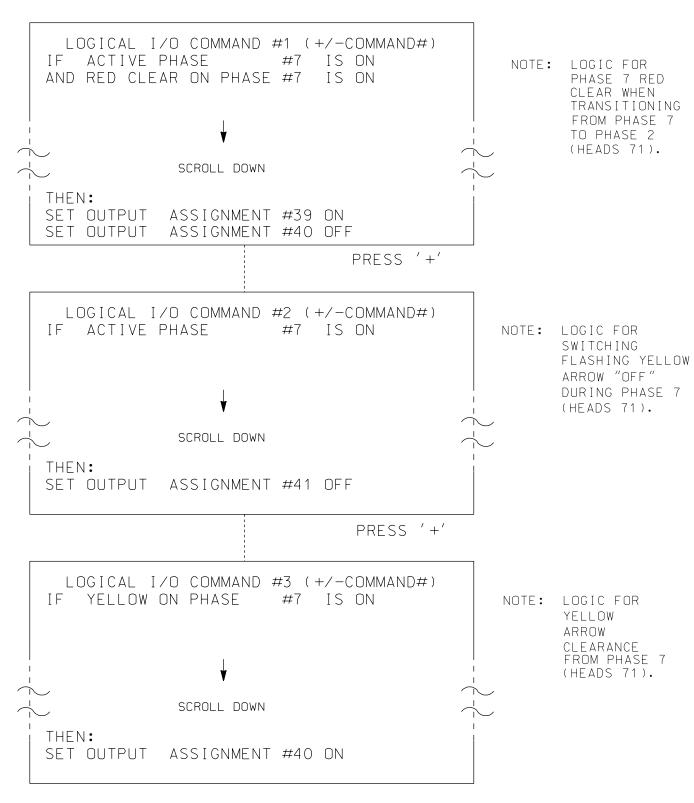

## LOGICAL I/O PROCESSOR PROGRAMMING DETAIL TO PRODUCE SPECIAL FYA-PPLT SIGNAL SEQUENCE

(program controller as shown below)

- 1. FROM MAIN MENU PRESS '2' (PHASE CONTROL), THEN '1' (PHASE CONTROL FUNCTIONS). SCROLL TO THE BOTTOM OF THE MENU AND ENABLE ACT LOGIC COMMANDS 1, 2, AND 3.
- 2. FROM MAIN MENU PRESS '6' (OUTPUTS), THEN '3' (LOGICAL I/O PROCESSOR).

LOGIC I/O PROCESSOR PROGRAMMING COMPLETE

OUTPUT REFERENCE SCHEDULE USE TO INTERPRET LOGIC PROCESSOR OUTPUT 39 = Overlap D Red OUTPUT 40 = Overlap D Yellow OUTPUT 41 = Overlap D Green