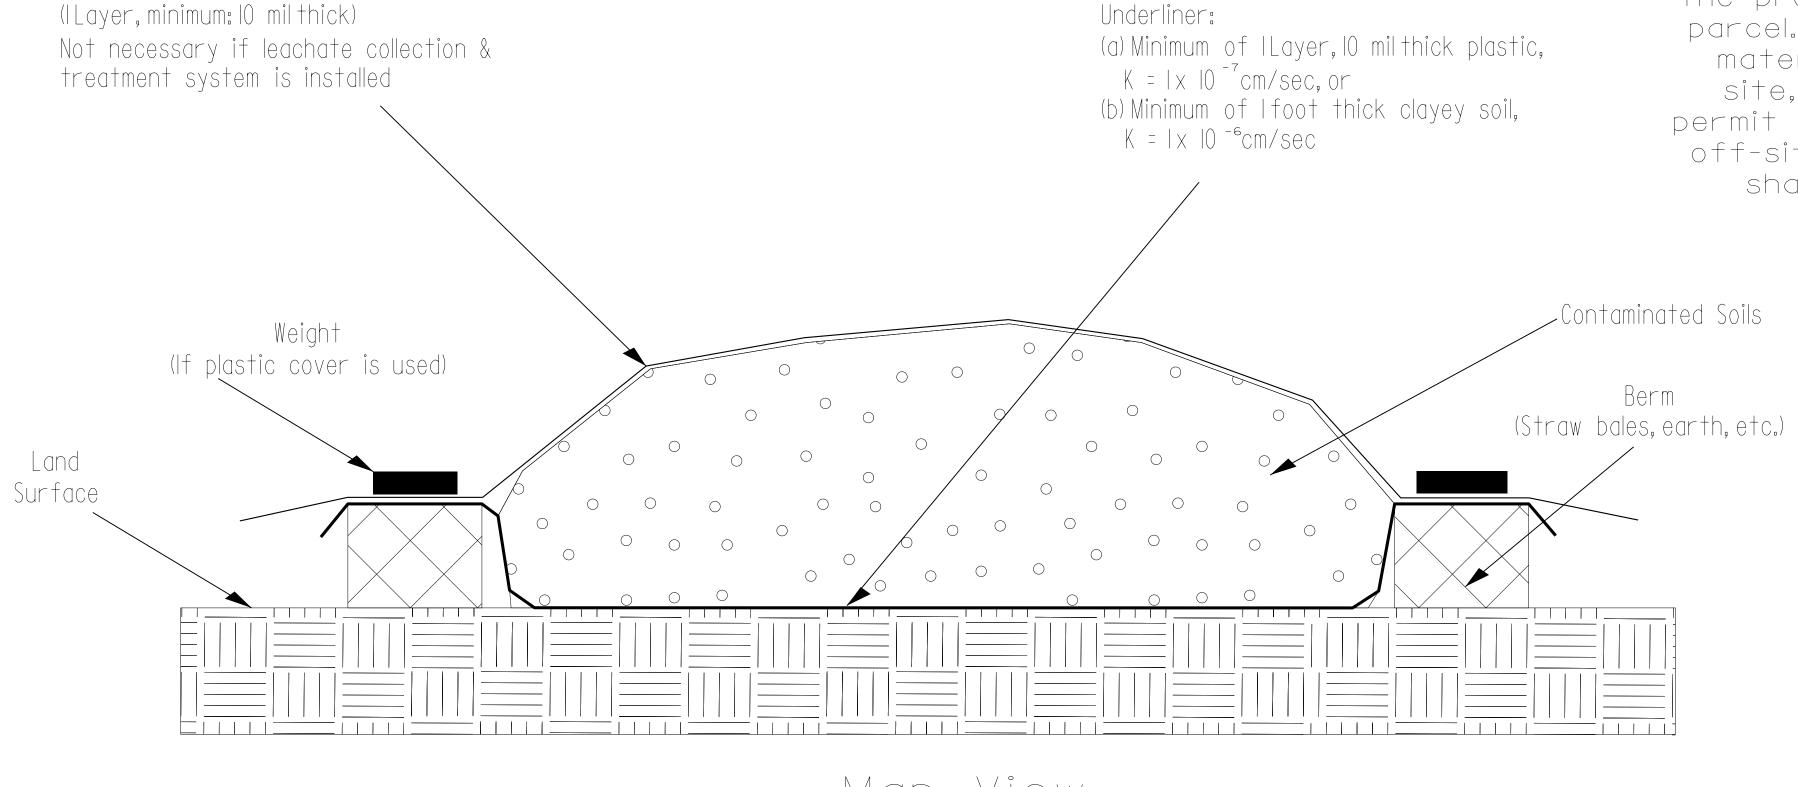

# Detail for Temporary Containment of Contaminated Soil

#### Cross-Section View

Underliner:

 $\mathbb{N} \cup \mathbb{T} \sqsubseteq \mathbb{I}$ The Contractor shall stockpile all contaminated soilexcavated from a property in a location within the property boundaries of the source parcel. If the volume of contaminated material exceeds available space on site, the Contractor shallobtain a permit from the NCDEQ UST Section for off-site temporary storage. Stockpile shallbe removed within 45 days.

PREPARED BY: **REVIEWED BY:** 

Top Plastic Cover Sheeting