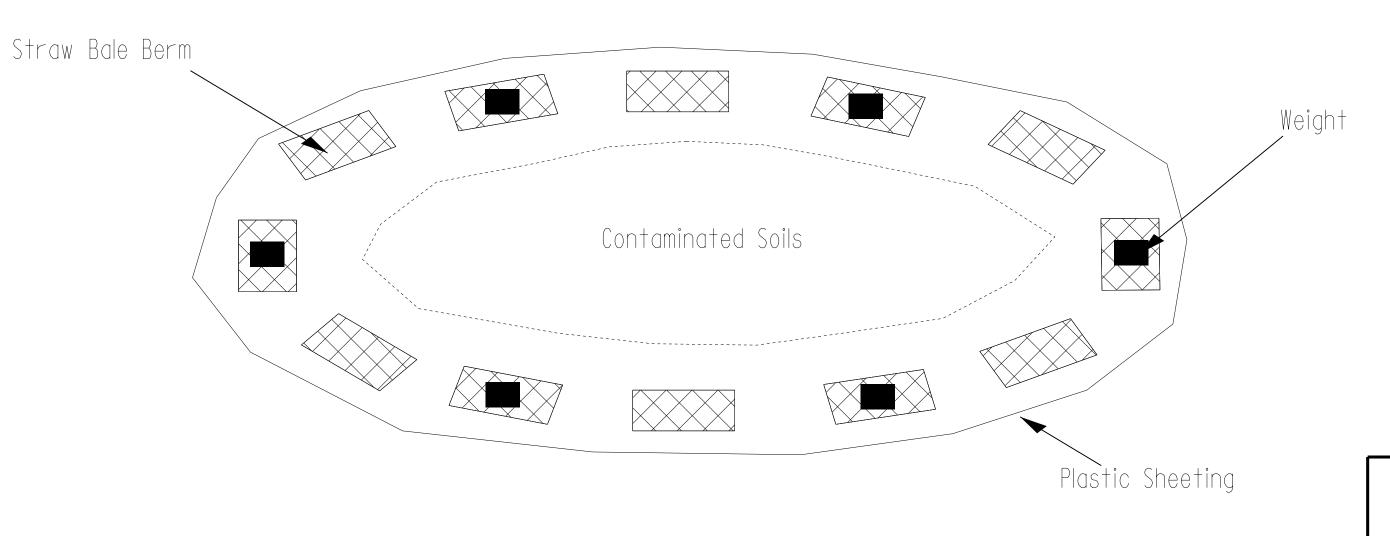

| ENG     | INEER    |
| SEAL 31499  SEAL 31499  OFFESS / ON THE SEAL 31499  OFFESS / ON THE SEAL 31499  OFFESS / ON THE SEAL 31499  SEAL 31499  OFFESS / ON THE SEAL 3 |         |          |

# Detail for Temporary Containment of Contaminated Soil

#### Cross-Section View

Underliner:

 $\mathbb{N} \cup \mathbb{T} \sqsubseteq \mathbb{I}$ The Contractor shall stockpile all contaminated soilexcavated from a property in a location within the property boundaries of the source parcel. If the volume of contaminated material exceeds available space on site, the Contractor shallobtain a permit from the NCDEQ UST Section for off-site temporary storage. Stockpile shallbe removed within 45 days.



## Map View



#### GEOTECHNICAL ENGINEERING UNIT

- ☐ EASTERN REGIONAL OFFICE
- ☐ WESTERN REGIONAL OFFICE
- X CONTRACT OFFICE

STATE OF NORTH CAROLINA DEPARTMENT OF TRANSPORTATION **RALEIGH** 

## STOCKPILE CONTAINMENT DETAIL

| REVISIONS |      |     |    |      |  |
|-----------|------|-----|----|------|--|
| BY        | DATE | NO. | BY | DATE |  |
|           |      | 3   |    |      |  |
|           |      | 4   |    |      |  |

PREPARED BY: **REVIEWED BY:** 

Top Plastic Cover Sheeting