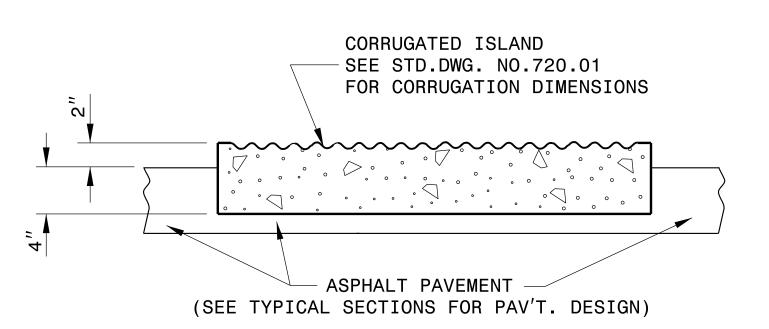

## DETAIL OF EMERGENCY VEHICLE ACCESS

NOTES:

REFER TO SECTION 852 OF STANDARD SPECIFICATIONS FOR CONCRETE ISLANDS.

REFER TO STANDARD DRAWING 852.01 FOR CONTRACTION/EXPANSION JOINTS.

PLACE W6xW6 REINFORCING WIRE MESH IN THE BOTTOM 3RD OF THE EMERGENCY VEHICLE ACCESS PORTION OF THE CONCRETE ISLAND THAT MEETS SECTION 1070 OF THE STANDARD SPECIFICATIONS.