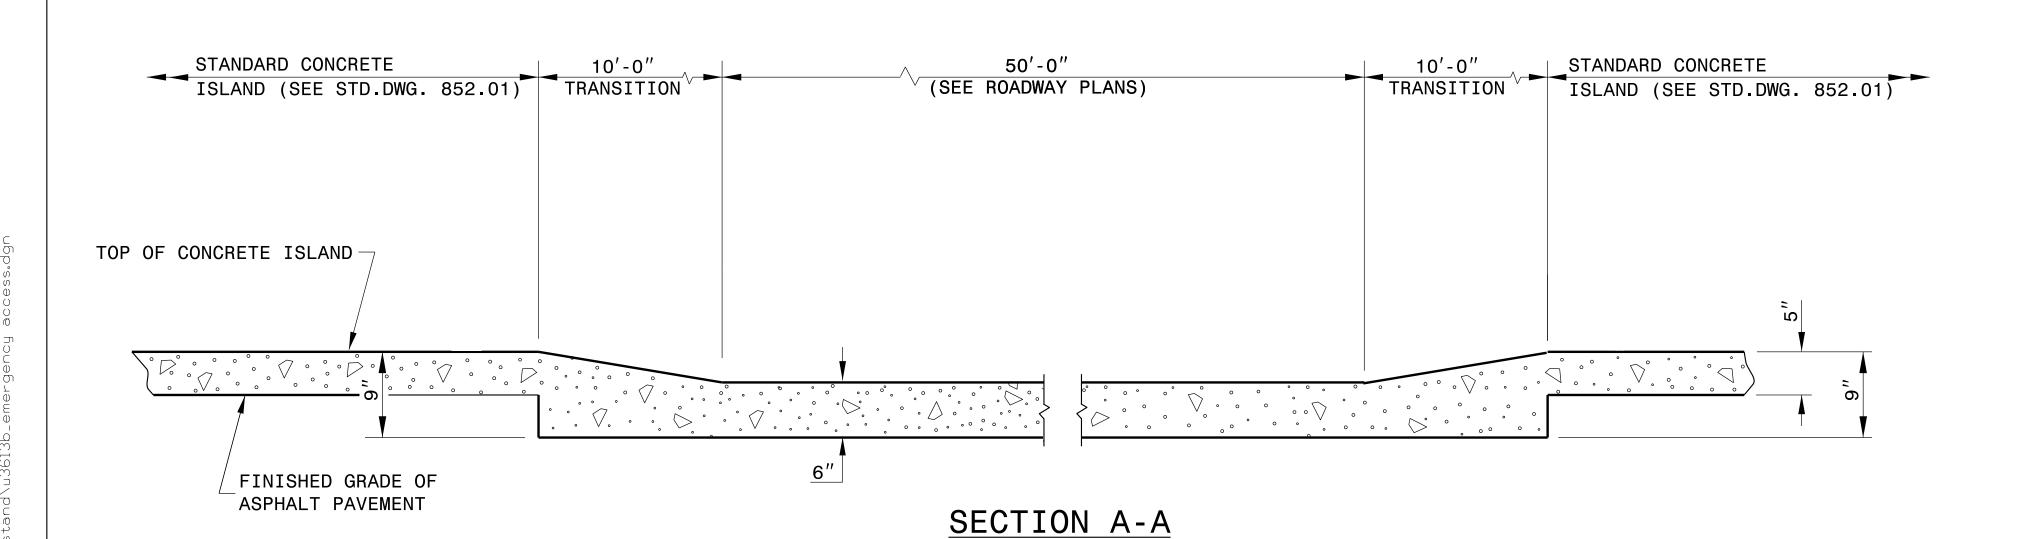

## DETAIL OF EMERGENCY VEHICLE ACCESS

NOTES:

REFER TO SECTION 852 OF STANDARD SPECIFICATIONS FOR CONCRETE ISLANDS.

REFER TO STANDARD DRAWING 852.01 FOR CONTRACTION/EXPANSION JOINTS.

PLACE W6xW6 REINFORCING WIRE MESH IN THE BOTTOM 3RD OF THE EMERGENCY VEHICLE ACCESS PORTION OF THE CONCRETE ISLAND THAT MEETS SECTION 1070 OF THE STANDARD SPECIFICATIONS.