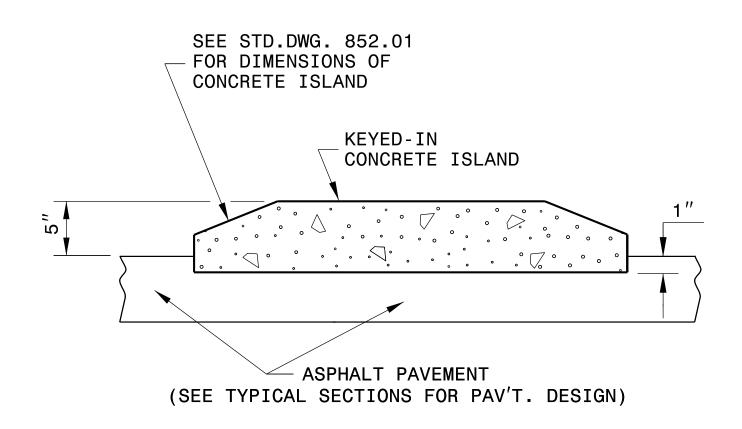

## DETAIL OF EMERGENCY VEHICLE ACCESS

NOTES:

REFER TO SECTION 852 OF STANDARD SPECIFICATIONS FOR CONCRETE ISLANDS.

REFER TO STANDARD DRAWING 852.01 FOR CONTRACTION/EXPANSION JOINTS.

PLACE W6xW6 REINFORCING WIRE MESH IN THE BOTTOM 3RD OF THE EMERGENCY VEHICLE ACCESS PORTION OF THE CONCRETE ISLAND THAT MEETS SECTION 1070 OF THE STANDARD SPECIFICATIONS.