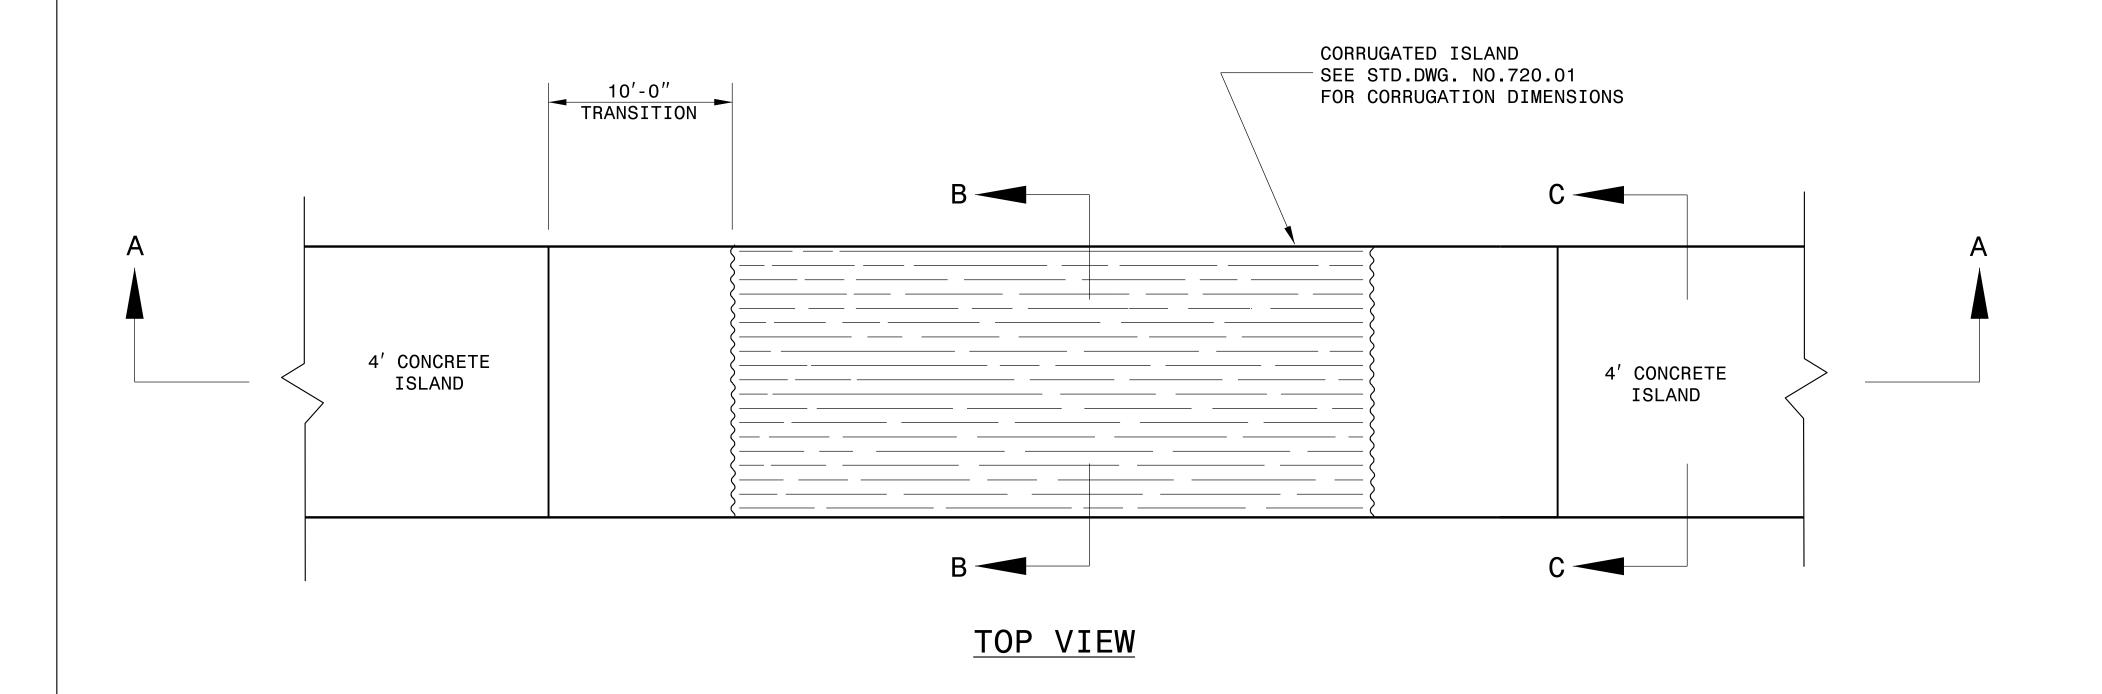

## DETAIL OF EMERGENCY VEHICLE ACCESS

NOTES:

REFER TO SECTION 852 OF STANDARD SPECIFICATIONS FOR CONCRETE ISLANDS.

REFER TO STANDARD DRAWING 852.01 FOR CONTRACTION/EXPANSION JOINTS.

PLACE W6xW6 REINFORCING WIRE MESH IN THE BOTTOM 3RD OF THE EMERGENCY VEHICLE ACCESS PORTION OF THE CONCRETE ISLAND THAT MEETS SECTION 1070 OF THE STANDARD SPECIFICATIONS.