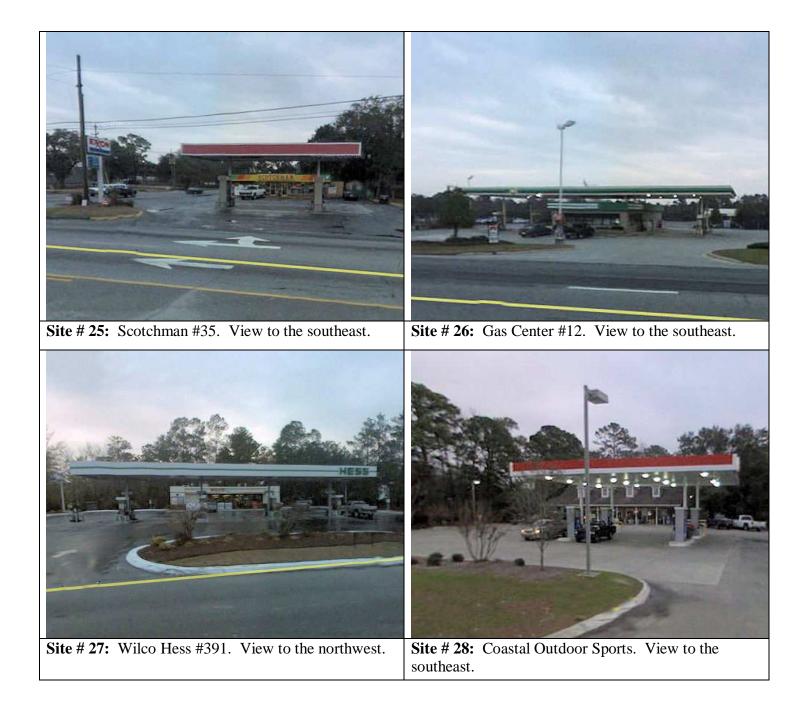

## **UST Facilities**

Twenty-eight (28) sites may contain petroleum USTs within the project limits.