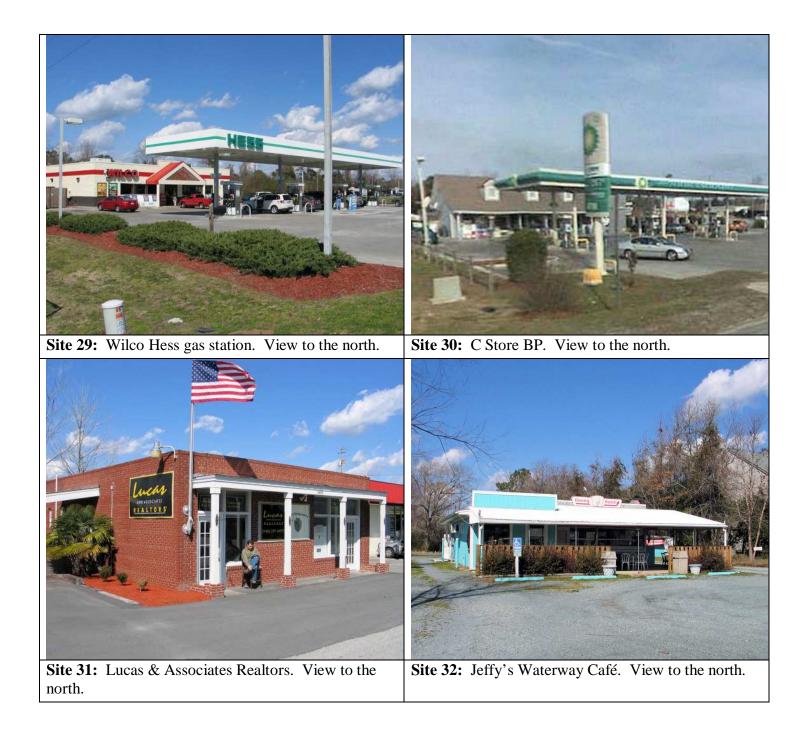

## **UST Facilities**

Twenty-eight (28) sites may contain petroleum USTs within the project limits.