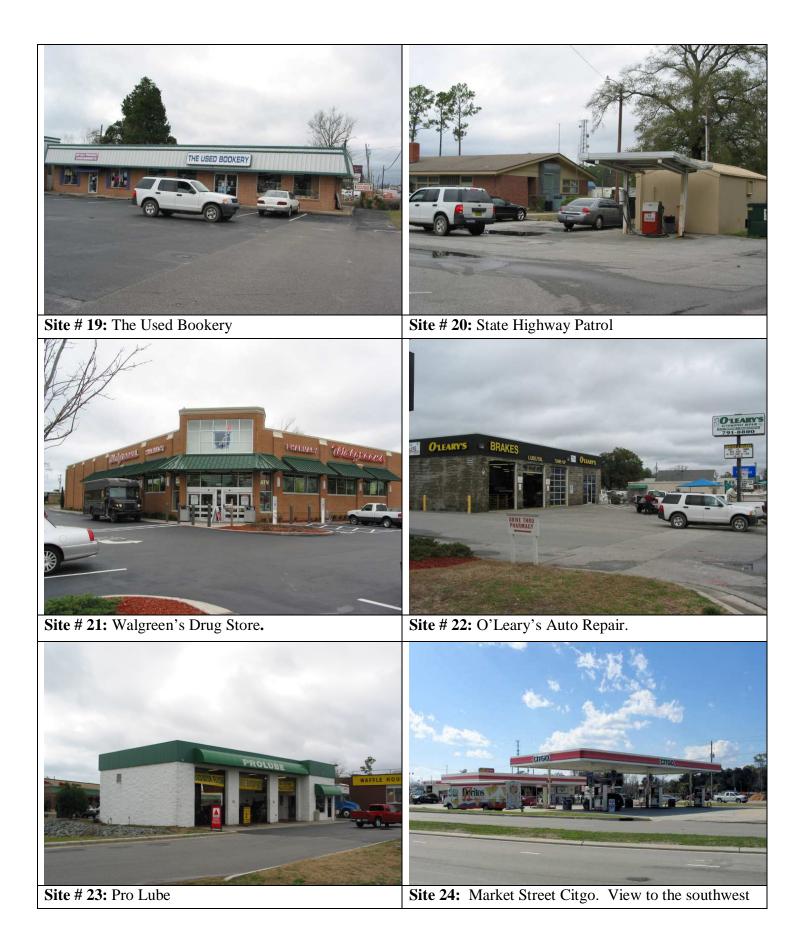

## **UST Facilities**

Twenty-eight (28) sites may contain petroleum USTs within the project limits.

## **Other GeoEnvironmental Concerns**

Seven (7) other geoenvironmental concerns including five (5) automotive repair facilities, one (1) junkyard, and one (1) golf course maintenance shop, were identified within the project limits.