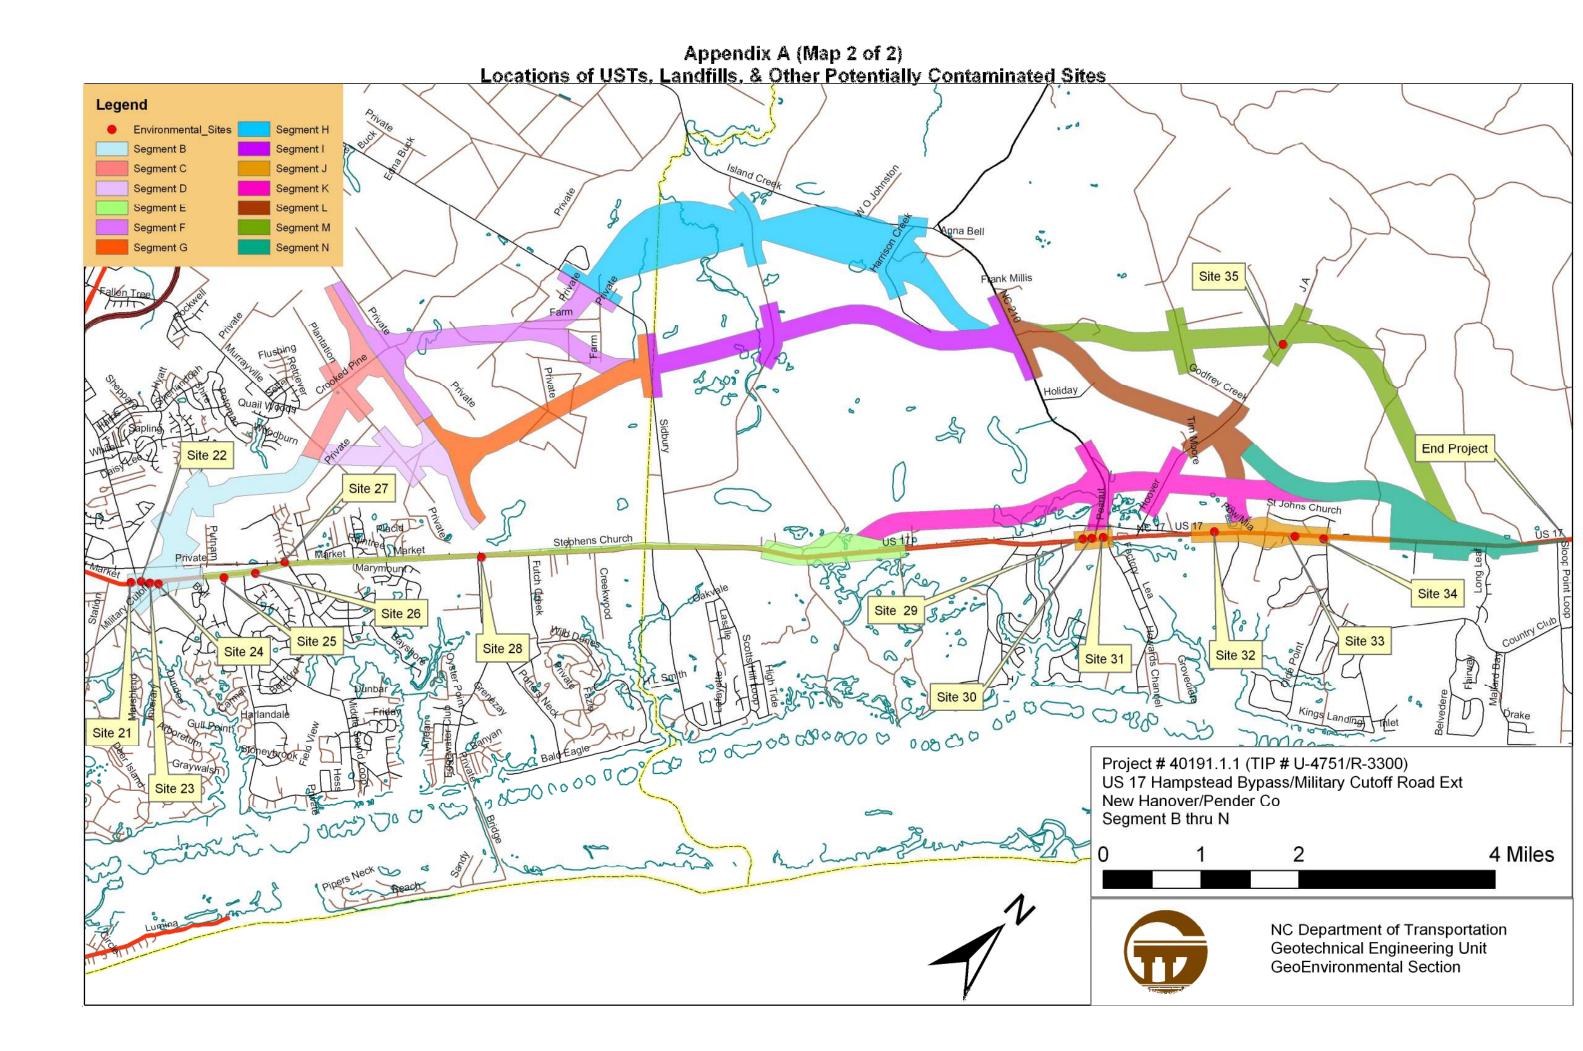

## **Techniques/Methodologies**

The Geographical Information System (GIS) was consulted to identify known sites of concern in relation to the project corridor. Geotechnical Engineering Unit personnel conducted a field reconnaissance along the 14 project corridors on February 19, 2009. A search of appropriate environmental agencies' databases was performed to assist in evaluating sites identified during this study.

## **UST Facilities**

Twenty-eight (28) sites may contain petroleum USTs within the project limits.

## **Anticipated Impacts**

Twenty-eight (28) possible UST facilities and seven (7) other geoenvironmental concerns were identified within the proposed project corridor. The impacts identified within the individual proposed project alternatives are as follows:

| • | Alternative A:<br>Alternative B: | 20 sites<br>4 sites | (15 UST, 4 automotive repair, 1 junkyard)<br>(4 UST) |
|---|----------------------------------|---------------------|------------------------------------------------------|
| ٠ | Alternative C:                   | No sites            |                                                      |
| ٠ | Alternative D:                   | No sites            |                                                      |
| ٠ | Alternative E:                   | 4 sites             | (4 UST)                                              |
| ٠ | Alternative F:                   | No sites            |                                                      |
| ٠ | Alternative G:                   | No sites            |                                                      |
| ٠ | Alternative H:                   | No sites            |                                                      |
| ٠ | Alternative I:                   | No sites            |                                                      |
| ٠ | Alternative J:                   | 6 sites             | (5 USTs, 1 automotive repair)                        |
| ٠ | Alternative K:                   | No sites            |                                                      |
| ٠ | Alternative L:                   | No sites            |                                                      |
| ٠ | Alternative M:                   | 1 site              | (1 maintenance shop)                                 |
| • | Alternative N:                   | No sites            |                                                      |