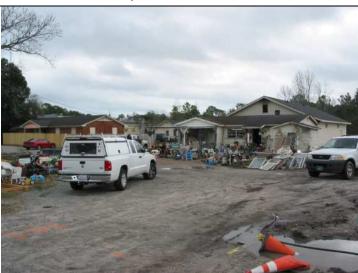

## **Other GeoEnvironmental Concerns**

Seven (7) other geoenvironmental concerns including five (5) automotive repair facilities, one (1) junkyard, and one (1) golf course maintenance shop, were identified within the project limits.