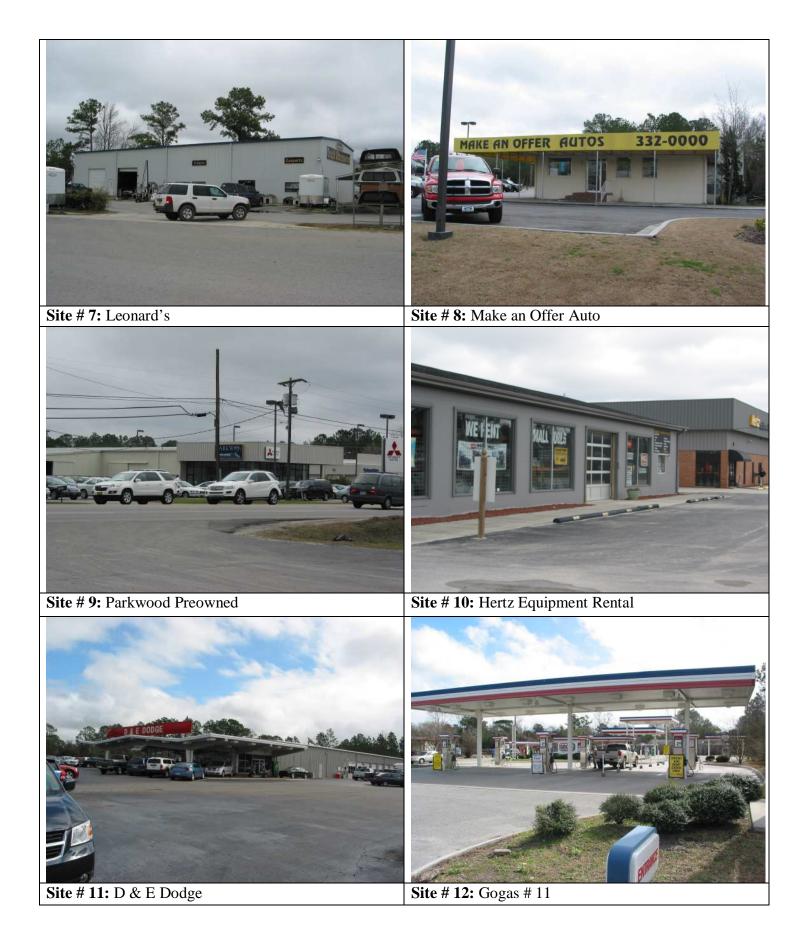

## **Other GeoEnvironmental Concerns**

Seven (7) other geoenvironmental concerns including five (5) automotive repair facilities, one (1) junkyard, and one (1) golf course maintenance shop, were identified within the project limits.