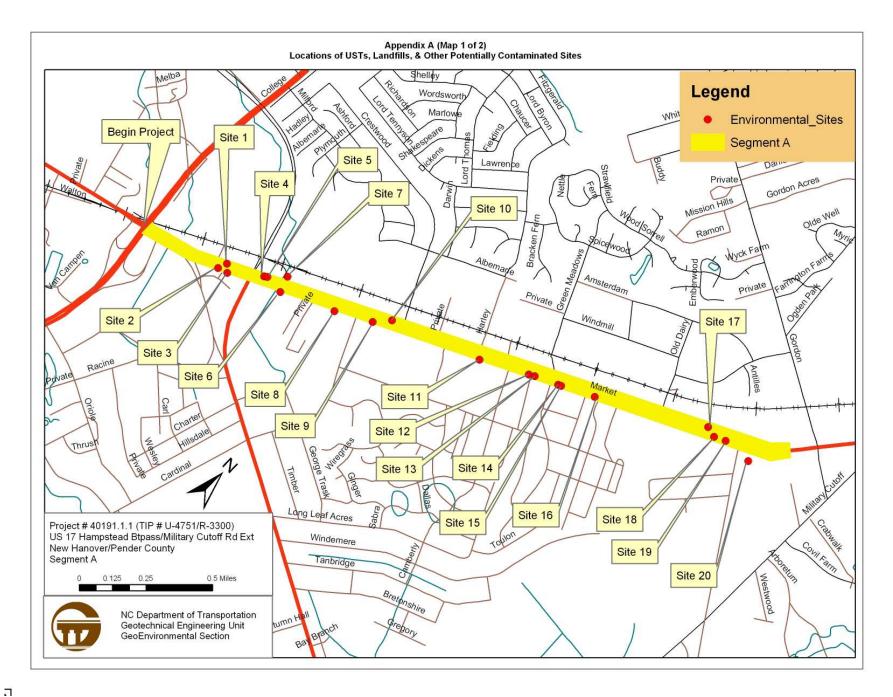

## **Techniques/Methodologies**

The Geographical Information System (GIS) was consulted to identify known sites of concern in relation to the project corridor. Geotechnical Engineering Unit personnel conducted a field reconnaissance along the 14 project corridors on February 19, 2009. A search of appropriate environmental agencies' databases was performed to assist in evaluating sites identified during this study.

## **UST Facilities**

Twenty-eight (28) sites may contain petroleum USTs within the project limits.

## **Anticipated Impacts**

Twenty-eight (28) possible UST facilities and seven (7) other geoenvironmental concerns were identified within the proposed project corridor. The impacts identified within the individual proposed project alternatives are as follows:

| • | Alternative A:<br>Alternative B: | 20 sites<br>4 sites | (15 UST, 4 automotive repair, 1 junkyard)<br>(4 UST) |
|---|----------------------------------|---------------------|------------------------------------------------------|
| ٠ | Alternative C:                   | No sites            |                                                      |
| ٠ | Alternative D:                   | No sites            |                                                      |
| ٠ | Alternative E:                   | 4 sites             | (4 UST)                                              |
| ٠ | Alternative F:                   | No sites            |                                                      |
| ٠ | Alternative G:                   | No sites            |                                                      |
| ٠ | Alternative H:                   | No sites            |                                                      |
| ٠ | Alternative I:                   | No sites            |                                                      |
| ٠ | Alternative J:                   | 6 sites             | (5 USTs, 1 automotive repair)                        |
| ٠ | Alternative K:                   | No sites            |                                                      |
| ٠ | Alternative L:                   | No sites            |                                                      |
| ٠ | Alternative M:                   | 1 site              | (1 maintenance shop)                                 |
| • | Alternative N:                   | No sites            |                                                      |