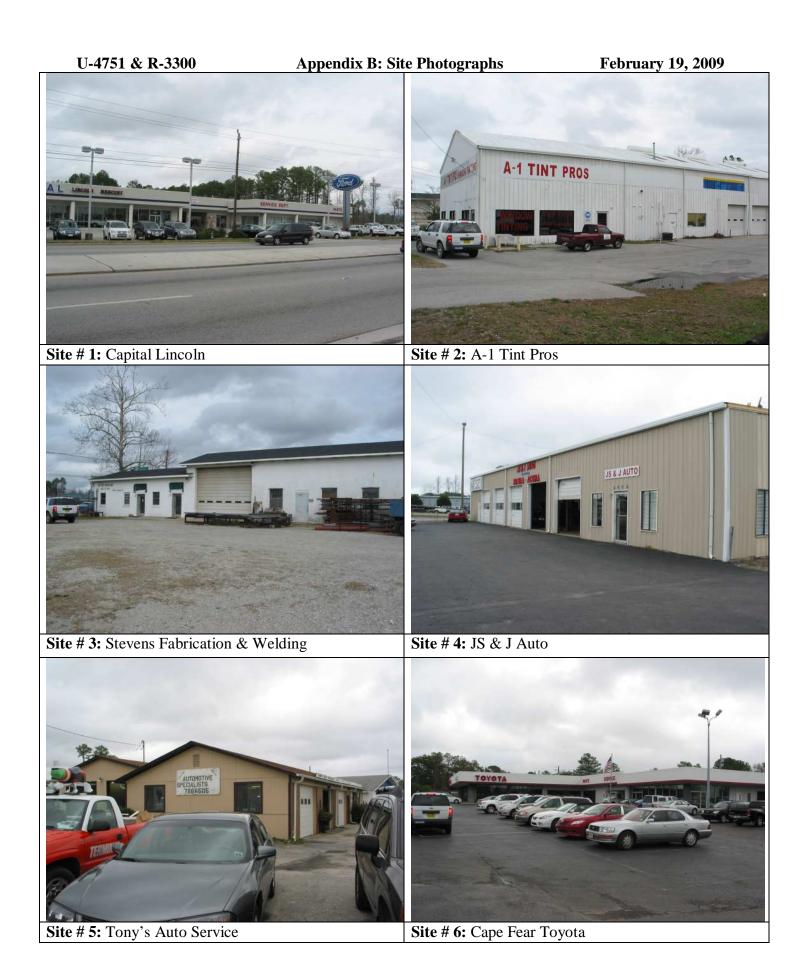

## **Other GeoEnvironmental Concerns**

Seven (7) other geoenvironmental concerns including five (5) automotive repair facilities, one (1) junkyard, and one (1) golf course maintenance shop, were identified within the project limits.