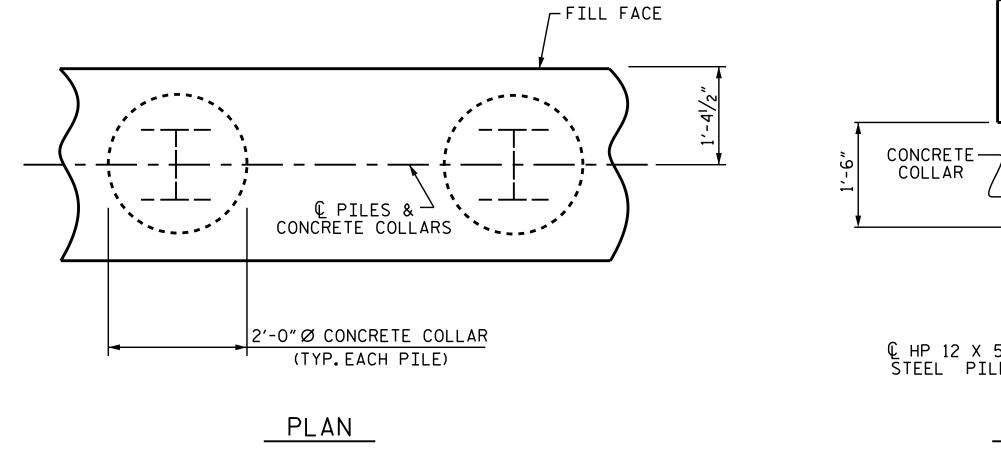

POUR #1 (CAP, COLLARS, & LOWER PART OF WINGS) = 24.4 C.Y.

(UPPER PART OF WINGS)—

TOTAL = 25.3 C.Y.

\_ EA. 3

HP 12 X 53 GALVANIZED STEEL PILES

\_LIN FT. 325

\_ NO.5 STEEL PILE POINTS\_

PILE REDRIVES \_

PILE DRIVING EQUIPMENT SETUP \_\_\_ NO.5 FOR HP 12 X 53 GALVANIZED STEEL PILES

CORROSION PROTECTION FOR STEEL PILES DETAIL

B-5236 PROJECT NO.\_ NEW HANOVER COUNTY 15+64.40 -L-STATION:

SHEET 3 OF 3

STATE OF NORTH CAROLINA DEPARTMENT OF TRANSPORTATION

SUBSTRUCTURE

INTEGRAL

SEAL 21271 Greg Dickey 8/1/2017