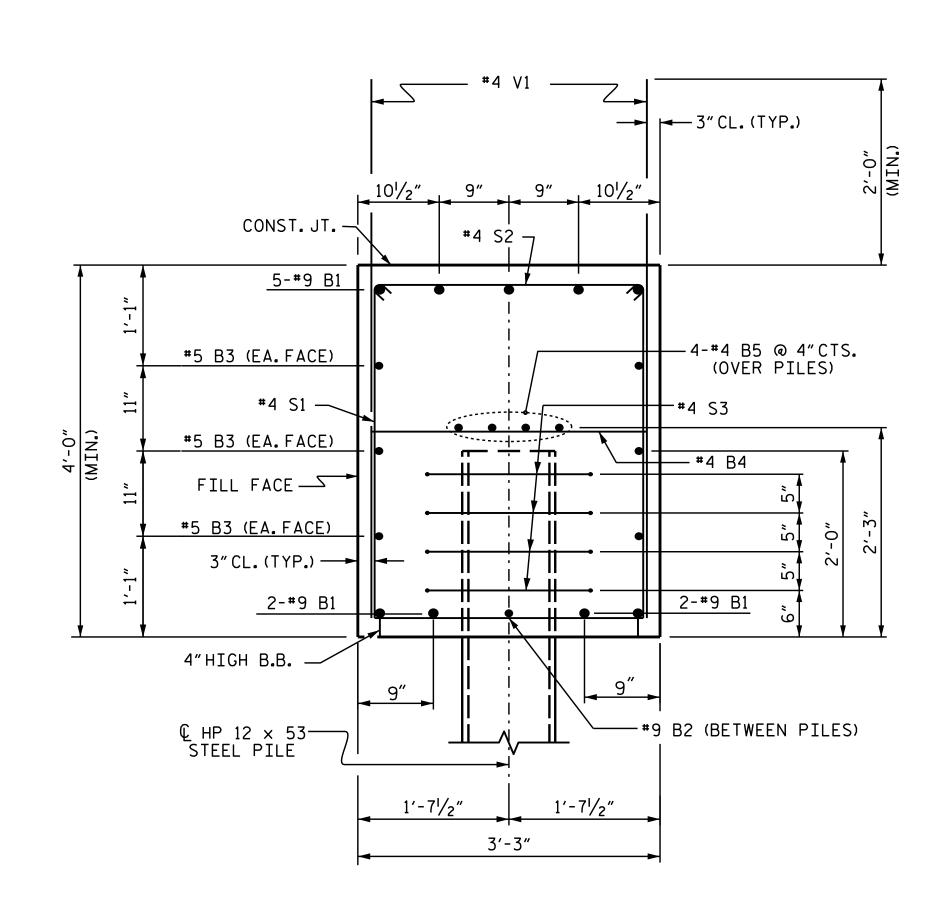

NO SEPARATE PAYMENT WILL BE MADE FOR THIS WORK AND THE ENTIRE COST OF THIS WORK SHALL BE INCLUDED IN THE UNIT CONTRACT PRICE BID FOR THE SEVERAL PAY ITEMS.

TEMPORARY DRAINAGE AT END BENT

CONCRETE — └BOTTOM OF CAP © HP 12 X 53 TEEL PILE ELEVATION