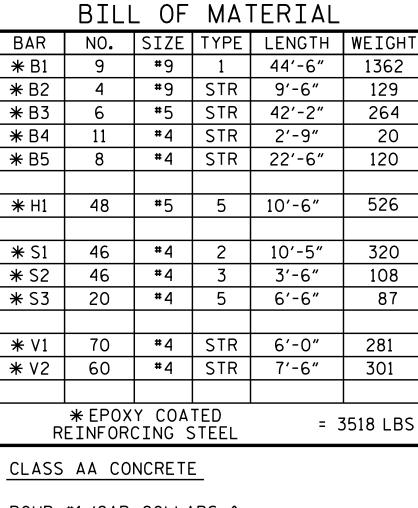

POUR #1 (CAP, COLLARS, & LOWER PART OF WINGS) = 24.4 C.Y.

(UPPER PART OF WINGS)—

TOTAL = 25.3 C.Y.

\_ EA. 3

HP 12 X 53 GALVANIZED STEEL PILES

\_LIN FT. 325

\_ NO.5 STEEL PILE POINTS\_

PILE REDRIVES \_