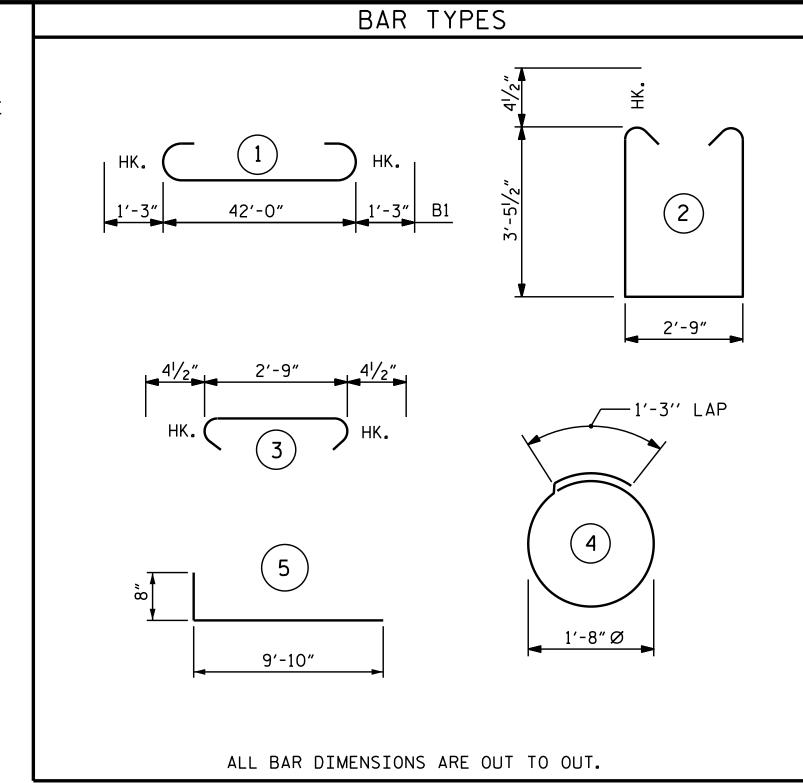

POUR #1 (CAP, COLLARS, & LOWER PART OF WINGS) = 24.4 C.Y.

(UPPER PART OF WINGS)—

TOTAL = 25.3 C.Y.

\_ EA. 3

HP 12 X 53 GALVANIZED STEEL PILES

\_LIN FT. 325

\_ NO.5 STEEL PILE POINTS\_

PILE REDRIVES \_