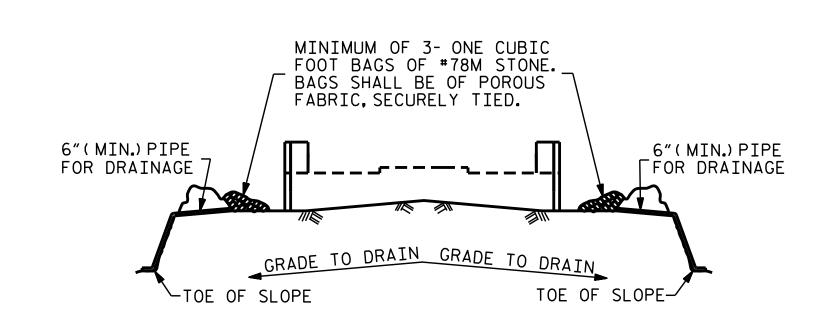

## SECTION A-A

BAGGED STONE AND PIPE SHALL BE PLACED IMMEDIATELY AFTER COMPLETION OF END BENT EXCAVATION. PIPE MAY BE EITHER CONCRETE, CORRUGATED STEEL, CORRUGATED ALUMINUM ALLOY, OR CORRUGATED PLASTIC. PERFORATED PIPE WILL NOT BE ALLOWED.

BAGGED STONE SHALL REMAIN IN PLACE UNTIL THE ENGINEER DIRECTS THAT IT BE REMOVED. THE CONTRACTOR SHALL REMOVE AND DISPOSE OF SILT ACCUMULATIONS AT BAGGED STONE WHEN SO DIRECTED BY THE ENGINEER. BAGS SHALL BE REMOVED AND REPLACED WHENEVER THE ENGINEER DETER-MINES THAT THEY HAVE DETERIORATED AND LOST THEIR EFFECTIVENESS.

NO SEPARATE PAYMENT WILL BE MADE FOR THIS WORK AND THE ENTIRE COST OF THIS WORK SHALL BE INCLUDED IN THE UNIT CONTRACT PRICE BID FOR THE SEVERAL PAY ITEMS.

TEMPORARY DRAINAGE AT END BENT

CONCRETE — └BOTTOM OF CAP © HP 12 X 53 TEEL PILE ELEVATION