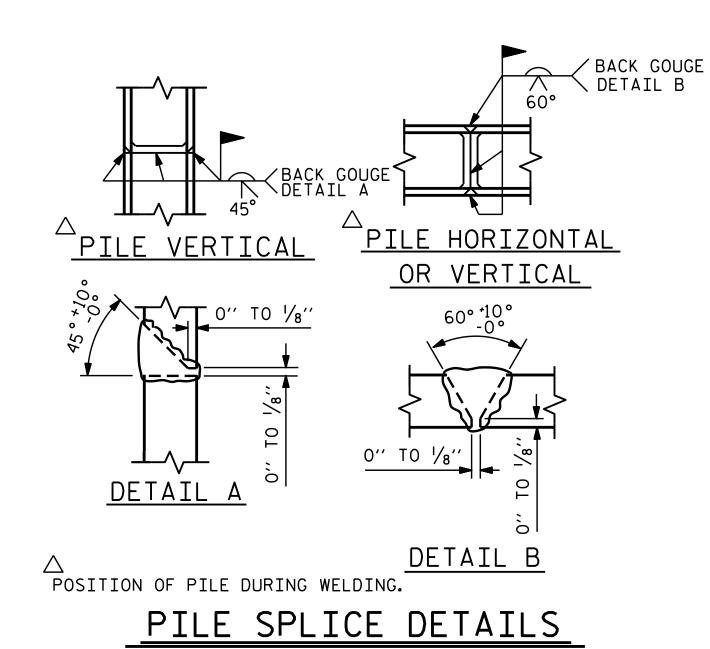

POUR #1 (CAP, COLLARS, & LOWER PART OF WINGS) = 24.4 C.Y.

(UPPER PART OF WINGS)—

TOTAL = 25.3 C.Y.

\_ EA. 3

HP 12 X 53 GALVANIZED STEEL PILES

\_LIN FT. 325

\_ NO.5 STEEL PILE POINTS\_

PILE REDRIVES \_

PILE DRIVING EQUIPMENT SETUP \_\_\_ NO.5 FOR HP 12 X 53 GALVANIZED STEEL PILES

## SECTION A-A



BAGGED STONE AND PIPE SHALL BE PLACED IMMEDIATELY AFTER COMPLETION OF END BENT EXCAVATION. PIPE MAY BE EITHER CONCRETE, CORRUGATED STEEL, CORRUGATED ALUMINUM ALLOY, OR CORRUGATED PLASTIC. PERFORATED PIPE WILL NOT BE ALLOWED.

BAGGED STONE SHALL REMAIN IN PLACE UNTIL THE ENGINEER DIRECTS THAT IT BE REMOVED. THE CONTRACTOR SHALL REMOVE AND DISPOSE OF SILT ACCUMULATIONS AT BAGGED STONE WHEN SO DIRECTED BY THE ENGINEER. BAGS SHALL BE REMOVED AND REPLACED WHENEVER THE ENGINEER DETER-MINE