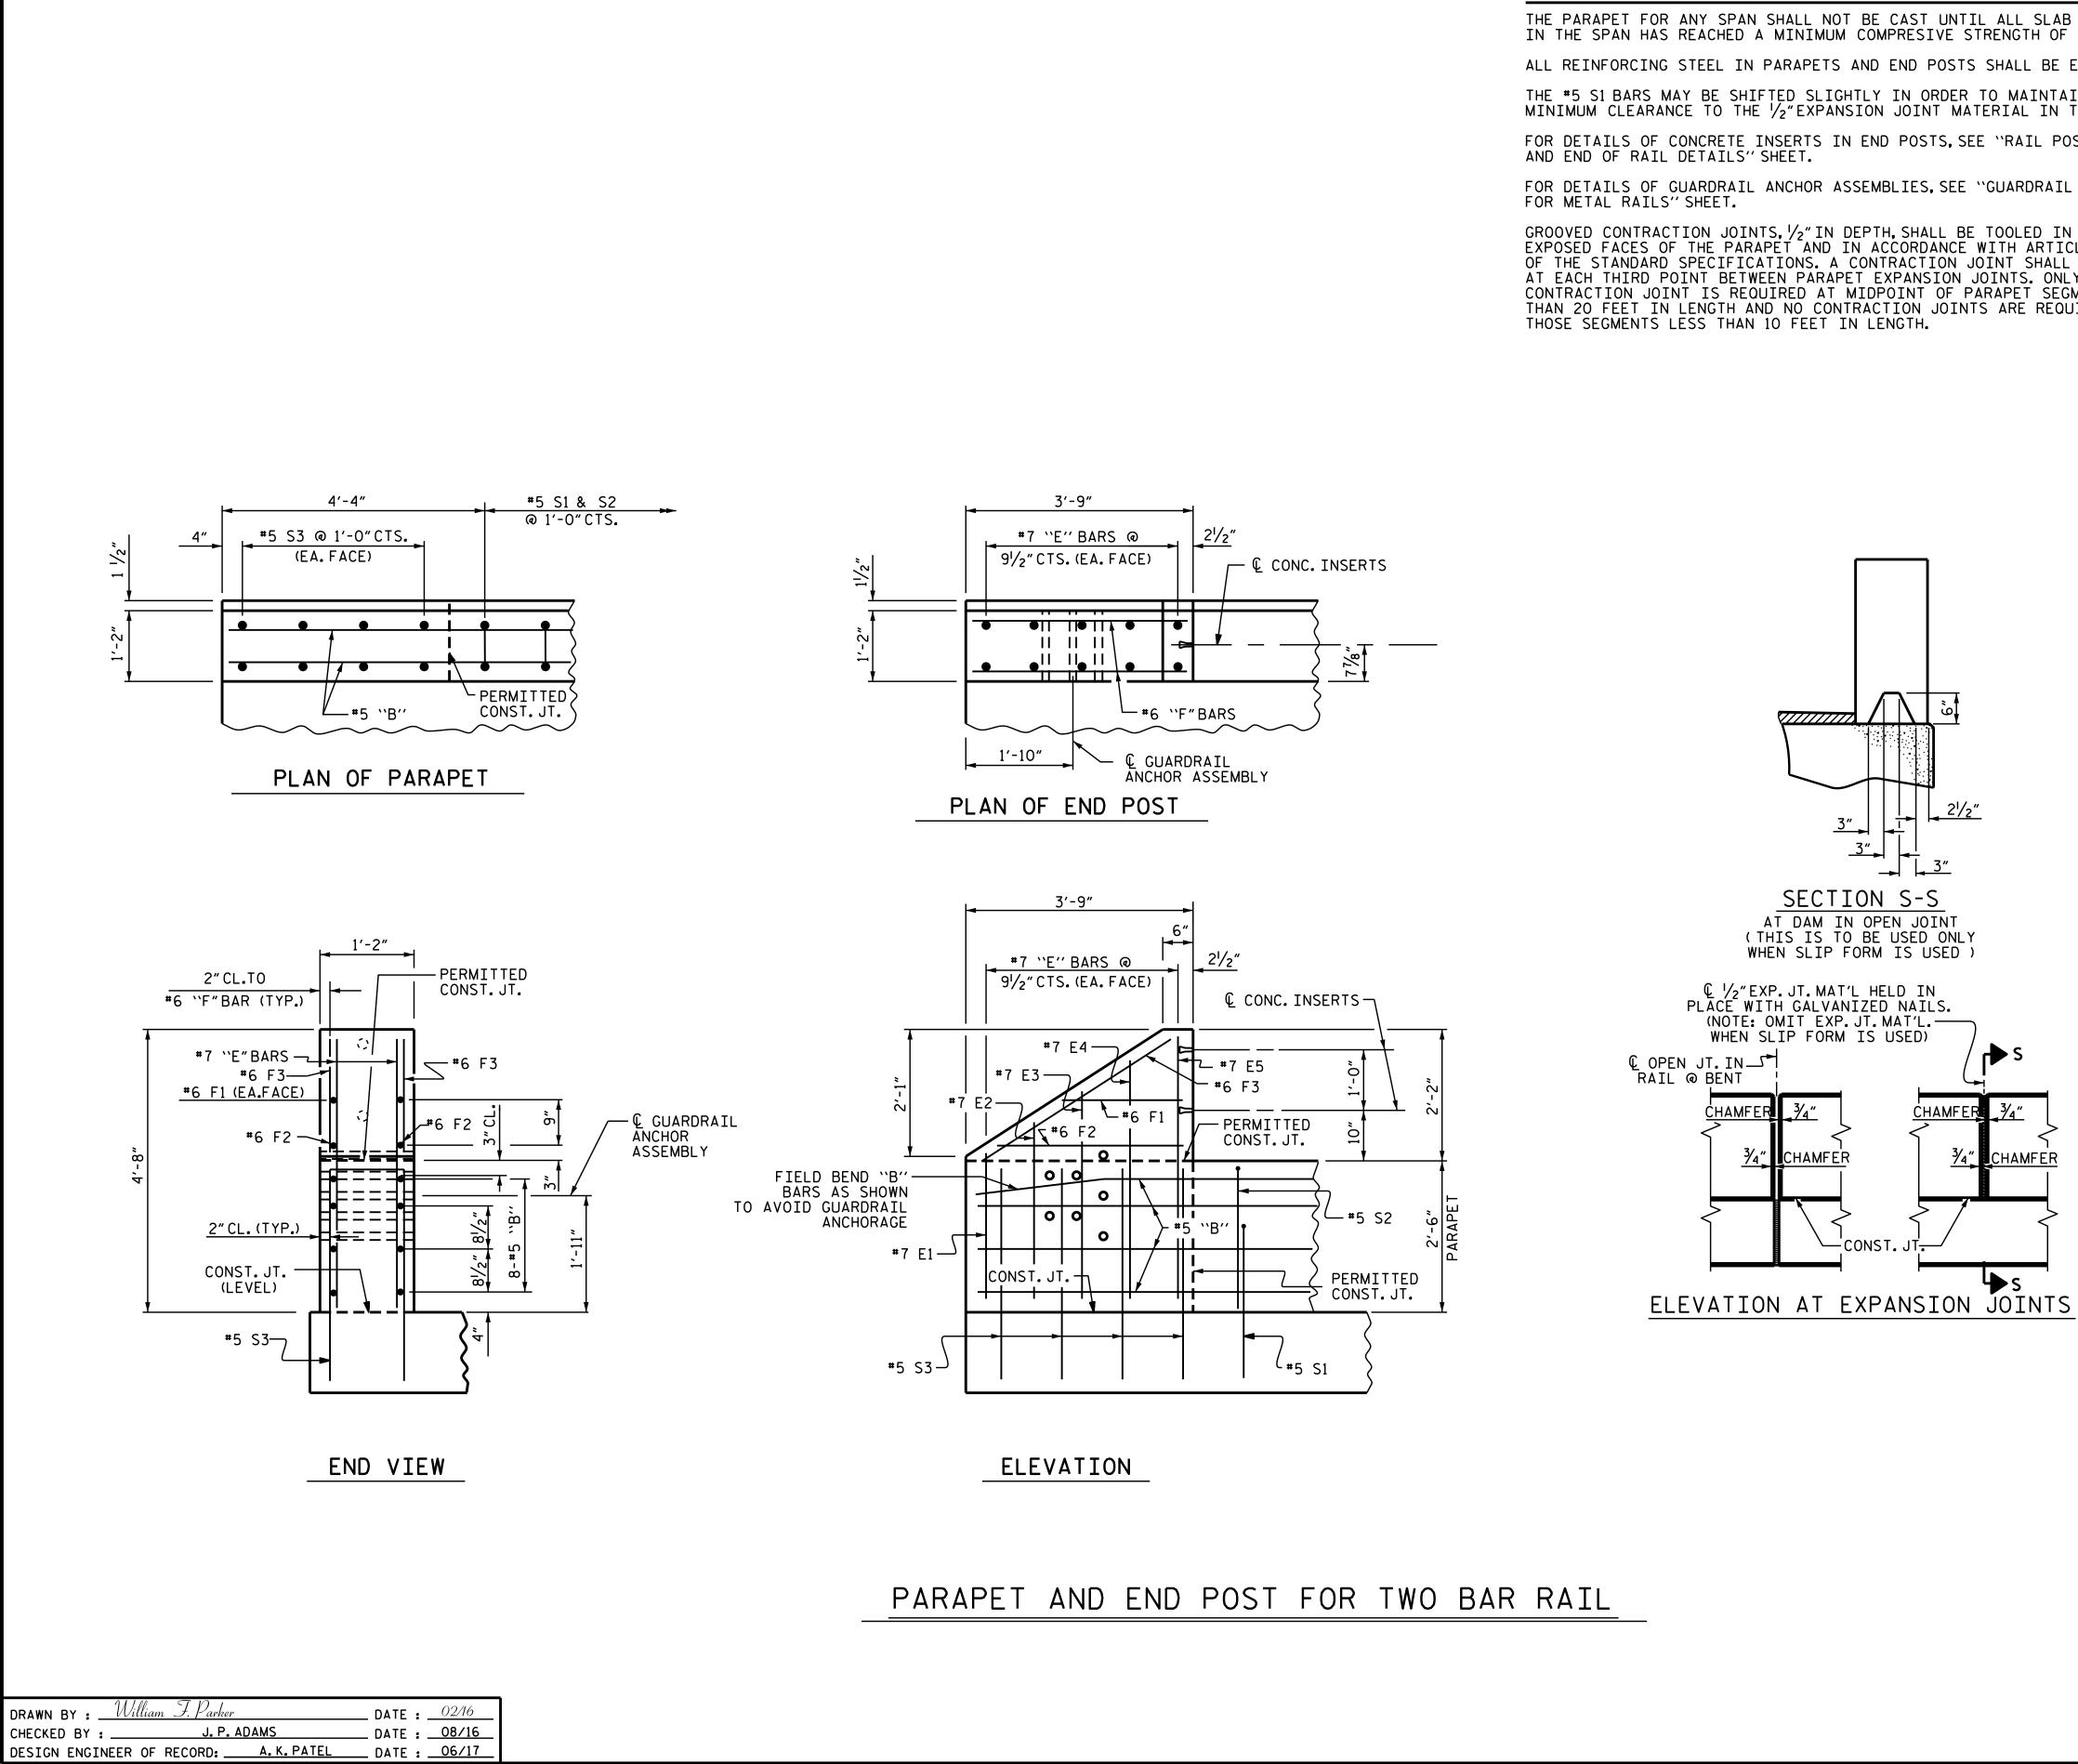

## NOTES

THE PARAPET FOR ANY SPAN SHALL NOT BE CAST UNTIL ALL SLAB CONCRE IN THE SPAN HAS REACHED A MINIMUM COMPRESIVE STRENGTH OF 3000 PS

ALL REINFORCING STEEL IN PARAPETS AND END POSTS SHALL BE EPOXY CO

THE #5 S1 BARS MAY BE SHIFTED SLIGHTLY IN ORDER TO MAINTAIN A 2" MINIMUM CLEARANCE TO THE  $\frac{1}{2}$ "EXPANSION JOINT MATERIAL IN THE PARA

FOR DETAILS OF CONCRETE INSERTS IN END POSTS, SEE "RAIL POST SPAC

FOR DETAILS OF GUARDRAIL ANCHOR ASSEMBLIES, SEE ``GUARDRAIL ANCHORA FOR METAL RAILS'' SHEET.

GROOVED CONTRACTION JOINTS, 1/2" IN DEPTH, SHALL BE TOOLED IN ALL EXPOSED FACES OF THE PARAPET AND IN ACCORDANCE WITH ARTICLE 825-10 OF THE STANDARD SPECIFICATIONS. A CONTRACTION JOINT SHALL BE LOCA AT EACH THIRD POINT BETWEEN PARAPET EXPANSION JOINTS. ONLY ONE CONTRACTION JOINT IS REQUIRED AT MIDPOINT OF PARAPET SEGMENTS LE THAN 20 FEET IN LENGTH AND NO CONTRACTION JOINTS ARE REQUIRED FOR THOSE SEGMENTS LESS THAN 10 FEET IN LENGTH.

2<sup>1</sup>/2"

S

CHAMFER

CHAMFE

|                                                | BILL OF MATERIAL FOR<br>PARAPET & END POSTS |                                                            |                                                                  |                                                                                                                                                                                            |                                                                       |                             |
|------------------------------------------------|---------------------------------------------|------------------------------------------------------------|------------------------------------------------------------------|--------------------------------------------------------------------------------------------------------------------------------------------------------------------------------------------|-----------------------------------------------------------------------|-----------------------------|
| CONCRETE                                       | BAR                                         | NO.                                                        | SIZE                                                             | TYPE                                                                                                                                                                                       |                                                                       | S<br>WEIGHT                 |
| 000 PSI.                                       | _                                           |                                                            | #5                                                               | STR                                                                                                                                                                                        | 24'-2"                                                                | 807                         |
| OXY COATED.                                    | * B1<br>* B2                                | 32<br>32                                                   | #5                                                               | STR                                                                                                                                                                                        | 22'-1"                                                                | 737                         |
| IA 2"                                          | <b>*</b> B3                                 | 16                                                         | <b>#</b> 5                                                       | STR                                                                                                                                                                                        | 23'-9"                                                                | 396                         |
| E PARAPET.                                     | + E1                                        | 8                                                          | #7                                                               | STR                                                                                                                                                                                        | 2'-5″                                                                 | 40                          |
| F SPACINGS                                     | * E1                                        | 8                                                          | #7                                                               | STR                                                                                                                                                                                        | 2'-11"                                                                | 48                          |
|                                                | <b>*</b> E3                                 | 8                                                          | #7                                                               | STR                                                                                                                                                                                        | 3′-5″                                                                 | 56                          |
| ANCHORAGE                                      | * E4<br>* E5                                | 8                                                          | #7<br>#7                                                         | STR<br>STR                                                                                                                                                                                 | 3'-11"<br>4'-4"                                                       | <u>64</u><br>71             |
| ALL                                            |                                             | 0                                                          | · ·                                                              |                                                                                                                                                                                            |                                                                       |                             |
| E 825-10(B)<br>BE LOCATED                      | <b>*</b> F1                                 | 8                                                          | *6                                                               | STR                                                                                                                                                                                        | 1'-9"                                                                 | 21                          |
| ONE<br>INTS LESS                               | * F2<br>* F3                                | 8                                                          | #6<br>#6                                                         | STR<br>STR                                                                                                                                                                                 | 2'-11"<br>3'-3"                                                       | <u> </u>                    |
| RED FOR                                        |                                             |                                                            |                                                                  | 5111                                                                                                                                                                                       |                                                                       |                             |
|                                                | * S1                                        | 228                                                        | *5                                                               | 1                                                                                                                                                                                          | 5'-5"                                                                 | 1288                        |
|                                                | * S2<br>* S3                                | 228<br>32                                                  | #5<br>#5                                                         | 2<br>STR                                                                                                                                                                                   | 5'-6"<br>3'-0"                                                        | <u>1308</u><br>100          |
|                                                | <u> </u>                                    | 52                                                         |                                                                  |                                                                                                                                                                                            | 5 0                                                                   | 100                         |
|                                                |                                             |                                                            |                                                                  |                                                                                                                                                                                            |                                                                       |                             |
|                                                |                                             |                                                            |                                                                  |                                                                                                                                                                                            |                                                                       |                             |
|                                                |                                             |                                                            | <br>\                                                            | 1                                                                                                                                                                                          |                                                                       |                             |
|                                                |                                             | Y COATEE<br>RCING S                                        |                                                                  |                                                                                                                                                                                            | LBS.                                                                  | 5010                        |
|                                                |                                             |                                                            |                                                                  |                                                                                                                                                                                            |                                                                       |                             |
|                                                |                                             | AA CONCI                                                   |                                                                  |                                                                                                                                                                                            | CU.YDS.                                                               | 26.4                        |
|                                                | TOTAL                                       | LIN.FT.(                                                   | OF CONC                                                          | RETE P.                                                                                                                                                                                    | ARAPET                                                                | 236.67                      |
|                                                | BAR TYPES                                   |                                                            |                                                                  |                                                                                                                                                                                            |                                                                       |                             |
|                                                |                                             |                                                            |                                                                  |                                                                                                                                                                                            |                                                                       |                             |
|                                                |                                             |                                                            |                                                                  |                                                                                                                                                                                            |                                                                       |                             |
|                                                |                                             |                                                            | *                                                                |                                                                                                                                                                                            |                                                                       |                             |
|                                                |                                             |                                                            | )                                                                |                                                                                                                                                                                            | 2                                                                     | 2'-4"                       |
|                                                |                                             |                                                            |                                                                  |                                                                                                                                                                                            |                                                                       | ъ<br>У                      |
|                                                |                                             |                                                            |                                                                  |                                                                                                                                                                                            |                                                                       |                             |
|                                                |                                             |                                                            |                                                                  |                                                                                                                                                                                            |                                                                       |                             |
|                                                |                                             | ]                                                          | I <u> </u>                                                       |                                                                                                                                                                                            |                                                                       | I                           |
|                                                |                                             | 8″                                                         | I <u>+</u>                                                       |                                                                                                                                                                                            | I                                                                     | I                           |
|                                                |                                             |                                                            | I <u></u>                                                        |                                                                                                                                                                                            | I                                                                     | I <u></u>                   |
|                                                |                                             |                                                            | I                                                                | ENSIONS<br>TO OUT                                                                                                                                                                          |                                                                       | II                          |
|                                                |                                             |                                                            |                                                                  |                                                                                                                                                                                            |                                                                       | I                           |
|                                                |                                             |                                                            |                                                                  |                                                                                                                                                                                            |                                                                       |                             |
|                                                |                                             | JECT                                                       | OUT                                                              | Ε                                                                                                                                                                                          | 3-523                                                                 | <u>56</u>                   |
|                                                | N                                           | JECT                                                       | оит<br>NO<br>НАМ                                                 | to out<br>E<br>OVE                                                                                                                                                                         | 3-523<br><u>R_</u> с                                                  | OUNTY                       |
|                                                | N                                           | JECT                                                       | оит<br>NO<br>НАМ                                                 | to out<br>E<br>OVE                                                                                                                                                                         | 3-523<br>R                                                            | OUNTY                       |
|                                                | N<br>STA                                    | JECT                                                       | оот<br>NO<br>НАМ<br>15                                           | то оит<br>Е<br>ОVЕ<br>5+64                                                                                                                                                                 | 3-523<br>R<br>4.40                                                    | OUNTY                       |
|                                                | N<br>STA<br>SHEET                           | JECT<br>JEW<br>TION:<br>2 OF 2                             | OUT<br>NO<br>HAN<br>15                                           | TO OUT<br>E<br>E<br>OVE<br>5+64<br>F NORTH CA                                                                                                                                              | 3-523<br>R<br>4.40                                                    | OUNTY<br>-L-                |
| NUMBER OF CAROUND                              | N<br>STA<br>SHEET                           | JECT<br>JEW<br>TION:<br>2 OF 2<br>EPARTM                   | NO<br>HAN<br>15<br>STATE O<br>IENT C                             | TO OUT<br>E<br>E<br>OVE<br>5+64<br>F NORTH CA<br>F TRA<br>RALEIGH                                                                                                                          | 3-523<br>R_C<br>4.40                                                  | OUNTY<br>-L-                |
| MARTIN CAROLINA                                | N<br>STA<br>SHEET                           | JECT<br>JEW<br>TION:<br>2 OF 2<br>EPARTM                   | NO<br>HAN<br>15<br>STATE O<br>IENT C                             | TO OUT<br>E<br>E<br>OVE<br>5+64<br>F NORTH CA<br>F TRA<br>RALEIGH                                                                                                                          | 3-523<br><u>R</u> с<br>4.40                                           | OUNTY<br>-L-                |
| North CAROLINA<br>OFFESSION<br>SEAL<br>21271   | STA<br>SHEET<br>D                           | JECT<br>JEW<br>TION:<br>2 OF 2<br>EPARTM                   | NO<br>HAN<br>15<br>STATE O<br>IENT C<br>UPER                     | TO OUT<br>E<br>E<br>OVE<br>5+64<br>F NORTH CA<br>F TRA<br>RALEIGH<br>STRU                                                                                                                  | 3-523<br>R C<br>4.40<br>ROLINA<br>ROLINA<br>ROLINA<br>ROLINA<br>CTURE | OUNTY<br>-L-                |
|                                                | STA<br>SHEET<br>D                           | JECT<br>JEW<br>TION:<br>2 OF 2<br>EPARTM<br>S<br>PLA       | NO<br>HAN<br>15<br>IENT C<br>UPER<br>N O                         | TO OUT                                                                                                                                                                                     | 3-523<br>R C<br>4.40<br>ROLINA<br>NSPORT<br>CTURE<br>ARAP             | OUNTY<br>-L-<br>ATION<br>ET |
| THE CORY W. DUT                                | N<br>STA<br>SHEET                           | JECT<br>JEW<br>TION:<br>2 OF 2<br>EPARTM<br>S<br>PLA       | NO<br>HAN<br>15<br>ISTATE O<br>IENT C<br>UPER<br>N O<br>ND E     | TO OUT                                                                                                                                                                                     | -<br>-<br>-<br>-<br>-<br>-<br>-<br>-<br>-<br>-<br>-<br>-<br>-<br>-    | OUNTY<br>-L-<br>ATION<br>ET |
| DocuSigned by:                                 | STA<br>SHEET<br>D                           | JECT<br>JEW<br>TION:<br>2 OF 2<br>EPARTM<br>S<br>PLA       | NO<br>HAN<br>15<br>ISTATE O<br>IENT C<br>UPER<br>N O<br>ND E     | TO OUT                                                                                                                                                                                     | -<br>-<br>-<br>-<br>-<br>-<br>-<br>-<br>-<br>-<br>-<br>-<br>-<br>-    | OUNTY<br>-L-<br>ATION<br>ET |
| THE CORY W. DUT                                | STA<br>SHEET<br>D                           | JECT<br>JEW<br>TION:<br>2 OF 2<br>EPARTM<br>S<br>PLA       | NO<br>HAN<br>1<br>STATE O<br>IENT C<br>UPER<br>N O<br>ID E<br>DE | TO OUT                                                                                                                                                                                     | -<br>-<br>-<br>-<br>-<br>-<br>-<br>-<br>-<br>-<br>-<br>-<br>-<br>-    | OUNTY<br>-L-<br>ATION<br>ET |
| DocuSigned by:<br>Jreg Lick<br>884E46B8CE5B4B6 | STA<br>SHEET<br>D                           | JECT<br>JEW<br>TION:<br>2 OF 2<br>EPARTM<br>S<br>PLA<br>AN | NO<br>HAN<br>15<br>ISTATE O<br>IENT C<br>UPER<br>N O<br>ND E     | TO OUT<br>TO OUT<br>E<br>OVE<br>5+6<br>F NORTH CA<br>F TRA<br>RALEIGH<br>STRU<br>F P<br>STRU<br>F P<br>STRU<br>STRU<br>F P<br>STRU<br>STRU<br>STRU<br>STRU<br>STRU<br>STRU<br>STRU<br>STRU | -<br>-<br>-<br>-<br>-<br>-<br>-<br>-<br>-<br>-<br>-<br>-<br>-<br>-    | OUNTY<br>-L-<br>ATION<br>ET |