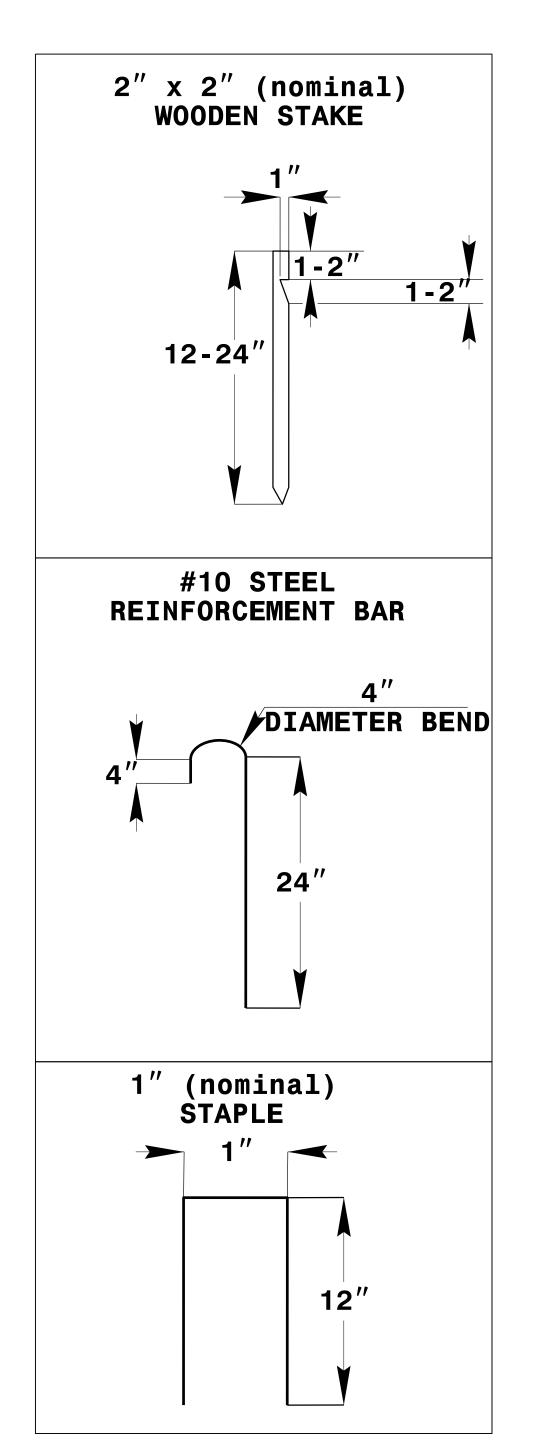

| PROJECT REFERENCE          | PROJECT REFERENCE NO. |                        |
|----------------------------|-----------------------|------------------------|
| B-5236                     | B-5236                |                        |
| R/W SHEET NO.              |                       |                        |
| ROADWAY DESIGN<br>ENGINEER |                       | HYDRAULICS<br>ENGINEER |

## SKIMMER BASIN WITH BAFFLES DETAIL (EAST)





## COIR FIBER MAT ANCHOR OPTIONS

## NOTES

- 1. SEED AND PLACE MATTING FOR EROSION CONTROL ON INTERIOR AND EXTERIOR SIDESLOPES.
- 2. LIMIT EARTH DIKE HEIGHT TO 5 FT.

- 3. FOR BASIN DEPTH OF 3 FT., THE MINIMUM BASIN WIDTH SHALL BE 9 FT. 4. DETERMINE PRIMARY SPILLWAY WEIR LENGTH (FT.) USING Q/O.8, WHERE Q IS FLOW RATE (CFS) INTO BASIN. 5. PLASTIC SLOPE DRAIN PIPE AT INLET OF BASIN MAY BE REPLACED BY FILTRATION GEOTEXTILE OR TARP AS DIRECTED.
- 6. LOW PERMEABILITY GEOTEXTILE FOR PRIMARY SPILLWAY SHALL BE ONE CONTINUOUS PIECE OF MATERIAL OR OVERLAPPED 18 IN. (MIN.).

NOT TO SCALE