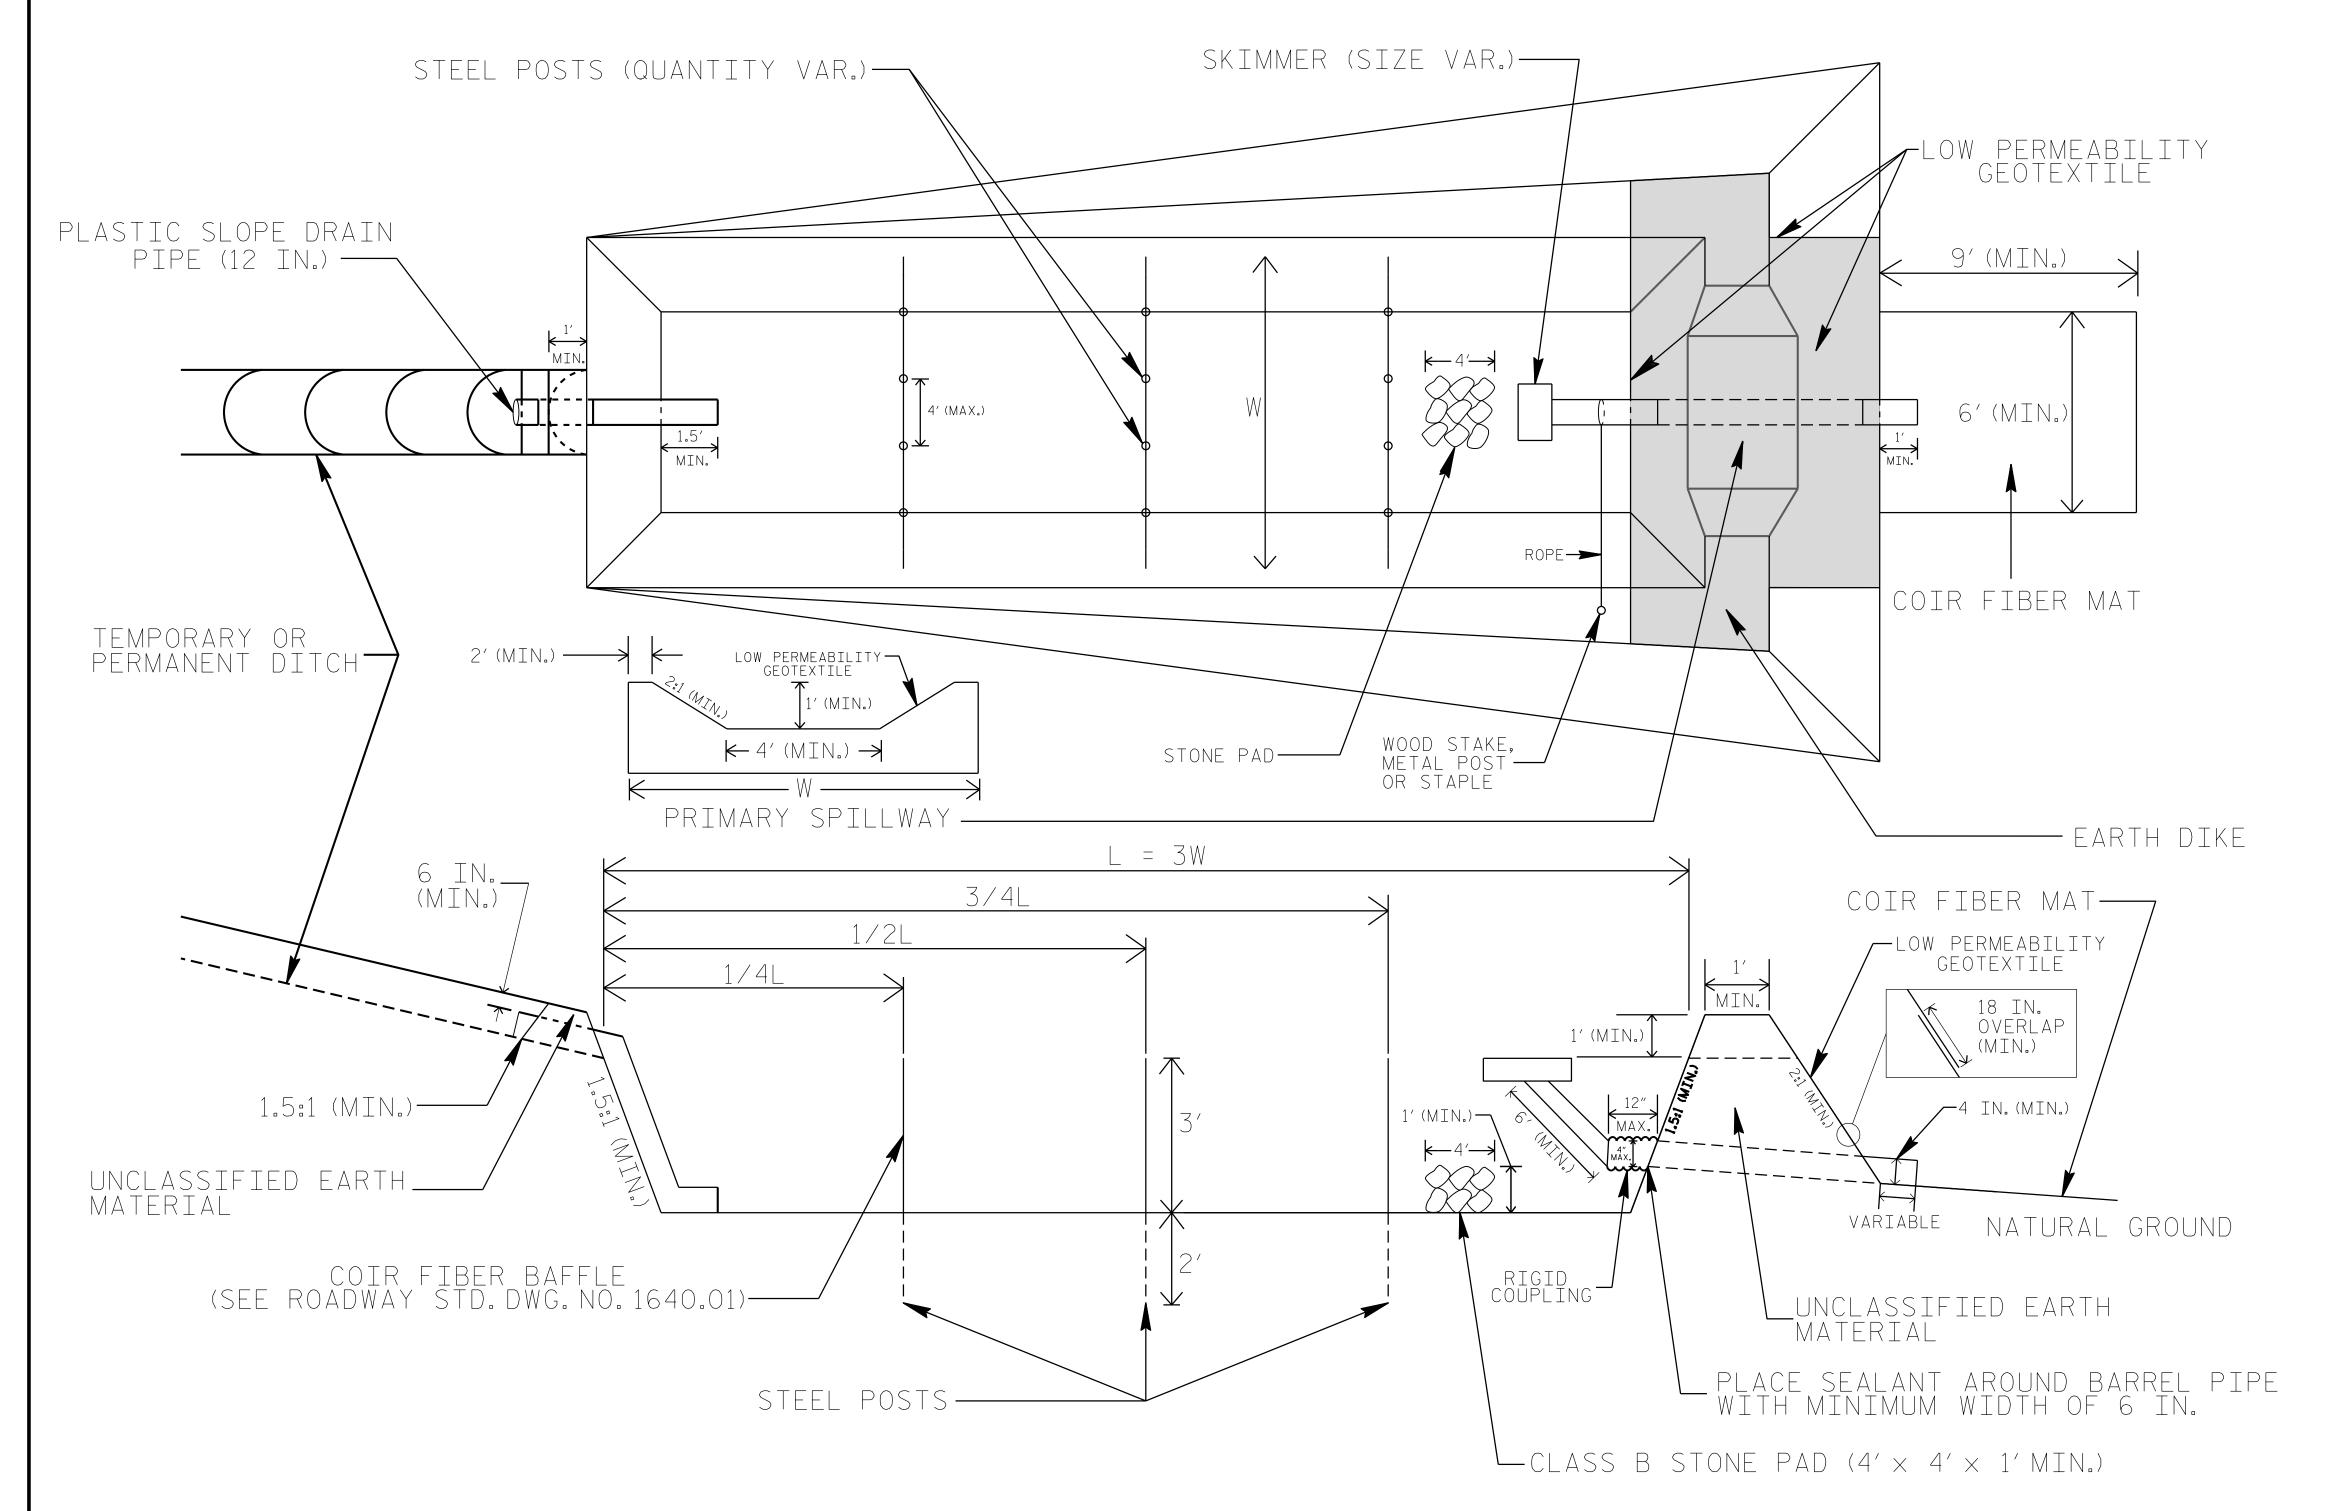

## SKIMMER BASIN WITH BAFFLES DETAIL (EAST)

## NOTES

- 1. SEED AND PLACE MATTING FOR EROSION CONTROL ON INTERIOR AND EXTERIOR SIDESLOPES.
- 2. LIMIT EARTH DIKE HEIGHT TO 5 FT.

- 3. FOR BASIN DEPTH OF 3 FT., THE MINIMUM BASIN WIDTH SHALL BE 9 FT. 4. DETERMINE PRIMARY SPILLWAY WEIR LENGTH (FT.) USING Q/O.8, WHERE Q IS FLOW RATE (CFS) INTO BASIN. 5. PLASTIC SLOPE DRAIN PIPE AT INLET OF BASIN MAY BE REPLACED BY FILTRATION GEOTEXTILE OR TARP AS DIRECTED.
- 6. LOW PERMEABILITY GEOTEXTILE FOR PRIMARY SPILLWAY SHALL BE ONE CONTINUOUS PIECE OF MATERIAL OR OVERLAPPED 18 IN. (MIN.).