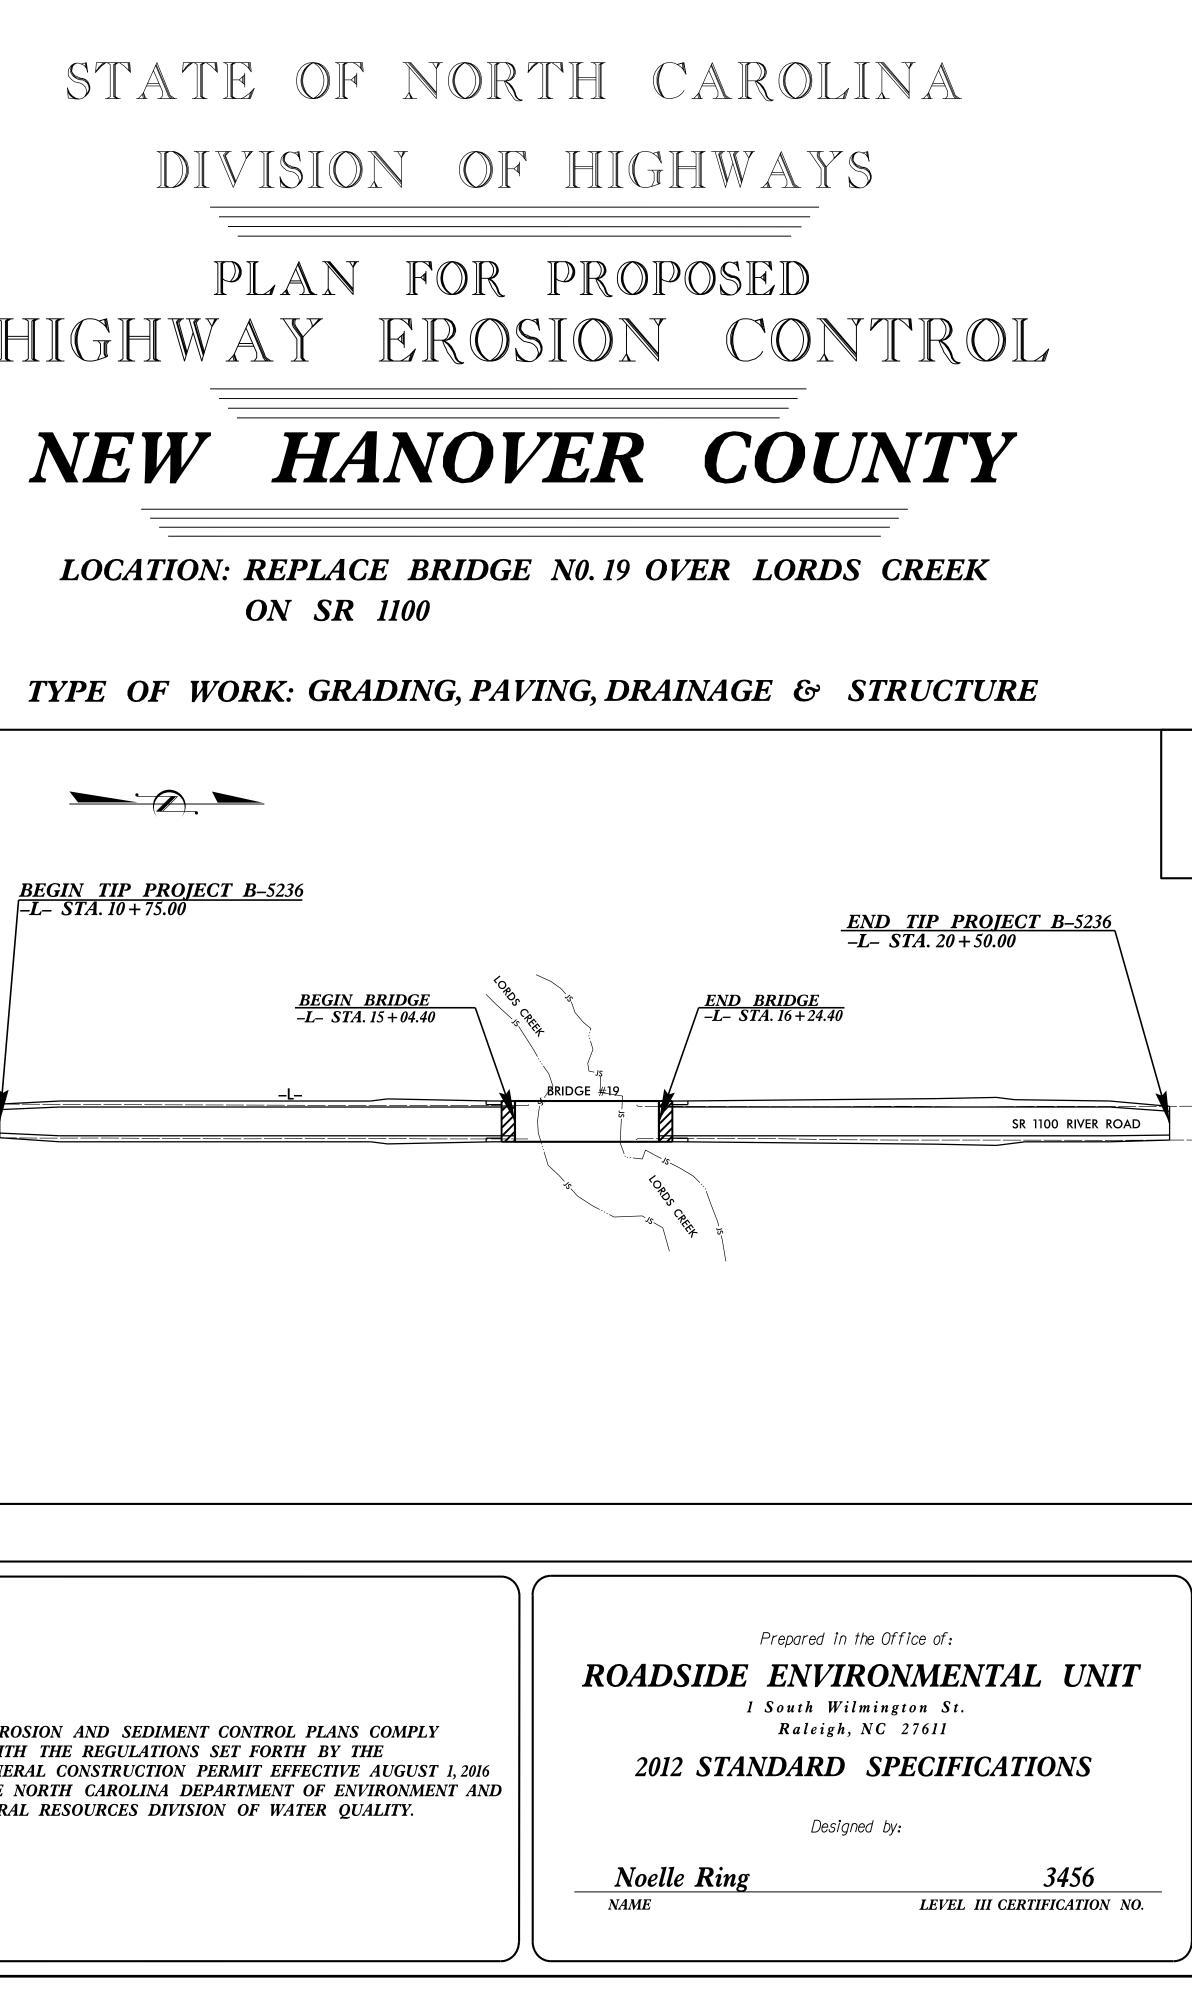

|                    | STATE    |                                                                           | TATE PROJECT REFERENCE NO                  | ).     | SHEET TOTAL |  |
|--------------------|----------|---------------------------------------------------------------------------|--------------------------------------------|--------|-------------|--|
|                    | N.C.     |                                                                           | B=5236                                     |        | NO. SHEETS  |  |
|                    | STAT     | TE PROJ. NO.                                                              | F. A. PROJ. NO.                            |        | DESCRIPTION |  |
|                    |          |                                                                           |                                            |        |             |  |
|                    |          |                                                                           |                                            |        |             |  |
|                    |          |                                                                           |                                            |        |             |  |
| FROS               | ION A    | ND SE                                                                     | DIMENT CON                                 | TROL   | MEASURES    |  |
|                    | _        | iption                                                                    |                                            |        | Symbol      |  |
| 1630.03            |          |                                                                           | Ditch                                      |        |             |  |
| 1630.03<br>1605.0  |          |                                                                           | ersion<br>E Force                          |        |             |  |
| 1606.0             |          | Temporary Silt Fence                                                      |                                            |        |             |  |
| 1622.0             | l Temp   |                                                                           |                                            |        |             |  |
| 1630.02            |          |                                                                           |                                            |        |             |  |
| 1633.01            | -        |                                                                           |                                            |        | XXX         |  |
|                    |          | Temporary Rock Silt Check Type-A with<br>Matting and Polyacrylamide (PAM) |                                            |        |             |  |
| 1633.02            |          | Temporary Rock Silt Check Type=B                                          |                                            |        |             |  |
|                    | with     | Wattle / Coir Fiber Wattle<br>with Polyacrylamide (PAM)                   |                                            |        |             |  |
| 1634.0             |          |                                                                           | ck Sediment Dam I                          |        |             |  |
| 1634.02<br>1635.01 | ш        |                                                                           | ck Sediment Dam  T<br>et Sediment Trap  T; |        |             |  |
| 1635.02            |          | -                                                                         | et Sediment Trap T                         | -      | - %         |  |
| 1630.04            | 4 Stilli | ng Basin                                                                  |                                            |        |             |  |
| 1630.00            | -        | Special Stilling Basin                                                    |                                            |        |             |  |
| 1632.0             |          | Rock Inlet Sediment Trap:<br>Type A                                       |                                            |        |             |  |
| 1632.02            | 2        | Туре В                                                                    |                                            |        | B           |  |
| 1632.03            | 3        | Туре С                                                                    |                                            |        | C           |  |
|                    |          | Skimmer Basin                                                             |                                            |        |             |  |
|                    |          | Tiered Skimmer Basin<br>Infiltration Basin                                |                                            |        |             |  |
|                    | ****     |                                                                           | .9111                                      |        |             |  |
|                    |          |                                                                           | THIS PROJI                                 |        |             |  |
|                    |          |                                                                           | EROSION CO<br>FOR CLE                      |        |             |  |
|                    |          |                                                                           | GRU33IN(                                   | G PHA  | SE OF       |  |
|                    |          | L                                                                         | CONST                                      | RUCTI  | ON.         |  |
|                    |          | Γ                                                                         | THIS PR                                    | O.IECT | HAS         |  |
|                    |          |                                                                           | BEEN DE                                    |        |             |  |
|                    |          |                                                                           | SENSITIVE                                  |        |             |  |
|                    |          | L                                                                         | 51AN                                       | NDARD: | 3.          |  |
|                    |          | Г                                                                         | ENVIRON                                    | JMENT  |             |  |
|                    |          |                                                                           | SENSITIVE                                  |        |             |  |
|                    |          | .                                                                         | ON TH                                      |        |             |  |
|                    |          |                                                                           | Refer To E. C<br>for Specia                | -      |             |  |
|                    |          |                                                                           |                                            |        |             |  |