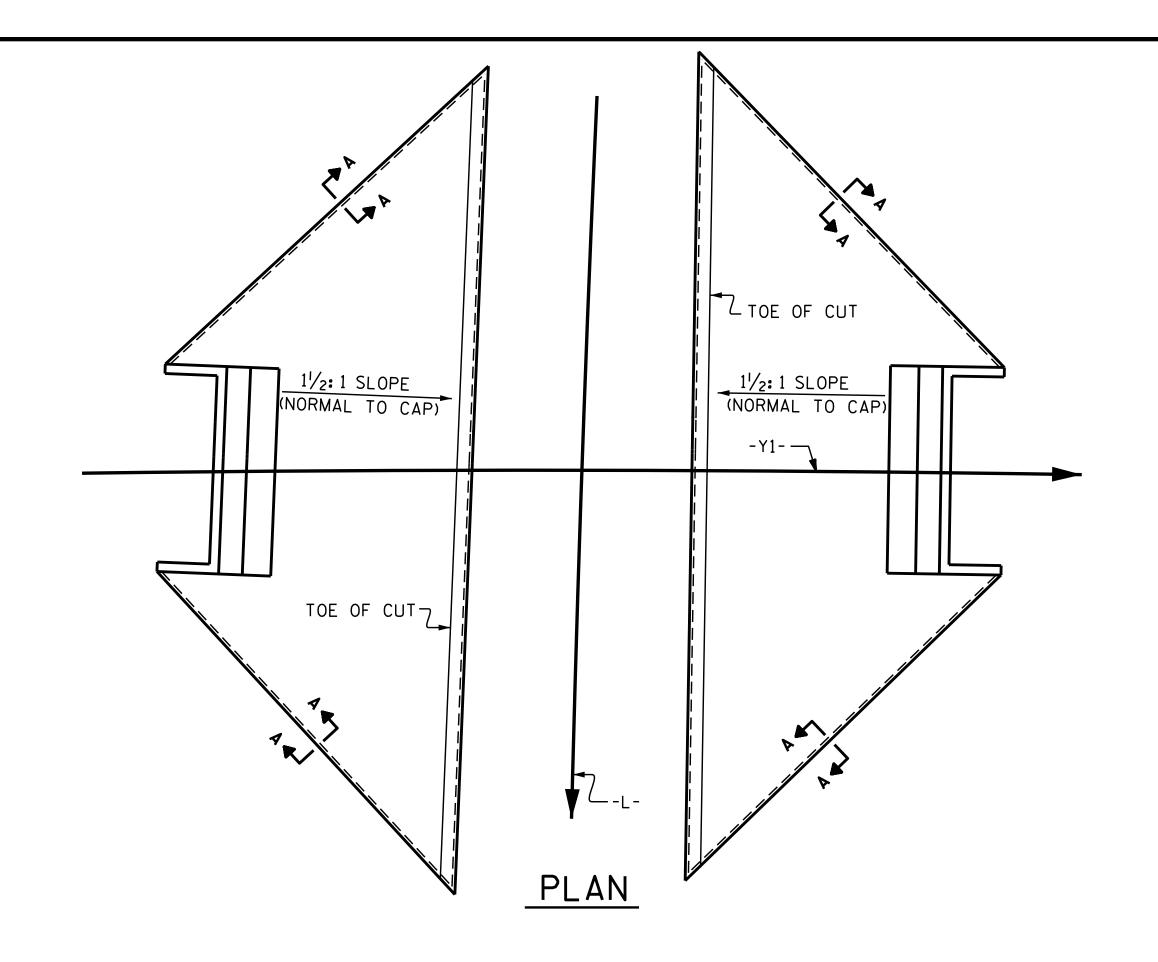

## **GENERAL NOTES**

STRAIGHT EDGING WILL NOT BE REQUIRED UNLESS, IN THE OPINION OF THE ENGINEER, VISUAL INSPECTION INDICATES A NEED FOR IT. MEASUREMENT AND PAYMENT SHALL BE AS PRESCRIBED IN SECTION 462 OF THE STANDARD SPECIFICATIONS. FOR BERM WIDTH, SEE GENERAL DRAWING. SLOPE PROTECTION SHALL CONSIST OF 4" POURED-IN-PLACE CONCRETE PAVING AS SHOWN IN THE DETAILS ON THIS SHEET. CONCRETE SHALL BE CLASS "B". THE CONCRETE SURFACE SHALL BE FLOATED WITH A WOODEN FLOAT AND FINISHED. WELDED WIRE FABRIC REINFORCING SHALL BE 6 X 6 - W1.4 X W1.4, 60" WIDE. SLOPE PROTECTION SHALL BE POURED IN 5'STRIPS AS SHOWN IN THE "POURING DETAIL" WITH 2'-O"LONG \*4 BARS PLACED ALONG THE SLOPE BETWEEN STRIPS AT 1'-6" MAXIMUM SPACING. SLOPE PROTECTION MAY BE POURED IN ALTERNATE 4' AND 5'STRIPS AS SHOWN IN THE "OPTIONAL POURING DETAIL" WITH ADJACENT RUNS OF WELDED WIRE FABRIC LAPPING AT LEAST 6". THE COST OF THE WELDED WIRE FABRIC AND \*4 BARS, IF USED, SHALL BE INCLUDED IN THE CONTRACT UNIT PRICE BID PER SQUARE YARD FOR 4"SLOPE PROTECTION.

\*QUANTITY SHOWN IS BASED ON 5'POURS.

SECTION ALONG & SURVEY WHEN SLOPE CATCHES IN DITCH

STRIP WIDTHS MAY VARY IN CURVED PORTION.

POURING DETAIL

POUR A 4'-0" STRIP FIRST. STRIP

OPTIONAL POURING DETAIL

WIDTHS MAY VARY IN CURVED PORTION.