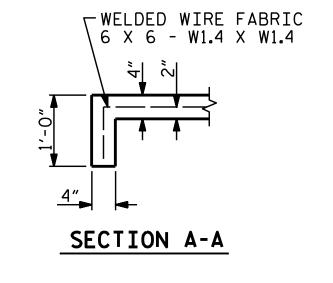

## **GENERAL NOTES**

STRAIGHT EDGING WILL NOT BE REQUIRED UNLESS, IN THE OPINION OF THE ENGINEER, VISUAL INSPECTION INDICATES A NEED FOR IT. MEASUREMENT AND PAYMENT SHALL BE AS PRESCRIBED IN SECTION 462 OF THE STANDARD SPECIFICATIONS. FOR BERM WIDTH, SEE GENERAL DRAWING. SLOPE PROTECTION SHALL CONSIST OF 4" POURED-IN-PLACE CONCRETE PAVING AS SHOWN IN THE DETAILS ON THIS SHEET. CONCRETE SHALL BE CLASS "B". THE CONCRETE SURFACE SHALL BE FLOATED WITH A WOODEN FLOAT AND FINISHED. WELDED WIRE FABRIC REINFORCING SHALL BE 6 X 6 - W1.4 X W1.4, 60" WIDE. SLOPE PROTECTION SHALL BE POURED IN 5'STRIPS AS SHOWN IN THE "POURING DETAIL" WITH 2'-O"LONG \*4 BARS PLACED ALONG THE SLOPE BETWEEN STRIPS AT 1'-6" MAXIMUM SPACING. SLOPE PROTECTION MAY BE POURED IN ALTERNATE 4' AND 5'STRIPS AS SHOWN IN THE "OPTIONAL POURING DETAIL" WITH ADJACENT RUNS OF WELDED WIRE FABRIC LAPPING AT LEAST 6". THE COST OF THE WELDED WIRE FABRIC AND \*4 BARS, IF USED, SHALL BE INCLUDED IN THE CONTRACT UNIT PRICE BID PER SQUARE YARD FOR 4"SLOPE PROTECTION.