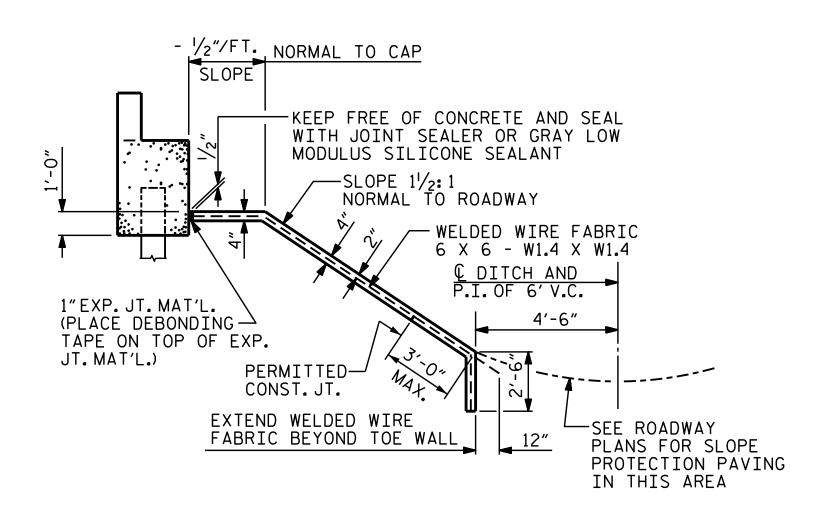

## **GENERAL NOTES**

STRAIGHT EDGING WILL NOT BE REQUIRED UNLESS, IN THE OPINION OF THE ENGINEER, VISUAL INSPECTION INDICATES A NEED FOR IT. MEASUREMENT AND PAYMENT SHALL BE AS PRESCRIBED IN SECTION 462 OF THE STANDARD SPECIFICATIONS. FOR BERM WIDTH, SEE GENERAL DRAWING. SLOPE PROTECTION SHALL CONSIST OF 4" POURED-IN-PLACE CONCRETE PAVING AS SHOWN IN THE DETAILS ON THIS SHEET. CONCRETE SHALL BE CLASS "B". THE CONCRETE SURFACE SHALL BE FLOATED WITH A WOODEN FLOAT AND FINISHED. WELDED WIRE FABRIC REINFORCING SHALL BE 6 X 6 - W1.4 X W1.4, 60" WIDE. SLOPE PROTECTION SHALL BE POURED IN 5'STRIPS AS SHOWN IN THE "POURING DETAIL" WITH 2'-O"LONG \*4 BARS PLACED ALONG THE SLOPE BETWEEN STRIPS AT 1'-6" MAXIMUM SPACING. SLOPE PROTECTION MAY BE POURED IN ALTERNATE 4' AND 5'STRIPS AS SHOWN IN THE "OPTIONAL POURING DETAIL" WITH ADJACENT RUNS OF WELDED WIRE FABRIC LAPPING AT LEAST 6". THE COST OF THE WELDED WIRE FABRIC AND \*4 BARS, IF USED, SHALL BE INCLUDED IN THE CONTRACT UNIT PRICE BID PER SQUARE YARD FOR 4"SLOPE PROTECTION.