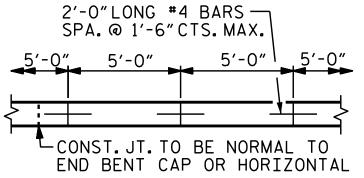

## **GENERAL NOTES**

STRAIGHT EDGING WILL NOT BE REQUIRED UNLESS, IN THE OPINION OF THE ENGINEER, VISUAL INSPECTION INDICATES A NEED FOR IT. MEASUREMENT AND PAYMENT SHALL BE AS PRESCRIBED IN SECTION 462 OF THE STANDARD SPECIFICATIONS. FOR BERM WIDTH, SEE GENERAL DRAWING. SLOPE PROTECTION SHALL CONSIST OF 4" POURED-IN-PLACE CONCRETE PAVING AS SHOWN IN THE DETAILS ON THIS SHEET. CONCRETE SHALL BE CLASS "B". THE CONCRETE SURFACE SHALL BE FLOATED WITH A WOODEN FLOAT AND FINISHED. WELDED WIRE FABRIC REINFORCING SHALL BE 6 X 6 - W1.4 X W1.4, 60" WIDE. SLOPE PROTECTION SHALL BE POURED IN 5'STRIPS AS SHOWN IN THE "POURING DETAIL" WITH 2'-O"LONG \*4 BARS PLACED ALONG THE SLOPE BETWEEN STRIPS AT 1'-6" MAXIMUM SPACING. SLOPE PROTECTION MAY BE POURED IN ALTERNATE 4' AND 5'STRIPS AS SHOWN IN THE "OPTIONAL POURING DETAIL" WITH ADJACENT RUNS OF WELDED WIRE FABRIC LAPPING AT LEAST 6". THE COST OF THE WELDED WIRE FABRIC AND \*4 BARS, IF USED, SHALL BE INCLUDED IN THE CONTRACT UNIT PRICE BID PER SQUARE YARD FOR 4"SLOPE PROTECTION.

\*QUANTITY SHOWN IS BASED ON 5'POURS.

SECTION ALONG & SURVEY WHEN SLOPE CATCHES IN DITCH

STRIP WIDTHS MAY VARY IN CURVED PORTION.

POURING DETAIL

POUR A 4'-0" STRIP FIRST. STRIP

OPTIONAL POURING DETAIL

WIDTHS MAY VARY IN CURVED PORTION.