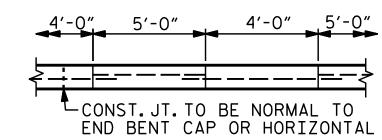

## **GENERAL NOTES**

STRAIGHT EDGING WILL NOT BE REQUIRED UNLESS, IN THE OPINION OF THE ENGINEER, VISUAL INSPECTION INDICATES A NEED FOR IT. MEASUREMENT AND PAYMENT SHALL BE AS PRESCRIBED IN SECTION 462 OF THE STANDARD SPECIFICATIONS. FOR BERM WIDTH, SEE GENERAL DRAWING. SLOPE PROTECTION SHALL CONSIST OF 4" POURED-IN-PLACE CONCRETE PAVING AS SHOWN IN THE DETAILS ON THIS SHEET. CONCRETE SHALL BE CLASS "B". THE CONCRETE SURFACE SHALL BE FLOATED WITH A WOODEN FLOAT AND FINISHED. WELDED WIRE FABRIC REINFORCING SHALL BE 6 X 6 - W1.4 X W1.4, 60" WIDE. SLOPE PROTECTION SHALL BE POURED IN 5'STRIPS AS SHOWN IN THE "POURING DETAIL" WITH 2'-O"LONG \*4 BARS PLACED ALONG THE SLOPE BETWEEN STRIPS AT 1'-6" MAXIMUM SPACING. SLOPE PROTECTION MAY BE POURED IN ALTERNATE 4' AND 5'STRIPS AS SHOWN IN THE "OPTIONAL POURING DETAIL" WITH ADJACENT RUNS OF WELDED WIRE FABRIC LAPPING AT LEAST 6". THE COST OF THE WELDED WIRE FABRIC AND \*4 BARS, IF USED, SHALL BE INCLUDED IN THE CONTRACT UNIT PRICE BID PER SQUARE YARD FOR 4"SLOPE PROTECTION.

\*QUANTITY SHOWN IS BASED ON 5'POURS.

SECTION ALONG & SURVEY WHEN SLOPE CATCHES IN DITCH

STRIP WIDTHS MAY VARY IN CURVED PORTION.

POURING DETAIL

POUR A 4'-0" STRIP FIRST. STRIP

OPTIONAL POURING DETAIL

WIDTHS MAY VARY IN CURVED PORTION.