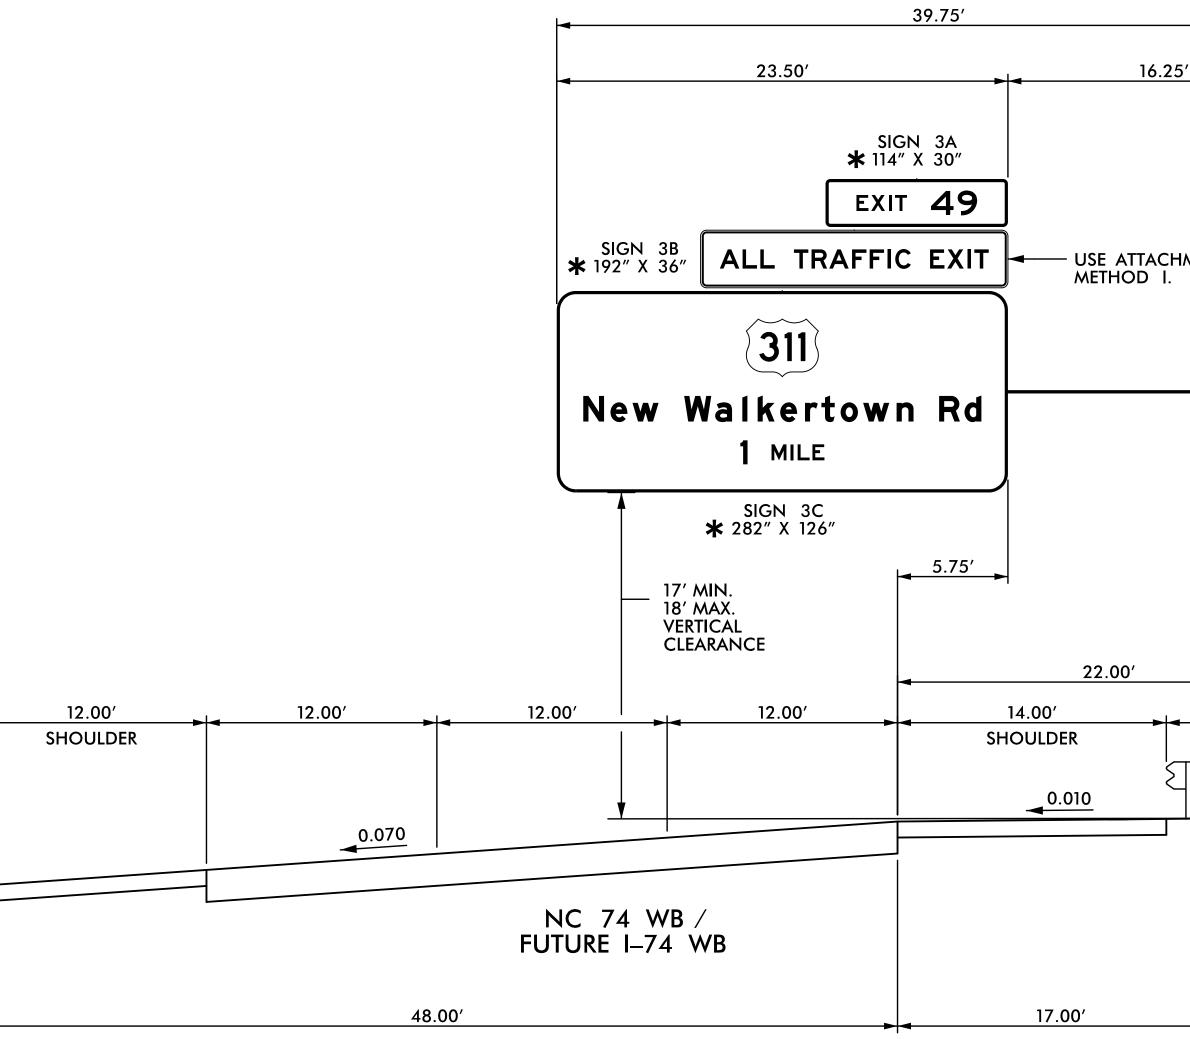

DocuSign Envelope ID: 04B7F20E-DC90-4DEA-AE3C-9D7557A8B1C6

NOTES:

- . IF THE CONTRACTOR BIDS ALUMINUM SIGN STRUCTURE, EACH SHALL BE PROVIDED WITH AN APPROVED HIGHWAY TRUSS DAMPER DEVICE IN ACCORDANCE WITH AASHTO SPECIFICATIONS.
- 2. MOUNT SIGNS VERTICALLY CENTERED ON HORIZONTAL MEMBER OF STRUCTURE.
- 3. FIELD VERIFICATION SHALL BE REQUIRED FOR ALL FOOTING ELEVATIONS, PER THE LATEST NCDOT STANDARD SPECIFICATIONS FOR ROADS AND STRUCTURES. PROVIDE FIELD VERIFICATION TO THE SIGNING SECTION.
- 4. THE TOP OF THE FOOTING SHALL EXTEND AT LEAST 4 INCHES AND NOT MORE THAN 24 INCHES ABOVE THE HIGHEST POINT OF THE GROUND SURFACE AT THE FOOTING.
- 5. SIGN HANGERS AND ATTACHMENT HARDWARE SHALL BE PROVIDED AND INSTALLED ON THE ASSEMBLY TO ACCOMMODATE ALL SIGNS SHOWN IN THIS PLAN SHEET.
- 6. DESIGN AND CONSTRUCTION REQUIREMENTS FOR SIGN STRUCTURES SHALL ACCOMMODATE WIND VELOCITY OF 90 M.P.H.

\* THESE DIMENSIONS SHALL BE USED FO WIND LOAD AND DEAD LOAD COMPU IN DESIGN OF STRUCTURE AND FOOTIN DESIGN AND CONSTRUCTION REQUIREM FOR SIGN STRUCTURES SHALL ACCOMODE WIND VELOCITY OF 90 M.P.H.

|                             |                             | TIP NO.                                            | SHEET NO.<br>SIGN-3E |
|-----------------------------|-----------------------------|----------------------------------------------------|----------------------|
|                             |                             | U-2579C                                            | JIGIN-JE             |
|                             |                             | APPROVED: <u>Charles A. Johnson, I</u><br>7/5/2017 |                      |
|                             |                             | DATE:                                              |                      |
|                             |                             | SEAL                                               |                      |
|                             |                             | OR TH CAROL                                        |                      |
|                             |                             |                                                    |                      |
|                             |                             | A. JOHN                                            |                      |
|                             |                             | A JOHN                                             | Ĵ,                   |
|                             |                             |                                                    |                      |
|                             |                             | DOCUMENT NOT CONSID                                |                      |
|                             |                             |                                                    |                      |
|                             |                             |                                                    |                      |
|                             |                             |                                                    |                      |
| ;′<br>►                     |                             |                                                    |                      |
|                             |                             |                                                    |                      |
|                             |                             |                                                    |                      |
|                             |                             |                                                    |                      |
|                             |                             |                                                    |                      |
| MENT                        |                             |                                                    |                      |
|                             |                             |                                                    |                      |
|                             |                             |                                                    |                      |
|                             |                             |                                                    |                      |
|                             |                             |                                                    |                      |
|                             |                             |                                                    |                      |
|                             |                             |                                                    |                      |
|                             |                             |                                                    |                      |
|                             |                             |                                                    |                      |
|                             |                             |                                                    |                      |
|                             |                             |                                                    |                      |
|                             |                             |                                                    |                      |
|                             |                             |                                                    |                      |
| 8.00′                       | PROPOSED/EXTEND             |                                                    |                      |
| 0.00                        | GUARDRAIL<br>SEE RDWY PLANS |                                                    |                      |
|                             |                             |                                                    |                      |
|                             |                             |                                                    |                      |
|                             | <u>0.167</u>                |                                                    |                      |
|                             | 0.58                        |                                                    |                      |
|                             |                             |                                                    |                      |
|                             |                             |                                                    |                      |
|                             |                             |                                                    |                      |
| 5.00'                       |                             |                                                    |                      |
| '                           |                             |                                                    |                      |
|                             |                             |                                                    |                      |
|                             |                             |                                                    |                      |
|                             |                             |                                                    |                      |
|                             |                             |                                                    |                      |
|                             |                             |                                                    |                      |
| )R                          |                             |                                                    |                      |
| DR<br>ITATIONS<br>NGS.      |                             |                                                    |                      |
| NGS.<br>MENTS               |                             |                                                    |                      |
| DATE                        |                             |                                                    |                      |
|                             |                             |                                                    |                      |
| 1                           |                             |                                                    |                      |
| . <u>c</u> .                | OVERHEAD SI                 | GN STRUCTUR                                        | RE 'C'               |
| .C.<br>Suite 200<br>a 27609 |                             | . 459+00 LT                                        |                      |
|                             |                             |                                                    |                      |