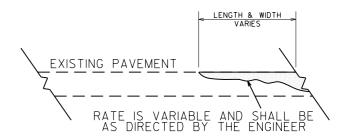

| PROJECT NO.                                                   | SHEET NO. | TOTAL SHEETS |
|---------------------------------------------------------------|-----------|--------------|
| 2018CPT.13.02.10121, 2018CPT.13.07.20121, 2018CPT.13.02.20122 | 10        |              |



## DETAIL TO TIE INTO EXIST PAVEMENT

THE CONTRACTOR'S ATTENTION IS DIRECTED TO
THE FACT THAT HE WILL BE REQUIRED TO MILL
THE EXISTING ASPHALT PAVEMENT TO ENSURE A PROPER
TIE-IN WITH THE EXISTING SURFACE AT THE BEGINNING, END
AND Y LINES OF EACH MAP TO BE RESURFACED WITH
ASPHALT CONC SURFACE COURSE, TYPE \$9.5B.
THIS WILL BE PAID FOR AS INCIDENTAL MILLING.





DETAIL SHOWING METHOD OF WEDGING