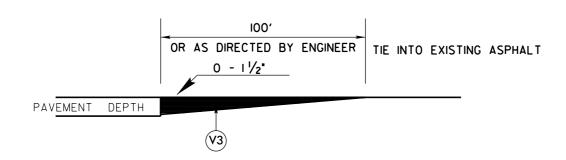

## DETAIL TO TIE INTO EXIST PAVEMENT

THE CONTRACTOR'S ATTENTION IS DIRECTED TO
THE FACT THAT HE WILL BE REQUIRED TO MILL
THE EXISTING ASPHALT PAVEMENT TO ENSURE A PROPER
TIE-IN WITH THE EXISTING SURFACE AT THE BEGINNING, END
AND Y LINES OF EACH MAP TO BE RESURFACED WITH
ASPHALT CONC SURFACE COURSE, TYPE \$9.5B.
THIS WILL BE PAID FOR AS INCIDENTAL MILLING.