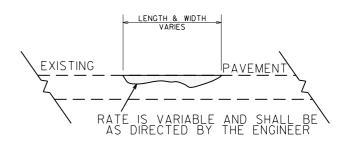

| PROJECT NO.                                                   | SHEET NO. | TOTAL SHEETS |
|---------------------------------------------------------------|-----------|--------------|
| 2018CPT.13.02.10121, 2018CPT.13.07.20121, 2018CPT.13.02.20122 | 10        |              |



## DETAIL TO TIE INTO EXIST PAVEMENT

THE CONTRACTOR'S ATTENTION IS DIRECTED TO
THE FACT THAT HE WILL BE REQUIRED TO MILL
THE EXISTING ASPHALT PAVEMENT TO ENSURE A PROPER
TIE-IN WITH THE EXISTING SURFACE AT THE BEGINNING, END
AND Y LINES OF EACH MAP TO BE RESURFACED WITH
ASPHALT CONC SURFACE COURSE, TYPE \$9.5B.
THIS WILL BE PAID FOR AS INCIDENTAL MILLING.





DETAIL SHOWING METHOD OF WEDGING