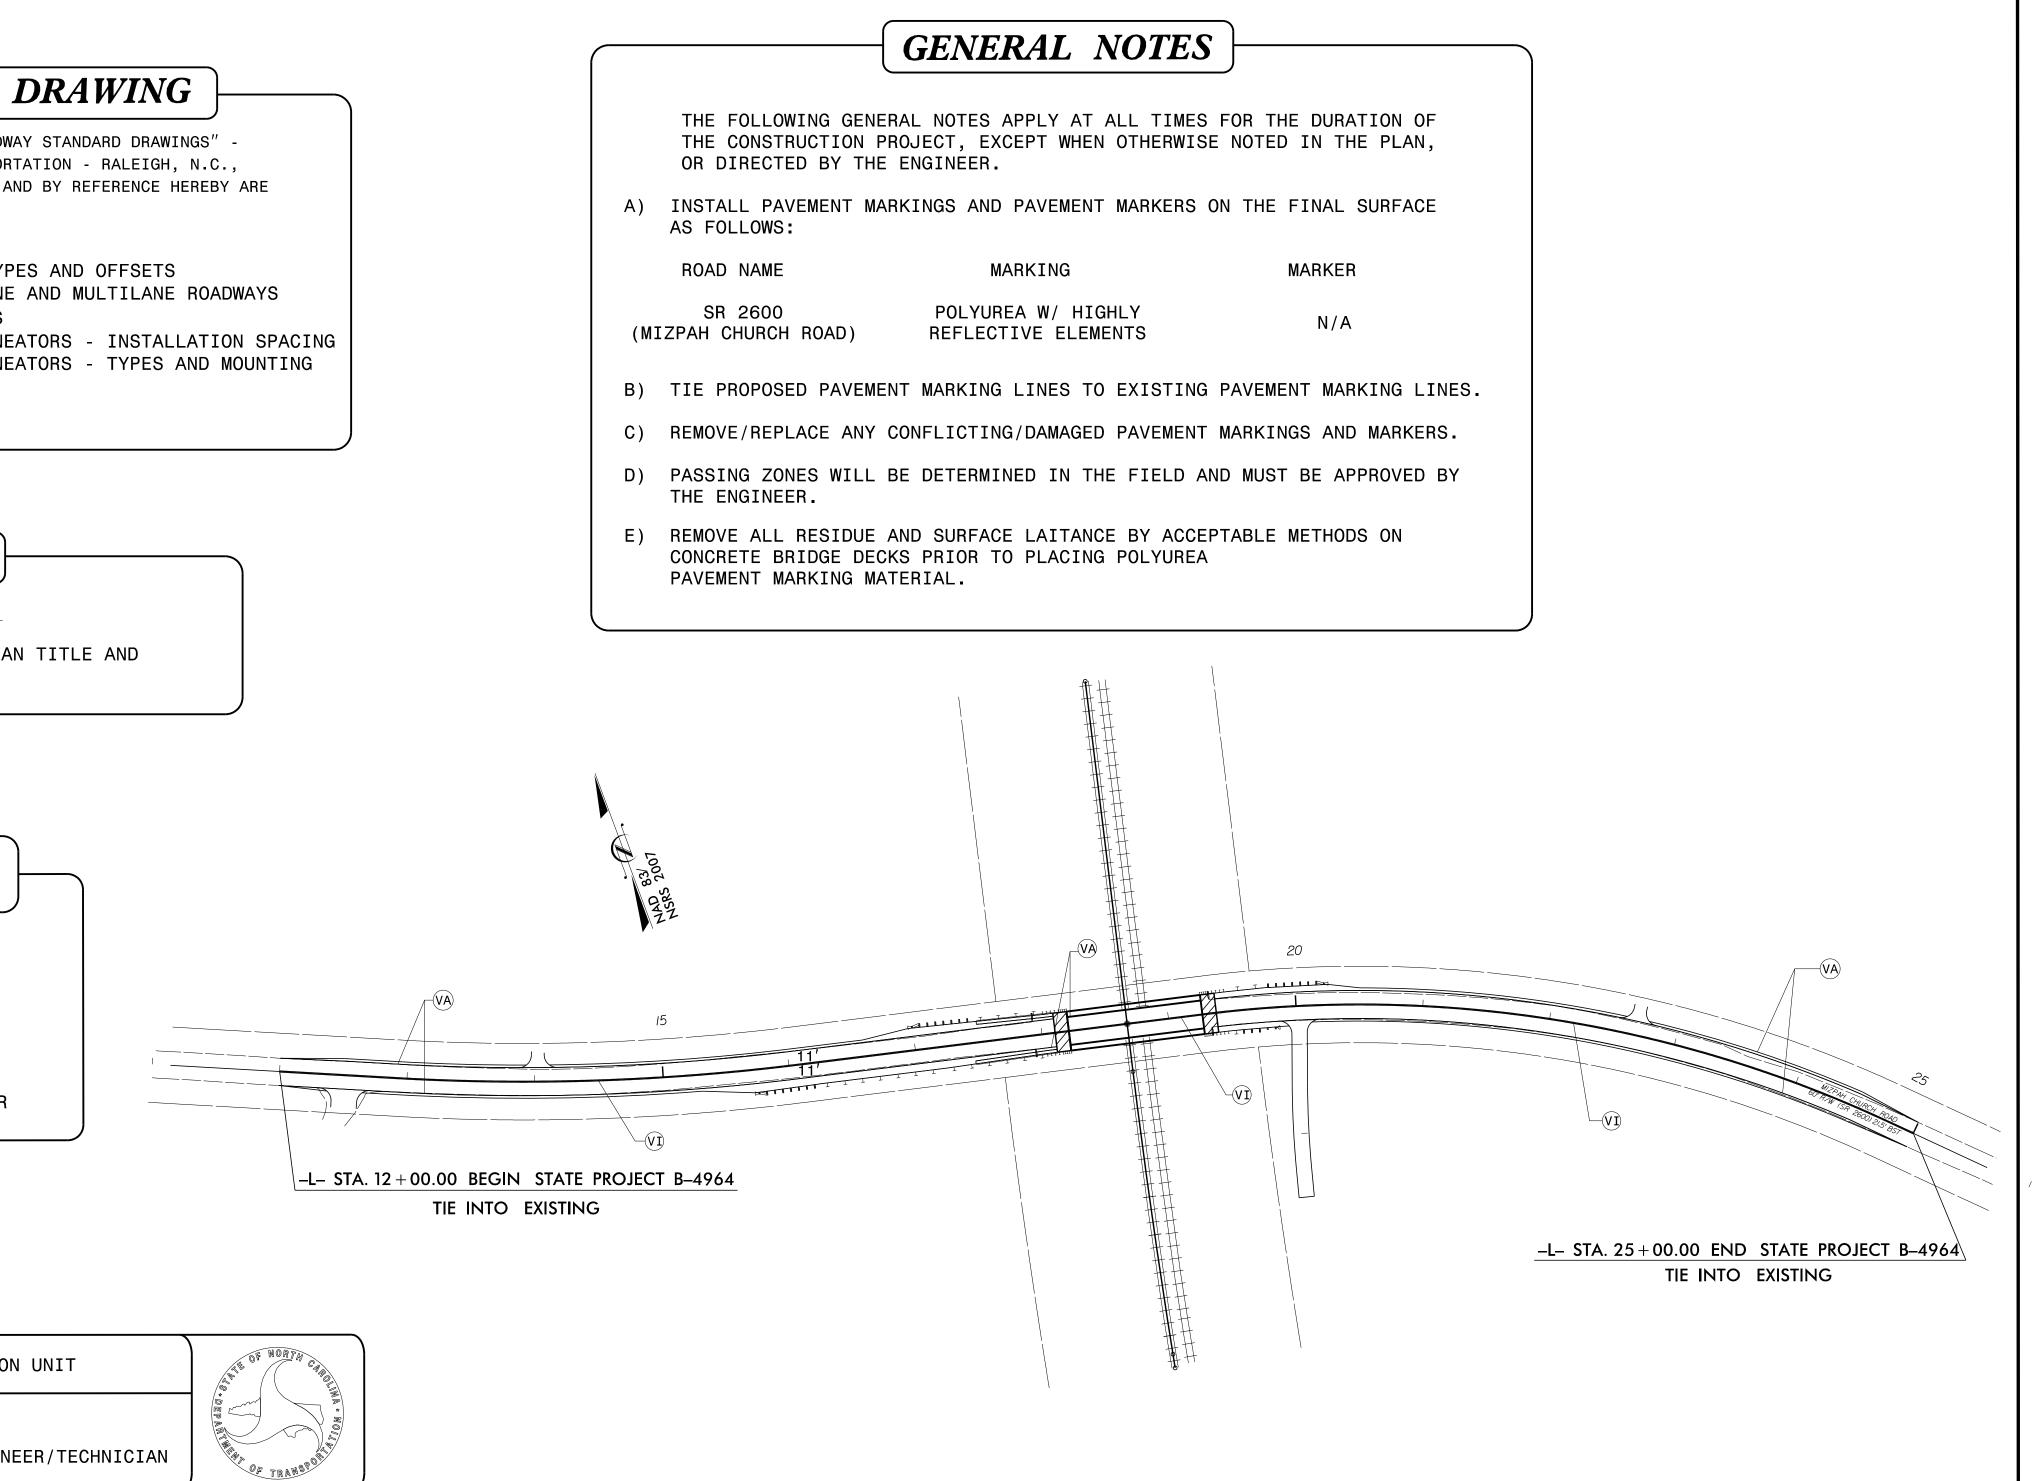

| <b>B-4964</b> | LOCAT                                                                                                                                                                                                                                                                                                                                                                                                                                                         |
|---------------|---------------------------------------------------------------------------------------------------------------------------------------------------------------------------------------------------------------------------------------------------------------------------------------------------------------------------------------------------------------------------------------------------------------------------------------------------------------|
|               | ROADWAY STANDARD STANDARD DI   THE FOLLOWING ROADWAY STANDARDS AS APPEAR IN "ROADWAY S   PROJECT SERVICES UNIT - N.C. DEPARTMENT OF TRANSPORTATI   DATED JANUARY 2012 ARE APPLICABLE TO THIS PROJECT AND B   CONSIDERED A PART OF THESE PLANS:   TITLE   1205.01 PAVEMENT MARKINGS - LINE TYPES   1205.02 PAVEMENT MARKINGS - TWO-LANE AN   1205.12 PAVEMENT MARKINGS - BRIDGES   1261.01 GUARDRAIL AND BARRIER DELINEATO   1262.01 GUARDRAIL END DELINEATION |
| C203945       | INDEX    SHEET NO. DESCRIPTION   PMP-1 PAVEMENT MARKING PLAN TE   SCHEDULE SHEET SCHEDULE SHEET                                                                                                                                                                                                                                                                                                                                                               |
| ONTRACT:      | MARKING SCHEDULE<br>SYMBOL DESCRIPTION<br>FINAL<br>POLYUREA(4")<br>VA WHITE EDGELINE<br>VI YELLOW DOUBLE CENTER<br>PLAN PREPARED BY: N.C.D.O.T. SIGNING AND DELINEATION UN                                                                                                                                                                                                                                                                                    |
|               | K.JORDAN SIGNING & DELINEATION REGIONAL ENGINEER                                                                                                                                                                                                                                                                                                                                                                                                              |

### CATION: BRIDGE NO. 85 OVER NORFOLK SOUTHERN RAILROAD ON SR 2600 (MIZPAH CHURCH ROAD)

| TIP NO.                                                          | SHEET NO. |  |  |
|------------------------------------------------------------------|-----------|--|--|
| B-4964                                                           | PMP - 1   |  |  |
| APPROVED: Kur Koach<br>B3C6C6F7CF4640D                           |           |  |  |
| DATE:                                                            |           |  |  |
| SEAL                                                             |           |  |  |
| SEAL<br>024921                                                   |           |  |  |
| DOCUMENT NOT CONSIDERED FINAL<br>UNLESS ALL SIGNATURES COMPLETED |           |  |  |
|                                                                  |           |  |  |
|                                                                  |           |  |  |