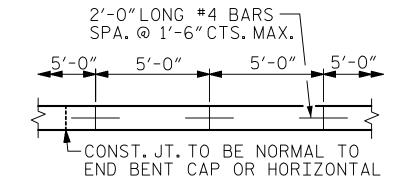

## GENERAL NOTES

SLOPE PROTECTION SHALL BE PLACED UNDER THE ENDS OF THE BRIDGE AS SHOWN IN THE DETAILS.

SLOPE PROTECTION SHALL CONSIST OF 4" POURED-IN-PLACE CONCRETE PAVING AS SHOWN IN THE DETAILS ON THIS SHEET. CONCRETE SHALL BE CLASS "B". THE CONCRETE SURFACE SHALL BE FLOATED WITH A WOODEN FLOAT AND FINISHED. WELDED WIRE FABRIC REINFORCING SHALL BE 6 X 6 - W1.4 X W1.4, 60" WIDE. SLOPE PROTECTION SHALL BE POURED IN 5'STRIPS AS SHOWN IN THE "POURING DETAIL" WITH 2'-0"LONG #4 BARS PLACED ALONG THE SLOPE BETWEEN STRIPS AT 1'-6" MAXIMUM SPACING. SLOPE PROTECTION MAY BE POURED IN ALTERNATE 4' AND 5'STRIPS AS SHOWN IN THE "OPTIONAL POURING DETAIL" WITH ADJACENT RUNS OF WELDED WIRE FABRIC LAPPING AT LEAST 6". THE COST OF THE WELDED WIRE FABRIC AND #4 BARS, IF USED, SHALL BE INCLUDED IN THE CONTRACT UNIT PRICE BID PER SQUARE YARD FOR SLOPE PROTECTION.

## POURING DETAIL

OPTIONAL POURING DETAIL

133 Fayetteville Street Suite 210 Raleigh, NC 27601 919-714-8670 meadhunt.com NC License No. F-1235

Jack Hobson 6/1/2017 DOCUMENT NOT CONSIDERED FINAL UNLESS ALL SIGNATURES COMPLETED