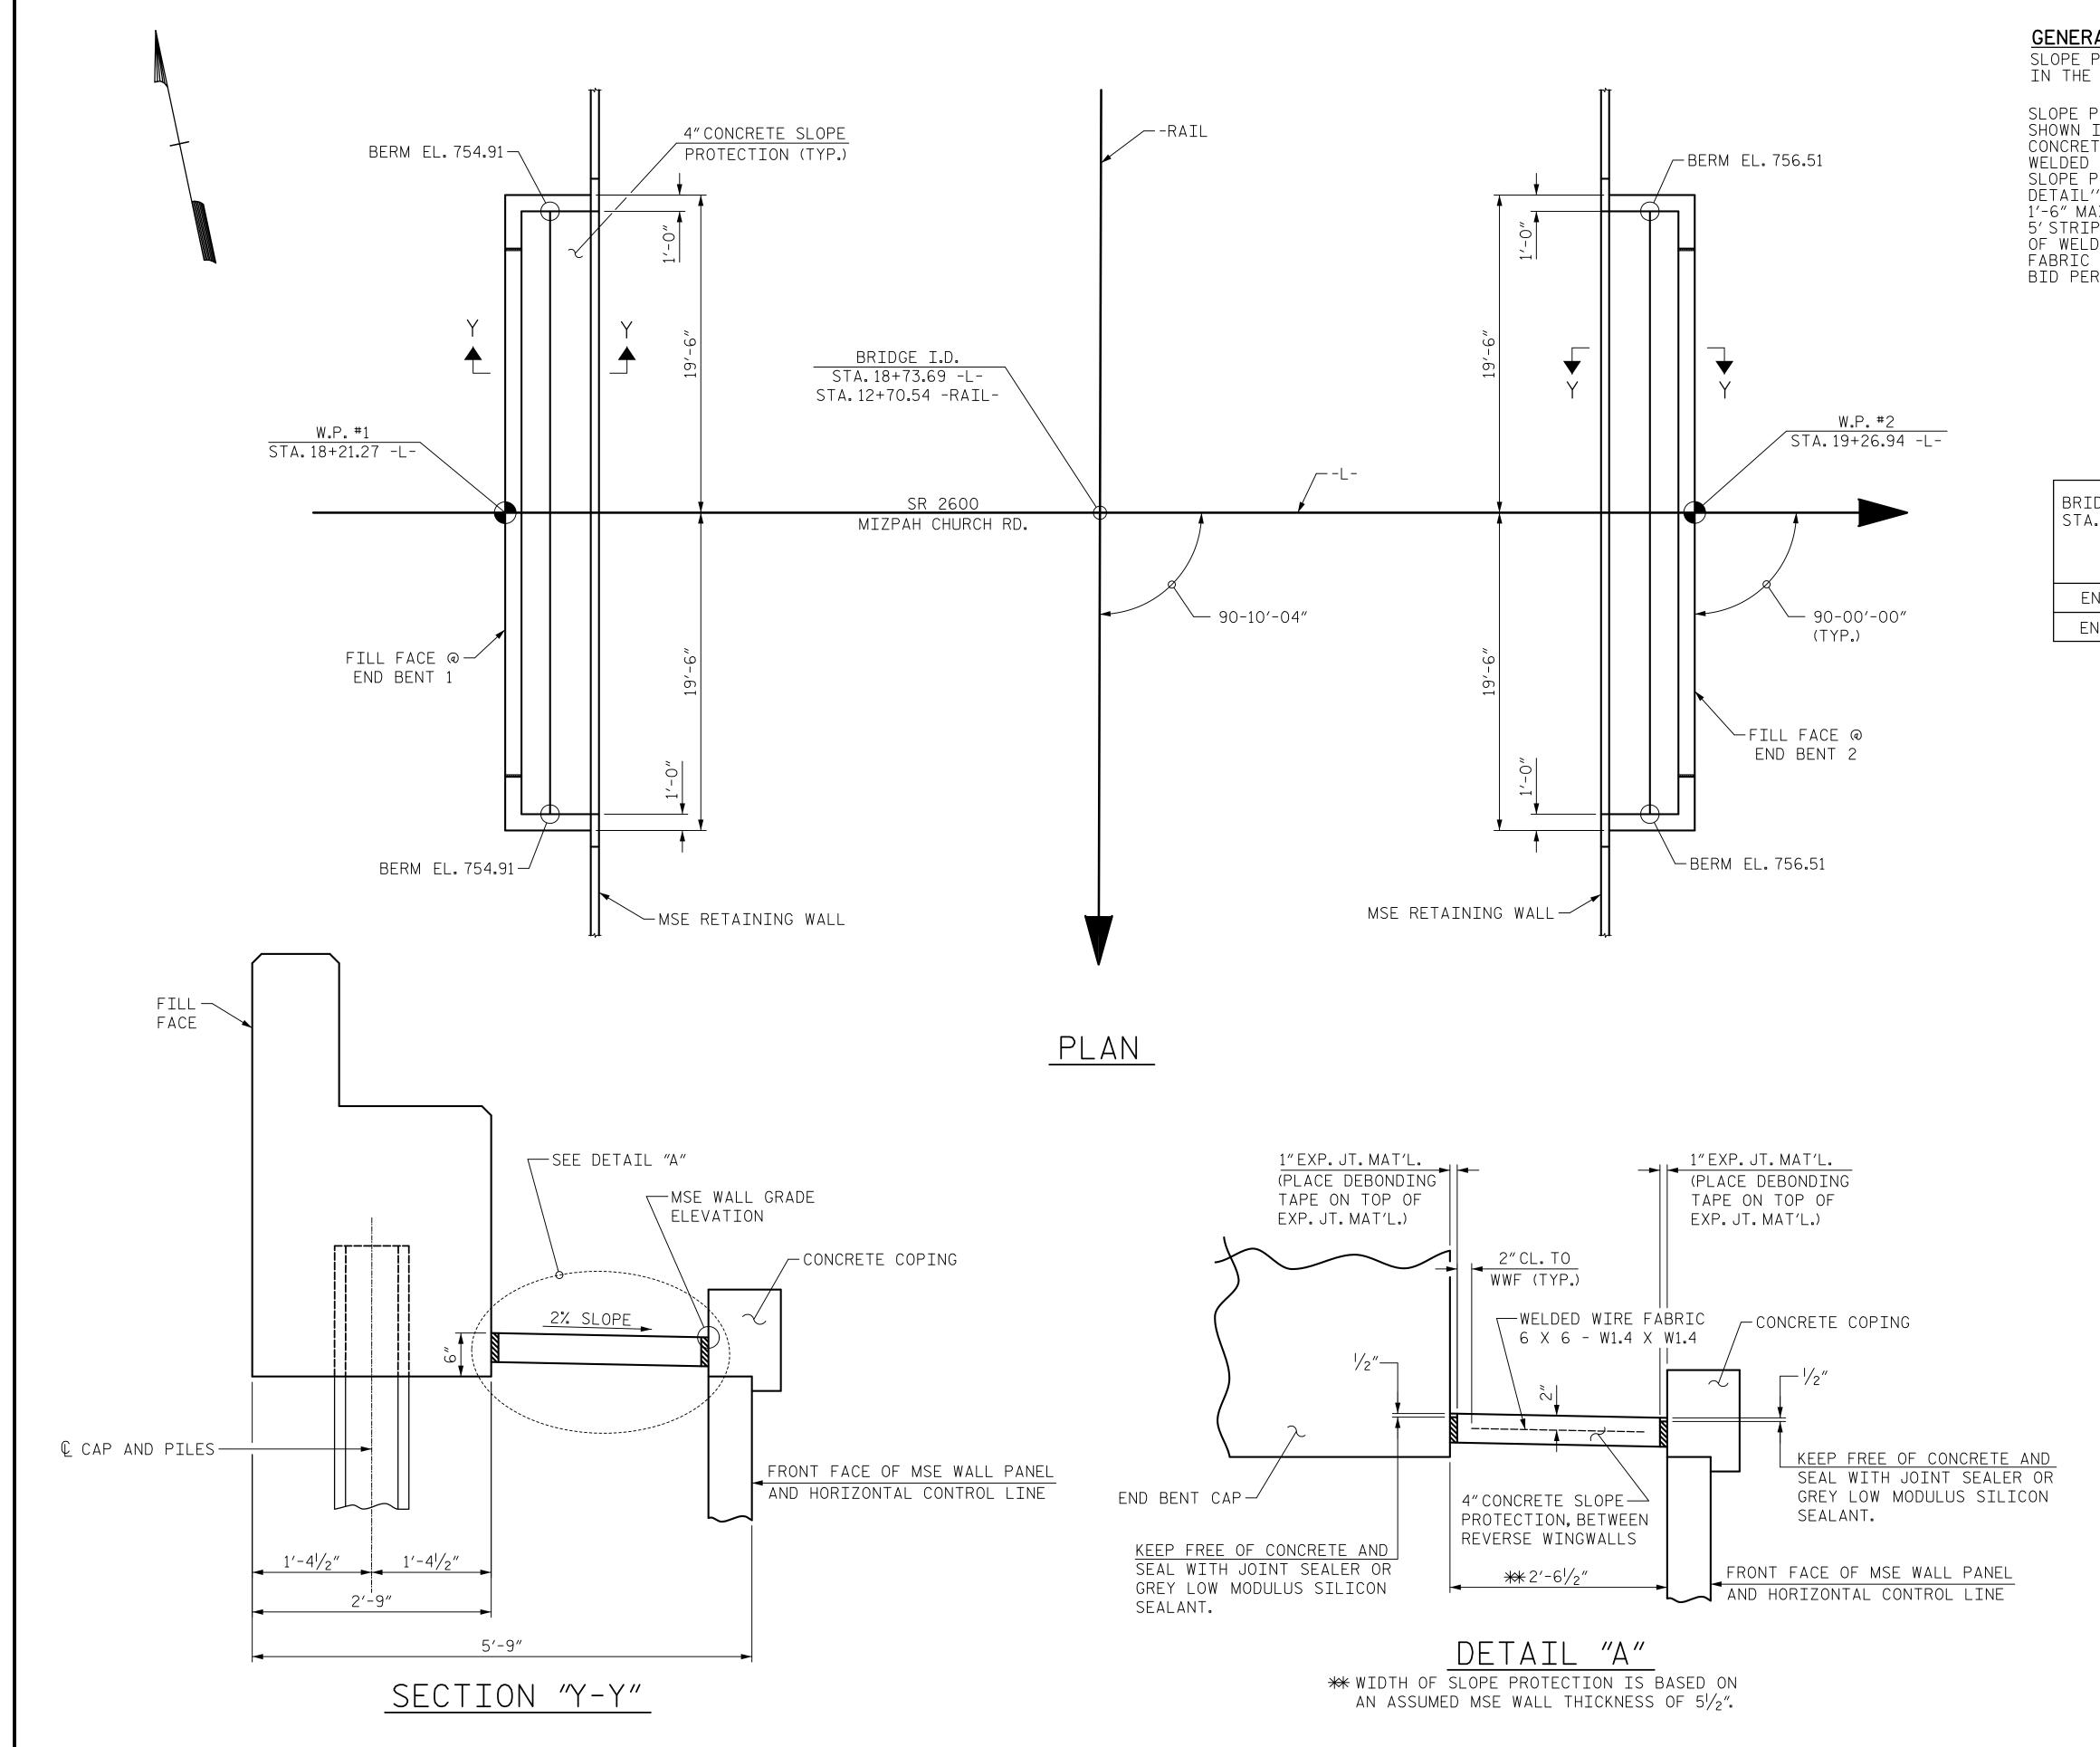

## GENERAL NOTES

SLOPE PROTECTION SHALL BE PLACED UNDER THE ENDS OF THE BRIDGE AS SHOWN IN THE DETAILS.

SLOPE PROTECTION SHALL CONSIST OF 4" POURED-IN-PLACE CONCRETE PAVING AS SHOWN IN THE DETAILS ON THIS SHEET. CONCRETE SHALL BE CLASS "B". THE CONCRETE SURFACE SHALL BE FLOATED WITH A WOODEN FLOAT AND FINISHED. WELDED WIRE FABRIC REINFORCING SHALL BE 6 X 6 - W1.4 X W1.4, 60" WIDE. SLOPE PROTECTION SHALL BE POURED IN 5'STRIPS AS SHOWN IN THE "POURING DETAIL" WITH 2'-0"LONG #4 BARS PLACED ALONG THE SLOPE BETWEEN STRIPS AT 1'-6" MAXIMUM SPACING. SLOPE PROTECTION MAY BE POURED IN ALTERNATE 4' AND 5'STRIPS AS SHOWN IN THE "OPTIONAL POURING DETAIL" WITH ADJACENT RUNS OF WELDED WIRE FABRIC LAPPING AT LEAST 6". THE COST OF THE WELDED WIRE FABRIC AND #4 BARS, IF USED, SHALL BE INCLUDED IN THE CONTRACT UNIT PRICE BID PER SQUARE YARD FOR SLOPE PROTECTION.

| BRIDGE @<br>STA.18+73.69 -L- | 4 INCH<br>SLOPE PROTECTION | * WELDED WIRE FABRIC 60 INCHES WIDE |
|------------------------------|----------------------------|-------------------------------------|
|                              | SQUARE YARDS               | APPROX. L.F.                        |
| END BENT 1                   | 10                         | 19                                  |
| END BENT 2                   | 10                         | 19                                  |

\* QUANTITY SHOWN IS BASED ON 5' POURS.