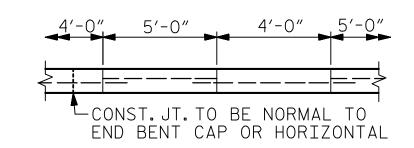

## GENERAL NOTES

SLOPE PROTECTION SHALL BE PLACED UNDER THE ENDS OF THE BRIDGE AS SHOWN IN THE DETAILS.

SLOPE PROTECTION SHALL CONSIST OF 4" POURED-IN-PLACE CONCRETE PAVING AS SHOWN IN THE DETAILS ON THIS SHEET. CONCRETE SHALL BE CLASS "B". THE CONCRETE SURFACE SHALL BE FLOATED WITH A WOODEN FLOAT AND FINISHED. WELDED WIRE FABRIC REINFORCING SHALL BE 6 X 6 - W1.4 X W1.4, 60" WIDE. SLOPE PROTECTION SHALL BE POURED IN 5'STRIPS AS SHOWN IN THE "POURING DETAIL" WITH 2'-0"LONG #4 BARS PLACED ALONG THE SLOPE BETWEEN STRIPS AT 1'-6" MAXIMUM SPACING. SLOPE PROTECTION MAY BE POURED IN ALTERNATE 4' AND 5'STRIPS AS SHOWN IN THE "OPTIONAL POURING DETAIL" WITH ADJACENT RUNS OF WELDED WIRE FABRIC LAPPING AT LEAST 6". THE COST OF THE WELDED WIRE FABRIC AND #4 BARS, IF USED, SHALL BE INCLUDED IN THE CONTRACT UNIT PRICE BID PER SQUARE YARD FOR SLOPE PROTECTION.

## POURING DETAIL

OPTIONAL POURING DETAIL

133 Fayetteville Street Suite 210 Raleigh, NC 27601 919-714-8670 meadhunt.com NC License No. F-1235

Jack Hobson 6/1/2017 DOCUMENT NOT CONSIDERED FINAL UNLESS ALL SIGNATURES COMPLETED