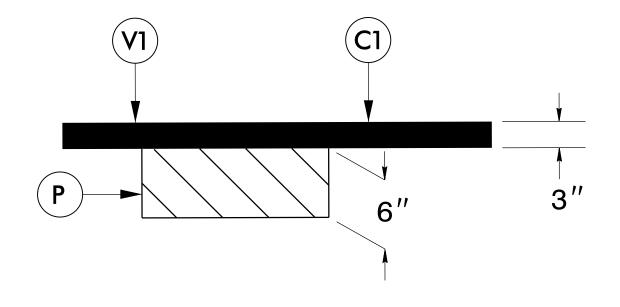

## 6" DEPTH MILL PATCHING DETAIL

| PAVEMENT SCHEDULE     |                                                                                                                                            |  |
|-----------------------|--------------------------------------------------------------------------------------------------------------------------------------------|--|
| C1                    | PROP. APPROX. 3" ASPHALT CONCRETE SURFACE COURSE, TYPE S9.5C,<br>IN (2) TWO LAYERS AT AN AVERAGE RATE OF<br>168 LBS. PER SQ. YD. PER LAYER |  |
| V1                    | INCIDENTAL MILLING                                                                                                                         |  |
| Р                     | 6" DEPTH MILL PATCHING W/ B 25.0B                                                                                                          |  |
| DRAWINGS NOT TO SCALE |                                                                                                                                            |  |

## NOTE:

- 1. THE CONTRACTOR SHALL PERFORM ANY UNIFORM OR INCIDENTAL MILLING AT TIE-INS BEFORE PERFORMING THE 6" DEPTH MILL PATCHING.
- 2. THE CONTRACTOR SHALL PERFORM THE 6" DEPTH MILL PATCHING REMOVAL AND REPLACEMENT IN THE SAME DAY.
- 3. 6" DEPTH MILL PATCHING SHALL BE PERFORMED AT LOCATIONS AS SHOWN ON THE PLANS AND AS DIRECTED BY THE ENGINEER.