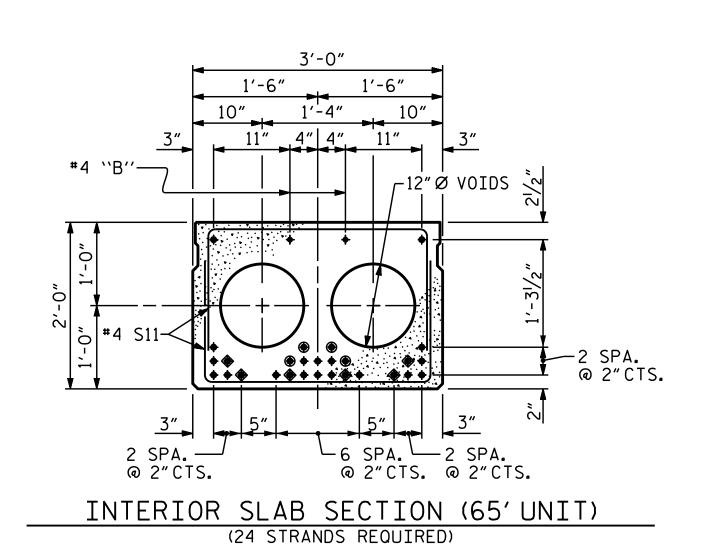

SHOWING PLACEMENT OF DOUBLE STIRRUPS
AND LOCATION OF DOWEL HOLES.
(STRAND LAYOUT NOT SHOWN.)
INTERIOR SLAB UNIT SHOWN-EXTERIOR SLAB
UNIT SIMILAR EXCEPT SHEAR KEY LOCATION.

## EXTERIOR SLAB SECTION

(FOR PRESTRESSED STRAND LAYOUT, SEE INTERIOR SLAB SECTION.)

## 0.6" Ø LOW RELAXATION STRAND LAYOUT

- BOND SHALL BE BROKEN ON THESE STRANDS FOR A DISTANCE OF 12'-O"FROM END OF CORED SLAB UNIT. SEE STANDARD SPECIFICATIONS, ARTICLE 1078-7.
- OPTIONAL FULL LENGTH DEBONDED STRANDS. THESE STRANDS ARE NOT REQUIRED. IF THE FABRICATOR CHOOSES TO INCLUDE THESE STRANDS IN THE CORED SLAB UNIT, THE STRANDS SHALL BE DEBONDED FOR THE FULL LENGTH OF THE UNIT AT NO ADDITIONAL COST. SEE STANDARD SPECIFICATIONS, ARTICLE 1078-7.

## DEBONDING LEGEND

PERMITTED THREADED INSERT CAST IN OUTSIDE FACE OF EXTERIOR UNIT AND RECESSED 3/8". SIZE TO BE DETERMINED BY CONTRACTOR. —

THREADED INSERT DETAIL

B-4770 PROJECT NO. \_ JOHNSTON COUNTY STATION: 16+10.00 -L-