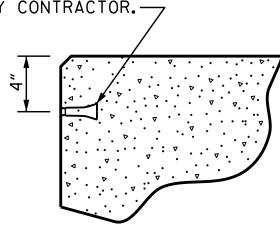

## DEBONDING LEGEND

PERMITTED THREADED INSERT CAST IN OUTSIDE FACE OF EXTERIOR UNIT AND RECESSED 3/8". SIZE TO BE DETERMINED BY CONTRACTOR. —

THREADED INSERT DETAIL

B-4770 PROJECT NO. \_ JOHNSTON COUNTY STATION: 16+10.00 -L-