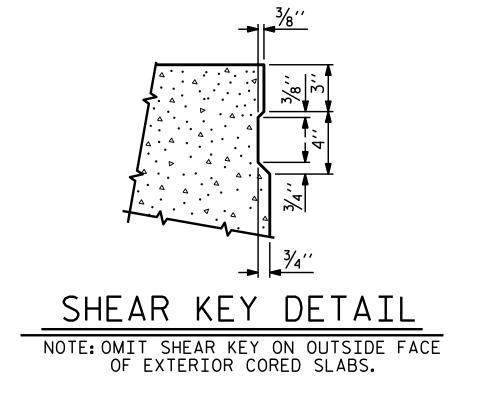

## EXTERIOR SLAB SECTION

(FOR PRESTRESSED STRAND LAYOUT, SEE INTERIOR SLAB SECTION.)