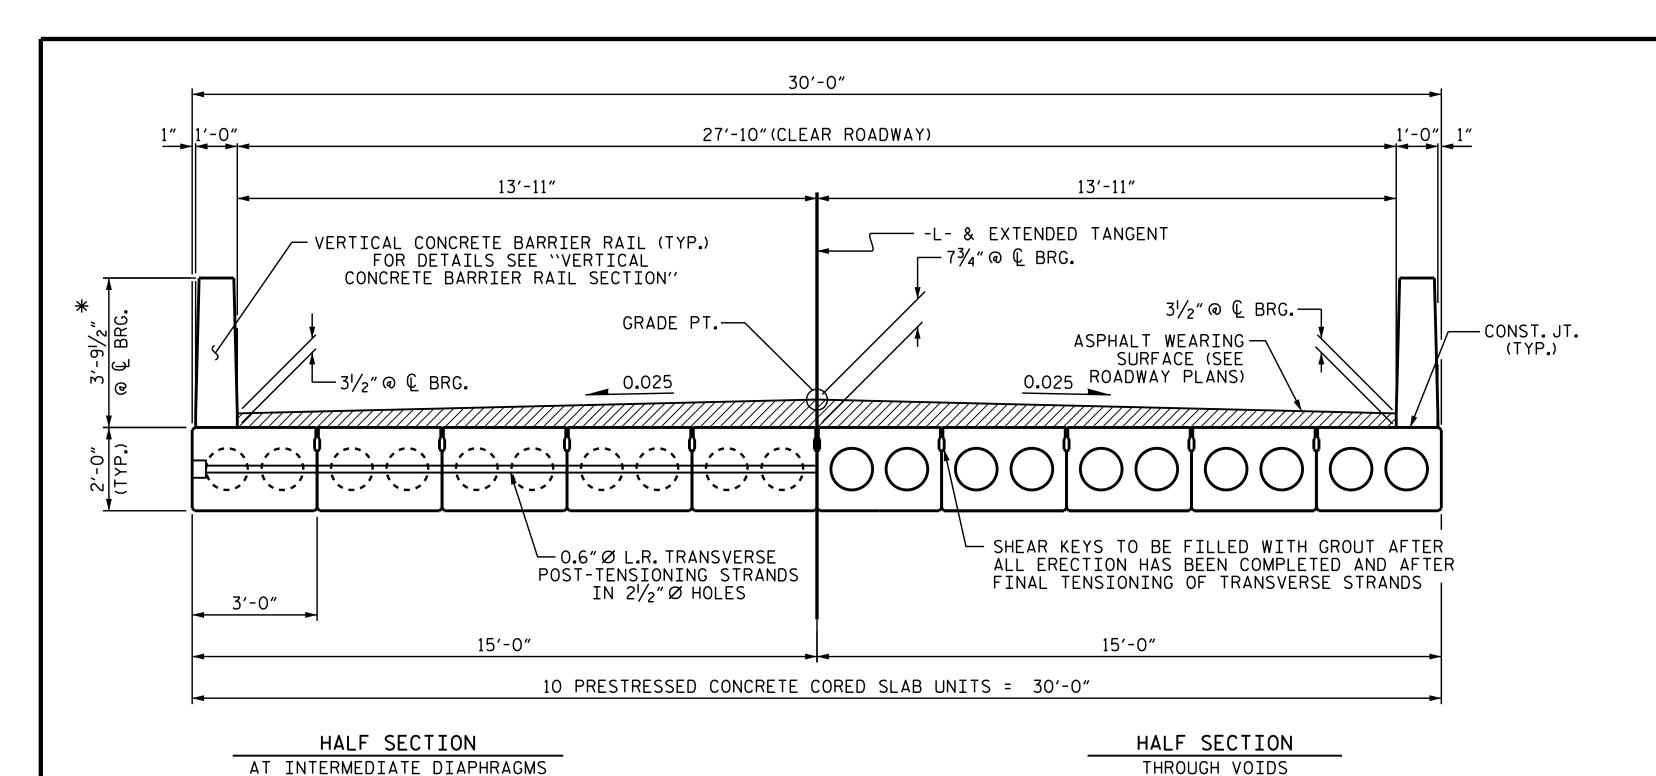

YPICAL SECTION FOR SPAN 'B'

\* - THE MAXIMUM BARRIER RAIL HEIGHT AND ASPHALT THICKNESS IS SHOWN. THE HEIGHT OF THE BARRIER RAIL AND ASPHALT THICKNESS VARIES WHILE THE TOP OF THE BARRIER RAIL FOLLOWS THE PROFILE OF THE GUTTERLINE. FOR RAIL HEIGHT DETAILS AND ASPHALT THICKNESS, SEE THE "VERTICAL CONCRETE BARRIER RAIL SECTION" DETAIL.