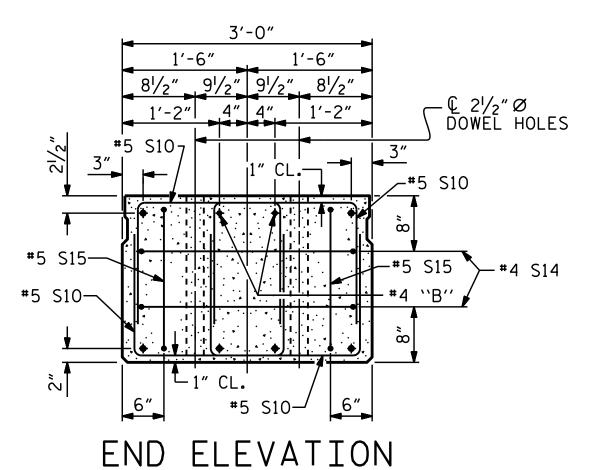

SHOWING PLACEMENT OF DOUBLE STIRRUPS
AND LOCATION OF DOWEL HOLES.
(STRAND LAYOUT NOT SHOWN.)
INTERIOR SLAB UNIT SHOWN-EXTERIOR SLAB
UNIT SIMILAR EXCEPT SHEAR KEY LOCATION.