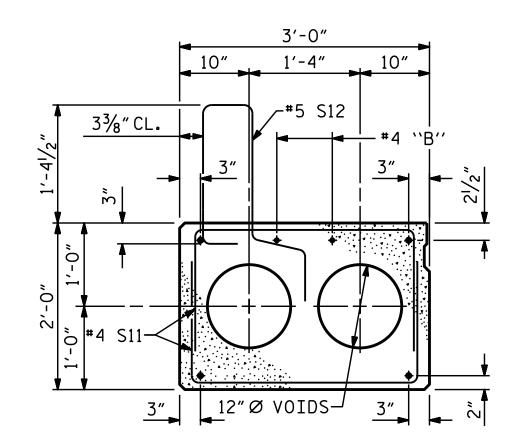

## EXTERIOR SLAB SECTION

(FOR PRESTRESSED STRAND LAYOUT, SEE INTERIOR SLAB SECTION.)