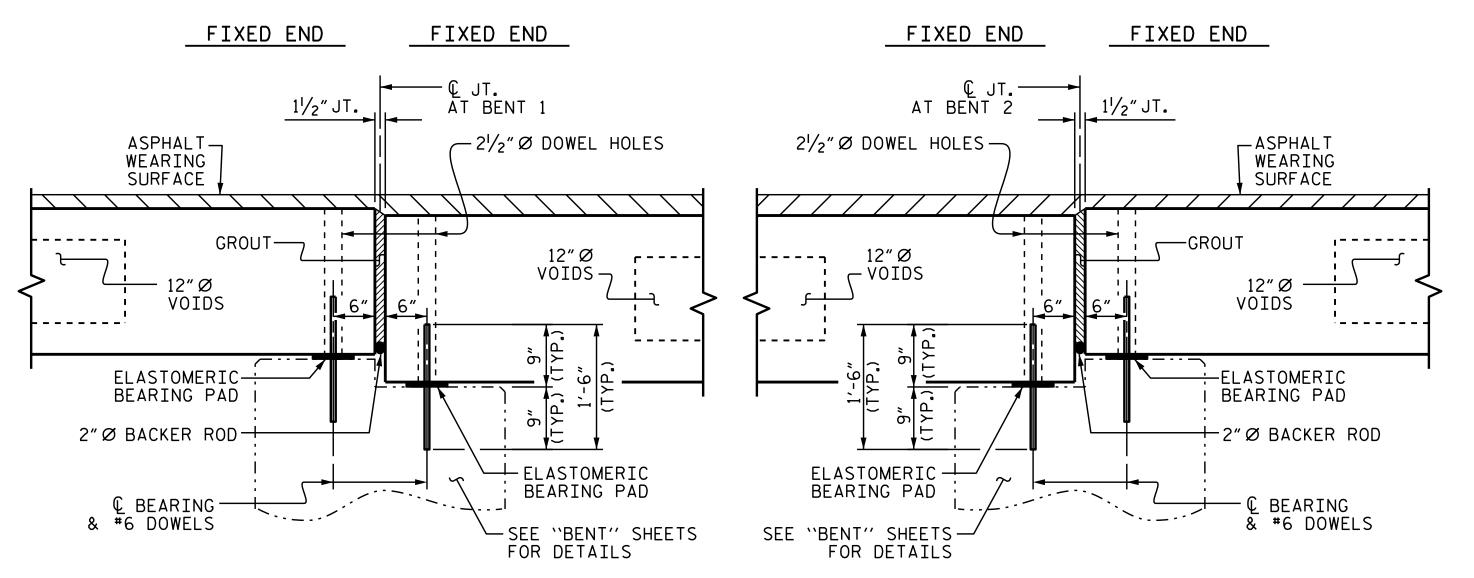

SECTION AT BENT

## SECTION AT BENT 2

ASSEMBLED BY : P.N.HOLDER DATE: 08/16 CHECKED BY: S.B. WILLIAMS DATE: 08/16 DRAWN BY : MAA 6/10 MAA/TMC CHECKED BY : MKT 7/10

GROUTED RECESS AT END OF POST-TENSIONED STRAND. CORED SLABS