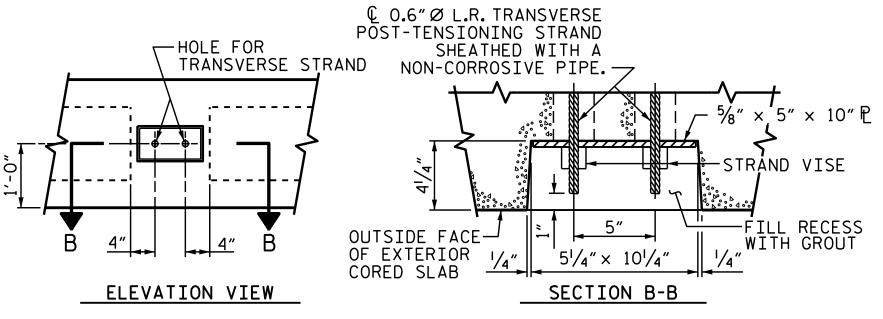

## SECTION AT BENT 2

ASSEMBLED BY : P.N.HOLDER DATE: 08/16 CHECKED BY: S.B. WILLIAMS DATE: 08/16 DRAWN BY : MAA 6/10 MAA/TMC CHECKED BY : MKT 7/10

GROUTED RECESS AT END OF POST-TENSIONED STRAND. CORED SLABS