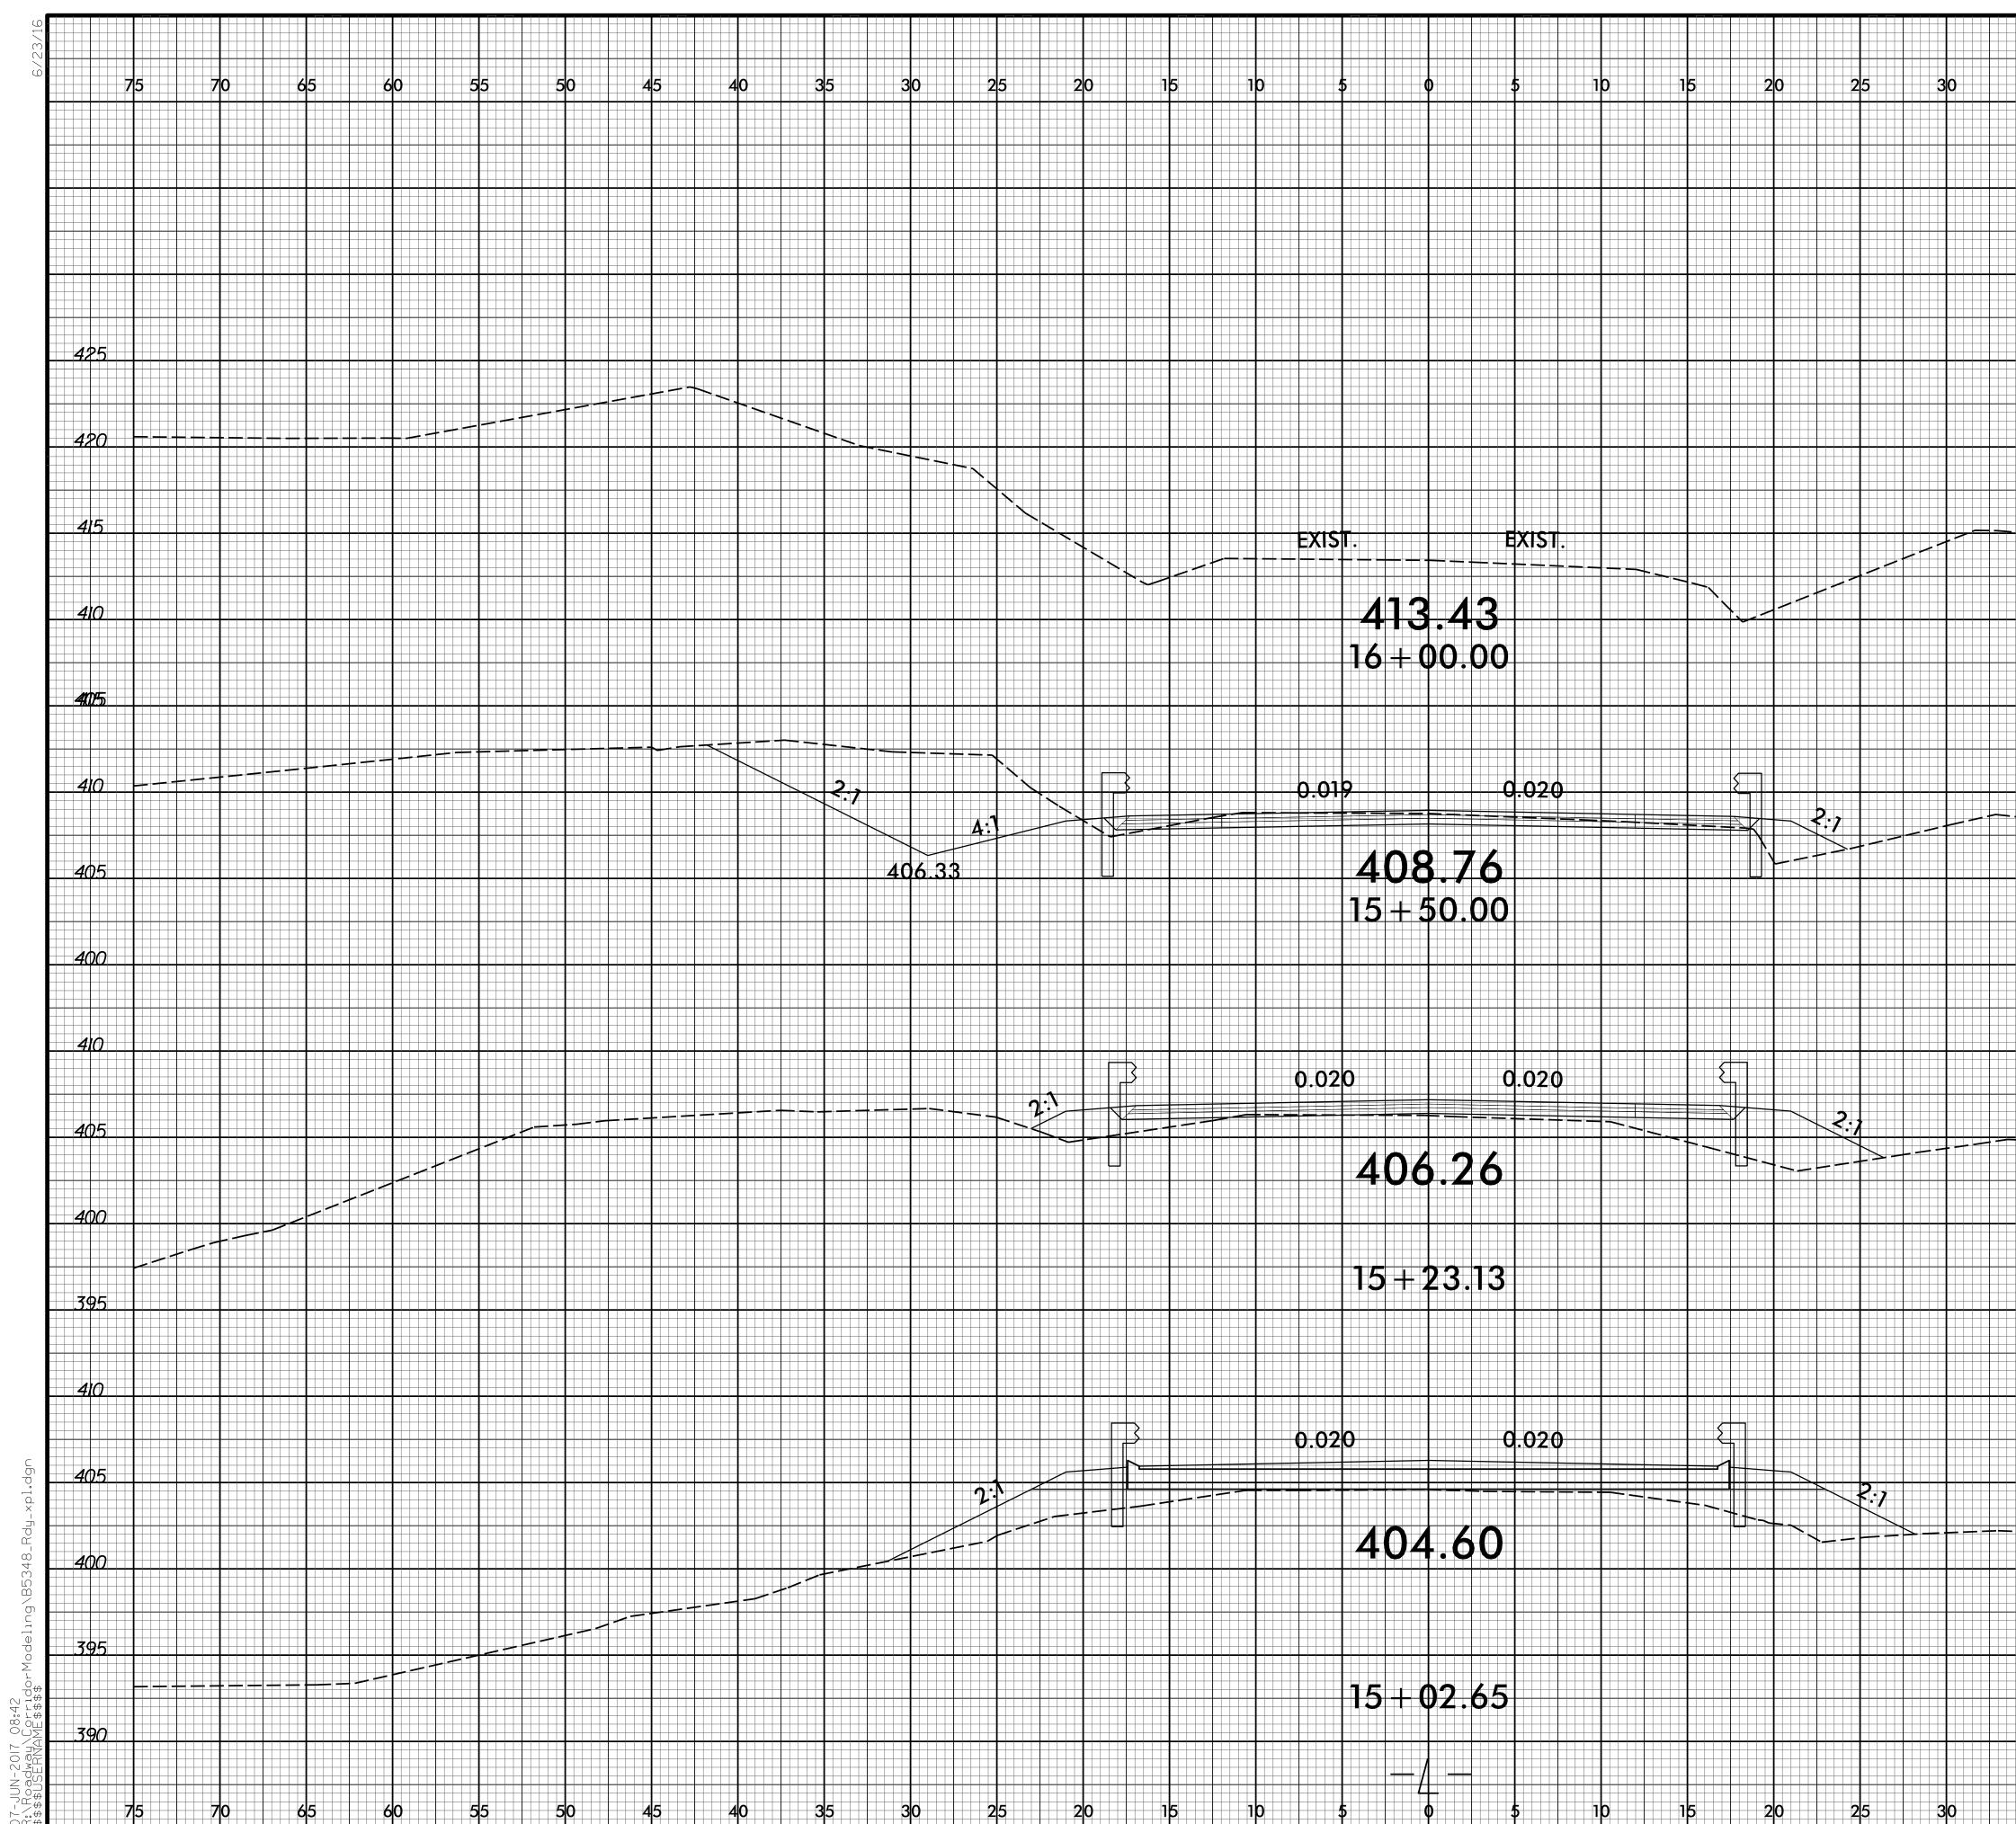

|                      |            |                                      |          |                                 |                   | PROJ. REFERENCE NO.                                                              | SHEET NO. |
|----------------------|------------|--------------------------------------|----------|---------------------------------|-------------------|----------------------------------------------------------------------------------|-----------|
|                      |            |                                      |          | NORTH CAROLINA<br>N OF HIGHWAYS | Approximate qua   | B-5348<br>antities only. Unclassified excavation, f                              | X-1A      |
| NOTE: EMBANKA        |            | ES NOT INCLUDE BACKFILL FOR UNDERCUT |          | ECTION SUMMARY                  | grading, clearing | g and grubbing and removal of existing p<br>at the lump sum price for "Grading". | avement   |
|                      |            |                                      | CAU33-31 |                                 |                   |                                                                                  |           |
| Station              | Uncl. Exc. | Embt                                 |          |                                 |                   |                                                                                  |           |
| L                    | (cu. yd.)  | (cu. yd.)                            |          |                                 |                   |                                                                                  |           |
| 12+50.00             | 0          | 0                                    |          |                                 |                   |                                                                                  |           |
| 13+00.00             | 30         |                                      |          |                                 |                   |                                                                                  |           |
| 13+39.72             | 39         | 27                                   |          |                                 |                   |                                                                                  |           |
| 13+50.00<br>13+98.36 | 13         | 174                                  |          |                                 |                   |                                                                                  |           |
| 10100.00             |            |                                      |          |                                 |                   |                                                                                  |           |
| Station              | Uncl. Exc. | Embt                                 |          |                                 |                   |                                                                                  |           |
|                      |            |                                      |          |                                 |                   |                                                                                  |           |
| L<br>15+02.65        | (cu. yd.)  | (cu. yd.)                            |          |                                 |                   |                                                                                  |           |
| 15+23.13             | 0          | 33                                   |          |                                 |                   |                                                                                  |           |
| 15+50.00             | 45         |                                      |          |                                 |                   |                                                                                  |           |
| 16+00.00             | 83         |                                      |          |                                 |                   |                                                                                  |           |
|                      |            |                                      |          |                                 |                   |                                                                                  |           |
|                      |            |                                      |          |                                 |                   |                                                                                  |           |
|                      |            |                                      |          |                                 |                   |                                                                                  |           |
|                      |            |                                      |          |                                 |                   |                                                                                  |           |
|                      |            |                                      |          |                                 |                   |                                                                                  |           |
|                      |            |                                      |          |                                 |                   |                                                                                  |           |
|                      |            |                                      |          |                                 |                   |                                                                                  |           |
|                      |            |                                      |          |                                 |                   |                                                                                  |           |
|                      |            |                                      |          |                                 |                   |                                                                                  |           |
|                      |            |                                      |          |                                 |                   |                                                                                  |           |
|                      |            |                                      |          |                                 |                   |                                                                                  |           |
|                      |            |                                      |          |                                 |                   |                                                                                  |           |
|                      |            |                                      |          |                                 |                   |                                                                                  |           |
|                      |            |                                      |          |                                 |                   |                                                                                  |           |
|                      |            |                                      |          |                                 |                   |                                                                                  |           |
|                      |            |                                      |          |                                 |                   |                                                                                  |           |
|                      |            |                                      |          |                                 |                   |                                                                                  |           |
|                      |            |                                      |          |                                 |                   |                                                                                  |           |
|                      |            |                                      |          |                                 |                   |                                                                                  |           |
|                      |            |                                      |          |                                 |                   |                                                                                  |           |
|                      |            |                                      |          |                                 |                   |                                                                                  |           |
|                      |            |                                      |          |                                 |                   |                                                                                  |           |
|                      |            |                                      |          |                                 |                   |                                                                                  |           |
|                      |            |                                      |          |                                 |                   |                                                                                  |           |
|                      |            |                                      |          |                                 |                   |                                                                                  |           |
|                      |            |                                      |          |                                 |                   |                                                                                  | +         |
|                      |            |                                      |          |                                 |                   |                                                                                  |           |
|                      |            |                                      |          |                                 |                   |                                                                                  |           |
|                      |            |                                      |          |                                 |                   |                                                                                  |           |
|                      |            |                                      |          |                                 |                   |                                                                                  |           |
|                      |            |                                      |          |                                 |                   |                                                                                  |           |
|                      |            |                                      |          |                                 |                   |                                                                                  |           |
|                      |            |                                      |          |                                 |                   |                                                                                  |           |

## END BRIDGE STA. 15+02.63

╴┝╾╞╸╎╼╋╼╎╺┿╼┥╺┿

╾┤╼╉╼┥╺┿╼┿╺╆

|       | 0 2.5 5 | PROJ. REFERENCE NO. | SHEET NO. |
|-------|---------|---------------------|-----------|
|       |         | B-5348              | X-3       |
| 40 45 | 50 55 6 | 65 70               | 75        |
|       |         |                     |           |
|       |         |                     |           |
|       |         |                     |           |
|       |         |                     |           |
|       |         |                     |           |
|       |         |                     |           |
|       |         |                     |           |
|       |         |                     | 410       |
|       |         |                     |           |
|       |         |                     | 405       |
|       |         |                     | 40.0      |
|       |         |                     |           |
|       |         |                     | 400       |
|       |         |                     |           |
|       |         |                     |           |
|       |         |                     | 395       |
|       |         |                     |           |
|       |         |                     | 3.90      |
|       |         |                     |           |
|       |         |                     |           |
|       |         |                     | 410       |
|       |         |                     |           |
|       |         |                     |           |
|       |         |                     | 405       |
|       |         |                     |           |
|       |         |                     | 400       |
|       |         |                     |           |
|       |         |                     |           |
|       |         |                     | 395       |
|       |         |                     |           |
|       |         |                     | 3.90      |
|       |         |                     |           |
|       |         |                     |           |
|       |         |                     | 410       |
|       |         |                     |           |
|       |         |                     | 405       |
|       |         |                     |           |
|       |         |                     |           |
|       |         |                     | 400       |
|       |         |                     |           |
|       |         |                     |           |
|       |         |                     |           |
|       |         |                     |           |
|       |         |                     | 3.90      |
|       |         |                     |           |
|       |         |                     |           |
|       |         |                     | 385       |
|       |         |                     |           |
|       |         |                     | 380       |
|       |         |                     |           |
|       |         |                     |           |
| 40 45 | 50 55   | 65 70 · · ·         | 75        |