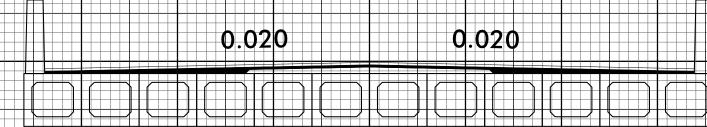

## END BRIDGE STA. 15+02.63

╴┝╾╞╸╎╼╋╼╎╺┿╼┥╺┿

╾┤╼╉╼┥╺┿╼┿╺╆

|       | 0 2.5 5 | PROJ. REFERENCE NO. | SHEET NO. |
|-------|---------|---------------------|-----------|
|       |         | B-5348              | X-3       |
| 40 45 | 50 55 6 | 65 70               | 75        |
|       |         |                     |           |
|       |         |                     |           |
|       |         |                     |           |
|       |         |                     |           |
|       |         |                     |           |
|       |         |                     |           |
|       |         |                     |           |
|       |         |                     | 410       |
|       |         |                     |           |
|       |         |                     | 405       |
|       |         |                     | 40.0      |
|       |         |                     |           |
|       |         |                     | 400       |
|       |         |                     |           |
|       |         |                     |           |
|       |         |                     | 395       |
|       |         |                     |           |
|       |         |                     | 3.90      |
|       |         |                     |           |
|       |         |                     |           |
|       |         |                     | 410       |
|       |         |                     |           |
|       |         |                     |           |
|       |         |                     | 405       |
|       |         |                     |           |
|       |         |                     | 400       |
|       |         |                     |           |
|       |         |                     |           |
|       |         |                     | 395       |
|       |         |                     |           |
|       |         |                     | 3.90      |
|       |         |                     |           |
|       |         |                     |           |
|       |         |                     | 410       |
|       |         |                     |           |
|       |         |                     | 405       |
|       |         |                     |           |
|       |         |                     |           |
|       |         |                     | 400       |
|       |         |                     |           |
|       |         |                     |           |
|       |         |                     |           |
|       |         |                     |           |
|       |         |                     | 3.90      |
|       |         |                     |           |
|       |         |                     |           |
|       |         |                     | 385       |
|       |         |                     |           |
|       |         |                     | 380       |
|       |         |                     |           |
|       |         |                     |           |
| 40 45 | 50 55   | 65 70 · · ·         | 75        |