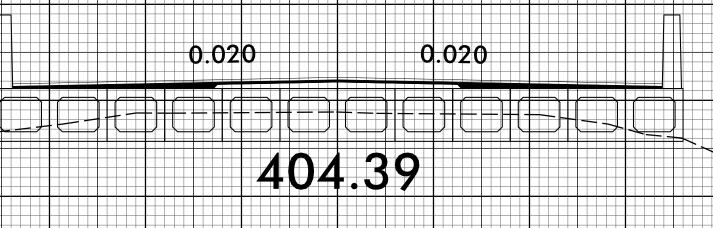

### BEGIN BRIDGE STA. 13 + 98.38

13 + 98.36

|          | ·  | <br>  |    | <br> |    | <br> |          |   |         |   |     |    |            |            |        |          |              | ·        |            |         |         |              |               |
|----------|----|-------|----|------|----|------|----------|---|---------|---|-----|----|------------|------------|--------|----------|--------------|----------|------------|---------|---------|--------------|---------------|
|          |    |       |    |      |    | )    | 2.5<br>∎ |   | 5       |   |     | PF | SO1        | . re<br>B- | FER    | REN      | 1CE<br>18    | NC       | ).         |         | SH<br>X | еет<br>( — 2 | NO.           |
|          | 40 |       | 45 |      | 50 |      | 55       |   |         | 6 | 0   |    |            | 6          | 5      |          |              | 7        | 0          |         | 7       | 5            |               |
|          |    |       |    |      |    |      |          |   |         |   |     |    |            |            |        |          |              |          |            |         |         |              |               |
|          |    |       |    |      |    |      |          |   |         |   |     |    |            |            |        |          |              |          |            |         |         |              |               |
|          |    |       |    |      |    |      |          |   |         |   |     |    |            |            |        |          |              |          |            |         |         |              |               |
|          |    |       |    |      |    |      |          |   |         |   |     |    |            |            |        |          |              |          |            |         |         |              |               |
|          |    |       |    |      |    |      |          |   |         |   |     |    |            |            |        |          |              |          |            |         |         |              |               |
|          |    |       |    |      |    |      |          |   |         |   |     |    |            |            |        |          |              |          |            |         |         |              |               |
|          |    |       |    |      |    |      |          |   |         |   |     |    |            |            |        |          |              |          |            |         |         |              |               |
|          |    |       |    |      |    |      |          |   |         |   |     |    |            |            |        |          |              |          |            |         |         |              |               |
|          |    |       |    |      |    |      |          |   |         |   |     |    |            |            |        |          |              |          |            |         |         |              | 410           |
|          |    |       |    |      |    |      |          |   |         |   |     |    |            |            |        |          |              |          |            |         |         |              |               |
|          |    |       |    |      |    |      |          |   |         |   |     |    |            |            |        |          |              |          |            |         |         |              | 40.5          |
|          |    |       |    |      |    |      |          |   |         |   |     |    |            |            |        |          |              |          |            |         |         |              |               |
|          |    |       |    |      |    |      |          |   |         |   |     |    |            |            |        |          |              |          |            |         |         |              | 400           |
|          |    |       |    |      |    |      |          |   |         |   |     |    |            |            |        |          |              |          |            |         |         |              |               |
|          |    |       |    |      |    |      |          |   |         |   |     |    |            |            |        |          |              |          |            |         |         |              | 205           |
|          |    |       |    |      |    |      |          |   |         |   |     |    |            |            |        |          |              |          |            |         |         |              | 3.9.5         |
|          |    | <br>- | -  | <br> |    | <br> |          | - |         | / |     |    |            |            |        |          |              |          |            |         |         |              |               |
|          |    |       |    |      |    |      |          |   |         |   |     | ~  | <u>-</u> , |            |        |          |              |          |            |         |         |              | 390           |
|          |    |       |    |      |    |      |          |   |         |   |     |    |            |            |        |          | • ~          | <u> </u> |            | • === = |         |              |               |
|          |    |       |    |      |    |      |          |   |         |   |     |    |            |            |        |          |              |          |            |         |         |              | <b>3/8</b> 75 |
|          |    |       |    |      |    |      |          |   |         |   |     |    |            |            |        |          |              |          |            |         |         |              |               |
|          |    |       |    |      |    |      |          |   |         |   |     |    |            |            |        |          |              |          |            |         |         |              | 40.5          |
|          |    |       |    |      |    |      |          |   |         |   |     |    |            |            |        |          |              |          |            |         |         |              |               |
|          |    |       |    |      |    |      |          |   |         |   |     |    |            |            |        |          |              |          |            |         |         |              | 400           |
|          |    |       |    |      |    |      |          |   |         |   |     |    |            |            |        |          |              |          |            |         |         |              |               |
|          |    |       |    |      |    |      |          |   |         |   |     |    |            |            |        |          |              |          |            |         |         |              | 395           |
| <u> </u> |    |       |    |      |    |      |          |   |         |   |     |    |            |            |        |          |              |          |            |         |         |              |               |
|          |    |       |    |      |    |      |          |   | • •==•  |   | • • | ١, |            |            |        |          |              |          |            |         |         |              | 3.90          |
|          |    |       |    |      |    |      |          |   |         |   |     |    |            |            |        | <u> </u> | <u> </u>     |          |            |         |         |              | 590           |
|          |    |       |    |      |    |      |          |   |         |   |     |    |            |            |        |          |              |          | <b>`</b> ~ |         |         |              |               |
|          |    |       |    |      |    |      |          |   |         |   |     |    |            |            |        |          |              |          |            |         |         |              | <b>3</b> /875 |
|          |    |       |    |      |    |      |          |   |         |   |     |    |            |            |        |          |              |          |            |         |         |              |               |
|          |    |       |    |      |    |      |          |   |         |   |     |    |            |            |        |          |              |          |            |         |         |              | 40.5          |
|          |    |       |    |      |    |      |          |   |         |   |     |    |            |            |        |          |              |          |            |         |         |              |               |
|          |    |       |    |      |    |      |          |   |         |   |     |    |            |            |        |          |              |          |            |         |         |              | 400           |
|          |    |       |    |      |    |      |          |   |         |   |     |    |            |            |        |          |              |          |            |         |         |              |               |
|          |    |       |    |      |    |      |          |   |         |   |     |    |            |            |        |          |              |          |            |         |         |              | 395           |
|          |    |       |    |      |    |      |          |   |         |   |     |    |            |            |        |          |              |          |            |         |         |              |               |
|          |    |       |    |      |    |      |          |   | • • • • |   |     |    |            |            |        |          |              |          |            |         |         |              | 3.90          |
|          |    |       |    |      |    |      |          |   |         |   |     |    |            |            |        | <b>`</b> | <u> </u>     |          |            |         |         |              |               |
|          |    |       |    |      |    |      |          |   |         |   |     |    |            |            |        |          |              |          |            |         |         |              | 385           |
|          |    |       |    |      |    |      |          |   |         |   |     |    |            |            |        |          |              |          |            |         |         |              |               |
|          |    |       | AE |      | 50 |      | 55       |   |         |   |     |    |            |            | 5      |          |              |          |            |         |         | 5            |               |
|          | 40 |       | 45 |      | 50 |      | 55       |   |         | 0 | 0   |    |            | 6          | ر<br>ا |          | $\mathbb{H}$ | /        | 0          |         | 7       | ر<br>ا       |               |