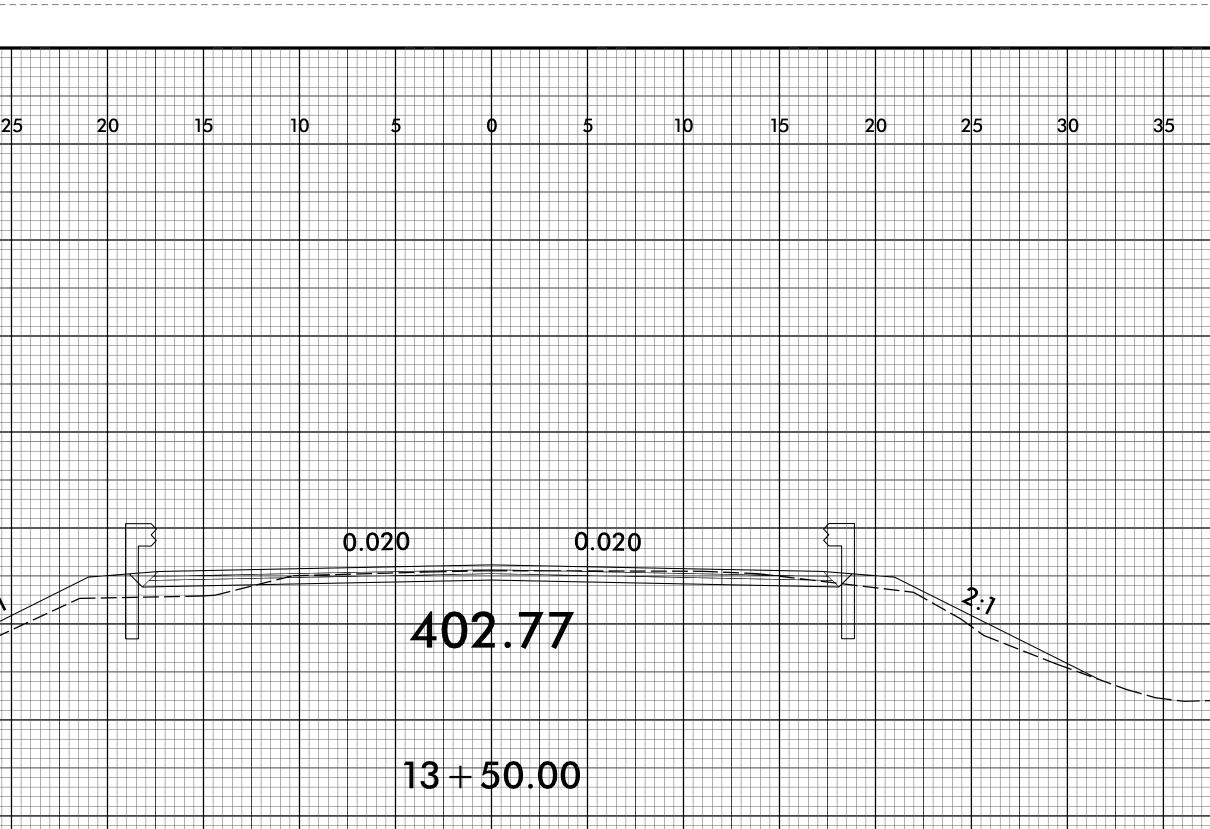

|                      |            |                                      |          |                                 |                   | PROJ. REFERENCE NO.                                                              | SHEET NO. |
|----------------------|------------|--------------------------------------|----------|---------------------------------|-------------------|----------------------------------------------------------------------------------|-----------|
|                      |            |                                      |          | NORTH CAROLINA<br>N OF HIGHWAYS | Approximate qua   | B-5348<br>antities only. Unclassified excavation, f                              | X-1A      |
| NOTE: EMBANKA        |            | ES NOT INCLUDE BACKFILL FOR UNDERCUT |          | ECTION SUMMARY                  | grading, clearing | g and grubbing and removal of existing p<br>at the lump sum price for "Grading". | avement   |
|                      |            |                                      | CAU33-31 |                                 |                   |                                                                                  |           |
| Station              | Uncl. Exc. | Embt                                 |          |                                 |                   |                                                                                  |           |
| L                    | (cu. yd.)  | (cu. yd.)                            |          |                                 |                   |                                                                                  |           |
| 12+50.00             | 0          | 0                                    |          |                                 |                   |                                                                                  |           |
| 13+00.00             | 30         |                                      |          |                                 |                   |                                                                                  |           |
| 13+39.72             | 39         | 27                                   |          |                                 |                   |                                                                                  |           |
| 13+50.00<br>13+98.36 | 13         | 174                                  |          |                                 |                   |                                                                                  |           |
| 10100.00             |            |                                      |          |                                 |                   |                                                                                  |           |
| Station              | Uncl. Exc. | Embt                                 |          |                                 |                   |                                                                                  |           |
|                      |            |                                      |          |                                 |                   |                                                                                  |           |
| L<br>15+02.65        | (cu. yd.)  | (cu. yd.)                            |          |                                 |                   |                                                                                  |           |
| 15+23.13             | 0          | 33                                   |          |                                 |                   |                                                                                  |           |
| 15+50.00             | 45         |                                      |          |                                 |                   |                                                                                  |           |
| 16+00.00             | 83         |                                      |          |                                 |                   |                                                                                  |           |
|                      |            |                                      |          |                                 |                   |                                                                                  |           |
|                      |            |                                      |          |                                 |                   |                                                                                  |           |
|                      |            |                                      |          |                                 |                   |                                                                                  |           |
|                      |            |                                      |          |                                 |                   |                                                                                  |           |
|                      |            |                                      |          |                                 |                   |                                                                                  |           |
|                      |            |                                      |          |                                 |                   |                                                                                  |           |
|                      |            |                                      |          |                                 |                   |                                                                                  |           |
|                      |            |                                      |          |                                 |                   |                                                                                  |           |
|                      |            |                                      |          |                                 |                   |                                                                                  |           |
|                      |            |                                      |          |                                 |                   |                                                                                  |           |
|                      |            |                                      |          |                                 |                   |                                                                                  |           |
|                      |            |                                      |          |                                 |                   |                                                                                  |           |
|                      |            |                                      |          |                                 |                   |                                                                                  |           |
|                      |            |                                      |          |                                 |                   |                                                                                  |           |
|                      |            |                                      |          |                                 |                   |                                                                                  |           |
|                      |            |                                      |          |                                 |                   |                                                                                  |           |
|                      |            |                                      |          |                                 |                   |                                                                                  |           |
|                      |            |                                      |          |                                 |                   |                                                                                  |           |
|                      |            |                                      |          |                                 |                   |                                                                                  |           |
|                      |            |                                      |          |                                 |                   |                                                                                  |           |
|                      |            |                                      |          |                                 |                   |                                                                                  |           |
|                      |            |                                      |          |                                 |                   |                                                                                  |           |
|                      |            |                                      |          |                                 |                   |                                                                                  |           |
|                      |            |                                      |          |                                 |                   |                                                                                  |           |
|                      |            |                                      |          |                                 |                   |                                                                                  |           |
|                      |            |                                      |          |                                 |                   |                                                                                  | +         |
|                      |            |                                      |          |                                 |                   |                                                                                  |           |
|                      |            |                                      |          |                                 |                   |                                                                                  |           |
|                      |            |                                      |          |                                 |                   |                                                                                  |           |
|                      |            |                                      |          |                                 |                   |                                                                                  |           |
|                      |            |                                      |          |                                 |                   |                                                                                  |           |
|                      |            |                                      |          |                                 |                   |                                                                                  |           |
|                      |            |                                      |          |                                 |                   |                                                                                  |           |