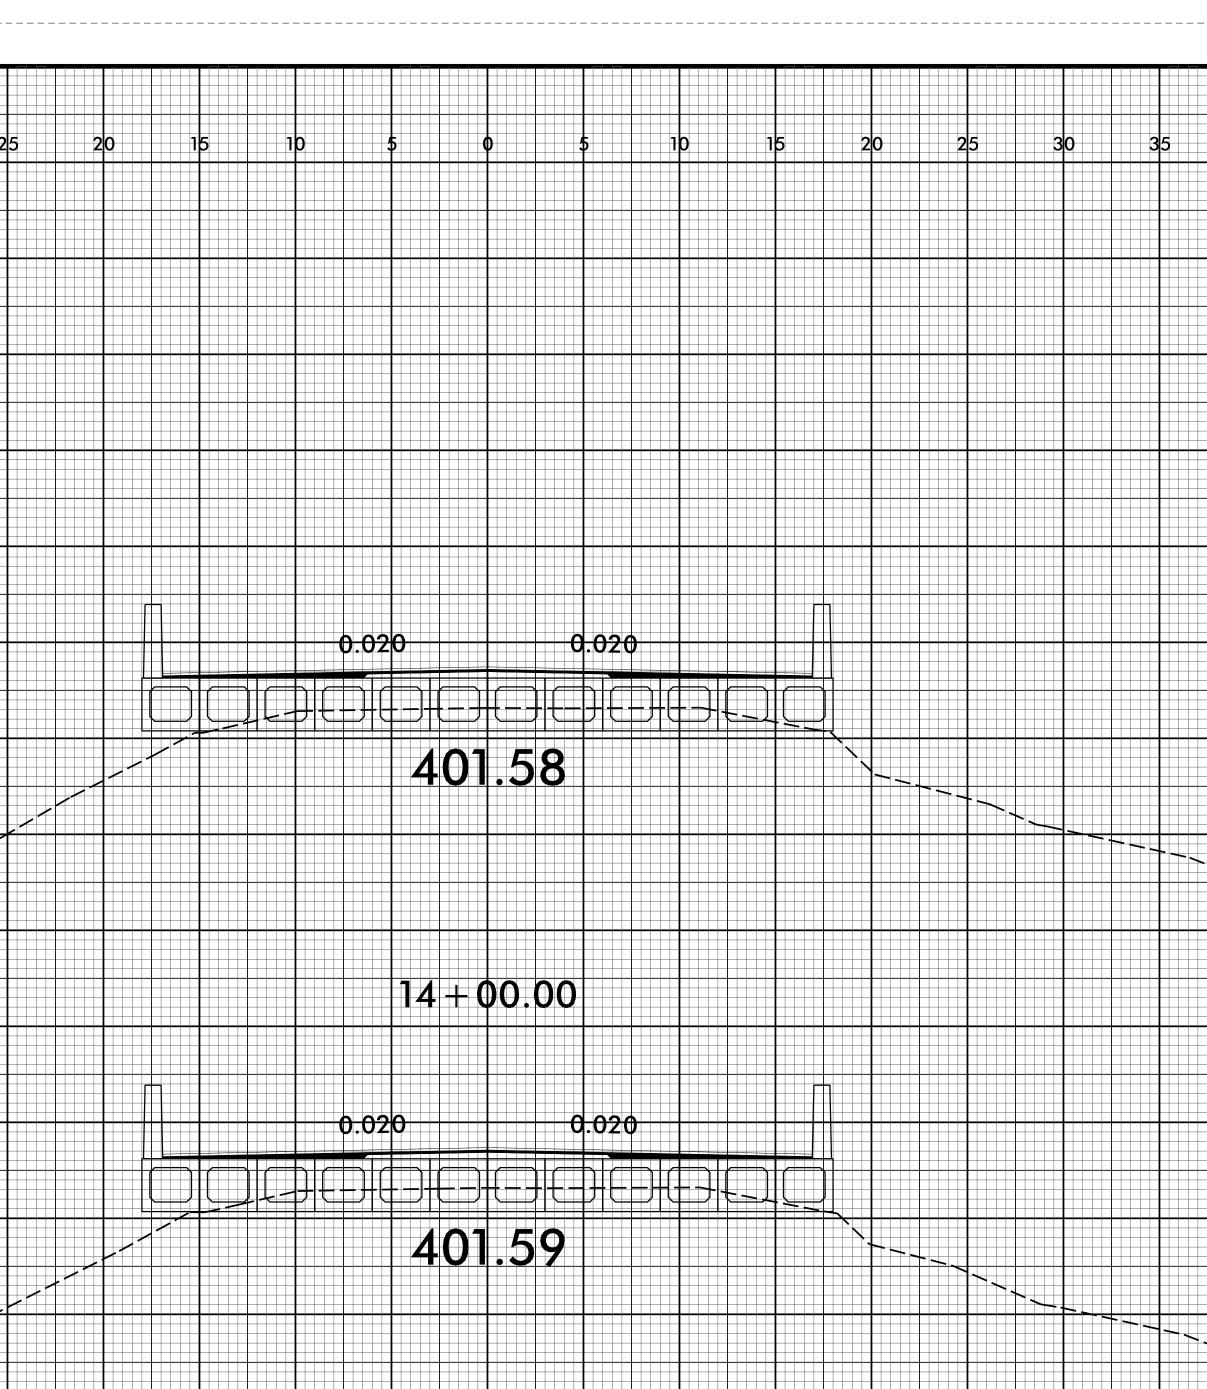

|                      |            |                                      |          |                                 |                   | PROJ. REFERENCE NO.                                                              | SHEET NO. |
|----------------------|------------|--------------------------------------|----------|---------------------------------|-------------------|----------------------------------------------------------------------------------|-----------|
|                      |            |                                      |          | NORTH CAROLINA<br>N OF HIGHWAYS | Approximate qua   | B-5348<br>antities only. Unclassified excavation, f                              | X-1A      |
| NOTE: EMBANKA        |            | ES NOT INCLUDE BACKFILL FOR UNDERCUT |          | ECTION SUMMARY                  | grading, clearing | g and grubbing and removal of existing p<br>at the lump sum price for "Grading". | avement   |
|                      |            |                                      | CAU33-31 |                                 |                   |                                                                                  |           |
| Station              | Uncl. Exc. | Embt                                 |          |                                 |                   |                                                                                  |           |
| L                    | (cu. yd.)  | (cu. yd.)                            |          |                                 |                   |                                                                                  |           |
| 12+50.00             | 0          | 0                                    |          |                                 |                   |                                                                                  |           |
| 13+00.00             | 30         |                                      |          |                                 |                   |                                                                                  |           |
| 13+39.72             | 39         | 27                                   |          |                                 |                   |                                                                                  |           |
| 13+50.00<br>13+98.36 | 13         | 174                                  |          |                                 |                   |                                                                                  |           |
| 10100.00             |            |                                      |          |                                 |                   |                                                                                  |           |
| Station              | Uncl. Exc. | Embt                                 |          |                                 |                   |                                                                                  |           |
|                      |            |                                      |          |                                 |                   |                                                                                  |           |
| L<br>15+02.65        | (cu. yd.)  | (cu. yd.)                            |          |                                 |                   |                                                                                  |           |
| 15+23.13             | 0          | 33                                   |          |                                 |                   |                                                                                  |           |
| 15+50.00             | 45         |                                      |          |                                 |                   |                                                                                  |           |
| 16+00.00             | 83         |                                      |          |                                 |                   |                                                                                  |           |
|                      |            |                                      |          |                                 |                   |                                                                                  |           |
|                      |            |                                      |          |                                 |                   |                                                                                  |           |
|                      |            |                                      |          |                                 |                   |                                                                                  |           |
|                      |            |                                      |          |                                 |                   |                                                                                  |           |
|                      |            |                                      |          |                                 |                   |                                                                                  |           |
|                      |            |                                      |          |                                 |                   |                                                                                  |           |
|                      |            |                                      |          |                                 |                   |                                                                                  |           |
|                      |            |                                      |          |                                 |                   |                                                                                  |           |
|                      |            |                                      |          |                                 |                   |                                                                                  |           |
|                      |            |                                      |          |                                 |                   |                                                                                  |           |
|                      |            |                                      |          |                                 |                   |                                                                                  |           |
|                      |            |                                      |          |                                 |                   |                                                                                  |           |
|                      |            |                                      |          |                                 |                   |                                                                                  |           |
|                      |            |                                      |          |                                 |                   |                                                                                  |           |
|                      |            |                                      |          |                                 |                   |                                                                                  |           |
|                      |            |                                      |          |                                 |                   |                                                                                  |           |
|                      |            |                                      |          |                                 |                   |                                                                                  |           |
|                      |            |                                      |          |                                 |                   |                                                                                  |           |
|                      |            |                                      |          |                                 |                   |                                                                                  |           |
|                      |            |                                      |          |                                 |                   |                                                                                  |           |
|                      |            |                                      |          |                                 |                   |                                                                                  |           |
|                      |            |                                      |          |                                 |                   |                                                                                  |           |
|                      |            |                                      |          |                                 |                   |                                                                                  |           |
|                      |            |                                      |          |                                 |                   |                                                                                  |           |
|                      |            |                                      |          |                                 |                   |                                                                                  |           |
|                      |            |                                      |          |                                 |                   |                                                                                  | +         |
|                      |            |                                      |          |                                 |                   |                                                                                  |           |
|                      |            |                                      |          |                                 |                   |                                                                                  |           |
|                      |            |                                      |          |                                 |                   |                                                                                  |           |
|                      |            |                                      |          |                                 |                   |                                                                                  |           |
|                      |            |                                      |          |                                 |                   |                                                                                  |           |
|                      |            |                                      |          |                                 |                   |                                                                                  |           |
|                      |            |                                      |          |                                 |                   |                                                                                  |           |

### BEGIN BRIDGE STA. 13 + 98.38

13 + 98.36

|          | ·  | <br>  |    | <br> |    | <br> |          |   |         |   |     |    |            |            |        |          |              | ·        |            |         |         |              |               |
|----------|----|-------|----|------|----|------|----------|---|---------|---|-----|----|------------|------------|--------|----------|--------------|----------|------------|---------|---------|--------------|---------------|
|          |    |       |    |      |    | )    | 2.5<br>∎ |   | 5       |   |     | PF | SO1        | . re<br>B- | FER    | REN      | 1CE<br>18    | NC       | ).         |         | SH<br>X | еет<br>( — 2 | NO.           |
|          | 40 |       | 45 |      | 50 |      | 55       |   |         | 6 | 0   |    |            | 6          | 5      |          |              | 7        | 0          |         | 7       | 5            |               |
|          |    |       |    |      |    |      |          |   |         |   |     |    |            |            |        |          |              |          |            |         |         |              |               |
|          |    |       |    |      |    |      |          |   |         |   |     |    |            |            |        |          |              |          |            |         |         |              |               |
|          |    |       |    |      |    |      |          |   |         |   |     |    |            |            |        |          |              |          |            |         |         |              |               |
|          |    |       |    |      |    |      |          |   |         |   |     |    |            |            |        |          |              |          |            |         |         |              |               |
|          |    |       |    |      |    |      |          |   |         |   |     |    |            |            |        |          |              |          |            |         |         |              |               |
|          |    |       |    |      |    |      |          |   |         |   |     |    |            |            |        |          |              |          |            |         |         |              |               |
|          |    |       |    |      |    |      |          |   |         |   |     |    |            |            |        |          |              |          |            |         |         |              |               |
|          |    |       |    |      |    |      |          |   |         |   |     |    |            |            |        |          |              |          |            |         |         |              |               |
|          |    |       |    |      |    |      |          |   |         |   |     |    |            |            |        |          |              |          |            |         |         |              | 410           |
|          |    |       |    |      |    |      |          |   |         |   |     |    |            |            |        |          |              |          |            |         |         |              |               |
|          |    |       |    |      |    |      |          |   |         |   |     |    |            |            |        |          |              |          |            |         |         |              | 40.5          |
|          |    |       |    |      |    |      |          |   |         |   |     |    |            |            |        |          |              |          |            |         |         |              |               |
|          |    |       |    |      |    |      |          |   |         |   |     |    |            |            |        |          |              |          |            |         |         |              | 400           |
|          |    |       |    |      |    |      |          |   |         |   |     |    |            |            |        |          |              |          |            |         |         |              |               |
|          |    |       |    |      |    |      |          |   |         |   |     |    |            |            |        |          |              |          |            |         |         |              | 205           |
|          |    |       |    |      |    |      |          |   |         |   |     |    |            |            |        |          |              |          |            |         |         |              | 3.9.5         |
|          |    | <br>- | -  | <br> |    | <br> |          | - |         | / |     |    |            |            |        |          |              |          |            |         |         |              |               |
|          |    |       |    |      |    |      |          |   |         |   |     | ~  | <u>-</u> , |            |        |          |              |          |            |         |         |              | 390           |
|          |    |       |    |      |    |      |          |   |         |   |     |    |            |            |        |          | • ~          | <u> </u> |            | • === = |         |              |               |
|          |    |       |    |      |    |      |          |   |         |   |     |    |            |            |        |          |              |          |            |         |         |              | <b>3/8</b> 75 |
|          |    |       |    |      |    |      |          |   |         |   |     |    |            |            |        |          |              |          |            |         |         |              |               |
|          |    |       |    |      |    |      |          |   |         |   |     |    |            |            |        |          |              |          |            |         |         |              | 40.5          |
|          |    |       |    |      |    |      |          |   |         |   |     |    |            |            |        |          |              |          |            |         |         |              |               |
|          |    |       |    |      |    |      |          |   |         |   |     |    |            |            |        |          |              |          |            |         |         |              | 400           |
|          |    |       |    |      |    |      |          |   |         |   |     |    |            |            |        |          |              |          |            |         |         |              |               |
|          |    |       |    |      |    |      |          |   |         |   |     |    |            |            |        |          |              |          |            |         |         |              | 395           |
| <u> </u> |    |       |    |      |    |      |          |   |         |   |     |    |            |            |        |          |              |          |            |         |         |              |               |
|          |    |       |    |      |    |      |          |   | • •==•  |   | • • | ١, |            |            |        |          |              |          |            |         |         |              | 3.90          |
|          |    |       |    |      |    |      |          |   |         |   |     |    |            |            |        | <u> </u> | <u> </u>     |          |            |         |         |              | 590           |
|          |    |       |    |      |    |      |          |   |         |   |     |    |            |            |        |          |              |          | <b>`</b> ~ |         |         |              |               |
|          |    |       |    |      |    |      |          |   |         |   |     |    |            |            |        |          |              |          |            |         |         |              | <b>3</b> /875 |
|          |    |       |    |      |    |      |          |   |         |   |     |    |            |            |        |          |              |          |            |         |         |              |               |
|          |    |       |    |      |    |      |          |   |         |   |     |    |            |            |        |          |              |          |            |         |         |              | 40.5          |
|          |    |       |    |      |    |      |          |   |         |   |     |    |            |            |        |          |              |          |            |         |         |              |               |
|          |    |       |    |      |    |      |          |   |         |   |     |    |            |            |        |          |              |          |            |         |         |              | 400           |
|          |    |       |    |      |    |      |          |   |         |   |     |    |            |            |        |          |              |          |            |         |         |              |               |
|          |    |       |    |      |    |      |          |   |         |   |     |    |            |            |        |          |              |          |            |         |         |              | 395           |
|          |    |       |    |      |    |      |          |   |         |   |     |    |            |            |        |          |              |          |            |         |         |              |               |
|          |    |       |    |      |    |      |          |   | • • • • |   |     |    |            |            |        |          |              |          |            |         |         |              | 3.90          |
|          |    |       |    |      |    |      |          |   |         |   |     |    |            |            |        | <b>`</b> | <u> </u>     |          |            |         |         |              |               |
|          |    |       |    |      |    |      |          |   |         |   |     |    |            |            |        |          |              |          |            |         |         |              | 385           |
|          |    |       |    |      |    |      |          |   |         |   |     |    |            |            |        |          |              |          |            |         |         |              |               |
|          |    |       | AE |      | 50 |      | 55       |   |         |   |     |    |            |            | 5      |          |              |          |            |         |         | 5            |               |
|          | 40 |       | 45 |      | 50 |      | 55       |   |         | 0 | 0   |    |            | 6          | ر<br>ا |          | $\mathbb{H}$ | /        | 0          |         | 7       | ر<br>ا       |               |