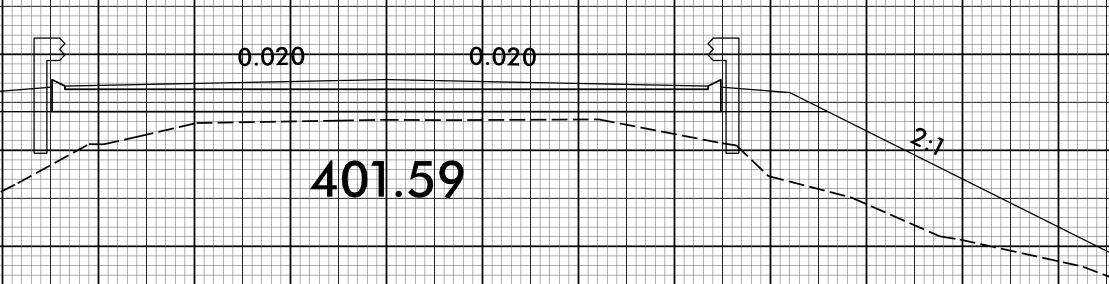

|                      |            |                                      |          |                                 |                   | PROJ. REFERENCE NO.                                                              | SHEET NO. |
|----------------------|------------|--------------------------------------|----------|---------------------------------|-------------------|----------------------------------------------------------------------------------|-----------|
|                      |            |                                      |          | NORTH CAROLINA<br>N OF HIGHWAYS | Approximate qua   | B-5348<br>antities only. Unclassified excavation, f                              | X-1A      |
| NOTE: EMBANKA        |            | ES NOT INCLUDE BACKFILL FOR UNDERCUT |          | ECTION SUMMARY                  | grading, clearing | g and grubbing and removal of existing p<br>at the lump sum price for "Grading". | avement   |
|                      |            |                                      | CAU33-31 |                                 |                   |                                                                                  |           |
| Station              | Uncl. Exc. | Embt                                 |          |                                 |                   |                                                                                  |           |
| L                    | (cu. yd.)  | (cu. yd.)                            |          |                                 |                   |                                                                                  |           |
| 12+50.00             | 0          | 0                                    |          |                                 |                   |                                                                                  |           |
| 13+00.00             | 30         |                                      |          |                                 |                   |                                                                                  |           |
| 13+39.72             | 39         | 27                                   |          |                                 |                   |                                                                                  |           |
| 13+50.00<br>13+98.36 | 13         | 174                                  |          |                                 |                   |                                                                                  |           |
| 10100.00             |            |                                      |          |                                 |                   |                                                                                  |           |
| Station              | Uncl. Exc. | Embt                                 |          |                                 |                   |                                                                                  |           |
|                      |            |                                      |          |                                 |                   |                                                                                  |           |
| L<br>15+02.65        | (cu. yd.)  | (cu. yd.)                            |          |                                 |                   |                                                                                  |           |
| 15+23.13             | 0          | 33                                   |          |                                 |                   |                                                                                  |           |
| 15+50.00             | 45         |                                      |          |                                 |                   |                                                                                  |           |
| 16+00.00             | 83         |                                      |          |                                 |                   |                                                                                  |           |
|                      |            |                                      |          |                                 |                   |                                                                                  |           |
|                      |            |                                      |          |                                 |                   |                                                                                  |           |
|                      |            |                                      |          |                                 |                   |                                                                                  |           |
|                      |            |                                      |          |                                 |                   |                                                                                  |           |
|                      |            |                                      |          |                                 |                   |                                                                                  |           |
|                      |            |                                      |          |                                 |                   |                                                                                  |           |
|                      |            |                                      |          |                                 |                   |                                                                                  |           |
|                      |            |                                      |          |                                 |                   |                                                                                  |           |
|                      |            |                                      |          |                                 |                   |                                                                                  |           |
|                      |            |                                      |          |                                 |                   |                                                                                  |           |
|                      |            |                                      |          |                                 |                   |                                                                                  |           |
|                      |            |                                      |          |                                 |                   |                                                                                  |           |
|                      |            |                                      |          |                                 |                   |                                                                                  |           |
|                      |            |                                      |          |                                 |                   |                                                                                  |           |
|                      |            |                                      |          |                                 |                   |                                                                                  |           |
|                      |            |                                      |          |                                 |                   |                                                                                  |           |
|                      |            |                                      |          |                                 |                   |                                                                                  |           |
|                      |            |                                      |          |                                 |                   |                                                                                  |           |
|                      |            |                                      |          |                                 |                   |                                                                                  |           |
|                      |            |                                      |          |                                 |                   |                                                                                  |           |
|                      |            |                                      |          |                                 |                   |                                                                                  |           |
|                      |            |                                      |          |                                 |                   |                                                                                  |           |
|                      |            |                                      |          |                                 |                   |                                                                                  |           |
|                      |            |                                      |          |                                 |                   |                                                                                  |           |
|                      |            |                                      |          |                                 |                   |                                                                                  |           |
|                      |            |                                      |          |                                 |                   |                                                                                  | +         |
|                      |            |                                      |          |                                 |                   |                                                                                  |           |
|                      |            |                                      |          |                                 |                   |                                                                                  |           |
|                      |            |                                      |          |                                 |                   |                                                                                  |           |
|                      |            |                                      |          |                                 |                   |                                                                                  |           |
|                      |            |                                      |          |                                 |                   |                                                                                  |           |
|                      |            |                                      |          |                                 |                   |                                                                                  |           |
|                      |            |                                      |          |                                 |                   |                                                                                  |           |

## END BRIDGE STA. 15+02.63

╴┝╾╞╸╎╼╋╼╎╺┿╼┥╺┿

╾┤╼╉╼┥╺┿╼┿╺╆

|       | 0 2.5 5 | PROJ. REFERENCE NO. | SHEET NO. |
|-------|---------|---------------------|-----------|
|       |         | B-5348              | X-3       |
| 40 45 | 50 55 6 | 65 70               | 75        |
|       |         |                     |           |
|       |         |                     |           |
|       |         |                     |           |
|       |         |                     |           |
|       |         |                     |           |
|       |         |                     |           |
|       |         |                     |           |
|       |         |                     | 410       |
|       |         |                     |           |
|       |         |                     | 405       |
|       |         |                     | 40.0      |
|       |         |                     |           |
|       |         |                     | 400       |
|       |         |                     |           |
|       |         |                     |           |
|       |         |                     | 395       |
|       |         |                     |           |
|       |         |                     | 3.90      |
|       |         |                     |           |
|       |         |                     |           |
|       |         |                     | 410       |
|       |         |                     |           |
|       |         |                     |           |
|       |         |                     | 405       |
|       |         |                     |           |
|       |         |                     | 400       |
|       |         |                     |           |
|       |         |                     |           |
|       |         |                     | 395       |
|       |         |                     |           |
|       |         |                     | 3.90      |
|       |         |                     |           |
|       |         |                     |           |
|       |         |                     | 410       |
|       |         |                     |           |
|       |         |                     | 405       |
|       |         |                     |           |
|       |         |                     |           |
|       |         |                     | 400       |
|       |         |                     |           |
|       |         |                     |           |
|       |         |                     |           |
|       |         |                     |           |
|       |         |                     | 3.90      |
|       |         |                     |           |
|       |         |                     |           |
|       |         |                     | 385       |
|       |         |                     |           |
|       |         |                     | 380       |
|       |         |                     |           |
|       |         |                     |           |
| 40 45 | 50 55   | 65 70 · · ·         | 75        |