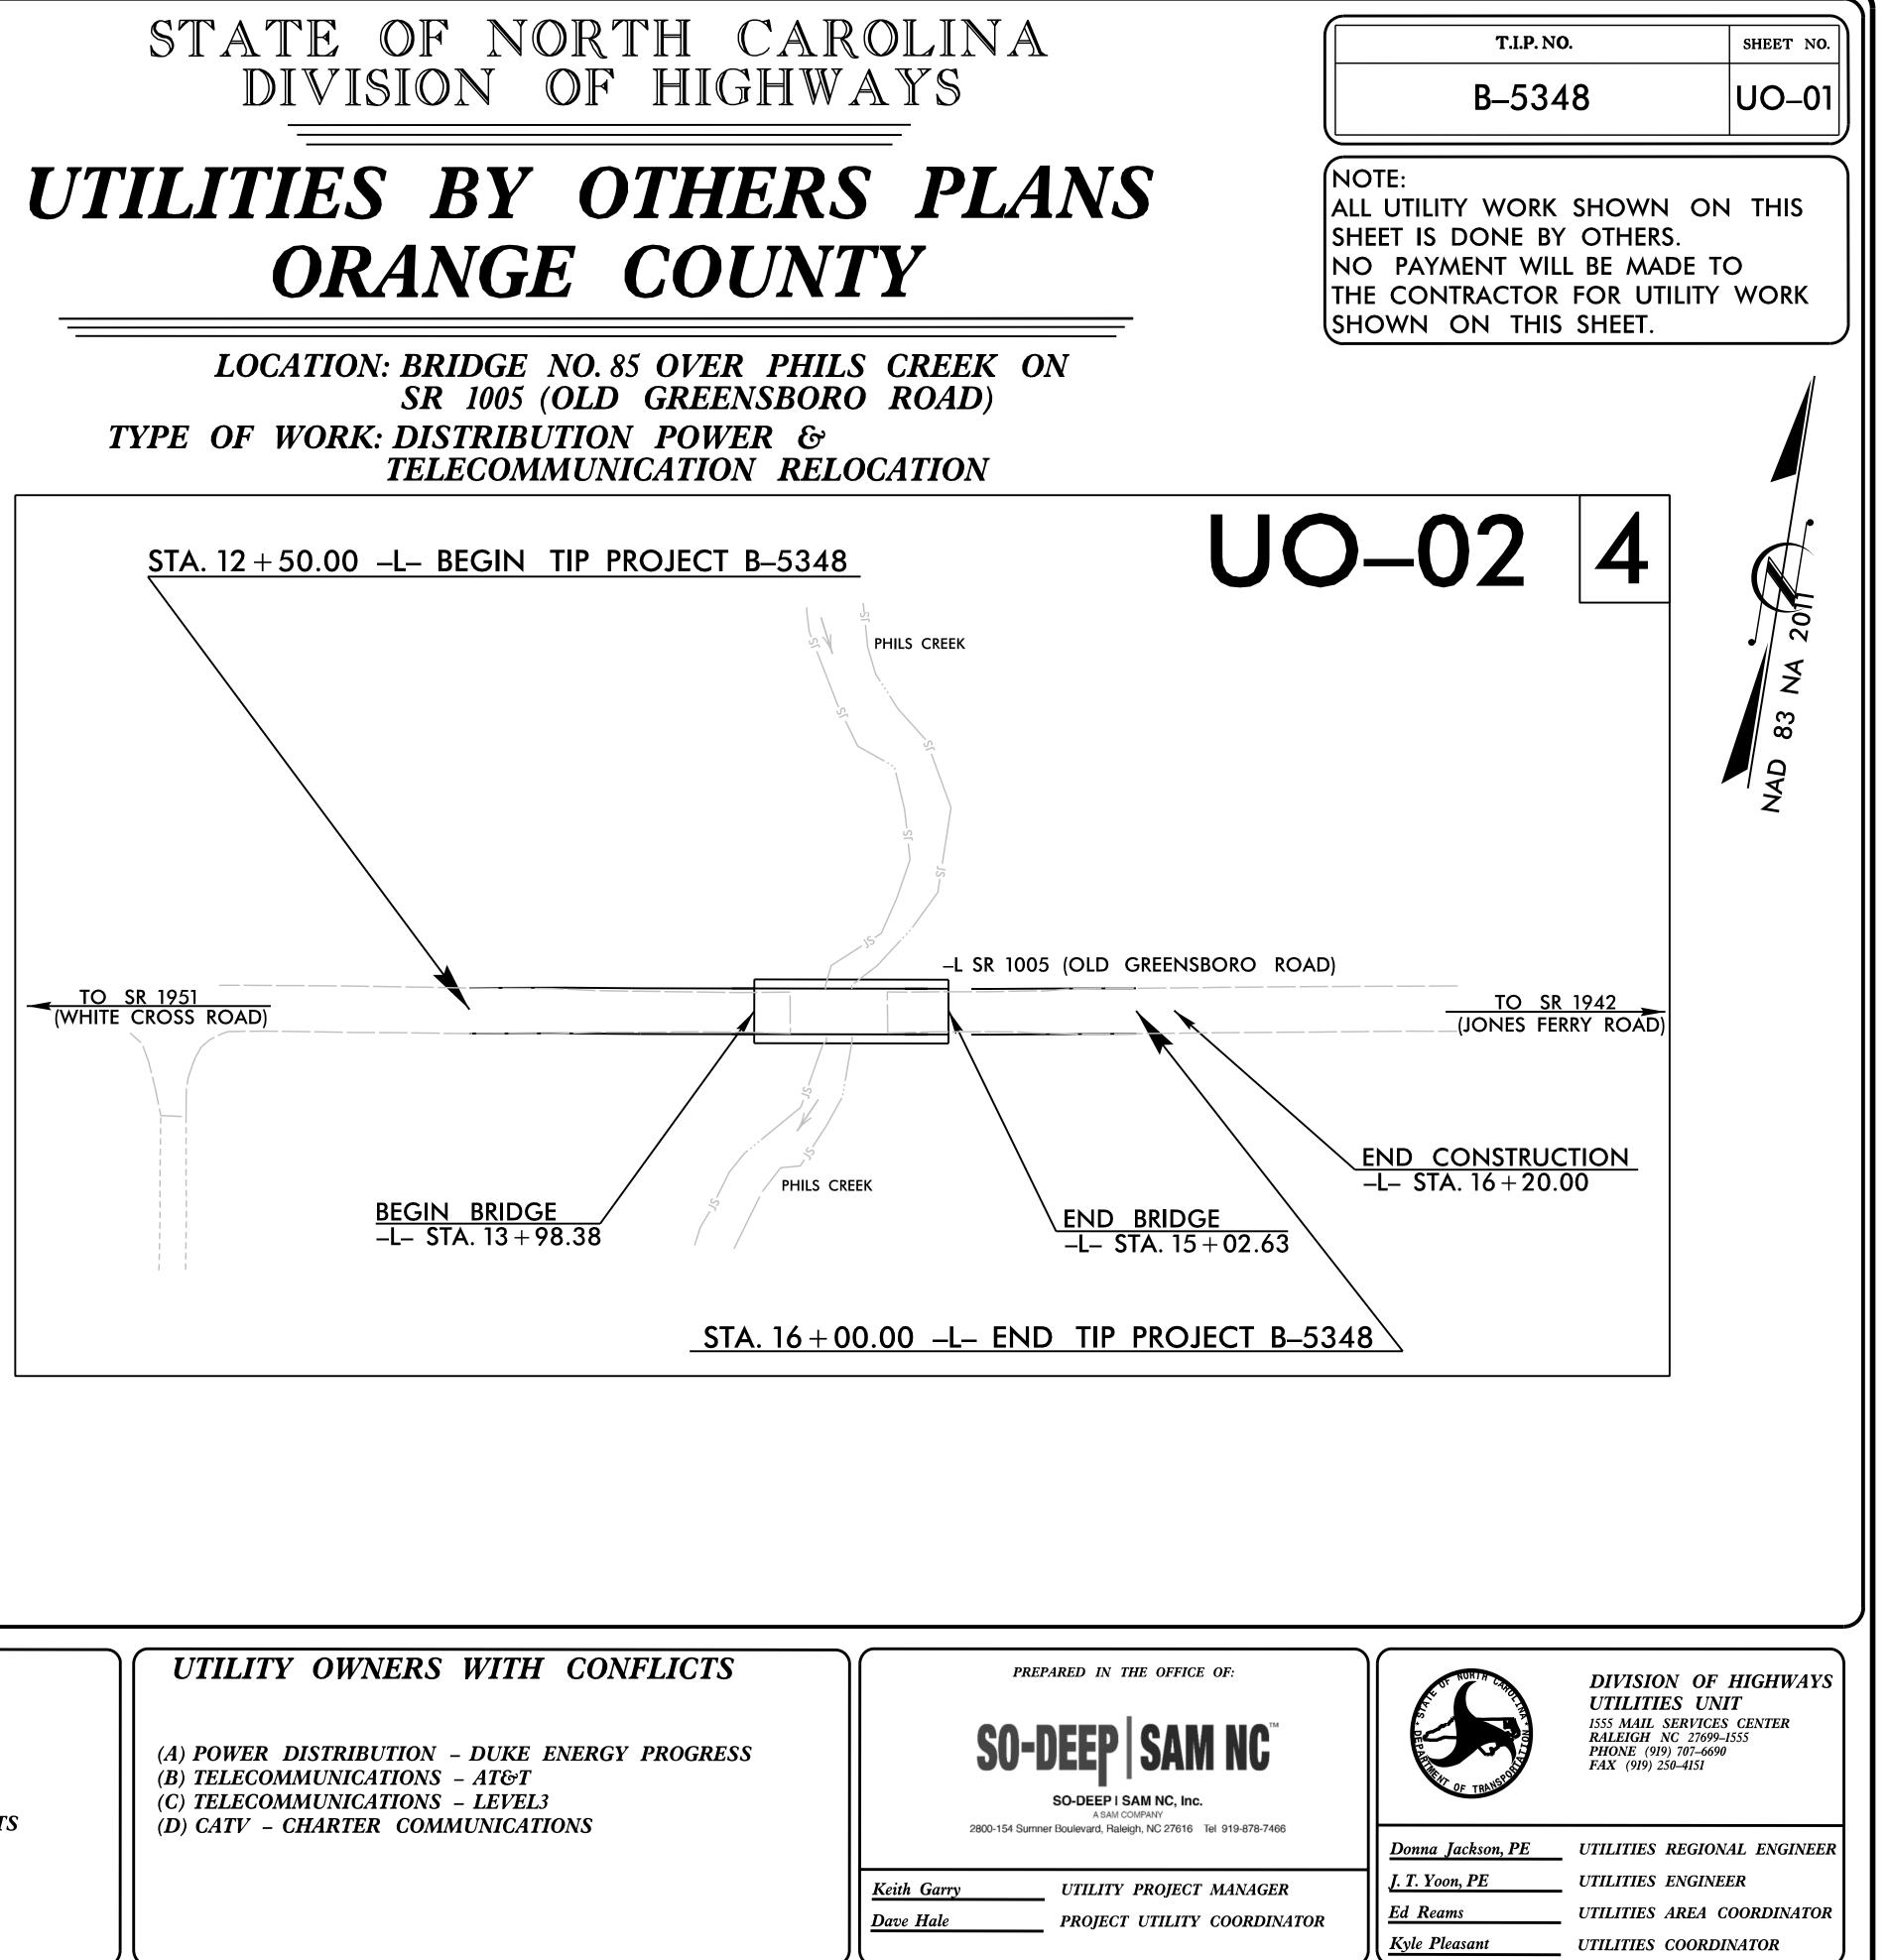

## **ORANGE COUNTY**

SR 1005 (OLD GREENSBORO ROAD) **TELECOMMUNICATION RELOCATION** 

| IEETS                                | UTILITY OWNERS WITH CONFLICTS                                                                                                                          | PREPARI                                |
|--------------------------------------|--------------------------------------------------------------------------------------------------------------------------------------------------------|----------------------------------------|
| <u>PTION:</u><br>Sheet<br>LAN Sheets | (A) POWER DISTRIBUTION – DUKE ENERGY PROGRESS<br>(B) TELECOMMUNICATIONS – AT&T<br>(C) TELECOMMUNICATIONS – LEVEL3<br>(D) CATV – CHARTER COMMUNICATIONS | SO-DE<br>SO<br>2800-154 Summer Bou     |
|                                      |                                                                                                                                                        | <u>Keith Garry</u><br><u>Dave Hale</u> |