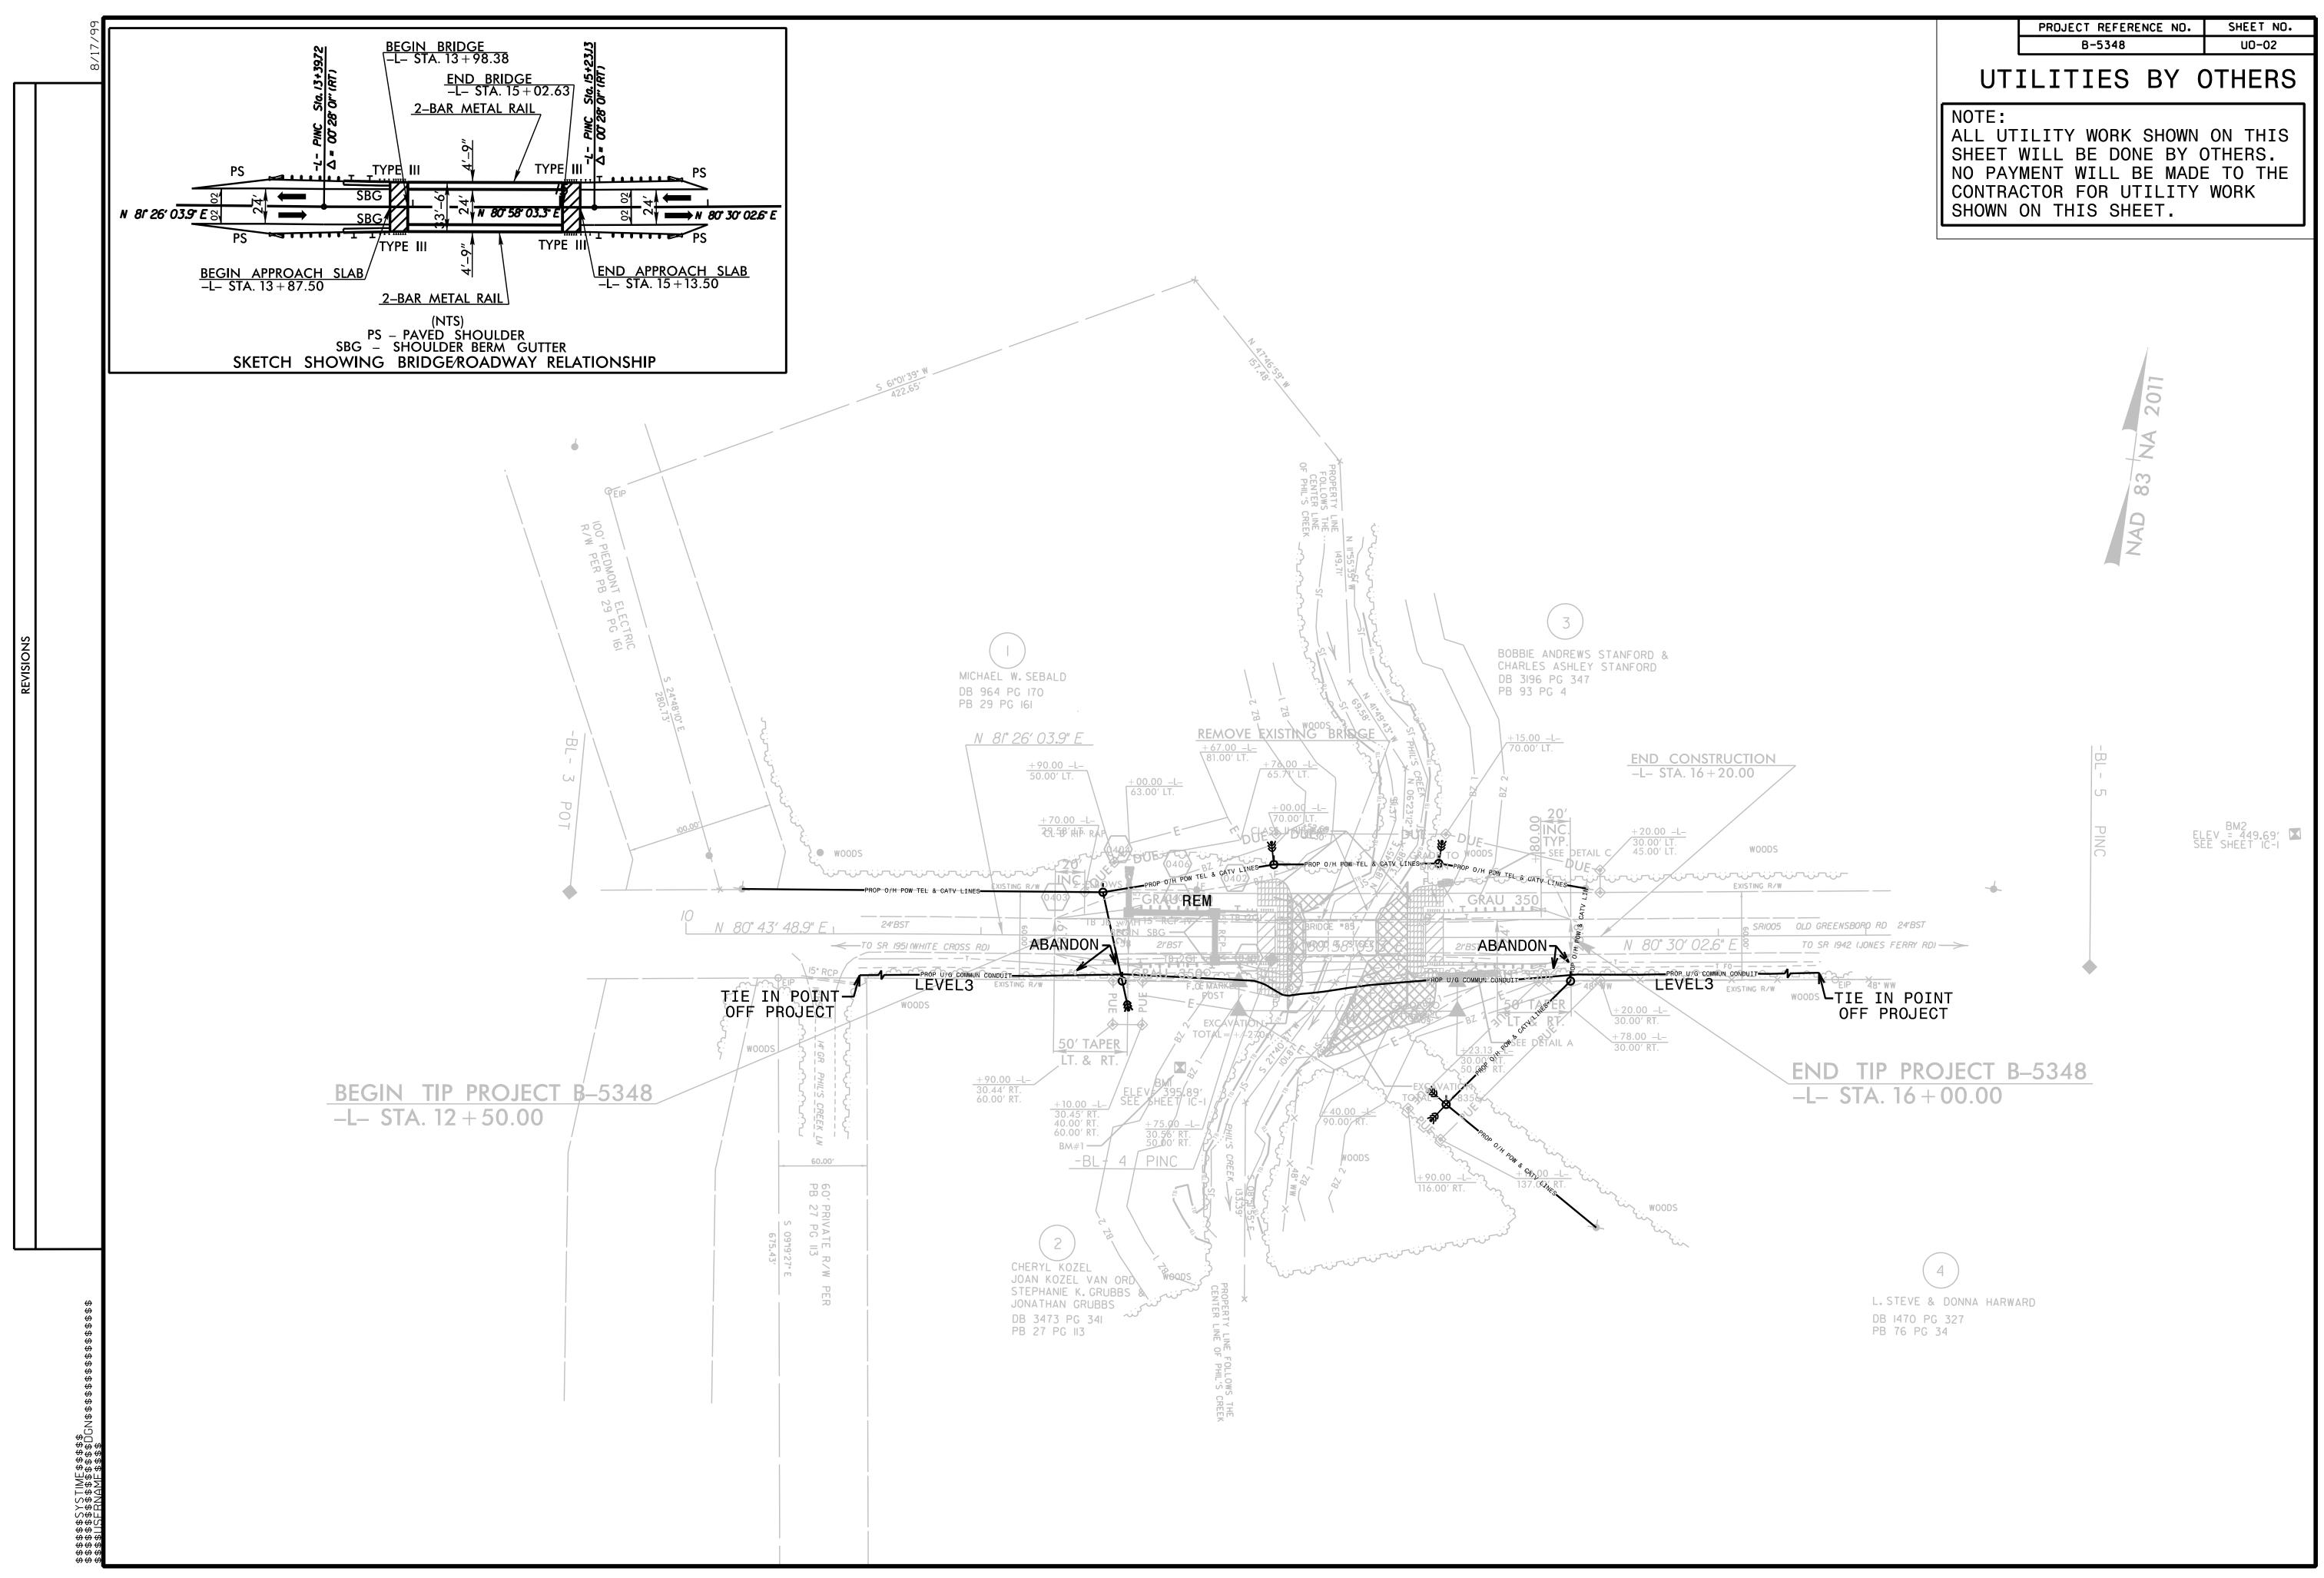

## **ORANGE COUNTY**

SR 1005 (OLD GREENSBORO ROAD) **TELECOMMUNICATION RELOCATION** 

| IEETS                                | UTILITY OWNERS WITH CONFLICTS                                                                                                                          | PREPARI                                |
|--------------------------------------|--------------------------------------------------------------------------------------------------------------------------------------------------------|----------------------------------------|
| <u>PTION:</u><br>Sheet<br>LAN Sheets | (A) POWER DISTRIBUTION – DUKE ENERGY PROGRESS<br>(B) TELECOMMUNICATIONS – AT&T<br>(C) TELECOMMUNICATIONS – LEVEL3<br>(D) CATV – CHARTER COMMUNICATIONS | SO-DE<br>SO<br>2800-154 Summer Bou     |
|                                      |                                                                                                                                                        | <u>Keith Garry</u><br><u>Dave Hale</u> |