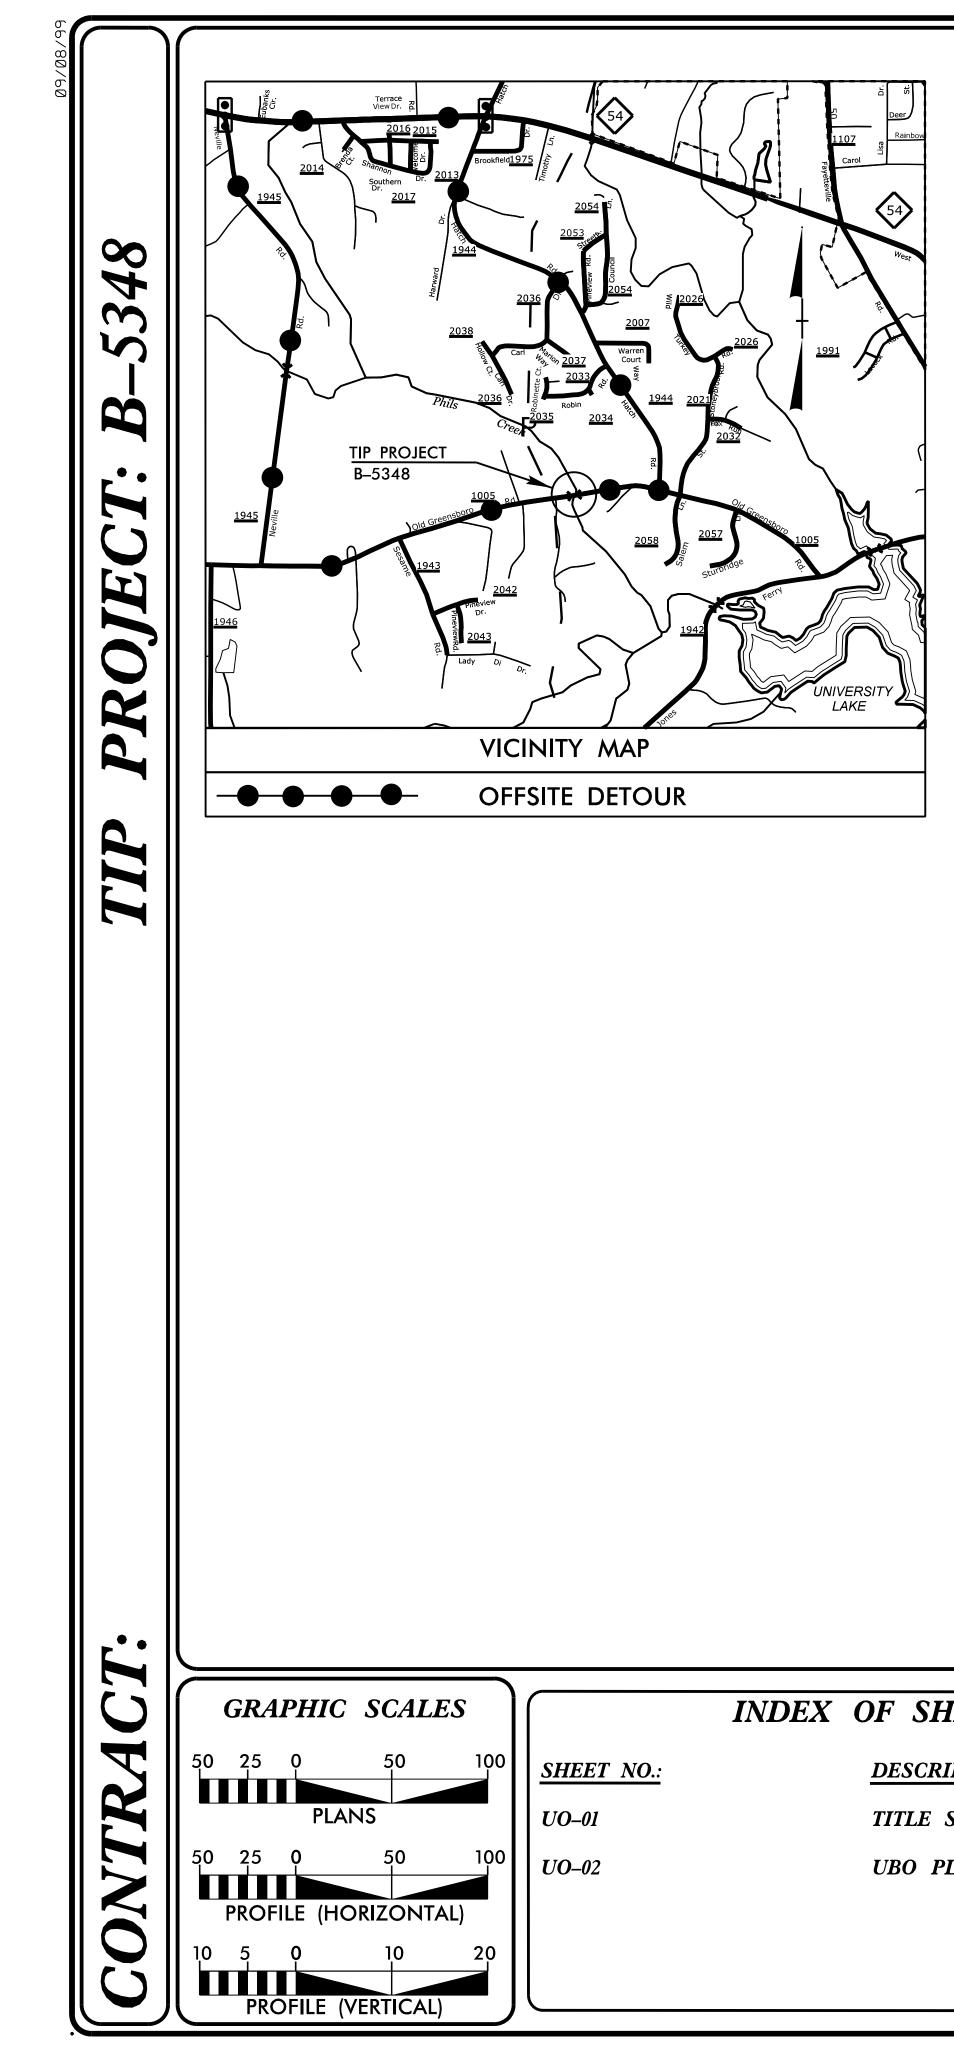

## **ORANGE COUNTY**

SR 1005 (OLD GREENSBORO ROAD) **TELECOMMUNICATION RELOCATION** 

| IEETS                                | UTILITY OWNERS WITH CONFLICTS                                                                                                                          | PREPARI                                |
|--------------------------------------|--------------------------------------------------------------------------------------------------------------------------------------------------------|----------------------------------------|
| <u>PTION:</u><br>Sheet<br>LAN Sheets | (A) POWER DISTRIBUTION – DUKE ENERGY PROGRESS<br>(B) TELECOMMUNICATIONS – AT&T<br>(C) TELECOMMUNICATIONS – LEVEL3<br>(D) CATV – CHARTER COMMUNICATIONS | SO-DE<br>SO<br>2800-154 Summer Bou     |
|                                      |                                                                                                                                                        | <u>Keith Garry</u><br><u>Dave Hale</u> |