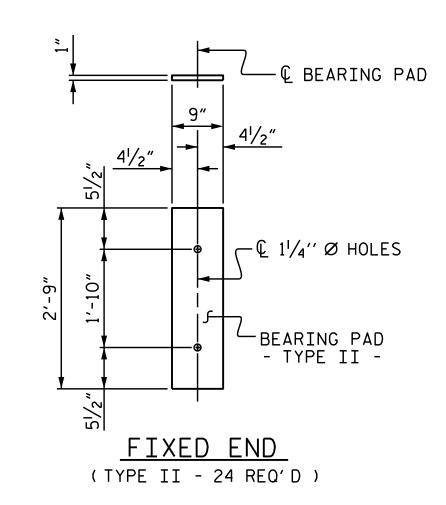

## ELASTOMERIC BEARING DETAILS

ELASTOMER IN ALL BEARINGS SHALL BE 60 DUROMETER HARDNESS.

| GUTTERLINE ASPHALT THICKNESS<br>& PARAPET HEIGHT |                                         |                                      |
|--------------------------------------------------|-----------------------------------------|--------------------------------------|
|                                                  | ASPHALT OVERLAY<br>THICKNESS @ MID-SPAN | PARAPET HEIGHT<br>@ MID-SPAN         |
| 102' UNITS                                       | 1"/16"                                  | 2'-7 <sup>  </sup> / <sub>16</sub> " |