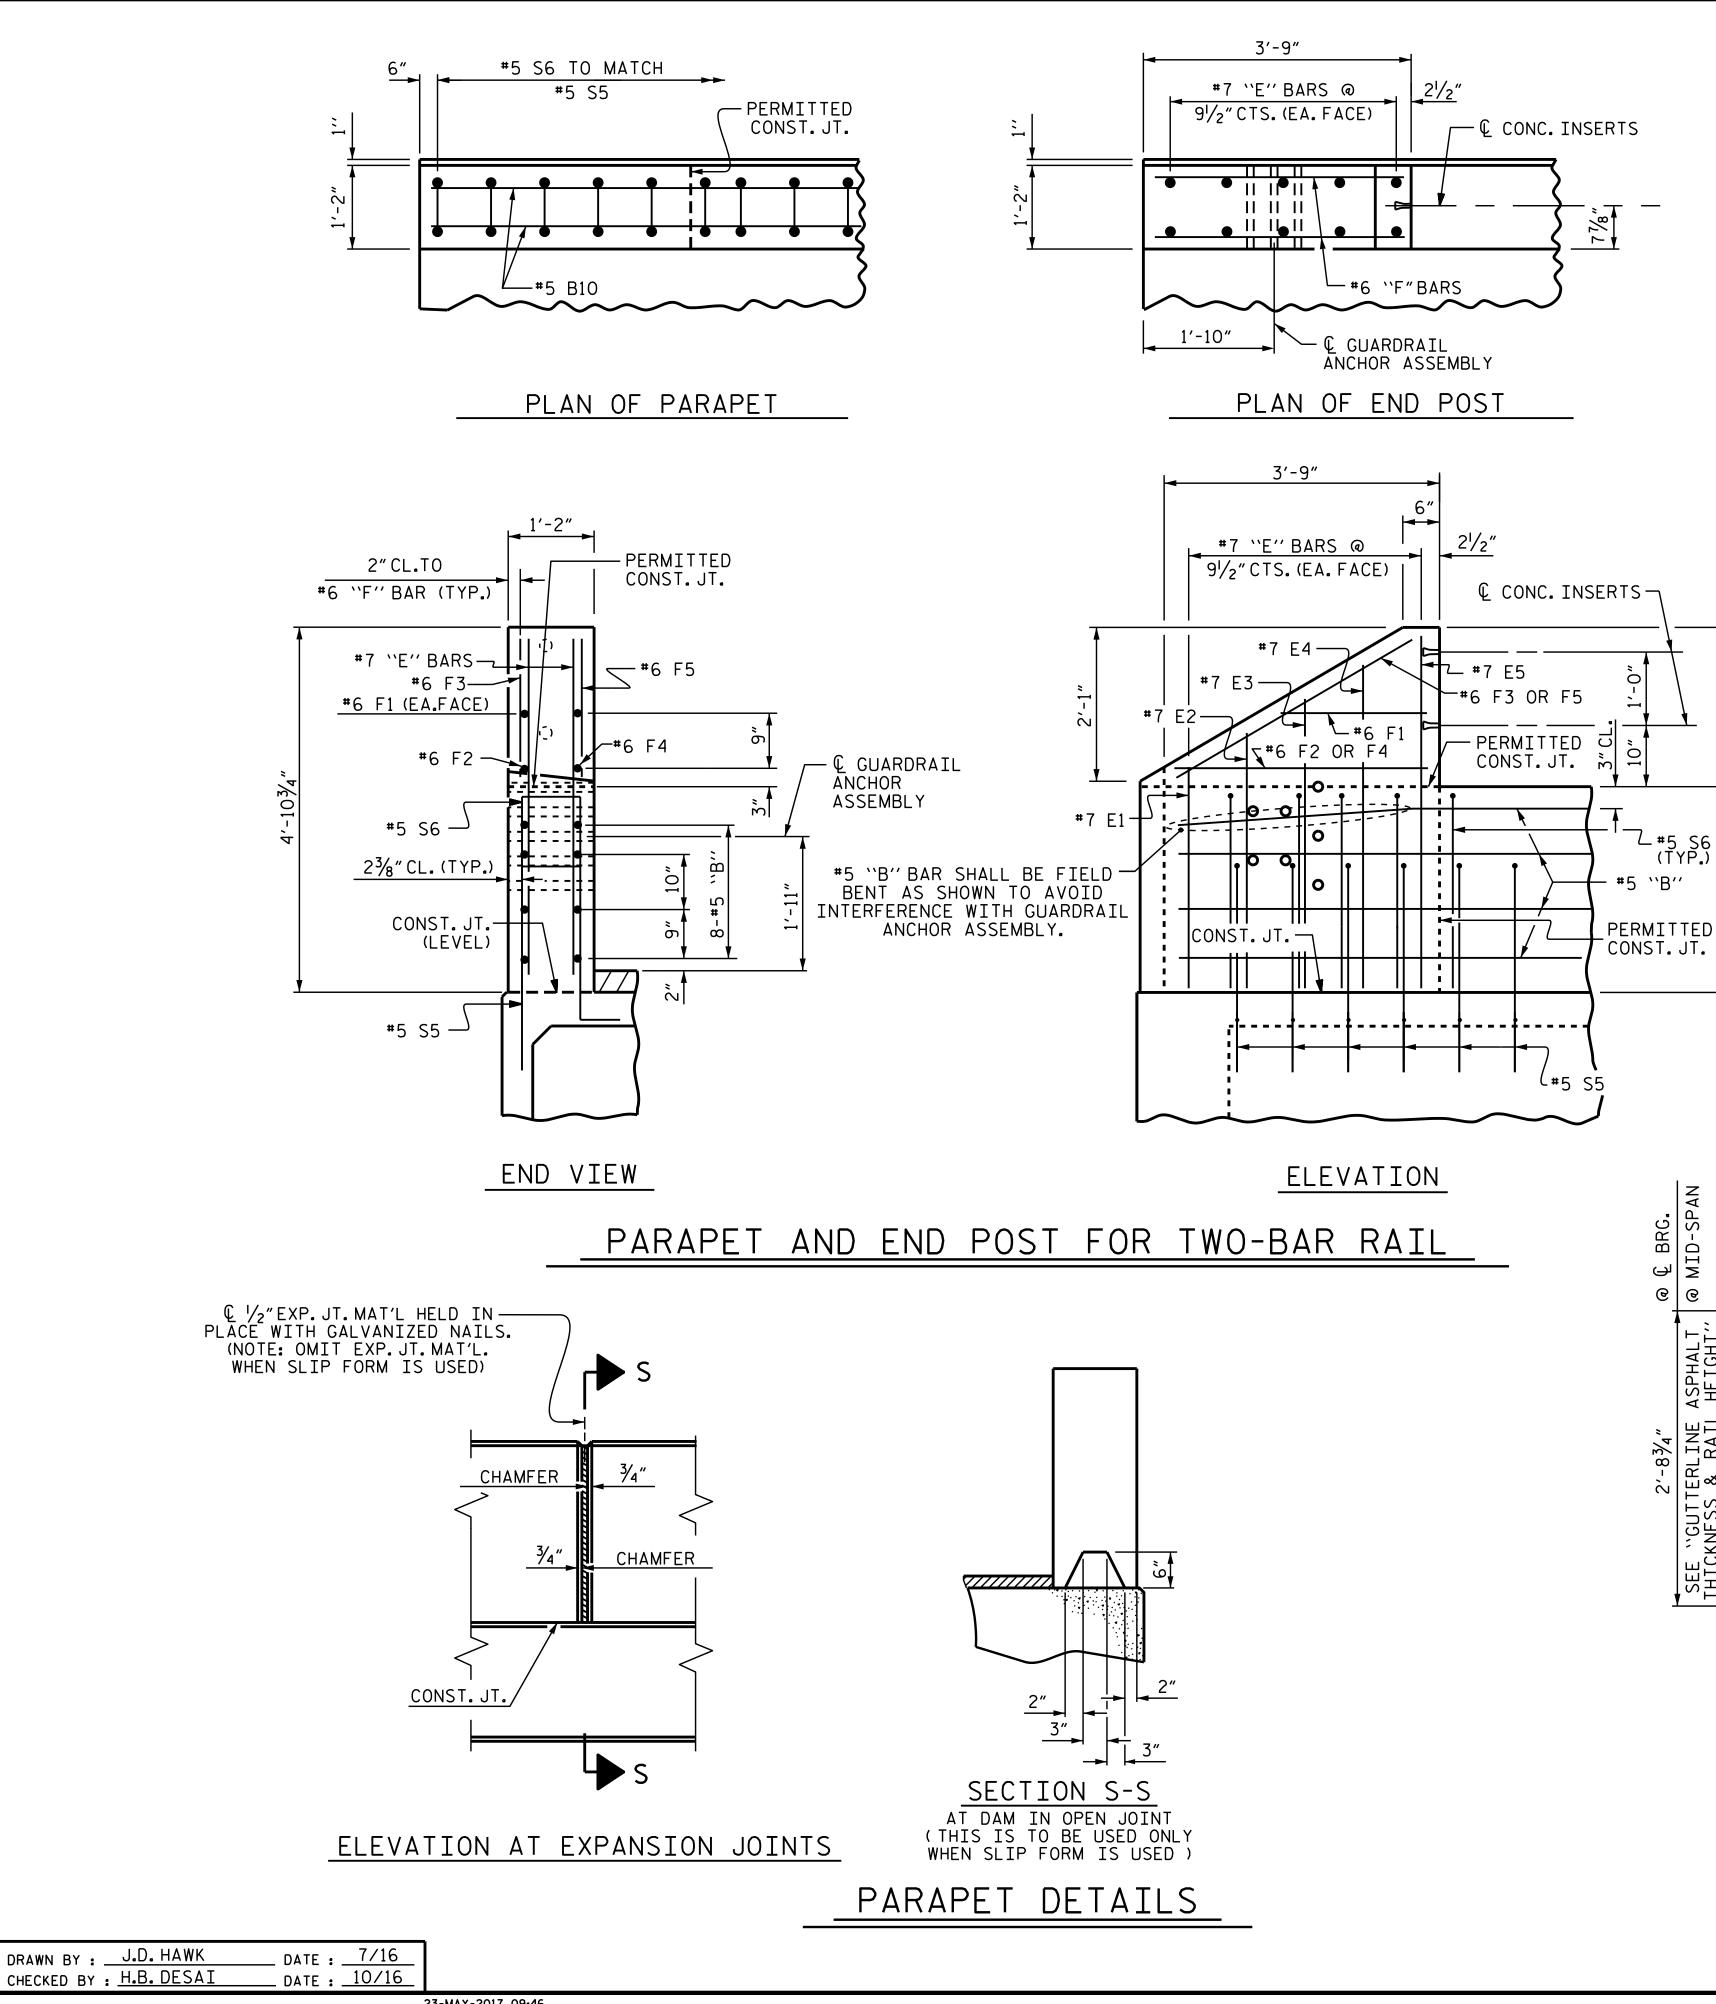

## NOTES

1'-2"

2"CL.

SECTION THRU PARAPET

#5 S6 -

33/8" CL.

#5 S5 —

(TYP.)

2'-8¾"

SEE "GUTTERLINE ASPHALT
THICKNESS & RAIL HEIGHT"
TABLE, SHEET S-9.

ALL REINFORCING STEEL IN THE PARAPETS AND END POSTS SHALL BE EPOXY COATED.

#5 S5 BARS ARE INCLUDED IN THE BILL OF MATERIAL FOR BOX BEAM UNITS.

GROOVED CONTRACTION JOINTS,  $\frac{1}{2}$ " IN DEPTH, SHALL BE TOOLED IN ALL EXPOSED FACES OF THE PARAPET AND IN ACCORDANCE WITH ARTICLE 825-10(B) OF THE STANDARD SPECIFICATIONS. A CONTRACTION JOINT SHALL BE LOCATED AT EACH THIRD POINT BETWEEN PARAPET EXPANSION JOINTS. ONLY ONE CONTRACTION JOINT IS REQUIRED AT MIDPOINT OF PARAPET SEGMENTS LESS THAN 20 FEET IN LENGTH AND NO CONTRACTION JOINTS ARE REQUIRED FOR THOSE SEGMENTS LESS THAN 10 FEET IN LENGTH.

THE  $\frac{1}{2}$  EXPANSION JOINT IN THE PARAPET MAY BE SHIFTED SLIGHTLY IN ORDER TO MAINTAIN A 2"MINIMUM CLEARANCE TO THE #5 S5 & #5 S6 BARS.

B-5348 PROJECT NO.\_ ORANGE COUNTY STATION: 14+50.50 -L-

BAR TYPE

ALL BAR DIMENSIONS ARE OUT TO OUT

BILL OF MATERIAL FOR

PARAPETS & END POSTS

#7 STR

#7 STR

#7 | STR |

#6 STR

#6 | STR |

**\*** \$6 | 272 | **\***5 | 1 | 5'-8"

BAR

**∗** E1 **∗** E2

**∗** E5

\* F3

\* EPOXY COATED

1'-2" X 2'-8<sup>3</sup>/<sub>4</sub>"

REINFORCING STEEL

CLASS AA CONCRETE

CONCRETE PARAPET

64

SIZE TYPE LENGTH WEIGH

3′-8″

4'-2"

4'-5"

3'-0''

3′-8′′

LBS.

CU.YDS.

LIN.FT. 204.00

1680

60

22

44

1608

3,686

24.7

#5 STR 25'-2"

#7 STR 2'-8"

#7 STR 3'-2"

#6 | STR | 1'-10''

SHEET 5 OF 5

STATE OF NORTH CAROLINA DEPARTMENT OF TRANSPORTATION

SUPERSTRUCTURE

PARAPET END POST DETAILS

5/23/2017 DATE:

DOCUMENT NOT CONSIDERED FINAL UNLESS ALL SIGNATURES COMPLETED

the Z. W. ayou