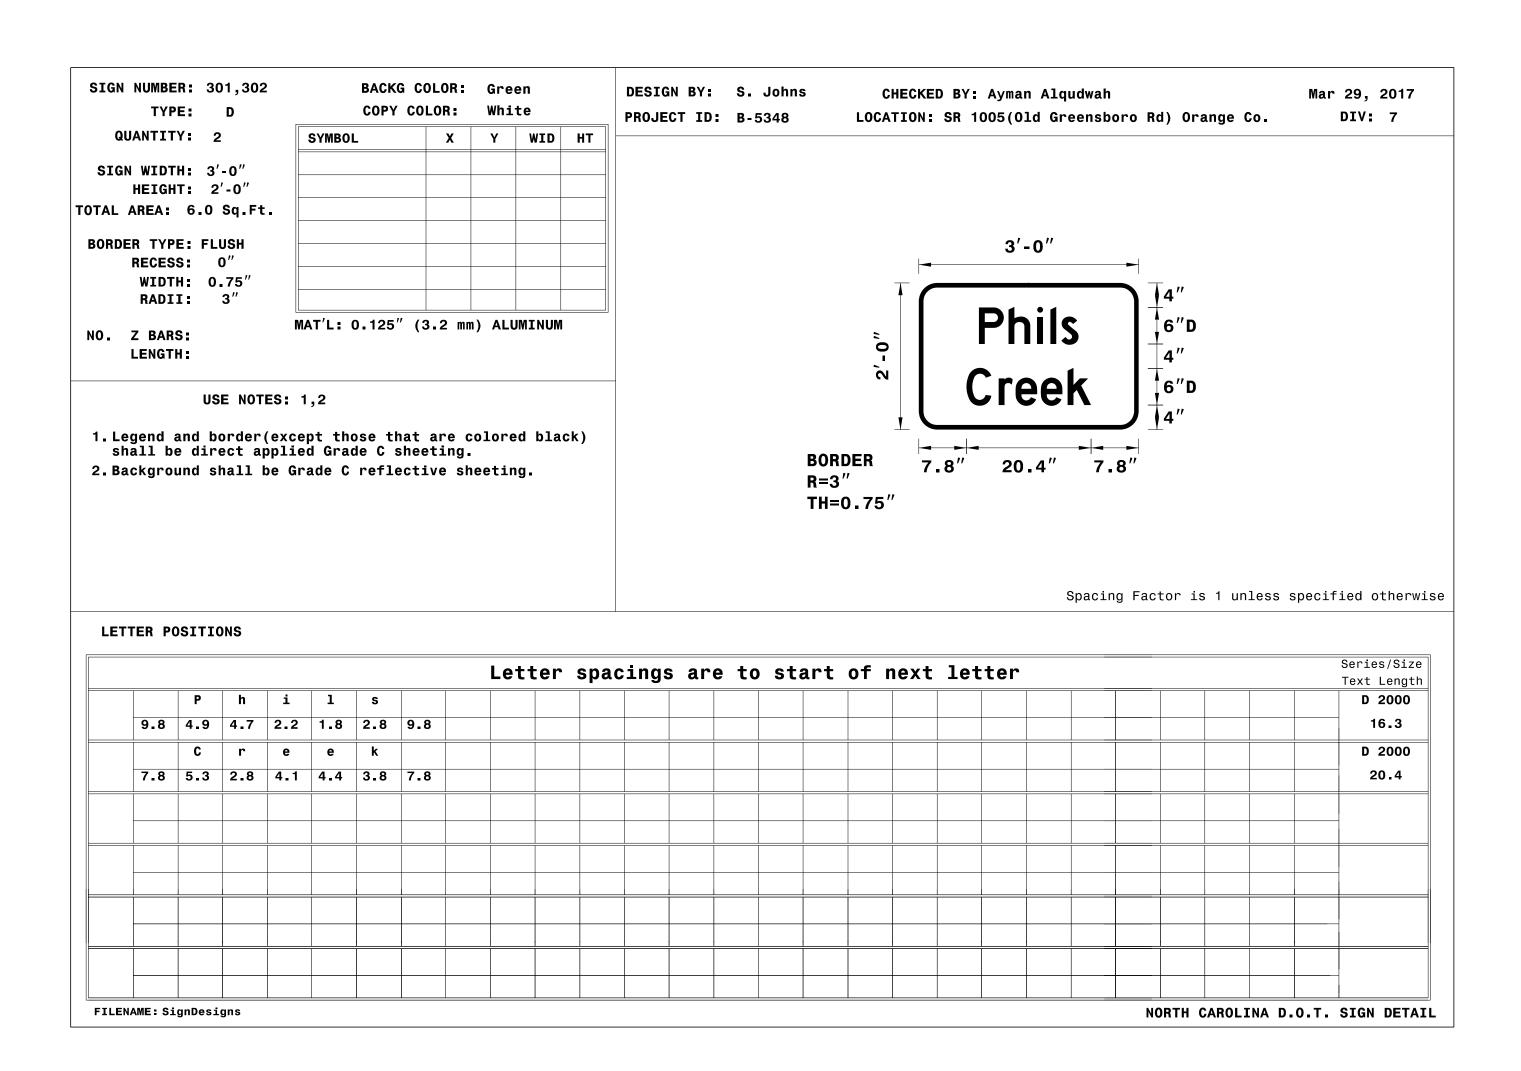

|              |              | SUMMARY OF QUANTITIES             |          |      |
|--------------|--------------|-----------------------------------|----------|------|
| ITEM NO.     |              | ITEM DESCRIPTION                  | QUANTITY | UNIT |
| DESC.<br>NO. | SECT.<br>NO. | TILW DESCRIPTION                  |          |      |
| 4025000000   | 901          | CONTRACTOR FURNISHED, TYPE D SIGN | 12       | S.F. |
| 4072000000   | 903          | SUPPORTS, 3 LB STEEL U-CHANNEL    | 61       | L.F. |
| 4096000000   | 904          | SIGN ERECTION, TYPE D             | 2        | EA.  |