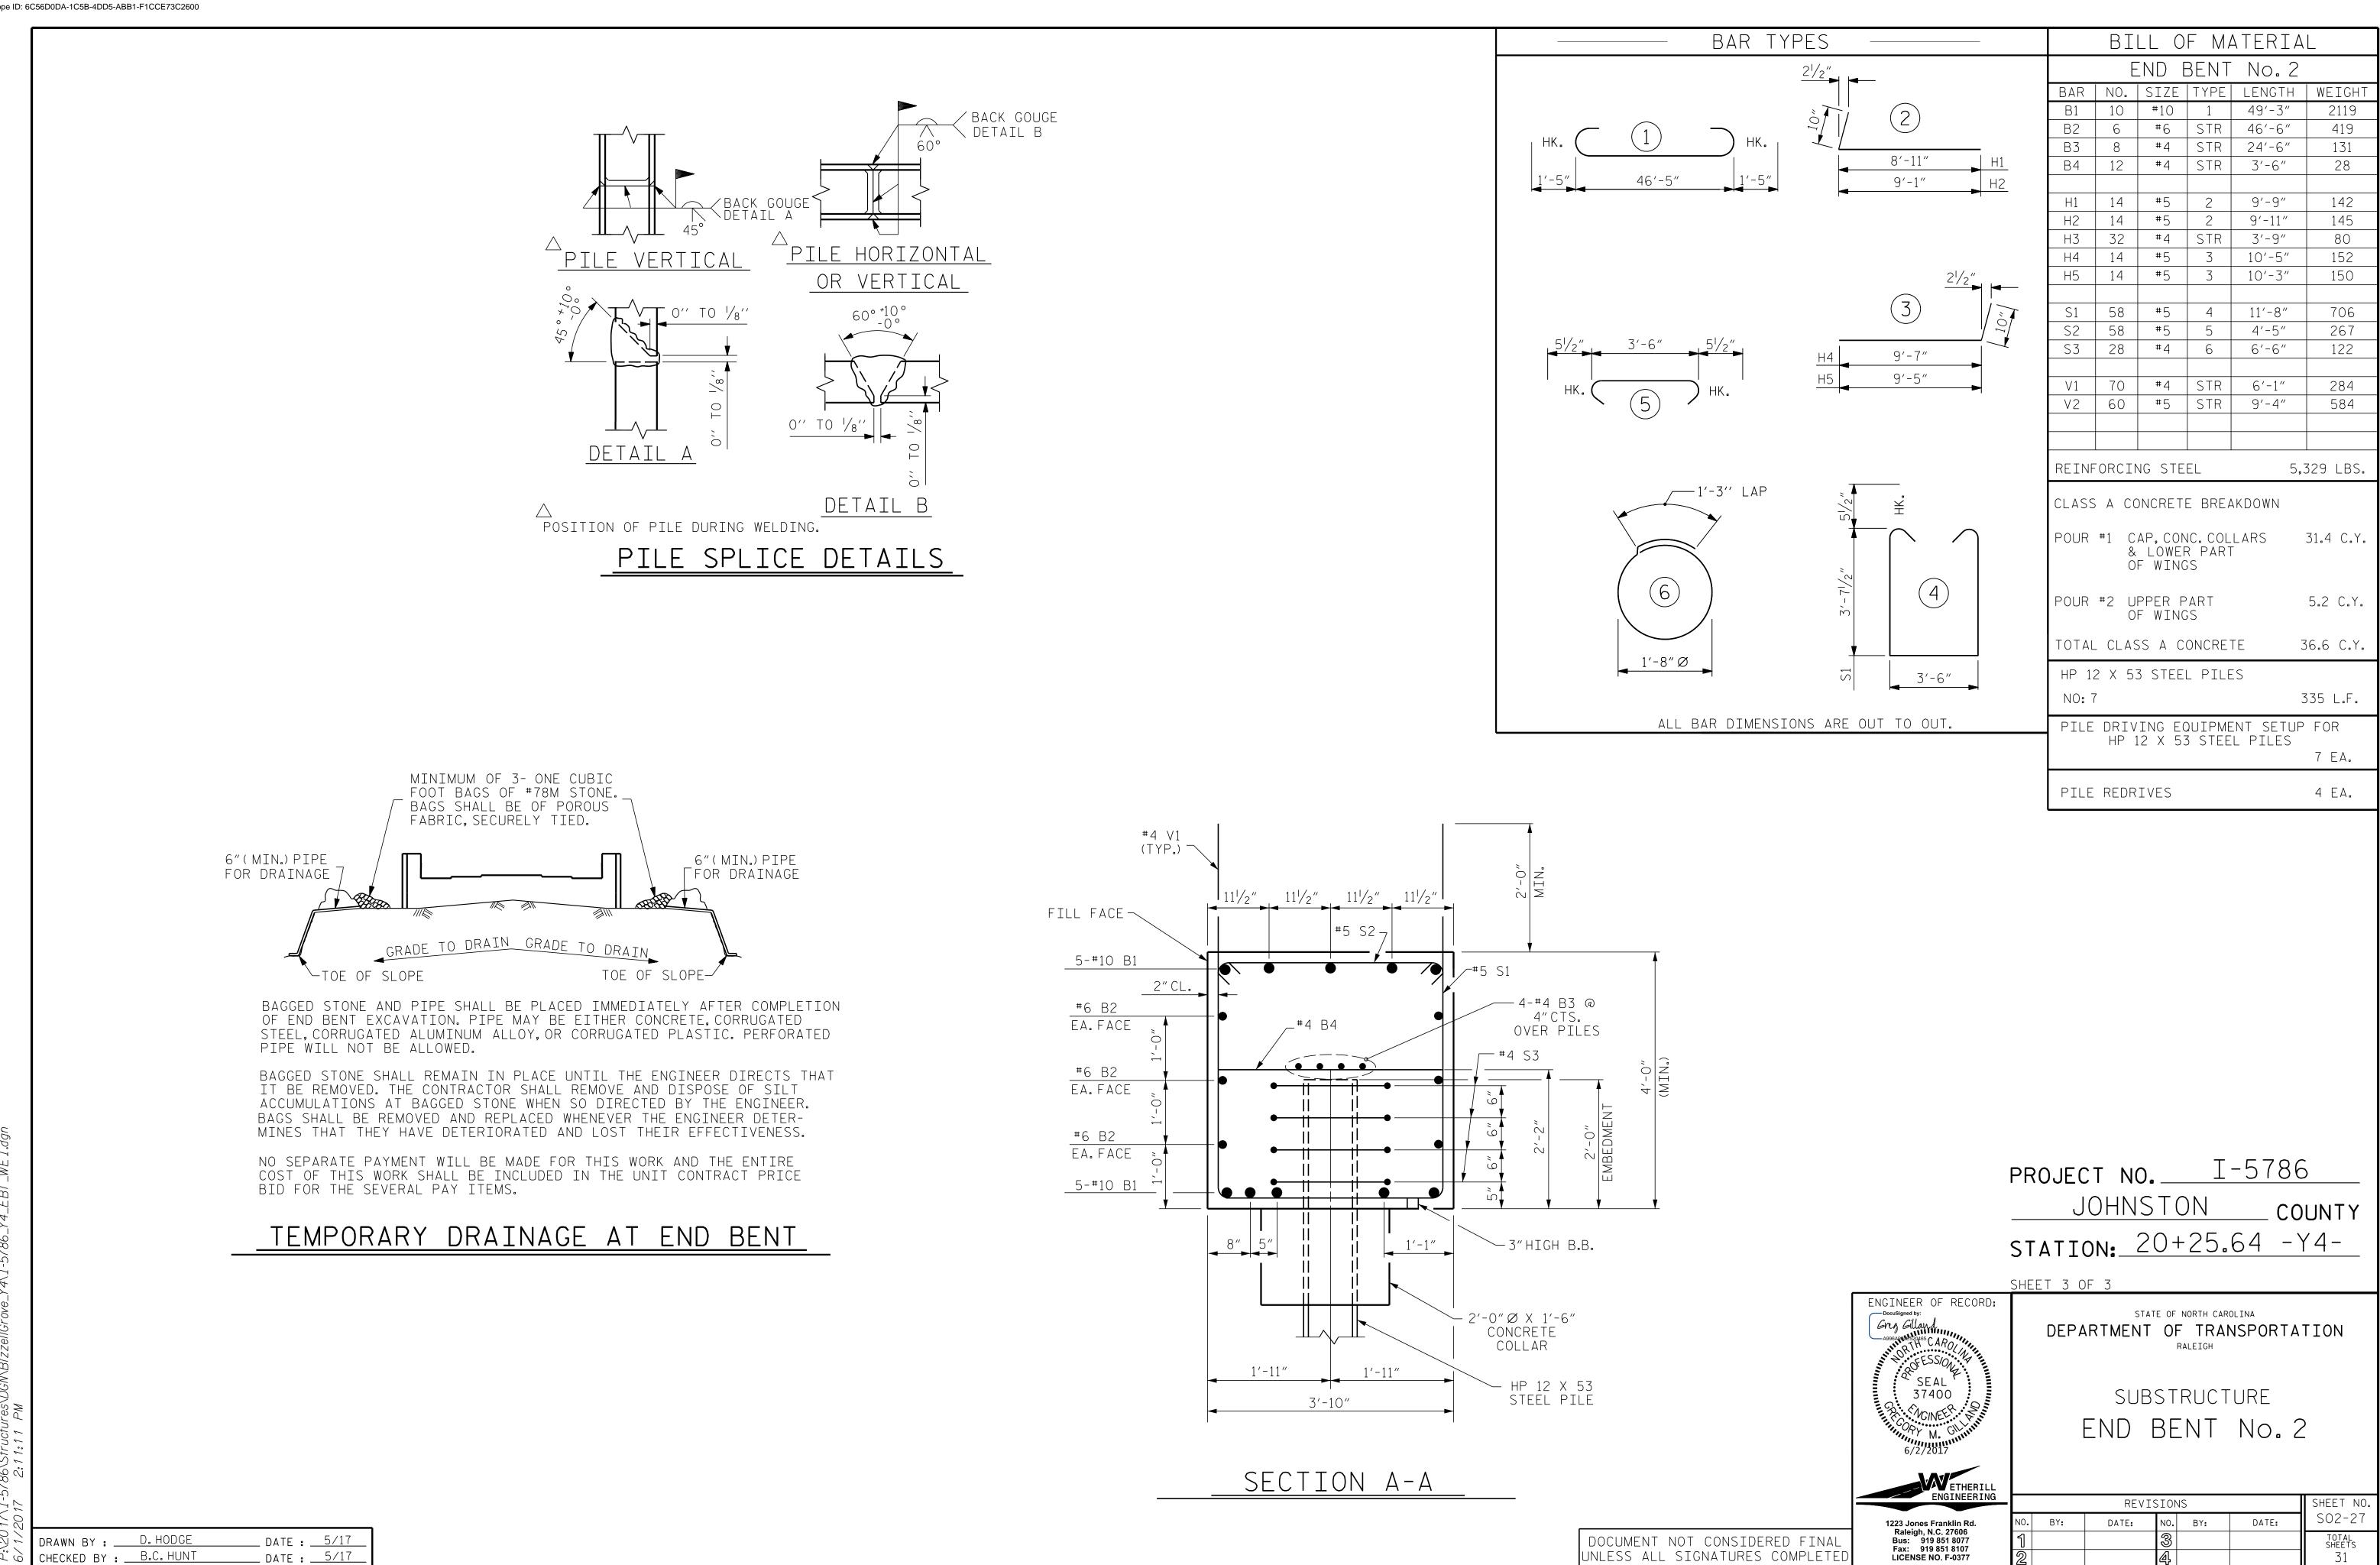

+

|              |                                                                                                                                              | PROJEC<br>ل<br>STATI                                      | OHNS | Τ(          | DN | (     | 0 | UNTY                  |
|--------------|----------------------------------------------------------------------------------------------------------------------------------------------|-----------------------------------------------------------|------|-------------|----|-------|---|-----------------------|
| SHEET 3 OF 3 |                                                                                                                                              |                                                           |      |             |    |       |   |                       |
|              | ENGINEER OF RECORD:<br>Docusigned by:<br>GNG Gilland<br>Agge Age ESSION<br>OF ESSION<br>SEAL<br>37400<br>AGINEER A<br>M. GILININ<br>6/2/2017 | SUBSTRUCTURE                                              |      |             |    |       |   |                       |
|              | ETHERILL<br>ENGINEERING                                                                                                                      |                                                           |      |             |    |       |   |                       |
|              | 1223 Jones Franklin Rd.                                                                                                                      | REVISIONS SHEET NO.<br>NO. BY: DATE: NO. BY: DATE: SO2-27 |      |             |    |       |   |                       |
| IAL<br>TED   | Raleigh, N.C. 27606<br>Bus: 919 851 8077<br>Fax: 919 851 8107<br>LICENSE NO. F-0377                                                          | 1                                                         |      | ™<br>©<br>4 |    | DATE: |   | total<br>sheets<br>31 |