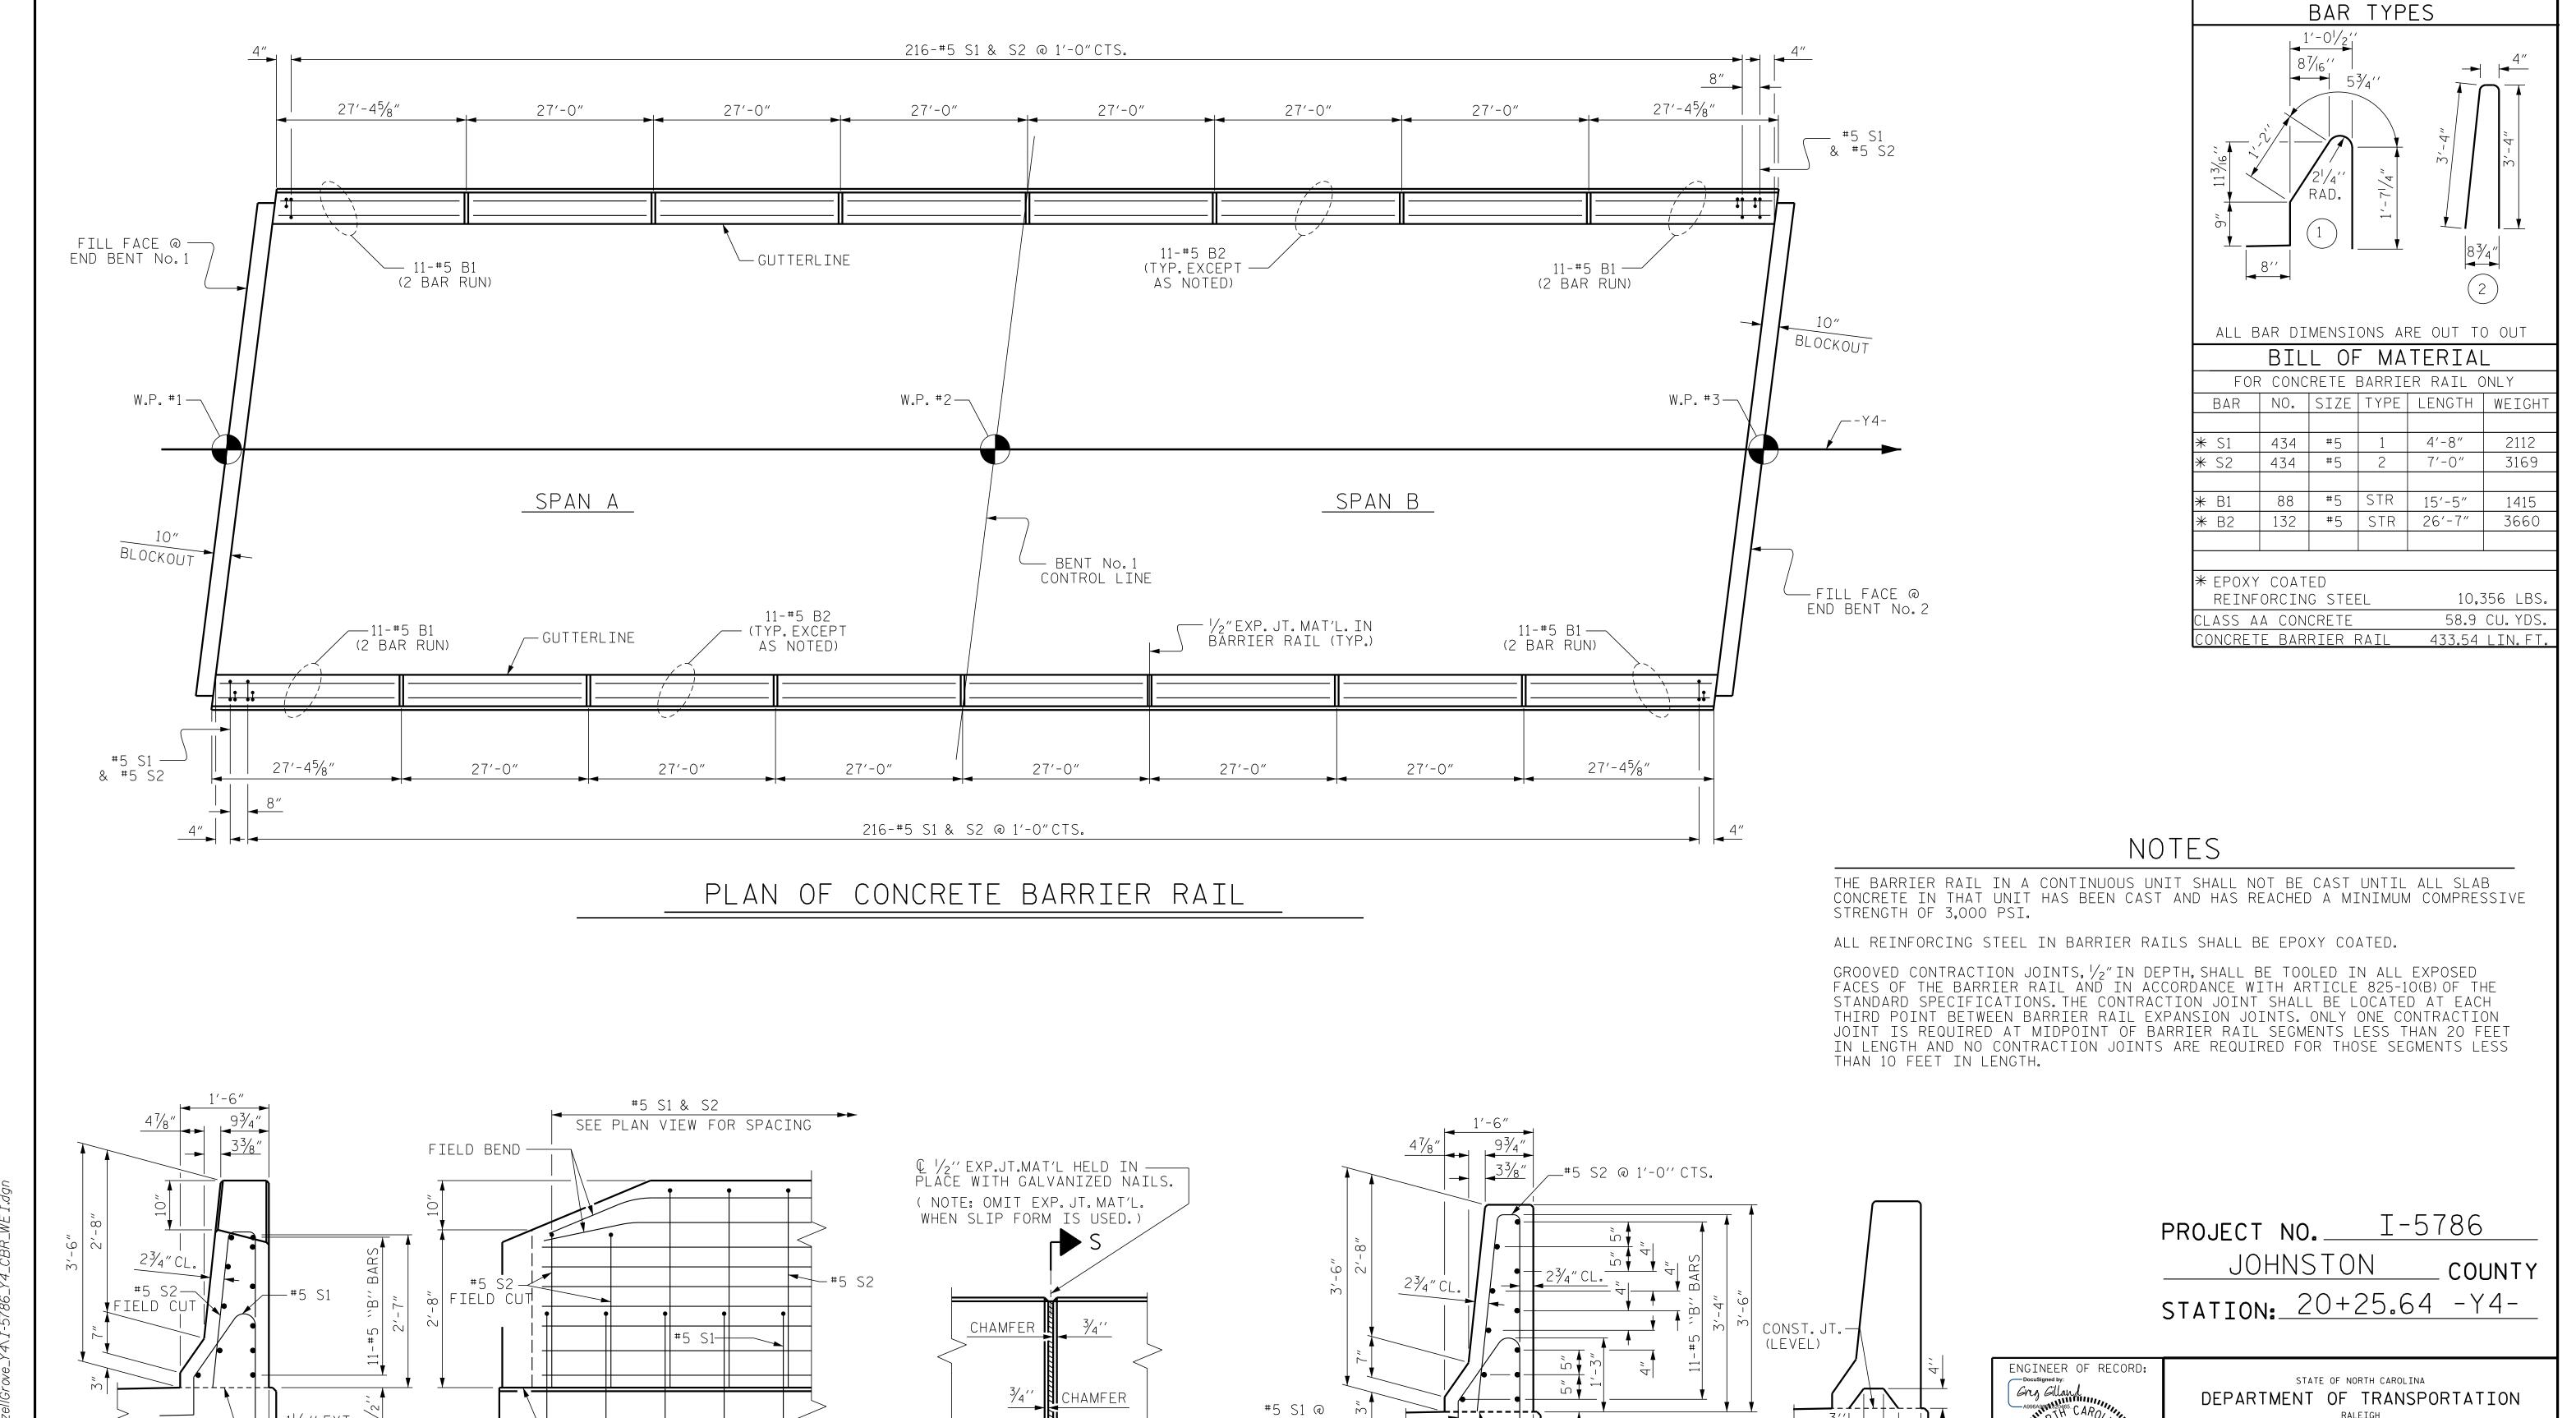

1'-0'' CTS.

"B" BARS

CONST.JT.

(LEVEL)

2- 1″△GROOVES

IN SLAB OVERHANG

SECTION THRU RAIL

 $1\frac{1}{2}$ " EXT.

<sup>∞</sup> SEAL 37400

1223 Jones Franklin Rd. Raleigh, N.C. 27606 Bus: 919 851 8077 Fax: 919 851 8107 LICENSE NO. F-0377

ENGINEERING

SECTION S-S

AT DAM IN OPEN JOINT

(THIS IS TO BE USED ONLY

WHEN SLIP FORM IS USED)

DOCUMENT NOT CONSIDERED FINAL

UNLESS ALL SIGNATURES COMPLETE

CONCRETE

BARRIER RAIL

NO. BY:

REVISIONS

DATE:

SHEET NO.

SO2-17

TOTAL SHEETS

DATE:

\I-5786\Structures\DGN\BizzellGrove\_Y4\I-5786\_Y4\_CBR\_W\ 17 2:04:19 PM

ـاٰ/ع′′ EXT. ج

— CONST.JT. (LEVEL)

\_ DATE : 4/17 \_ DATE : 4/17

END VIEW

D. HODGI

CHECKED BY : B.C. HUNT

DRAWN BY :

CONST.JT.

END OF RAIL DETAILS

SIDE VIEW

CONST.JT.

ELEVATION AT EXPANSION JOINTS

BARRIER RAIL DETAILS