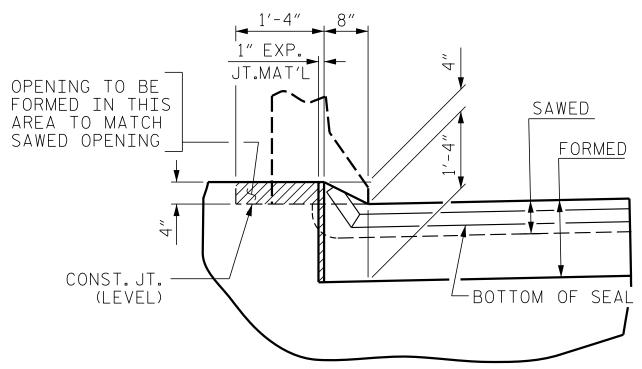

|                                                  |

\* BASED ON THE MINIMUM BLOCKOUT SHOWN.

| 9        |                                                                             |                 |                                     |                         |
|----------|-----------------------------------------------------------------------------|-----------------|-------------------------------------|-------------------------|
| 6/6/2017 | ASSEMBLED BY : D.<br>CHECKED BY : T.R<br>DRAWN BY : FCJ<br>CHECKED BY : ARB | HODGE<br>OUNTRE | DATE<br>EE DATE                     | 5/17<br>5/17            |
|          | DRAWN BY : FCJ<br>CHECKED BY : ARB                                          | /88<br>  /88    | REV.10/1/11<br>REV.7/12<br>REV.6/13 | MAA/G<br>MAA/G<br>MAA/G |









JOINT SEAL DETAILS @ END BENT