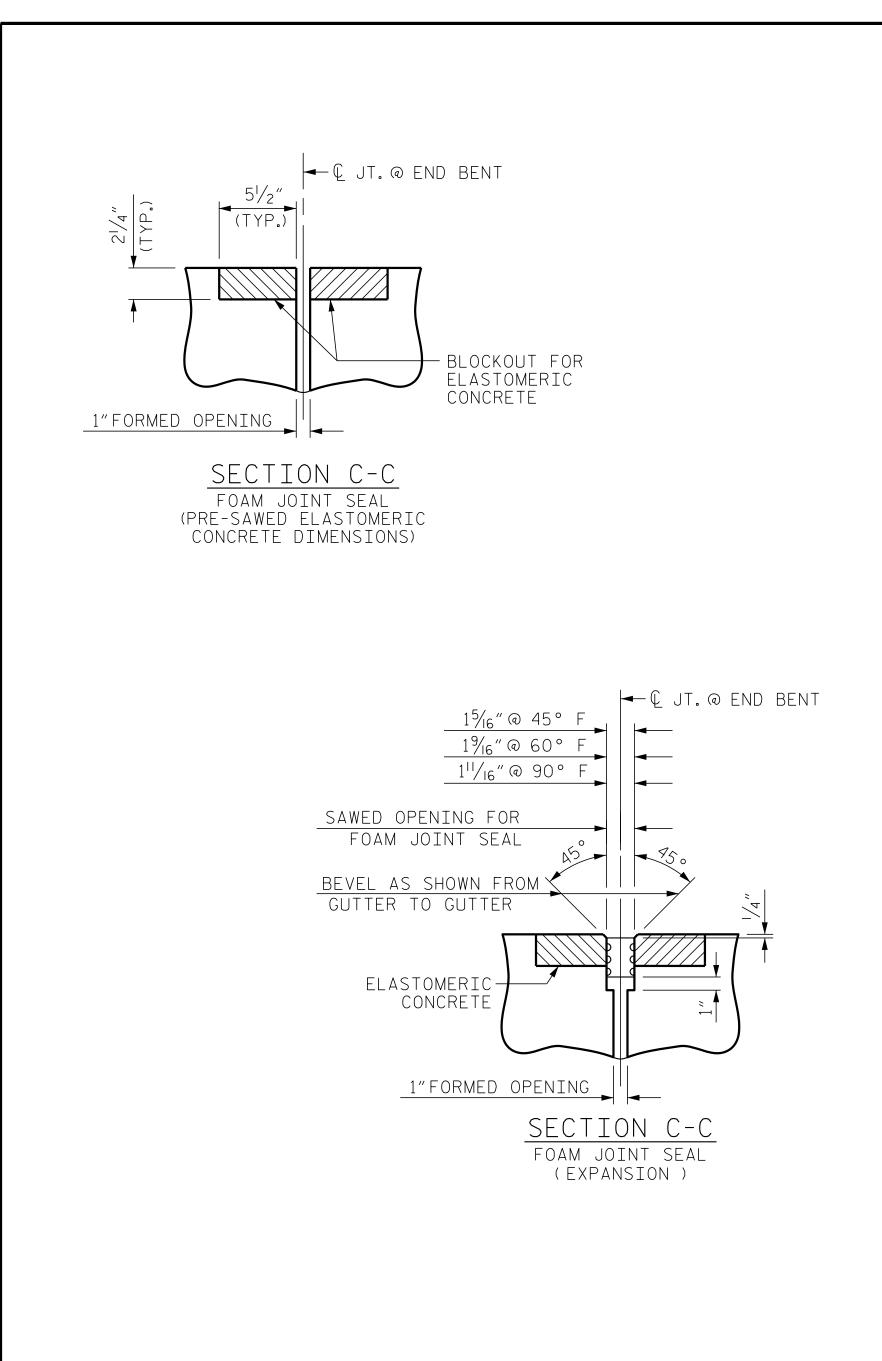

+

| ELAST              | OMERIC CONCRETE                                  |
|--------------------|--------------------------------------------------|
| END<br>Bent<br>NO. | ELASTOMERIC<br>CONCRETE <del>*</del><br>(CU.FT.) |
| 1                  | 8.8                                              |
| 2                  | 8.8                                              |
| TOTAL              | 17.6                                             |
|                    |                                                  |

\* BASED ON THE MINIMUM BLOCKOUT SHOWN.

| 9        |                                                                             |                 |                                     |                         |
|----------|-----------------------------------------------------------------------------|-----------------|-------------------------------------|-------------------------|
| 6/6/2017 | ASSEMBLED BY : D.<br>CHECKED BY : T.R<br>DRAWN BY : FCJ<br>CHECKED BY : ARB | HODGE<br>OUNTRE | DATE<br>EE DATE                     | 5/17<br>5/17            |
|          | DRAWN BY : FCJ<br>CHECKED BY : ARB                                          | /88<br>  /88    | REV.10/1/11<br>REV.7/12<br>REV.6/13 | MAA/G<br>MAA/G<br>MAA/G |