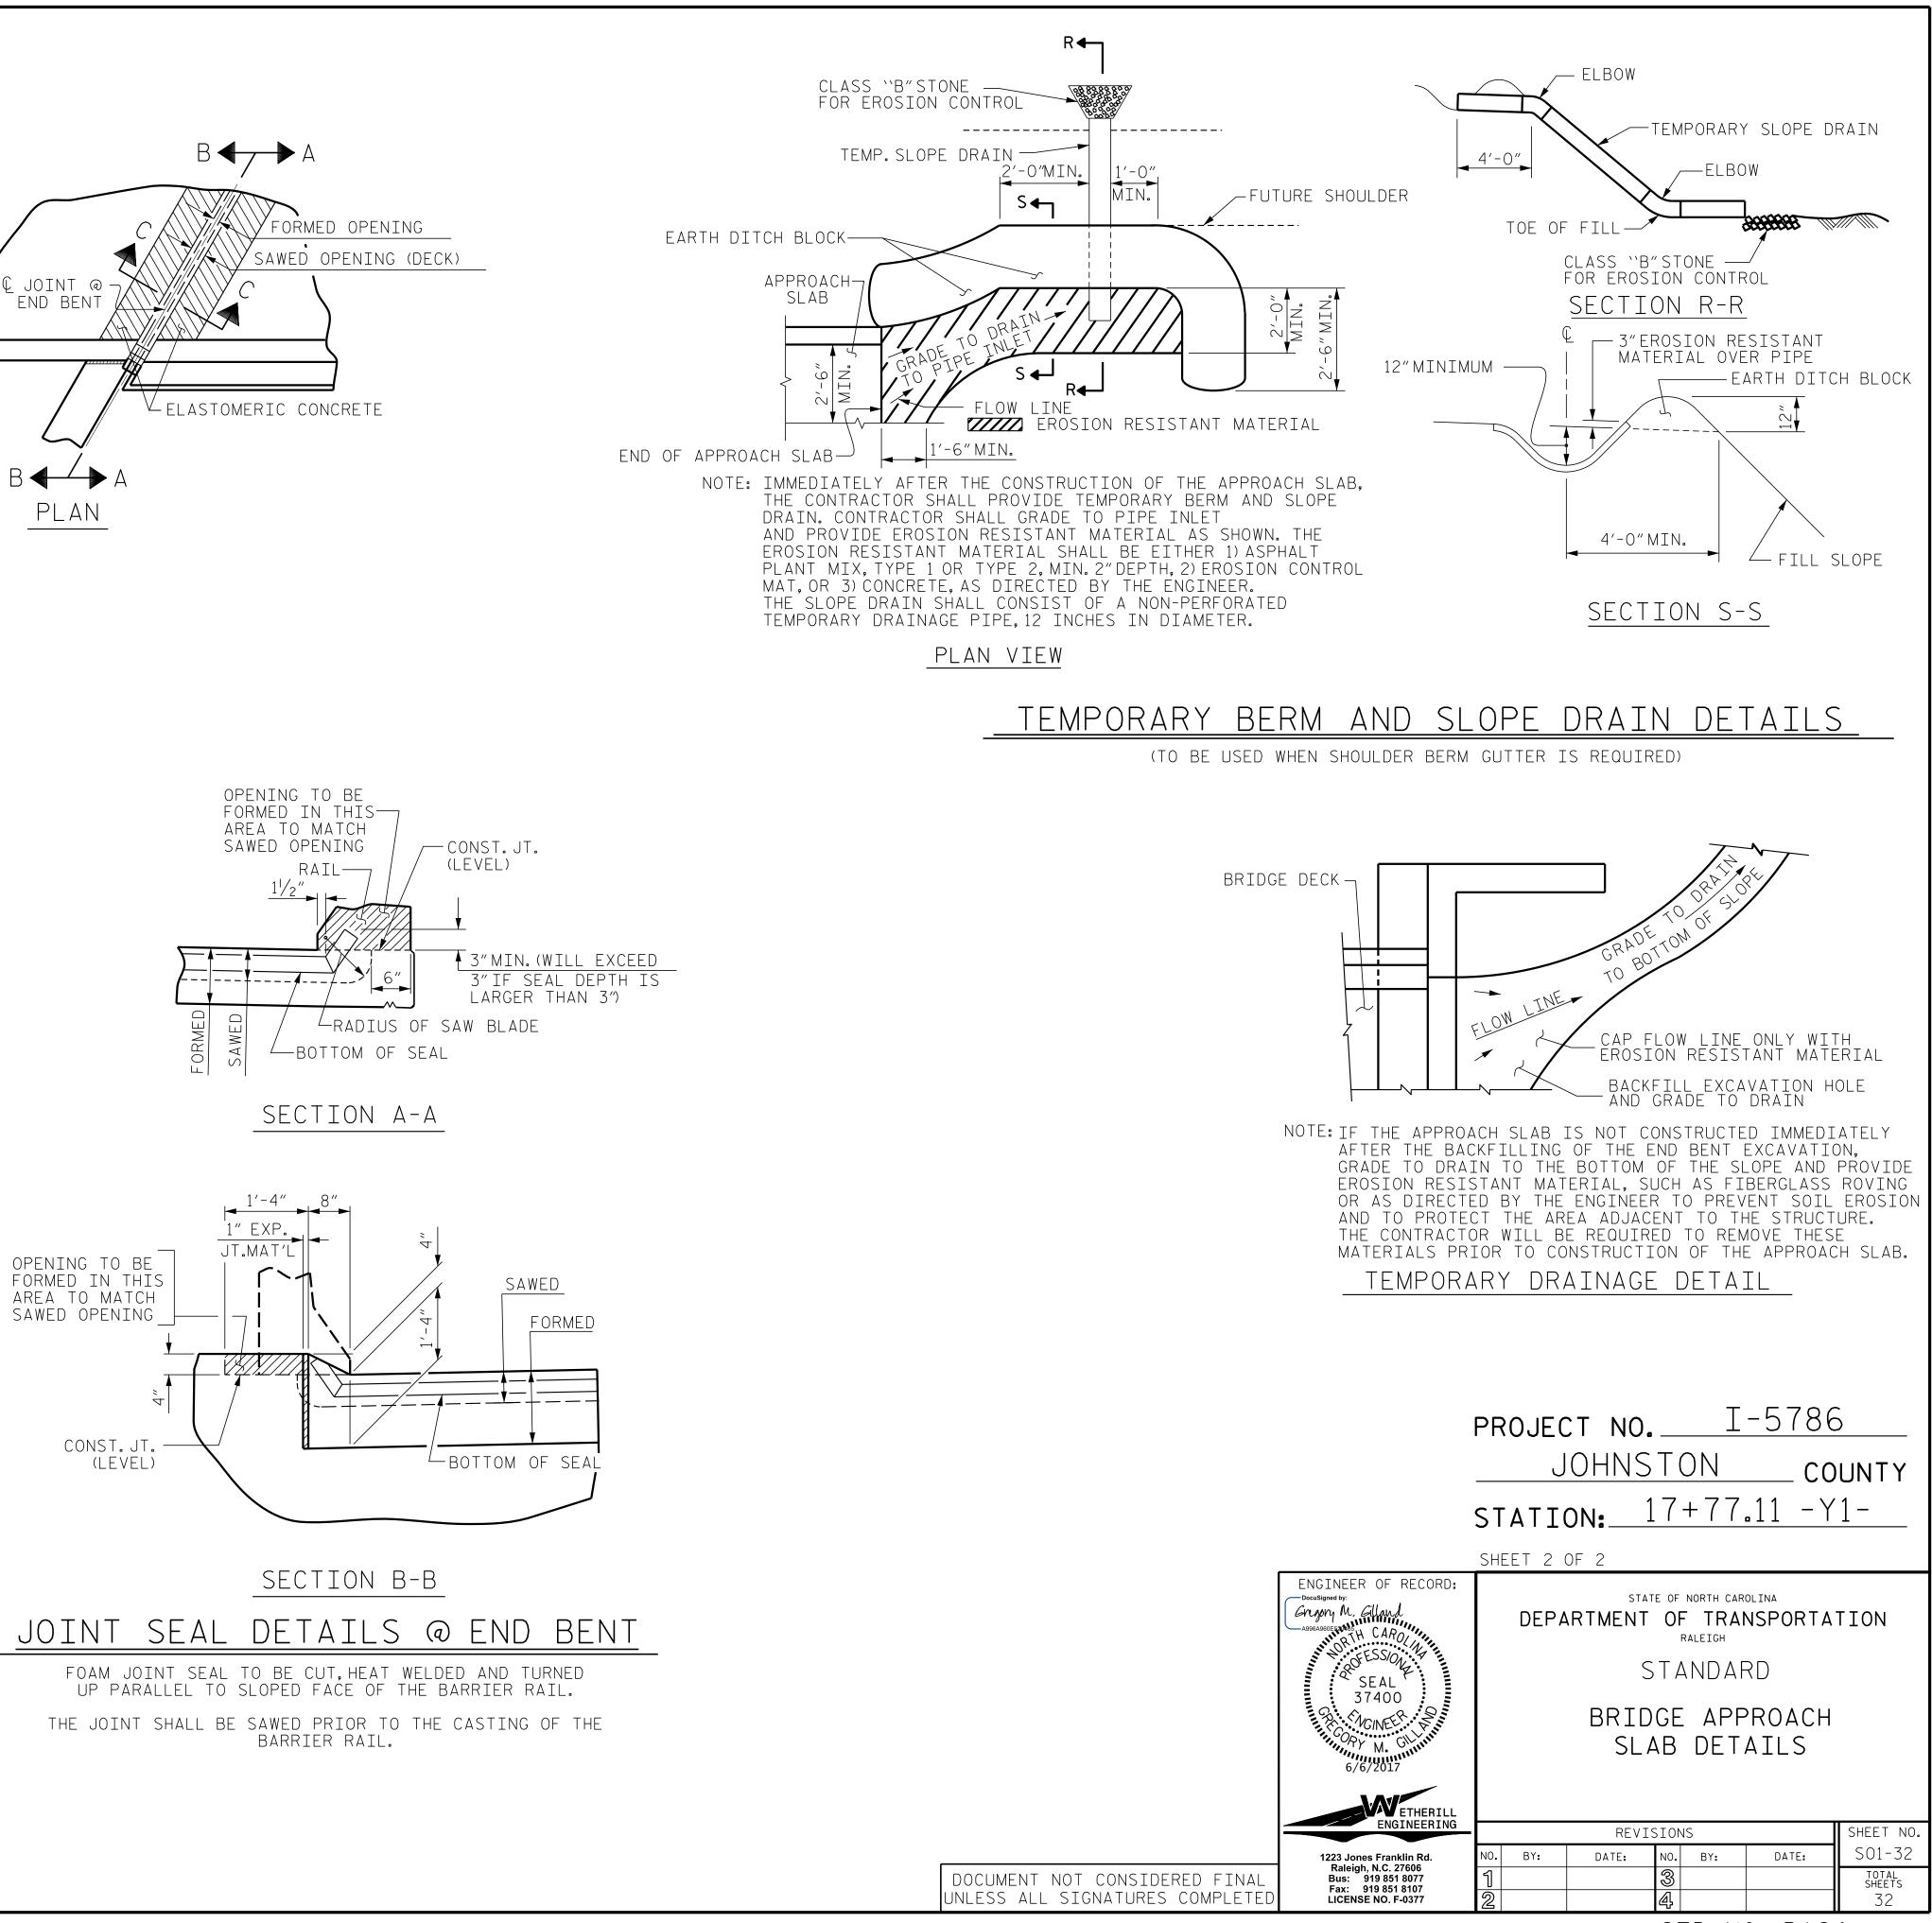

|                                                  |

\* BASED ON THE MINIMUM BLOCKOUT SHOWN.

| 9        |                                                                             |                 |                                     |                         |
|----------|-----------------------------------------------------------------------------|-----------------|-------------------------------------|-------------------------|
| 6/6/2017 | ASSEMBLED BY : D.<br>CHECKED BY : T.R<br>DRAWN BY : FCJ<br>CHECKED BY : ARB | HODGE<br>OUNTRE | DATE<br>EE DATE                     | 5/17<br>5/17            |
|          | DRAWN BY : FCJ<br>CHECKED BY : ARB                                          | /88<br>  /88    | REV.10/1/11<br>REV.7/12<br>REV.6/13 | MAA/G<br>MAA/G<br>MAA/G |









JOINT SEAL DETAILS @ END BENT